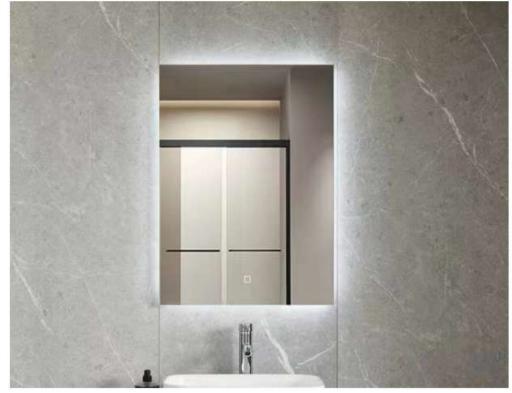

# **Electrical Characteristics:**

Light source: LED 32W

₹ 200-240V, 50/60Hz; 12V

Power: 220V

Temperature: 3000, 4000, 6000K

## Materials:

Metal, mirror glass

Mirror thickness: 4 mm

# **Protection:**

IP44

# **Dimension:**

800x600mm - vertically

# Additional features:

Touch screen switch

Dimmable