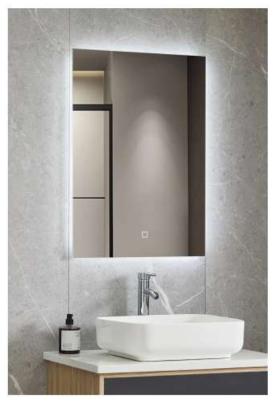

# **Electrical Characteristics:**

Light source: LED 32W

₹ 200-240V, 50/60Hz; 12V

Power: 220V

Temperature: 3000, 4000, 6000K

## Materials:

Metal, mirror glass

Mirror thickness: 4 mm

# **Protection:**

IP44

# **Dimension:**

800x600mm - vertically

# Additional features:

Touch screen switch

Dimmable