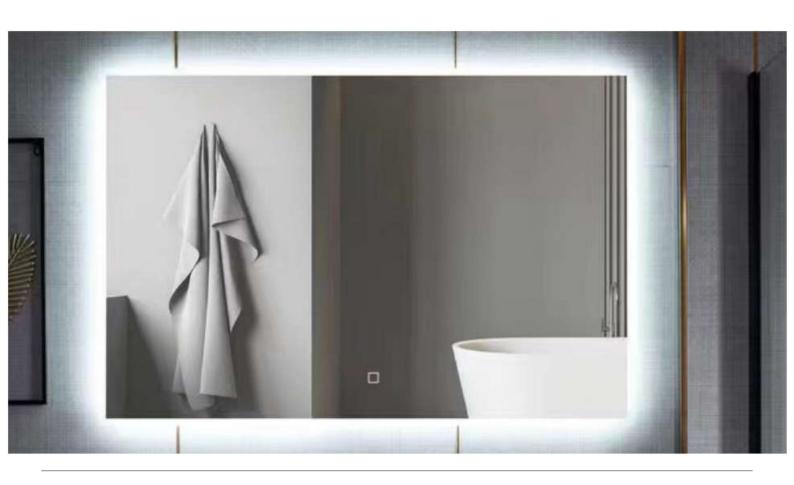

# **Electrical Characteristics:**

Light source: LED 32W

🕏 200-240V, 50/60Hz ; 12V

Power: 220V

Temperature: 3000, 4000, 6000K

### Materials:

Metal, mirror glass

Mirror thickness: 4 mm

# **Protection:**

IP44

#### **Dimension:**

600x800mm - horizontally

#### **Additional features:**

Touch screen switch

Dimmable