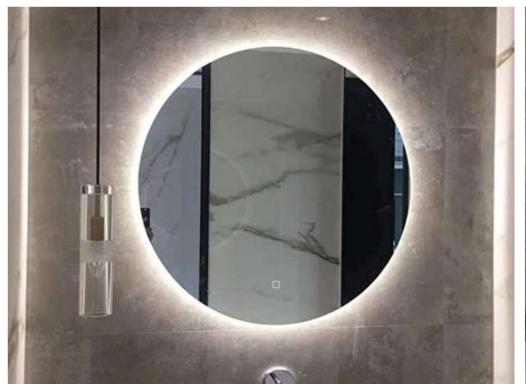

# **Electrical Characteristics:**

Light source: LED 32W

🕏 200-240V, 50/60Hz ; 12V

Power: 220V

Temperature: 3000, 4000, 6000K

## Materials:

Metal, mirror glass

Mirror thickness: 4 mm

## **Protection:**

IP44

### **Dimension:**

Ø 600 mm

Ø 800 mm

## Additional features:

Touch screen switch

Dimmable