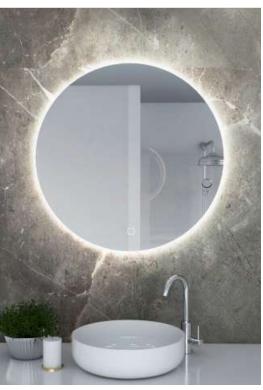

# **Electrical Characteristics:**

Light source: LED 32W

🕏 200-240V, 50/60Hz ; 12V

Power: 220V

Temperature: 3000, 4000, 6000K

### Materials:

Metal, mirror glass

Mirror thickness: 4 mm

# **Protection:**

IP44

#### **Dimension:**

600x800mm - horizontally

#### **Additional features:**

Touch screen switch

Dimmable