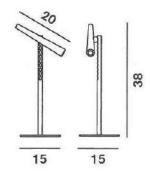

# Materials:

- Shade: Aluminum
- Base: Steel
- Vertical tube: Steel

- Ţ 1×LED BULB E27
- 160-240V 50/60 Hz
- Power: 3000K
- Switch on the body