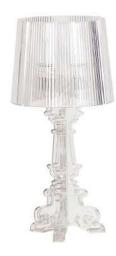

FLOOR LAMP

SUSPENDED

SUSPENDED 2

WALL LAMP

Ţ

- Materials:
  - Shade: Acrylic
- Base: Acrylic
- 🐓 100-240V 50/60 Hz

1×LED BULB E27

Switch on the cable

#### Certificates:

TRANSPARENT

46 cm

30 cm