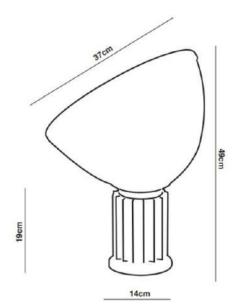

# Materials:

Shade: Metal

Base: Stone

1x LED BULB E27

- **5** 100-240V 50/60 Hz
- Switch on the cable

Switch on the cable

FLOOR LAMP

- Materials:
- LED COB CRI > 80
- 🐓 160-240V 50/60 Hz
- Power: 5W 580Lm

#### Materials:

Shade: Metal

Base: Stone

1×LED BULB E27

- **5** 180-240V 50/60 Hz
- Power: 8W