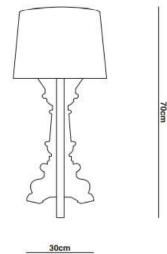

| SUSPENDED S | USPENDED (2) | SUSPENDED (3)             | SUSPENDED (4) | WALL LAMP (1) | WALL LAMP (2) |

ROSE GOLD

T57







#### Electrical Characteristics:

- 1×LED BULB E27
- Ӻ 160-240V 50/60 Hz
- Switch on the cable

# Materials:

- Shade: Aluminum
- Base: Steel
- Body: Steel











# Materials:

Shade: Metal

Base: Stone

1x LED BULB E27

- **5** 100-240V 50/60 Hz
- Switch on the cable













Switch on the cable



FLOOR LAMP







- Materials:
- LED COB CRI > 80
- 🐓 160-240V 50/60 Hz
- Power: 5W 580Lm

3000K

Switch on the cable





CE

**RoH** 

BLACK

IP20

(LED)



Product family:



FLOOR LAMP

SUSPENDED

SUSPENDED 2

WALL LAMP









Ţ

- Materials:
  - Shade: Acrylic
- Base: Acrylic
- 🐓 100-240V 50/60 Hz

1×LED BULB E27

Switch on the cable



#### Certificates:



TRANSPARENT







46 cm





30 cm

#### Electrical Characteristics:

Materials:

Shade: Glass Base: Steel

LED SMD 2835

- 🐓 180-240V 50/60 Hz
- Power: 8W

#### **Certificates:**



F



# Product family:

SUSPENDED









#### Materials:

Shade: Metal

Base: Stone

1×LED BULB E27

- **5** 180-240V 50/60 Hz
- Power: 8W