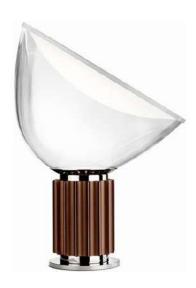

# IP20 20cm e F LED **RoHS** WHITE BODY BLACK HEAD WHITE BODY ROSE GOLD HEAD **Product family:** 0 FLOOR LAMP SUSPENDED WALL LAMP **T09**