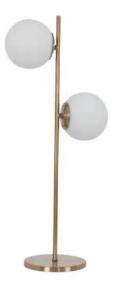

E27
- Ӻ 160-240V 50/60 Hz
- Switch on the cable

# Materials:

Shade: Glass Base: Steel Vertical tube: Steel













#### Materials:

- 1×LED BULB E27
- 🐓 160-240V 50/60 Hz
- Switch on the cable













#### Materials:

- 1×LED BULB E27
- 🐓 160-240V 50/60 Hz
- Switch on the cable















#### Materials:

**Certificates:** 

IP20

LED



- 🐓 180-240V 50/60 Hz
- Power: 10W 1100Lm 3000K
- Switch on the cable
- Shade: Glass Head: Aluminum Base: Steel Vertical tube: steel

ICE

**√** RoHS



# Product family:









- LED SMD 2835
- 🗲 180-240V 50/60 Hz
- Power: 10W 1100Lm
  3000K
- Switch on the cable

# **Certificates:**



**Product family:** 

# Materials:

Shade: Glass

Head: Aluminum

Base: Steel

Base cover: Stainless steel

Vertical tube: Stainless steel















- Materials:
- 2×LED Bulb E14
- Ӻ 100-240V 50/60 Hz
- Switch on the cable

F

#### **Certificates:**

IP20















| Electrical<br>Characteristics: |             | Mater<br>Hea | <b>ials:</b><br>nd: Steel |               |               |               |
|--------------------------------|-------------|--------------|---------------------------|---------------|---------------|---------------|
| 1×LED BULB E14                 |             |              | Body: Steel               |               | 2             |               |
| <b>5</b> 100-240               | √ 50/60 Hz  |              | 5                         |               | D.            | 70cm          |
| Switch o                       | n the cable |              |                           |               |