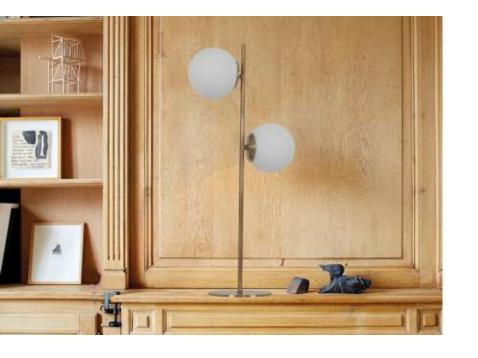

#### **Certificates:**

IP20

| Electrical<br>Characteristics: |             | Mater<br>Hea | <b>ials:</b><br>nd: Steel |               |               |               |
|--------------------------------|-------------|--------------|---------------------------|---------------|---------------|---------------|
| 1×LED BULB E14                 |             |              | Body: Steel               |               | 2             |               |
| <b>5</b> 100-240               | √ 50/60 Hz  |              | 5                         |               | D.            | 70cm          |
| Switch o                       | n the cable |              |                           |               |               |               |
| Certificates                   | 5:          |              |                           | C             |               |               |
| IP20                           | $\in$       |              |                           |               | 38cm          | _             |
|                                | онз Г       |              |                           |               |               |               |
|                                |             | BLACK        | WHITE                     | GREY          |               |               |
| Product far                    | nily:       |              |                           |               |               |               |
|                                |             |              |                           |               |               |               |
|                                |             | Ĵ/ð          | s J                       | *<br>s~       |               |               |
| FLOOR LAMP                     | SUSPENDED S | USPENDED (2) | SUSPENDED (3)             | SUSPENDED (4) | WALL LAMP (1) | WALL LAMP (2) |