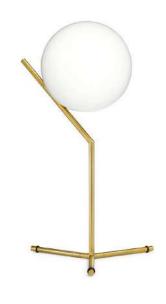

MP **T09**

# Materials:

- Shade: Aluminum
- Base: Steel
- Vertical tube: Steel











- Ţ 1×LED BULB E27
- 160-240V 50/60 Hz
- Power: 3000K
- Switch on the body

#### **Certificates:**



# Materials:

Shade:

Stainless steel

Base: Steel

Base Cover:

Stainless steel

Vertical tube:

Stainless steel

CHROME



# **Product family:**







#### Materials:

Shade: Steel

Base: Steel

Vertical tube: Steel

- 1×LED BULB E14
- 🐓 100-240V 50/60 Hz
- Switch on the cable

# **Certificates:**



Product family:



FLOOR LAMP



SUSPENDED

T15

BLACK



SUSPENDED 2

GOLD



20 cm

63 cm









- 📍 LED Bulb
- Ӻ 180-240V 50/60 Hz
- Switch on the cable

#### Materials:

Head: Aluminum

Base: Steel

Vertical tube: Steel

# **Certificates:**







BLACK/CHROME

GOLDEN BODY GOLDEN HEAD











- 1×LED BULB E27
- Ӻ 160-240V 50/60 Hz
- Switch on the cable

# Materials:

Shade: Glass Base: Steel Vertical tube: Steel













#### Materials:

- 1×LED BULB E27
- 🐓 160-240V 50/60 Hz
- Switch on the cable













#### Materials:

- 1×LED BULB E27
- 🐓 160-240V 50/60 Hz
- Switch on the cable















#### Materials:

**Certificates:** 

IP20

LED



- 🐓 180-240V 50/60 Hz
- Power: 10W 1100Lm 3000K
- Switch on the cable
- Shade: Glass Head: Aluminum Base: Steel Vertical tube: steel

ICE

**√** RoHS



# Product family:









- LED SMD 2835
- 🗲 180-240V 50/60 Hz
- Power: 10W 1100Lm
  3000K
- Switch on the cable

# **Certificates:**



**Product family:** 

# Materials:

Shade: Glass

Head: Aluminum

Base: Steel

Base cover: Stainless steel

Vertical tube: Stainless steel