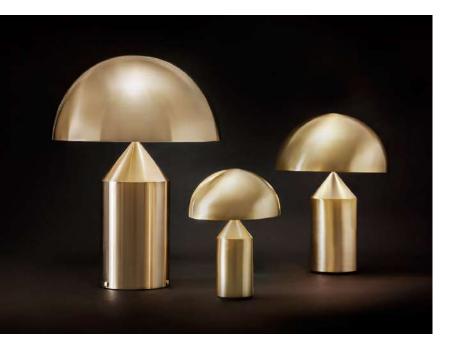

#### Materials:

Head: Aluminum

Base: Steel

Vertical tube: Steel

# **Certificates:**

BLACK/CHROME

GOLDEN BODY GOLDEN HEAD

- 1×LED BULB E27
- Ӻ 160-240V 50/60 Hz
- Switch on the cable