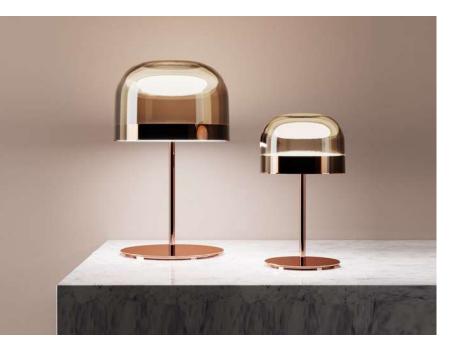

ROSE GOLD

T57

#### Electrical Characteristics:

- 1×LED BULB E27
- Ӻ 160-240V 50/60 Hz
- Switch on the cable

# Materials:

- Shade: Aluminum
- Base: Steel
- Body: Steel