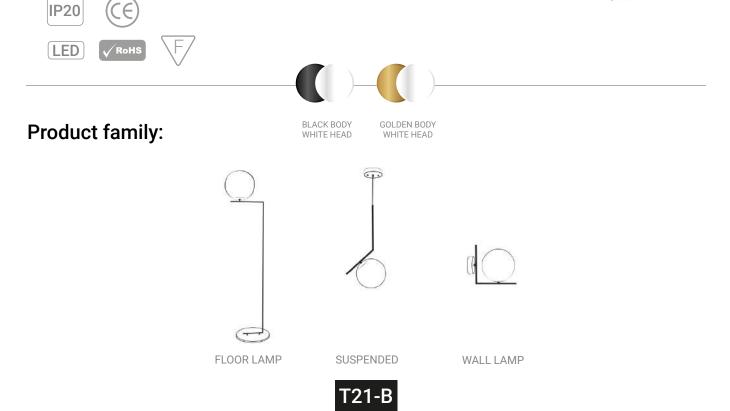

nless steel

Base: Steel

Base Cover:

Stainless steel

Vertical tube:

Stainless steel

CHROME



# **Product family:**







#### Materials:

Shade: Steel

Base: Steel

Vertical tube: Steel

- 1×LED BULB E14
- 🐓 100-240V 50/60 Hz
- Switch on the cable

# **Certificates:**



Product family:



FLOOR LAMP



SUSPENDED

T15

BLACK



SUSPENDED 2

GOLD



20 cm

63 cm









- 📍 LED Bulb
- Ӻ 180-240V 50/60 Hz
- Switch on the cable

#### Materials:

Head: Aluminum

Base: Steel

Vertical tube: Steel

# **Certificates:**







BLACK/CHROME

GOLDEN BODY GOLDEN HEAD











- 1×LED BULB E27
- Ӻ 160-240V 50/60 Hz
- Switch on the cable

# Materials:

Shade: Glass Base: Steel Vertical tube: Steel













#### Materials:

- 1×LED BULB E27
- 🐓 160-240V 50/60 Hz
- Switch on the cable













#### Materials:

- 1×LED BULB E27
- 🐓 160-240V 50/60 Hz
- Switch on the cable















#### Materials:

**Certificates:** 

IP20

LED



- 🐓 180-240V 50/60 Hz
- Power: 10W 1100Lm 3000K
- Switch on the cable
- Shade: Glass Head: Aluminum Base: Steel Vertical tube: steel

ICE

**√** RoHS



# Product family:









- LED SMD 2835
- 🗲 180-240V 50/60 Hz
- Power: 10W 1100Lm
  3000K
- Switch on the cable

# **Certificates:**



**Product family:** 

# Materials:

Shade: Glass

Head: Aluminum

Base: Steel

Base cover: Stainless steel

Vertical tube: Stainless steel















- Materials:
- 2×LED Bulb E14
- Ӻ 100-240V 50/60 Hz
- Switch on the cable

F

#### **Certificates:**

IP20















| Electrical<br>Characteristics: |             | Mater<br>Hea | <b>ials:</b><br>nd