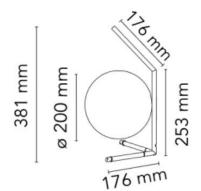

ainless steel

Base: Steel

Base Cover:

Stainless steel

Vertical tube:

Stainless steel

CHROME



# **Product family:**







#### Materials:

Shade: Steel

Base: Steel

Vertical tube: Steel

- 1×LED BULB E14
- 🐓 100-240V 50/60 Hz
- Switch on the cable

# **Certificates:**



Product family:



FLOOR LAMP



SUSPENDED

T15

BLACK



SUSPENDED 2

GOLD



20 cm

63 cm









- 📍 LED Bulb
- Ӻ 180-240V 50/60 Hz
- Switch on the cable

#### Materials:

Head: Aluminum

Base: Steel

Vertical tube: Steel

# **Certificates:**







BLACK/CHROME

GOLDEN BODY GOLDEN HEAD











- 1×LED BULB E27
- Ӻ 160-240V 50/60 Hz
- Switch on the cable

# Materials:

Shade: Glass Base: Steel Vertical tube: Steel













#### Materials:

- 1×LED BULB E27
- 🐓 160-240V 50/60 Hz
- Switch on the cable













#### Materials:

- 1×LED BULB E27
- 🐓 160-240V 50/60 Hz
- Switch on the cable















#### Materials:

**Certificates:** 

IP20

LED



- 🐓 180-240V 50/60 Hz
- Power: 10W 1100Lm 3000K
- Switch on the cable
- Shade: Glass Head: Aluminum Base: Steel Vertical tube: steel

ICE

**√** RoHS



# Product family:









- LED SMD 2835
- 🗲 180-240V 50/60 Hz
- Power: 10W 1100Lm
  3000K
- Switch on the cable

# **Certificates:**



**Product family:** 

# Materials:

Shade: Glass

Head: Aluminum

Base: Steel

Base cover: Stainless steel

Vertical tube: Stainless steel















- Materials:
- 2×LED Bulb E14
- Ӻ 100-240V 50/60 Hz
- Switch on the cable

F

#### **Certificates:**

IP20















| Electrical<br>Characteristics: |             | Mater<br>Hea | <b>ials:</b><br>