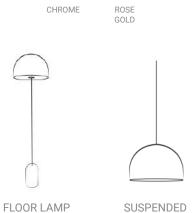

# IP20 20cm e F LED **RoHS** WHITE BODY BLACK HEAD WHITE BODY ROSE GOLD HEAD **Product family:** 0 FLOOR LAMP SUSPENDED WALL LAMP **T09**

# **Product family:**