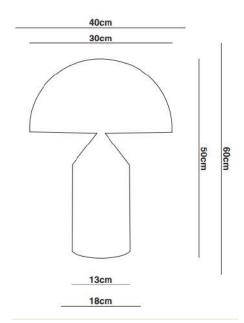

# Materials:

- Shade: Aluminum
- Base: Steel
- Vertical tube: Steel

- Ţ 1×LED BULB E27
- 160-240V 50/60 Hz
- Power: 3000K
- Switch on the body