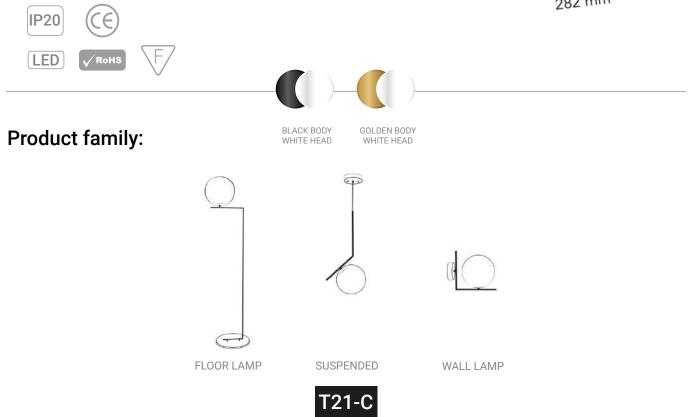

# **Certificates:**

Product family:

FLOOR LAMP

SUSPENDED

T15

BLACK

SUSPENDED 2

GOLD