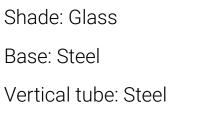

CHROME



# **Product family:**







#### Materials:

Shade: Steel

Base: Steel

Vertical tube: Steel

- 1×LED BULB E14
- 🐓 100-240V 50/60 Hz
- Switch on the cable

# **Certificates:**



Product family:



FLOOR LAMP



SUSPENDED

T15

BLACK



SUSPENDED 2

GOLD



20 cm

63 cm









- 📍 LED Bulb
- Ӻ 180-240V 50/60 Hz
- Switch on the cable

#### Materials:

Head: Aluminum

Base: Steel

Vertical tube: Steel

# **Certificates:**







BLACK/CHROME

GOLDEN BODY GOLDEN HEAD











- 1×LED BULB E27
- Ӻ 160-240V 50/60 Hz
- Switch on the cable

# Materials:

Shade: Glass Base: Steel Vertical tube: Steel













#### Materials:

- 1×LED BULB E27
- 🐓 160-240V 50/60 Hz
- Switch on the cable













#### Materials:

- 1×LED BULB E27
- 🐓 160-240V 50/60 Hz
- Switch on the cable















#### Materials:

**Certificates:** 

IP20

LED



- 🐓 180-240V 50/60 Hz
- Power: 10W 1100Lm 3000K
- Switch on the cable
- Shade: Glass Head: Aluminum Base: Steel Vertical tube: steel

ICE

**√** RoHS



# Product family:









- LED SMD 2835
- 🗲 180-240V 50/60 Hz
- Power: 10W 1100Lm
  3000K
- Switch on the cable

# **Certificates:**



**Product family:** 

# Materials:

Shade: Glass

Head: Aluminum

Base: Steel

Base cover: Stainless steel

Vertical tube: Stainless steel















- Materials:
- 2×LED Bulb E14
- Ӻ 100-240V 50/60 Hz
- Switch on the cable

F

#### **Certificates:**

IP20















| Electrical<br>Characteristics: |             | Mater<br>Hea | <b>ials:</b><br>nd: Steel |               |               |               |
|----------------------------