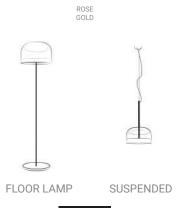

# IP20 20cm e F LED **RoHS** WHITE BODY BLACK HEAD WHITE BODY ROSE GOLD HEAD **Product family:** 0 FLOOR LAMP SUSPENDED WALL LAMP **T09**

# **Certificates:**

Product family:

FLOOR LAMP

SUSPENDED

T15

BLACK

SUSPENDED 2

GOLD