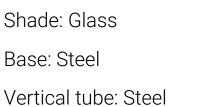

Stainless steel

Base: Steel

Base Cover:

Stainless steel

Vertical tube:

Stainless steel

CHROME



# **Product family:**







#### Materials:

Shade: Steel

Base: Steel

Vertical tube: Steel

- 1×LED BULB E14
- 🐓 100-240V 50/60 Hz
- Switch on the cable

# **Certificates:**



Product family:



FLOOR LAMP



SUSPENDED

T15

BLACK



SUSPENDED 2

GOLD



20 cm

63 cm









- 📍 LED Bulb
- Ӻ 180-240V 50/60 Hz
- Switch on the cable

#### Materials:

Head: Aluminum

Base: Steel

Vertical tube: Steel

# **Certificates:**







BLACK/CHROME

GOLDEN BODY GOLDEN HEAD











- 1×LED BULB E27
- Ӻ 160-240V 50/60 Hz
- Switch on the cable

# Materials:

Shade: Glass Base: Steel Vertical tube: Steel













#### Materials:

- 1×LED BULB E27
- 🐓 160-240V 50/60 Hz
- Switch on the cable













#### Materials:

- 1×LED BULB E27
- 🐓 160-240V 50/60 Hz
- Switch on the cable















#### Materials:

**Certificates:** 

IP20

LED



- 🐓 180-240V 50/60 Hz
- Power: 10W 1100Lm 3000K
- Switch on the cable
- Shade: Glass Head: Aluminum Base: Steel Vertical tube: steel

ICE

**√** RoHS



# Product family:









- LED SMD 2835
- 🗲 180-240V 50/60 Hz
- Power: 10W 1100Lm
  3000K
- Switch on the cable

# **Certificates:**



**Product family:** 

# Materials:

Shade: Glass

Head: Aluminum

Base: Steel

Base cover: Stainless steel

Vertical tube: Stainless steel















- Materials:
- 2×LED Bulb E14
- Ӻ 100-240V 50/60 Hz
- Switch on the cable

F

#### **Certificates:**

IP20















| Electrical<br>Characteristics: |             | Mater<br>Hea | <b>ials:</b><b