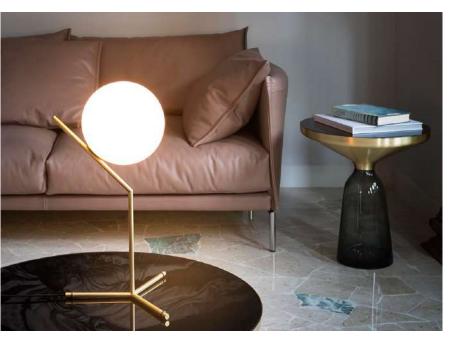

LAMP **T09**

# Materials:

- Shade: Aluminum
- Base: Steel
- Vertical tube: Steel











- Ţ 1×LED BULB E27
- 160-240V 50/60 Hz
- Power: 3000K
- Switch on the body

#### **Certificates:**



# Materials:

Shade:

Stainless steel

Base: Steel

Base Cover:

Stainless steel

Vertical tube:

Stainless steel

CHROME



# **Product family:**







#### Materials:

Shade: Steel

Base: Steel

Vertical tube: Steel

- 1×LED BULB E14
- 🐓 100-240V 50/60 Hz
- Switch on the cable

# **Certificates:**



Product family:



FLOOR LAMP



SUSPENDED

T15

BLACK



SUSPENDED 2

GOLD



20 cm

63 cm









- 📍 LED Bulb
- Ӻ 180-240V 50/60 Hz
- Switch on the cable

#### Materials:

Head: Aluminum

Base: Steel

Vertical tube: Steel

# **Certificates:**







BLACK/CHROME

GOLDEN BODY GOLDEN HEAD











- 1×LED BULB E27
- Ӻ 160-240V 50/60 Hz
- Switch on the cable

# Materials:

Shade: Glass Base: Steel Vertical tube: Steel













#### Materials:

- 1×LED BULB E27
- 🐓 160-240V 50/60 Hz
- Switch on the cable













#### Materials:

- 1×LED BULB E27
- 🐓 160-240V 50/60 Hz
- Switch on the cable















#### Materials:

**Certificates:** 

IP20

LED



- 🐓 180-240V 50/60 Hz
- Power: 10W 1100Lm 3000K
- Switch on the cable
- Shade: Glass Head: Aluminum Base: Steel Vertical tube: steel

ICE

**√** RoHS



# Product family:









- LED SMD 2835
- 🗲 180-240V 50/60 Hz
- Power: 10W 1100Lm
  3000K
- Switch on the cable

# **Certificates:**



**Product family:** 

# Materials:

Shade: Glass

Head: Aluminum

Base: Steel

Base cover: Stainless steel

Vertical tube: Stainless ste