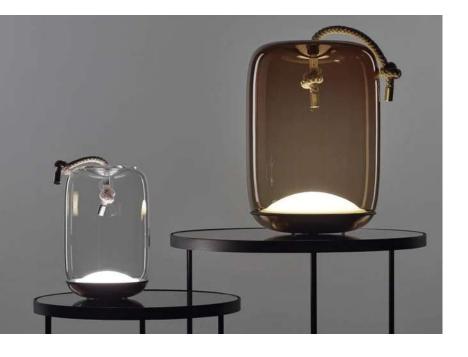

# Materials:

Shade: Glass Base: Steel Vertical tube: Steel

# Materials:

Shade: Metal

Base: Stone

1x LED BULB E27

- **5** 100-240V 50/60 Hz
- Switch on the cable

Switch on the cable

FLOOR LAMP

- Materials:
- LED COB CRI > 80
- 🐓 160-240V 50/60 Hz
- Power: 5W 580Lm