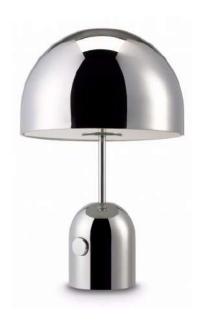

# Materials:

Shade:

Stainless steel

Base: Steel

Base Cover:

Stainless steel

Vertical tube:

Stainless steel

CHROME