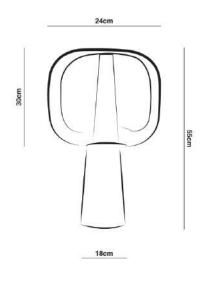

R LAMP



SUSPENDED

T15

BLACK



SUSPENDED 2

GOLD



20 cm

63 cm









- 📍 LED Bulb
- Ӻ 180-240V 50/60 Hz
- Switch on the cable

#### Materials:

Head: Aluminum

Base: Steel

Vertical tube: Steel

# **Certificates:**







BLACK/CHROME

GOLDEN BODY GOLDEN HEAD











- 1×LED BULB E27
- Ӻ 160-240V 50/60 Hz
- Switch on the cable

# Materials:

Shade: Glass Base: Steel Vertical tube: Steel













#### Materials:

- 1×LED BULB E27
- 🐓 160-240V 50/60 Hz
- Switch on the cable













#### Materials:

- 1×LED BULB E27
- 🐓 160-240V 50/60 Hz
- Switch on the cable















#### Materials:

**Certificates:** 

IP20

LED



- 🐓 180-240V 50/60 Hz
- Power: 10W 1100Lm 3000K
- Switch on the cable
- Shade: Glass Head: Aluminum Base: Steel Vertical tube: steel

ICE

**√** RoHS



# Product family:









- LED SMD 2835
- 🗲 180-240V 50/60 Hz
- Power: 10W 1100Lm
  3000K
- Switch on the cable

# **Certificates:**



**Product family:** 

# Materials:

Shade: Glass

Head: Aluminum

Base: Steel

Base cover: Stainless steel

Vertical tube: Stainless steel















- Materials:
- 2×LED Bulb E14
- Ӻ 100-240V 50/60 Hz
- Switch on the cable

F

#### **Certificates:**

IP20















| Electrical<br>Characteristics: |             | Mater<br>Hea | <b>ials:</b><br>nd: Steel |               |               |               |
|--------------------------------|-------------|--------------|---------------------------|---------------|---------------|---------------|
| 1×LED BULB E14                 |             |              | Body: Steel               |