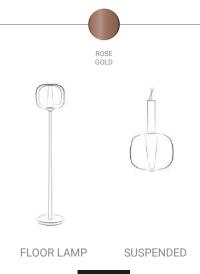

T15

BLACK



SUSPENDED 2

GOLD



20 cm

63 cm









- 📍 LED Bulb
- Ӻ 180-240V 50/60 Hz
- Switch on the cable

#### Materials:

Head: Aluminum

Base: Steel

Vertical tube: Steel

# **Certificates:**







BLACK/CHROME

GOLDEN BODY GOLDEN HEAD











- 1×LED BULB E27
- Ӻ 160-240V 50/60 Hz
- Switch on the cable

# Materials:

Shade: Glass Base: Steel Vertical tube: Steel













#### Materials:

- 1×LED BULB E27
- 🐓 160-240V 50/60 Hz
- Switch on the cable













#### Materials:

- 1×LED BULB E27
- 🐓 160-240V 50/60 Hz
- Switch on the cable















#### Materials:

**Certificates:** 

IP20

LED



- 🐓 180-240V 50/60 Hz
- Power: 10W 1100Lm 3000K
- Switch on the cable
- Shade: Glass Head: Aluminum Base: Steel Vertical tube: steel

ICE

**√** RoHS



# Product family:









- LED SMD 2835
- 🗲 180-240V 50/60 Hz
- Power: 10W 1100Lm
  3000K
- Switch on the cable

# **Certificates:**



**Product family:** 

# Materials:

Shade: Glass

Head: Aluminum

Base: Steel

Base cover: Stainless steel

Vertical tube: Stainless steel















- Materials:
- 2×LED Bulb E14
- Ӻ 100-240V 50/60 Hz
- Switch on the cable

F

#### **Certificates:**

IP20















| Electrical<br>Characteristics: |             | Mater<br>Hea | <b>ials:</b><br>nd: Steel |               |               |               |
|--------------------------------|-------------|--------------|---------------------------|---------------|---------------|---------------|
| 1×LED BULB E14                 |             |              | Body: Steel               |               | 2             |