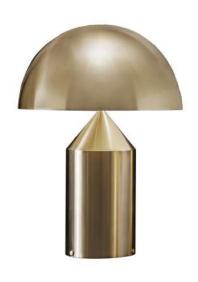

# Materials:

- Shade: Aluminum
- Base: Steel
- Vertical tube: Steel

- Ţ 1×LED BULB E27
- 160-240V 50/60 Hz
- Power: 3000K
- Switch on the body