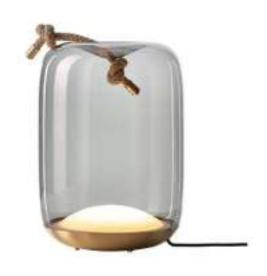

# Materials:

Shade: Metal

Base: Stone

1x LED BULB E27

- **5** 100-240V 50/60 Hz
- Switch on the cable

Switch on the cable

FLOOR LAMP

- Materials:
- LED COB CRI > 80
- 🐓 160-240V 50/60 Hz
- Power: 5W 580Lm

3000K

Switch on the cable

CE

**RoH** 

BLACK

IP20

(LED)

Product family: