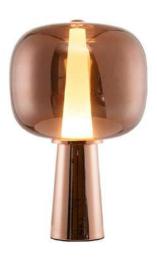

# **Product family:**







#### Materials:

Shade: Steel

Base: Steel

Vertical tube: Steel

- 1×LED BULB E14
- 🐓 100-240V 50/60 Hz
- Switch on the cable

# **Certificates:**



Product family:



FLOOR LAMP



SUSPENDED

T15

BLACK



SUSPENDED 2

GOLD



20 cm

63 cm









- 📍 LED Bulb
- Ӻ 180-240V 50/60 Hz
- Switch on the cable

#### Materials:

Head: Aluminum

Base: Steel

Vertical tube: Steel

# **Certificates:**







BLACK/CHROME

GOLDEN BODY GOLDEN HEAD











- 1×LED BULB E27
- Ӻ 160-240V 50/60 Hz
- Switch on the cable

# Materials:

Shade: Glass Base: Steel Vertical tube: Steel













#### Materials:

- 1×LED BULB E27
- 🐓 160-240V 50/60 Hz
- Switch on the cable













#### Materials:

- 1×LED BULB E27
- 🐓 160-240V 50/60 Hz
- Switch on the cable















#### Materials:

**Certificates:** 

IP20

LED



- 🐓 180-240V 50/60 Hz
- Power: 10W 1100Lm 3000K
- Switch on the cable
- Shade: Glass Head: Aluminum Base: Steel Vertical tube: steel

ICE

**√** RoHS



# Product family:









- LED SMD 2835
- 🗲 180-240V 50/60 Hz
- Power: 10W 1100Lm
  3000K
- Switch on the cable

# **Certificates:**



**Product family:** 

# Materials:

Shade: Glass

Head: Aluminum

Base: Steel

Base cover: Stainless steel

Vertical tube: Stainless steel















- Materials:
- 2×LED Bulb E14
- Ӻ 100-240V 50/60 Hz
- Switch on the cable

F

#### **Certificates:**

IP20















| Electrical<br>Characteristics: |             | Mater<br>Hea | <b>ials:</b><br>nd: Steel |               |               |               |
|--------------------------------|-------