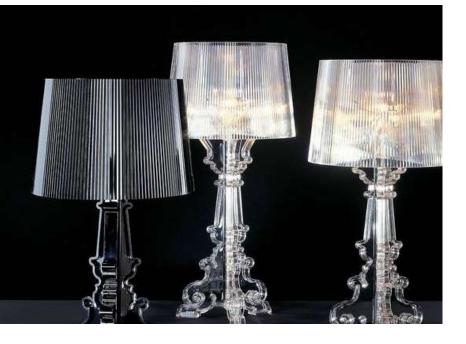

FLOOR LAMP

SUSPENDED

SUSPENDED 2

WALL LAMP

Ţ

- Materials:
  - Shade: Acrylic
- Base: Acrylic
- 🐓 100-240V 50/60 Hz

1×LED BULB E27

Switch on the cable

#### Certificates:

TRANSPARENT

46 cm

30 cm