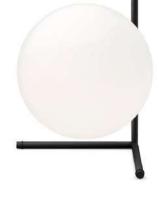

steel

Base: Steel

Base Cover:

Stainless steel

Vertical tube:

Stainless steel

CHROME



# **Product family:**







#### Materials:

Shade: Steel

Base: Steel

Vertical tube: Steel

- 1×LED BULB E14
- 🐓 100-240V 50/60 Hz
- Switch on the cable

# **Certificates:**



Product family:



FLOOR LAMP



SUSPENDED

T15

BLACK



SUSPENDED 2

GOLD



20 cm

63 cm









- 📍 LED Bulb
- Ӻ 180-240V 50/60 Hz
- Switch on the cable

#### Materials:

Head: Aluminum

Base: Steel

Vertical tube: Steel

# **Certificates:**







BLACK/CHROME

GOLDEN BODY GOLDEN HEAD











- 1×LED BULB E27
- Ӻ 160-240V 50/60 Hz
- Switch on the cable

# Materials:

Shade: Glass Base: Steel Vertical tube: Steel













#### Materials:

- 1×LED BULB E27
- 🐓 160-240V 50/60 Hz
- Switch on the cable













#### Materials:

- 1×LED BULB E27
- 🐓 160-240V 50/60 Hz
- Switch on the cable















#### Materials:

**Certificates:** 

IP20

LED



- 🐓 180-240V 50/60 Hz
- Power: 10W 1100Lm 3000K
- Switch on the cable
- Shade: Glass Head: Aluminum Base: Steel Vertical tube: steel

ICE

**√** RoHS



# Product family:









- LED SMD 2835
- 🗲 180-240V 50/60 Hz
- Power: 10W 1100Lm
  3000K
- Switch on the cable

# **Certificates:**



**Product family:** 

# Materials:

Shade: Glass

Head: Aluminum

Base: Steel

Base cover: Stainless steel

Vertical tube: Stainless steel















- Materials:
- 2×LED Bulb E14
- Ӻ 100-240V 50/60 Hz
- Switch on the cable

F

#### **Certificates:**

IP20















| Electrical<br>Characteristics: |             | Mater<br>Hea | <b>ials:</b><br>nd: Stee