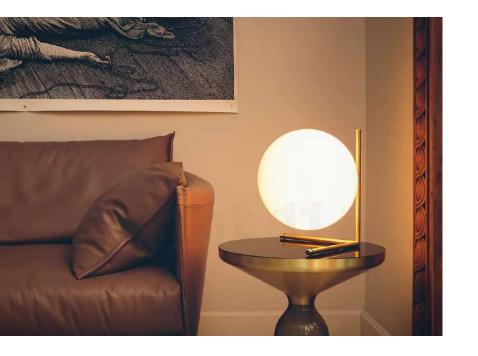

s steel

Base: Steel

Base Cover:

Stainless steel

Vertical tube:

Stainless steel

CHROME



# **Product family:**







#### Materials:

Shade: Steel

Base: Steel

Vertical tube: Steel

- 1×LED BULB E14
- 🐓 100-240V 50/60 Hz
- Switch on the cable

# **Certificates:**



Product family:



FLOOR LAMP



SUSPENDED

T15

BLACK



SUSPENDED 2

GOLD



20 cm

63 cm









- 📍 LED Bulb
- Ӻ 180-240V 50/60 Hz
- Switch on the cable

#### Materials:

Head: Aluminum

Base: Steel

Vertical tube: Steel

# **Certificates:**







BLACK/CHROME

GOLDEN BODY GOLDEN HEAD











- 1×LED BULB E27
- Ӻ 160-240V 50/60 Hz
- Switch on the cable

# Materials:

Shade: Glass Base: Steel Vertical tube: Steel













#### Materials:

- 1×LED BULB E27
- 🐓 160-240V 50/60 Hz
- Switch on the cable













#### Materials:

- 1×LED BULB E27
- 🐓 160-240V 50/60 Hz
- Switch on the cable















#### Materials:

**Certificates:** 

IP20

LED



- 🐓 180-240V 50/60 Hz
- Power: 10W 1100Lm 3000K
- Switch on the cable
- Shade: Glass Head: Aluminum Base: Steel Vertical tube: steel

ICE

**√** RoHS



# Product family:









- LED SMD 2835
- 🗲 180-240V 50/60 Hz
- Power: 10W 1100Lm
  3000K
- Switch on the cable

# **Certificates:**



**Product family:** 

# Materials:

Shade: Glass

Head: Aluminum

Base: Steel

Base cover: Stainless steel

Vertical tube: Stainless steel















- Materials:
- 2×LED Bulb E14
- Ӻ 100-240V 50/60 Hz
- Switch on the cable

F

#### **Certificates:**

IP20















| Electrical<br>Characteristics: |             | Mater<br>Hea | <b>ials:</b><br>nd: St