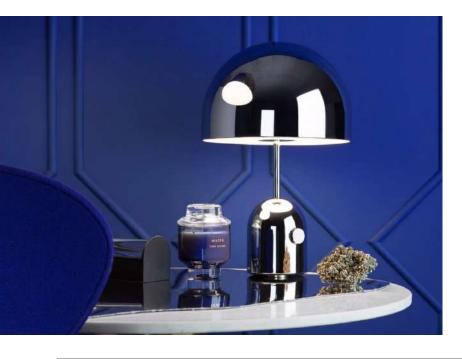

# Materials:

Shade:

Stainless steel

Base: Steel

Base Cover:

Stainless steel

Vertical tube:

Stainless steel

CHROME