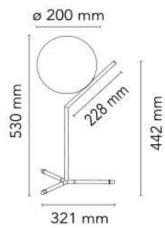

60 Hz
- Power: 3000K
- Switch on the body

#### **Certificates:**



# Materials:

Shade:

Stainless steel

Base: Steel

Base Cover:

Stainless steel

Vertical tube:

Stainless steel

CHROME



# **Product family:**







#### Materials:

Shade: Steel

Base: Steel

Vertical tube: Steel

- 1×LED BULB E14
- 🐓 100-240V 50/60 Hz
- Switch on the cable

# **Certificates:**



Product family:



FLOOR LAMP



SUSPENDED

T15

BLACK



SUSPENDED 2

GOLD



20 cm

63 cm









- 📍 LED Bulb
- Ӻ 180-240V 50/60 Hz
- Switch on the cable

#### Materials:

Head: Aluminum

Base: Steel

Vertical tube: Steel

# **Certificates:**







BLACK/CHROME

GOLDEN BODY GOLDEN HEAD











- 1×LED BULB E27
- Ӻ 160-240V 50/60 Hz
- Switch on the cable

# Materials:

Shade: Glass Base: Steel Vertical tube: Steel













#### Materials:

- 1×LED BULB E27
- 🐓 160-240V 50/60 Hz
- Switch on the cable













#### Materials:

- 1×LED BULB E27
- 🐓 160-240V 50/60 Hz
- Switch on the cable















#### Materials:

**Certificates:** 

IP20

LED



- 🐓 180-240V 50/60 Hz
- Power: 10W 1100Lm 3000K
- Switch on the cable
- Shade: Glass Head: Aluminum Base: Steel Vertical tube: steel

ICE

**√** RoHS



# Product family:









- LED SMD 2835
- 🗲 180-240V 50/60 Hz
- Power: 10W 1100Lm
  3000K
- Switch on the cable

# **Certificates:**



**Product family:** 

# Materials:

Shade: Glass

Head: Aluminum

Base: Steel

Base cover: Stainless steel

Vertical tube: Stainless steel















- Materials:
- 2×LED Bulb E14
- Ӻ 100-240V 50/60 Hz
- Switch on the cable

F

#### **Certificates:**

IP20