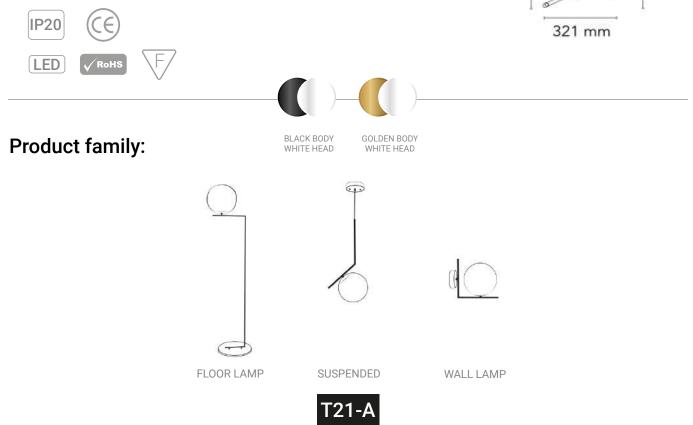

# IP20 20cm e F LED **RoHS** WHITE BODY BLACK HEAD WHITE BODY ROSE GOLD HEAD **Product family:** 0 FLOOR LAMP SUSPENDED WALL LAMP **T09**

# **Product family:**