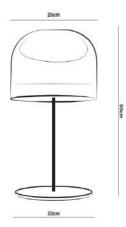

20 cm

63 cm

- 📍 LED Bulb
- Ӻ 180-240V 50/60 Hz
- Switch on the cable

#### Certificates:

TRANSPARENT

46 cm

30 cm