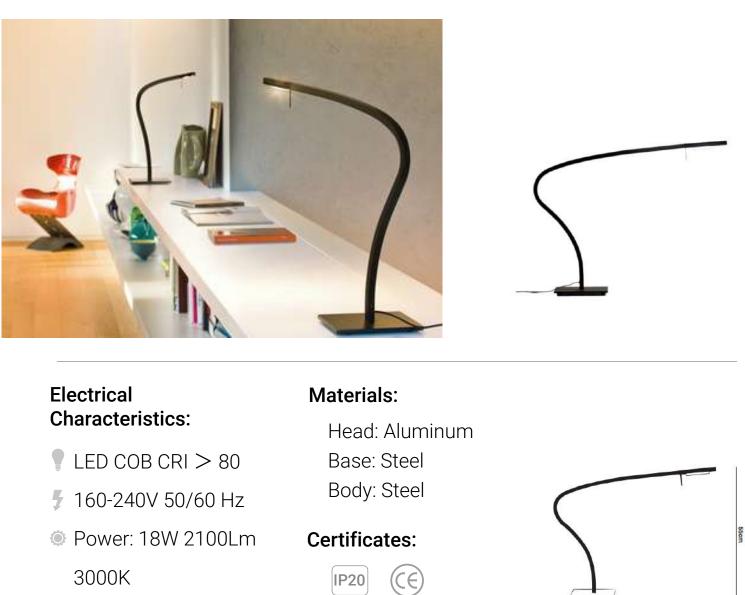

# ITEMS CATALOG

Unique global manufacturer and leader of lighting

www.elegant-lighting.org

- Ţ LED COB CRI > 80
- 50/60 Hz
- Power: 10W 3000K
- Switch on the cable

#### **Certificates:**

# Materials:

- Shade: Aluminum
- Base: Steel
- Vertical tube: Steel

- Ţ 1×LED BULB E27
- 160-240V 50/60 Hz
- Power: 3000K
- Switch on the body