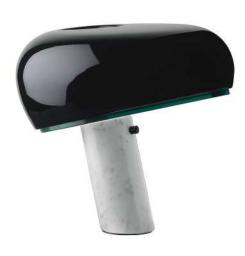

rials:

- Shade: Aluminum
- Base: Steel
- Body: Steel











# Materials:

Shade: Metal

Base: Stone

1x LED BULB E27

- **5** 100-240V 50/60 Hz
- Switch on the cable













Switch on the cable



FLOOR LAMP







- Materials:
- LED COB CRI > 80
- 🐓 160-240V 50/60 Hz
- Power: 5W 580Lm

3000K

Switch on the cable





CE

**RoH** 

BLACK

IP20

(LED)



Product family:



FLOOR LAMP

SUSPENDED

SUSPENDED 2

WALL LAMP









Ţ

- Materials:
  - Shade: Acrylic
- Base: Acrylic
- 🐓 100-240V 50/60 Hz

1×LED BULB E27

Switch on the cable



#### Certificates:



TRANSPARENT







46 cm





30 cm

#### Electrical Characteristics:

Materials:

Shade: Glass Base: Steel

LED SMD 2835

- 🐓 180-240V 50/60 Hz
- Power: 8W

#### **Certificates:**



F



# Product family:

SUSPENDED









#### Materials:

Shade: Metal

Base: Stone

1×LED BULB E27

- **5** 180-240V 50/60 Hz
- Power: 8W