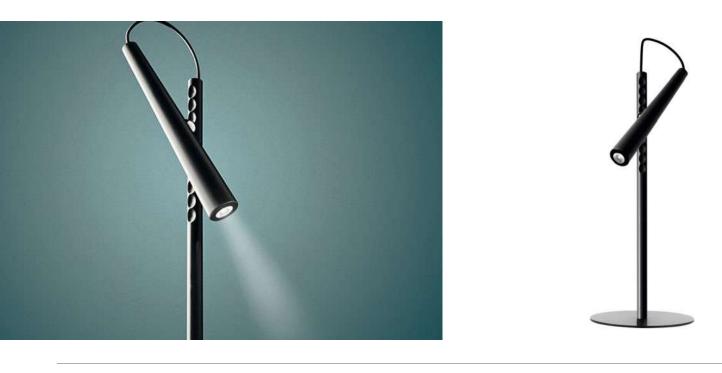

# Materials:

- Shade: Aluminum
- Base: Steel
- Vertical tube: Steel

- Ţ 1×LED BULB E27
- 160-240V 50/60 Hz
- Power: 3000K
- Switch on the body