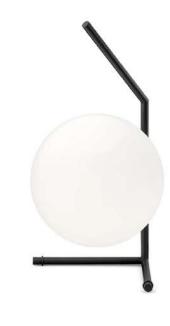

# IP20 20cm e F LED **RoHS** WHITE BODY BLACK HEAD WHITE BODY ROSE GOLD HEAD **Product family:** 0 FLOOR LAMP SUSPENDED WALL LAMP **T09**

# **Product family:**