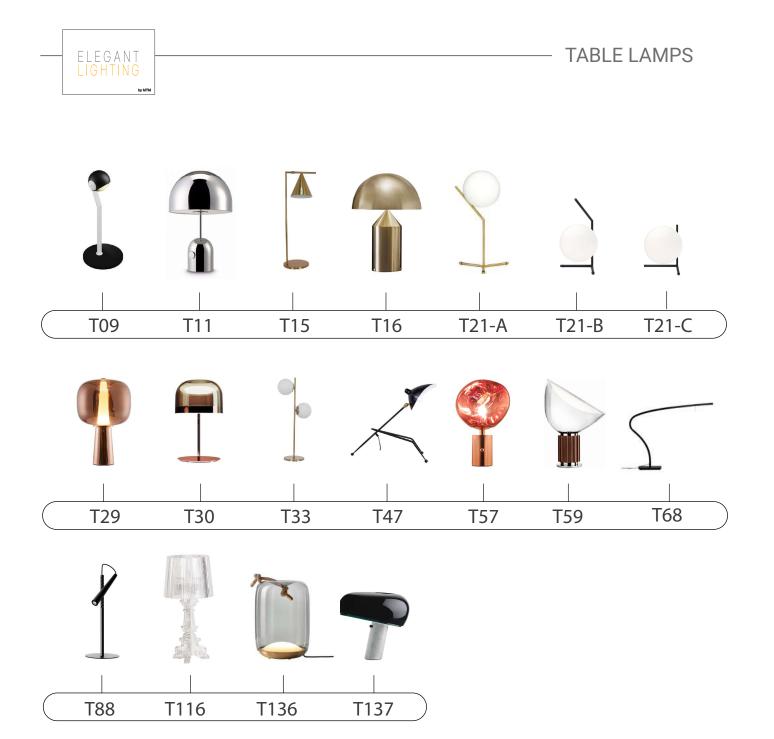

# IP20 20cm e F LED **RoHS** WHITE BODY BLACK HEAD WHITE BODY ROSE GOLD HEAD **Product family:** 0 FLOOR LAMP SUSPENDED WALL LAMP **T09**

# **Certificates:**

Product family:

FLOOR LAMP

SUSPENDED

T15

BLACK

SUSPENDED 2

GOLD