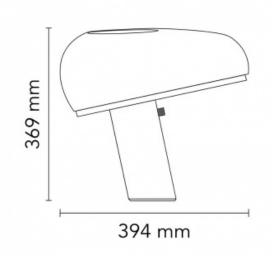

# Materials:

Shade: Metal

Base: Stone

1x LED BULB E27

- **5** 100-240V 50/60 Hz
- Switch on the cable

Switch on the cable

FLOOR LAMP

- Materials:
- LED COB CRI > 80
- 🐓 160-240V 50/60 Hz
- Power: 5W 580Lm

#### Materials:

Shade: Metal

Base: Stone

1×LED BULB E27

- **5** 180-240V 50/60 Hz
- Power: 8W