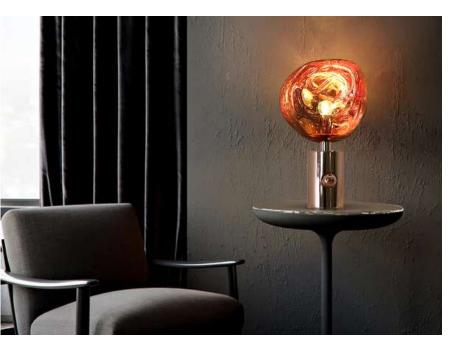

|                           |               |               |               |
|                                |             | BLACK        | WHITE                     | GREY          |               |               |
| Product far                    | nily:       |              |                           |               |               |               |
|                                |             |              |                           |               |               |               |
|                                |             | Ĵ/ð          | s J                       | *<br>s~       |               |               |
| FLOOR LAMP                     | SUSPENDED S | USPENDED (2) | SUSPENDED (3)             | SUSPENDED (4) | WALL LAMP (1) | WALL LAMP (2) |

ROSE GOLD

T57







#### Electrical Characteristics:

- 1×LED BULB E27
- Ӻ 160-240V 50/60 Hz
- Switch on the cable

# Materials:

- Shade: Aluminum
- Base: Steel
- Body: Steel











# Materials:

Shade: Metal

Base: Stone

1x LED BULB E27

- **5** 100-240V 50/60 Hz
- Switch on the cable













Switch on the cable



FLOOR LAMP







- Materials:
- LED COB CRI > 80
- 🐓 160-240V 50/60 Hz
- Power: 5W 580Lm

3000K

Switch on the cable





CE

**RoH** 

BLACK

IP20

(LED)



Product family:



FLOOR LAMP

SUSPENDED

SUSPENDED 2

WALL LAMP









Ţ

- Materials:
  - Shade: Acrylic
- Base: Acrylic
- 🐓 100-240V 50/60 Hz

1×LED BULB E27

Switch on the cable



#### Certificates:



TRANSPARENT







46 cm





30 cm

#### Electrical Characteristics:

Materials:

Shade: Glass Base: Steel

LED SMD 28