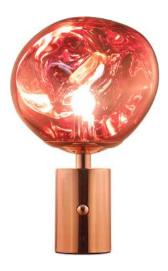

|                           |               |               |               |
|                                |             | BLACK        | WHITE                     | GREY          |               |               |
| Product far                    | nily:       |              |                           |               |               |               |
|                                |             |              |                           |               |               |               |
|                                |             | Ĵ/ð          | s J                       | *<br>s~       |               |               |
| FLOOR LAMP                     | SUSPENDED S | USPENDED (2) | SUSPENDED (3)             | SUSPENDED (4) | WALL LAMP (1) | WALL LAMP (2) |

ROSE GOLD

T57







#### Electrical Characteristics:

- 1×LED BULB E27
- Ӻ 160-240V 50/60 Hz
- Switch on the cable

# Materials:

- Shade: Aluminum
- Base: Steel
- Body: Steel











# Materials:

Shade: Metal

Base: Stone

1x LED BULB E27

- **5** 100-240V 50/60 Hz
- Switch on the cable













Switch on the cable



FLOOR LAMP







- Materials:
- LED COB CRI > 80
- 🐓 160-240V 50/60 Hz
- Power: 5W 580Lm

3000K

Switch on the cable





CE

**RoH** 

BLACK

IP20

(LED)



Product family:



FLOOR LAMP

SUSPENDED

SUSPENDED 2

WALL LAMP









Ţ

- Materials:
  - Shade: Acrylic
- Base: Acrylic
- 🐓 100-240V 50/60 Hz

1×LED BULB E27

Switch on the cable



#### Certificates:



TRANSPARENT







46 cm





30 cm

#### Electrical Characteristics:

Materials:

Shade: Glass Base: Steel

LED SMD 2835