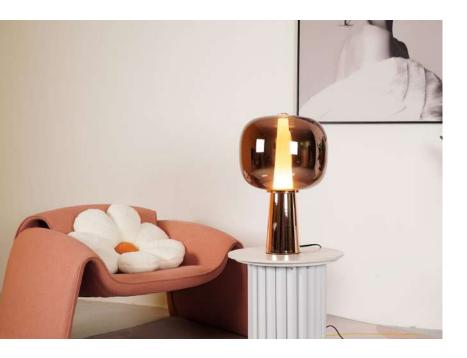

# Materials:

Shade: Metal

Base: Stone

1x LED BULB E27

- **5** 100-240V 50/60 Hz
- Switch on the cable

Switch on the cable

FLOOR LAMP

- Materials:
- LED COB CRI > 80
- 🐓 160-240V 50/60 Hz
- Power: 5W 580Lm

#### Materials:

Shade: Metal

Base: Stone

1×LED BULB E27

- **5** 180-240V 50/60 Hz
- Power: 8W