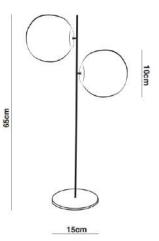

#### Materials:

- 1×LED BULB E27
- 🐓 160-240V 50/60 Hz
- Switch on the cable













#### Materials:

- 1×LED BULB E27
- 🐓 160-240V 50/60 Hz
- Switch on the cable















#### Materials:

**Certificates:** 

IP20

LED



- 🐓 180-240V 50/60 Hz
- Power: 10W 1100Lm 3000K
- Switch on the cable
- Shade: Glass Head: Aluminum Base: Steel Vertical tube: steel

ICE

**√** RoHS



# Product family:









- LED SMD 2835
- 🗲 180-240V 50/60 Hz
- Power: 10W 1100Lm
  3000K
- Switch on the cable

# **Certificates:**



**Product family:** 

# Materials:

Shade: Glass

Head: Aluminum

Base: Steel

Base cover: Stainless steel

Vertical tube: Stainless steel















- Materials:
- 2×LED Bulb E14
- Ӻ 100-240V 50/60 Hz
- Switch on the cable

F

#### **Certificates:**

IP20















| Electrical<br>Characteristics: |             | Mater<br>Hea | <b>ials:</b><br>nd: Steel |               |               |               |
|--------------------------------|-------------|--------------|---------------------------|---------------|---------------|---------------|
| 1×LED BULB E14                 |             |              | Body: Steel               |               | 2             |               |
| <b>5</b> 100-240               | √ 50/60 Hz  |              | 5                         |               | D.            | 70cm          |
| Switch o                       | n the cable |              |                           |               |               |               |
| Certificates                   | 5:          |              |