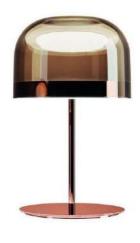

ROSE GOLD

T57

#### Electrical Characteristics:

- 1×LED BULB E27
- Ӻ 160-240V 50/60 Hz
- Switch on the cable

# Materials:

- Shade: Aluminum
- Base: Steel
- Body: Steel