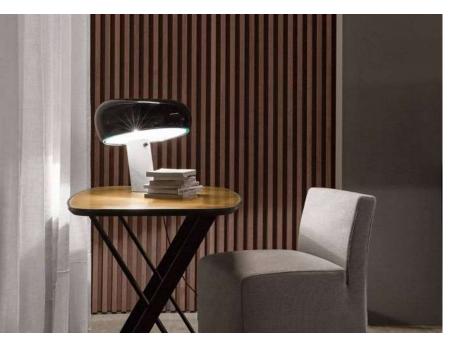

terials:

- Shade: Aluminum
- Base: Steel
- Body: Steel











# Materials:

Shade: Metal

Base: Stone

1x LED BULB E27

- **5** 100-240V 50/60 Hz
- Switch on the cable













Switch on the cable



FLOOR LAMP







- Materials:
- LED COB CRI > 80
- 🐓 160-240V 50/60 Hz
- Power: 5W 580Lm

3000K

Switch on the cable





CE

**RoH** 

BLACK

IP20

(LED)



Product family:



FLOOR LAMP

SUSPENDED

SUSPENDED 2

WALL LAMP









Ţ

- Materials:
  - Shade: Acrylic
- Base: Acrylic
- 🐓 100-240V 50/60 Hz

1×LED BULB E27

Switch on the cable



#### Certificates:



TRANSPARENT







46 cm





30 cm

#### Electrical Characteristics:

Materials:

Shade: Glass Base: Steel

LED SMD 2835

- 🐓 180-240V 50/60 Hz
- Power: 8W

#### **Certificates:**



F



# Product family:

SUSPENDED









#### Materials:

Shade: Metal

Base: Stone

1×LED BULB E27

- **5** 180-240V 50/60 Hz
- Power: 8W