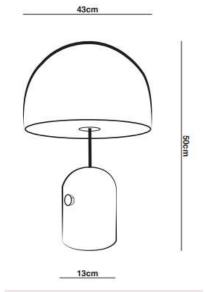

# IP20 20cm e F LED **RoHS** WHITE BODY BLACK HEAD WHITE BODY ROSE GOLD HEAD **Product family:** 0 FLOOR LAMP SUSPENDED WALL LAMP **T09**

# Materials:

- Shade: Aluminum
- Base: Steel
- Vertical tube: Steel

- Ţ 1×LED BULB E27
- 160-240V 50/60 Hz
- Power: 3000K
- Switch on the body