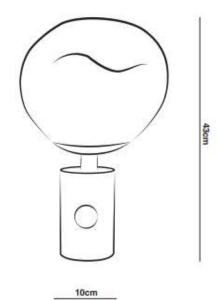

| GREY          |               |               |
| Product far                    | nily:       |              |                           |               |               |               |
|                                |             |              |                           |               |               |               |
|                                |             | Ĵ/ð          | s J                       | *<br>s~       |               |               |
| FLOOR LAMP                     | SUSPENDED S | USPENDED (2) | SUSPENDED (3)             | SUSPENDED (4) | WALL LAMP (1) | WALL LAMP (2) |

ROSE GOLD

T57







#### Electrical Characteristics:

- 1×LED BULB E27
- Ӻ 160-240V 50/60 Hz
- Switch on the cable

# Materials:

- Shade: Aluminum
- Base: Steel
- Body: Steel











# Materials:

Shade: Metal

Base: Stone

1x LED BULB E27

- **5** 100-240V 50/60 Hz
- Switch on the cable













Switch on the cable



FLOOR LAMP







- Materials:
- LED COB CRI > 80
- 🐓 160-240V 50/60 Hz
- Power: 5W 580Lm

3000K

Switch on the cable





CE

**RoH** 

BLACK

IP20

(LED)



Product family:



FLOOR LAMP

SUSPENDED

SUSPENDED 2

WALL LAMP









Ţ

- Materials:
  - Shade: Acrylic
- Base: Acrylic
- 🐓 100-240V 50/60 Hz

1×LED BULB E27

Switch on the cable



#### Certificates:



TRANSPARENT







46 cm





30 cm

#### Electrical Characteristics:

Materials:

Shade: Glass Base: Steel

LED SMD 2835

- 🐓 180-240V 50/60 Hz
- Power: 8W

#### **Certificates:**



F



# Product family:

SUSPENDED









#### Materials:

Shade: Metal

Base: Stone

1×LED BULB