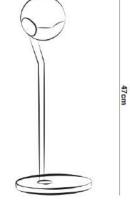

# Materials:

Shade: Glass Base: Steel Vertical tube: Steel

# Materials:

- Shade: Aluminum
- Base: Steel
- Body: Steel