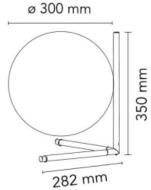

CHROME



# **Product family:**







#### Materials:

Shade: Steel

Base: Steel

Vertical tube: Steel

- 1×LED BULB E14
- 🐓 100-240V 50/60 Hz
- Switch on the cable

# **Certificates:**



Product family:



FLOOR LAMP



SUSPENDED

T15

BLACK



SUSPENDED 2

GOLD



20 cm

63 cm









- 📍 LED Bulb
- Ӻ 180-240V 50/60 Hz
- Switch on the cable

#### Materials:

Head: Aluminum

Base: Steel

Vertical tube: Steel

# **Certificates:**







BLACK/CHROME

GOLDEN BODY GOLDEN HEAD











- 1×LED BULB E27
- Ӻ 160-240V 50/60 Hz
- Switch on the cable

# Materials:

Shade: Glass Base: Steel Vertical tube: Steel













#### Materials:

- 1×LED BULB E27
- 🐓 160-240V 50/60 Hz
- Switch on the cable













#### Materials:

- 1×LED BULB E27
- 🐓 160-240V 50/60 Hz
- Switch on the cable















#### Materials:

**Certificates:** 

IP20

LED



- 🐓 180-240V 50/60 Hz
- Power: 10W 1100Lm 3000K
- Switch on the cable
- Shade: Glass Head: Aluminum Base: Steel Vertical tube: steel

ICE

**√** RoHS



# Product family:









- LED SMD 2835
- 🗲 180-240V 50/60 Hz
- Power: 10W 1100Lm
  3000K
- Switch on the cable

# **Certificates:**



**Product family:** 

# Materials:

Shade: Glass

Head: Aluminum

Base: Steel

Base cover: Stainless steel

Vertical tube: Stainless steel















- Materials:
- 2×LED Bulb E14
- Ӻ 100-240V 50/60 Hz
- Switch on the cable

F

#### **Certificates:**

IP20















| Electrical<br>Characteristics: |             | Mater<br>Hea | <b>ials:</b><br>nd: Steel |               |               |               |
|------------------------------