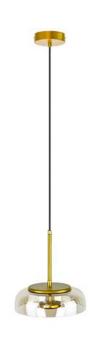

**E**27

Voltage: AC220-240V

Heigher adjustable YES

Cord length: 120 cm

### Materials:

Shade: acrylic

Base: stainless steel

#### **Certificates:**

IP20

3×LED BULB E27

Voltage: AC220-240V

Heigher adjustable YES

Cord length: max to 150 cm