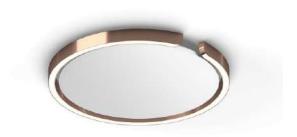

### Materials:

Shade: Glass

Base: Stainless steel

- **LED SMD 2835**
- 7 100-240V 50/60 H
- Power:
- Ø 15 cm = 8W 4000K
- Ø 20 cm = 12W 4000K
- $\emptyset$  25 cm = 15W 4000K
- Switch of home switcher
- Heigher adjustable