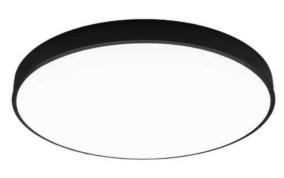

#### **Certificates:**

CEILING LAMP S18-A

CEILING LAMP S18-C

120 cm

- LED BULB
- 100-240V 50/60 H
- Power: 50 cm Ø 15W / 27xLED bulbs.

60 cm Ø 15W / 30xLED bulbs

70 cm Ø 22W / 45xLED bulbs

98 cm Ø 31W / 63xLED bulbs