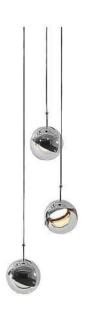

#### **Certificates:**

IP20

3×LED BULB E27

Voltage: AC220-240V

Heigher adjustable YES

Cord length: max to 150 cm

- Switch of home switcher
- Heigher adjustable YES
- 🍼 Cord length: 150 cm