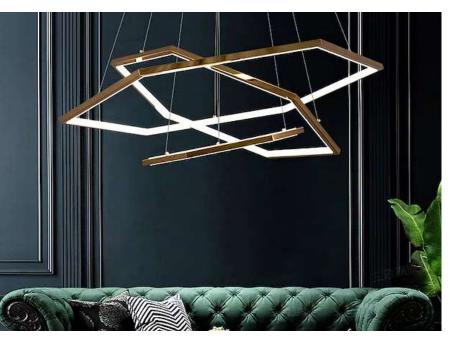

LB E14
- 5 100-240V 50/60 H Switch of home switcher
- Heigher adjustable
- of Cord length: 150 cm

#### Materials:

Shade: Glass & Aluminum

Base: Steel

#### **Certificates:**







GOLD







### **Product family:**



WALL LAMP









- LED SMD 2835 100-240V 50/60 H
- Power: 21W 3000, 4000, 6000K for ø 60 cm

Power: 28W 3000, 4000, 6000K for ø 80 cm

Power: 42W 3000, 4000, 6000K for ø 100 cm

- Switch of home switcher
- Heigher adjustable

YES

- Cord length: 150 cm
- Remote Control, Dimmable



### Materials:

#### **Certificates:**

Base: Aluminum & Acrylic



















- LED SMD 2835
- 7 100-240V 50/60 H
- Power: 28W 3000, 4000, 6000K
- Switch of home switcher
- Cord length: 150 cm
- Remote Control, Dimmable

#### Materials:

Base: Aluminum & Acrylic



























- LED SMD 2835 100-240V 50/60 H
- Power: 76W 3000, 4000, 6000K
- Switch of home switcher
- Heigher adjustable YES
- © Cord length: 150 cm
- Remote Control, Dimmable

# 60 cm 80 cm

### Materials:

Base: Aluminum & Acrylic



















LED SMD 2835

7 100-240V 50/60 H

Power: 3W 3000K

Switch of home switcher

Heigher adjustable YES

of Cord length: max to 150 cm

#### Materials:

Body: Steel

Base: Stainless steel



























- LED SMD 2835
- 7 100-240V 50/60 H
- Power: 15W 3000K
- Switch of home switcher
- Heigher adjustable YES
- Cord length: 150 cm



#### Materials:

Body: Aluminium

Base: Stainless steel





















- LED SMD 2835
- 7 100-240V 50/60 H
- Power: 25W 3000K
- Switch of home switcher
- Heigher adjustable YES
- Cord length: 150 cm



2,5 cm