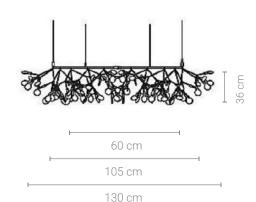

#### **Certificates:**

FLOOR LAMP

- LED BULBS
- $\varnothing$  60 cm = 40W / 81x LED bulbs
- $\emptyset$  105 cm = 67W / 135x LED bulbs
- Ø 130 cm = 81W / 162x LED bulbs
- 100-240V 50/60 H

- Switch of home switcher
- Heigher adjustable
- Cord length: max 150 cm