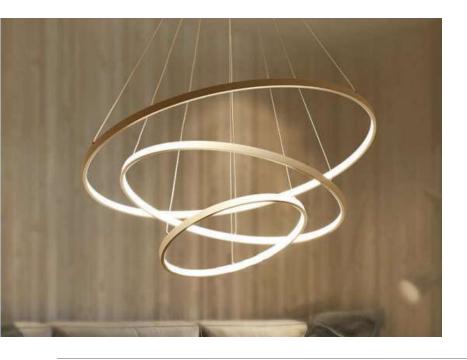

- Heigher adjustable YES
- Cord length: 150 cm

#### Materials:

Shade: Acrylic & Aluminum

Base: Stainless steel

























- LED G9
- 100-240V 50/60 H
- Switch of home switcher
- Heigher adjustable
- Cord length: max to 150 cm

#### Materials:

Shade: Acrylic & Steel

Base: Steel























LED SMD 2835

**7** 100-240V 50/60 H

Power: 12W 3000K

Switch of home switcher

Heigher adjustable

#### Materials:

Shade: Glass & Aluminum

Base: Stainless steel

Body: Stainless steel

#### **Certificates:**













20 cm









- LED SMD 2835
- 5 100-240V 50/60 H
- Power: 24W 3000, 4000, 6000K
- Switch of home switcher
- Heigher adjustable YES
- Cord length: 150 cm
- Remote control; Dimmable



#### Materials:

Body: Steel/Acrylic

Base: Steel























- **LED SMD 2835**
- ₹ 100-240V 50/60 H
- Power: 24W 3000, 4000, 6000K
- Switch of home switcher
- Heigher adjustable YES
- Cord length: 150 cm
- Remote control; Dimmable



40 cm 60 cm

#### Materials:

Body: Steel/Acrylic

Base: Steel





















- LED SMD 2835
- ₹ 100-240V 50/60 H
- Power: 12W 3000K
- Switch of home switcher
- Heigher adjustable
- Cord length: 150 cm

#### Materials:

Shade: Glass & Aluminum

Base: Stainless steel

Body: Stainless steel

#### **Certificates:**

















SMOKING

COFFE

### Product family:



TABLE LAMP

WALL LAMP







8 x LED BULB G9

**5** 100-240V 50/60 H

Switch of home switcher

Heigher adjustable

#### Materials:

Shade: Glass

Base: Steel

Body: Steel



120 cm

### **Certificates:**











# BLACK GOLD









- 8x G9 L