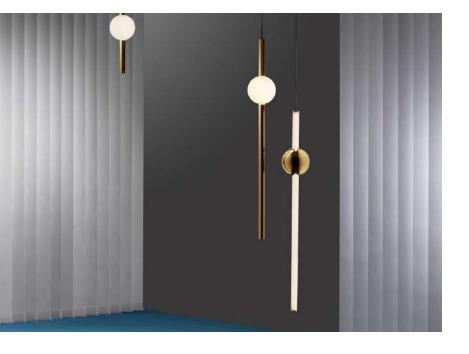

um

Tube: Aluminum

### **Certificates:**





















LED SMD 2835

7 100-240V 50/60 H

Power: 30W 3000K

Switch of home switcher

Heigher adjustable

Cord length: 150 cm

### Materials:

Shade: Aluminum

Tube: Aluminum

#### **Certificates:**











150 cm



100 cm

### **Product family:**



S87-B







Vertical

# **Electrical Characteristics:**

LED SMD 2835

7 100-240V 50/60 H

Power: 6W 3000K

Switch of home switcher

Heigher adjustable



#### Materials:

Shade: Glass

Body: Steel

Base: Steel

#### **Certificates:**







WHITE



GOLD











LED SMD 2835

7 100-240V 50/60 H

Power: 6W 3000K

Switch of home switcher

Heigher adjustable

♂ Cord length: Max to 150 cm

#### Materials:

Shade: Glass

Body: Steel

Base: Steel

#### **Certificates:**





















LED SMD 2835

7 100-240V 50/60 H

Power: 6W 3000K

Switch of home switcher

Heigher adjustable

Tord length: Max to 150 cm

#### Materials:

Shade: Glass

Body: Steel

Base: Steel



90 cm

#### **Certificates:**

IP20















- LED SMD 2835
- 7 100-240V 50/60 H
- Power: 6W 3000K
- Switch of home switcher
- Heigher adjustable YES
- Cord length: Max to 150 cm

#### Materials:

Shade: Glass

Body: Steel

Base: Steel



90 cm

#### **Certificates:**



















- **LED SMD 2835**
- 100-240V 50/60 H
- Power: 24W 3000K
- Switch of home switcher
- Heigher adjustable
- Cord length: Max to 150 cm



150 cm

#### Materials:

Body: Aluminum

Base: Steel























7 100-240V 50/60 H

Power: 24W 3000, 4000, 6000K

Switch of home switcher

Heigher adjustable YES

Cord len