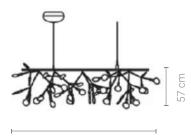

#### Materials: Certificates:

Shade: steel

Base: steel

85 cm

- LED SMD 2835
- 5 100-240V 50/60 H
- Power: 8W 4000K
- Switch of home switcher
- Heigher adjustable

### Materials:

Shade: steel

Base: steel

#### **Certificates:**