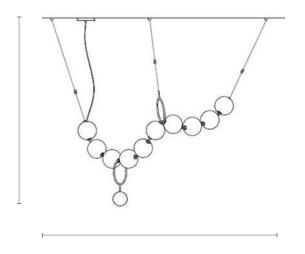

### Materials:

Shade: acrylic

Base: stainless steel

#### **Certificates:**

IP20

3×LED BULB E27

Voltage: AC220-240V

Heigher adjustable YES

Cord length: max to 150 cm