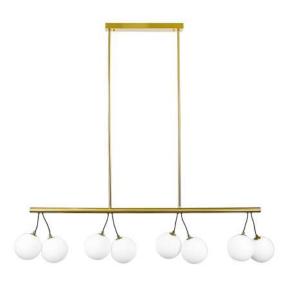

### **Product Family:**

S06-A

- LED SMD 2835
- **5** 100-240V 50/60 H
- Power: 24W 4000K
- Switch of home switcher
- Heigher adjustable
- Cord length: 150 cm