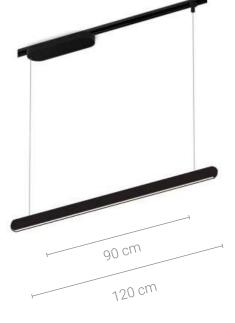

#### **Certificates:**

Shade: Acrylic

Base: Stainless steel

CHROME

ROSE GOLD

- LED SMD 2835
- 7 100-240V 50/60 H
- Power: 45 cm ∅ 20W 3000K

60 cm Ø 25W 3000K

85 cm Ø 30W 3000K