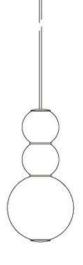

**E**27

Voltage: AC220-240V

Heigher adjustable YES

Cord length: 120 cm

### Materials:

Shade: acrylic

Base: stainless steel