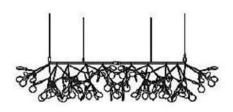

### Materials:

Shade: Glass

Base: Steel

- 13 x LED BULB G4
- **7** 220V
- Temperature: 3000K
- Switch of home switcher
- Heigher adjustable YES
- Cord length: Max to 150 cm

225 cm