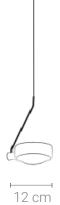

**E**27

Voltage: AC220-240V

Heigher adjustable YES

Cord length: 120 cm

### Materials:

Shade: acrylic

Base: stainless steel