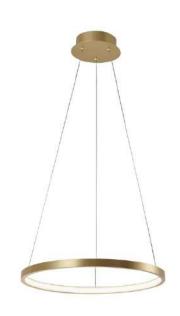

of home switcher
- Heigher adjustable YES
- Cord length: Max to 150 cm



225 cm

### Materials:

Shade: Glass

Body: Steel





















- **LED SMD 2835**
- 100-240V 50/60 H
- Power: 24W 4000K
- Switch of home switcher
- Heigher adjustable YES
- Cord length: Max to 150 cm

### Materials:

Shade: Aluminum & Acrylic

Base: Steel























- LED SMD 2835
- 7 100-240V 50/60 H
- Switch of home switcher
- Heigher adjustable YES
- Cord length: Max to 150 cm

117 cm



168 cm

### Materials:

Shade: Glass

Base: Stainless steel

### **Certificates:**















OLD









- 3xLED BULB E27
- 7 100-240V 50/60 H
- Switch of home switcher
- Heigher adjustable YES
- Cord length: Max to 150 cm

# 200 cm

### Materials:

Shade: Glass

Base: Stainless steel





















- LED SMD 2835
- 7 100-240V 50/60 H
- Power: 54W 3000, 4000, 6000K
- Switch of home switcher
- Heigher adjustable YES
- Cord length: Max to 150 cm
- Remote control; Dimmable

### Materials:

Shade: Steel

Base: Stainless steel













|   | 60 cm  |          |
|---|--------|----------|
|   | 80 cm  | <b>⊣</b> |
| - | 100 cm |          |
|   | 120 cm |          |









- LED SMD 2835
- 7 100-240V 50/60 H
- Power: 54W 4000K
- Switch of home switcher
- Heigher adjustable YES
- Cord length: Max to 150 cm



100 cm

120 cm

### Materials:

Shade: Steel

Base: Stainless steel



















- LED SMD 2835
- 7 100-240V 50/60 H
- Power: 54W 4000K
- Switch of home switcher
- Heigher adjustable YES
- Cord length: Max to 150 cm



60 cm 80 cm 100 cm

### Materials:

Shade: Steel

Base: