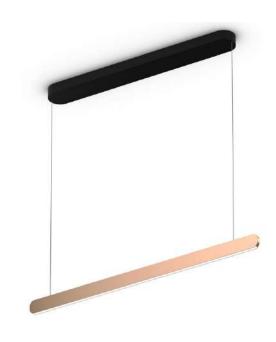

#### **Certificates:**

Shade: Acrylic

Base: Stainless steel

CHROME

ROSE GOLD

- LED SMD 2835
- 7 100-240V 50/60 H
- Power: 45 cm ∅ 20W 3000K

60 cm Ø 25W 3000K

85 cm Ø 30W 3000K