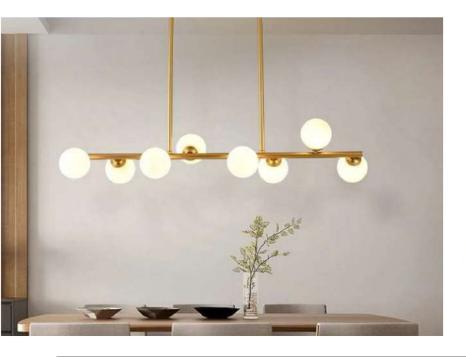

**E**27

Voltage: AC220-240V

Heigher adjustable YES

Cord length: 120 cm

### Materials:

Shade: acrylic

Base: stainless steel