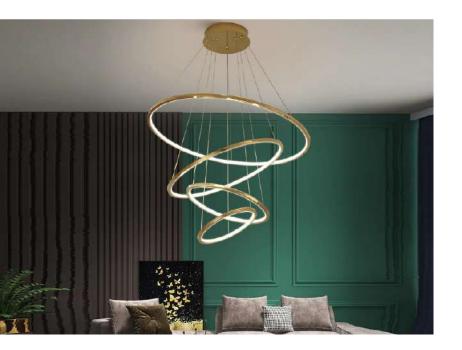

### **Product Family:**

S06-A

- LED SMD 2835
- **5** 100-240V 50/60 H
- Power: 24W 4000K
- Switch of home switcher
- Heigher adjustable
- Cord length: 150 cm

#### Materials:

Shade: steel

Base: steel

#### **Certificates:**

BLACK

ROSE

GOLD

SILVER

S06-B

- LED SMD 2835
- **1** 100-240V 50/60 H
- Power: 8W 3000K
- Switch of home switcher
- Heigher adjustable