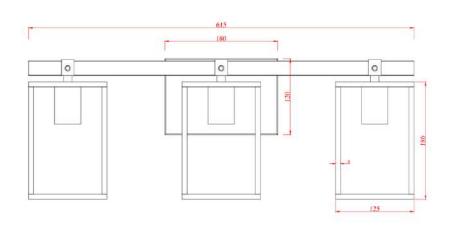

**E**27

Voltage: AC220-240V

Heigher adjustable YES

Cord length: 120 cm

### Materials:

Shade: acrylic

Base: stainless steel

#### **Certificates:**

IP20

3×LED BULB E27

Voltage: AC220-240V

Heigher adjustable YES

Cord length: max to 150 cm