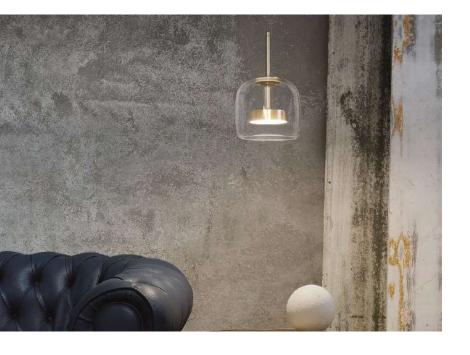

#### Materials:

Shade: Glass & Acrylic

Base: Stainless steel

Body: Stainless steel