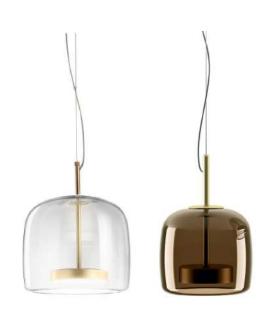

#### Materials:

Shade: Glass & Acrylic

Base: Stainless steel

Body: Stainless steel