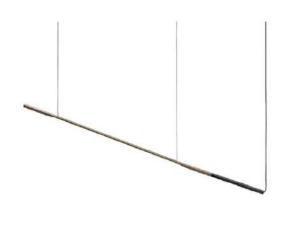

### Materials:

Shade: Aluminum

Tube: Aluminum

### **Certificates:**

LED SMD 2835

7 100-240V 50/60 H

Power: 30W 3000K

Switch of home switcher

Heigher adjustable

Cord length: 150 cm

#### **Certificates:**

150 cm

100 cm