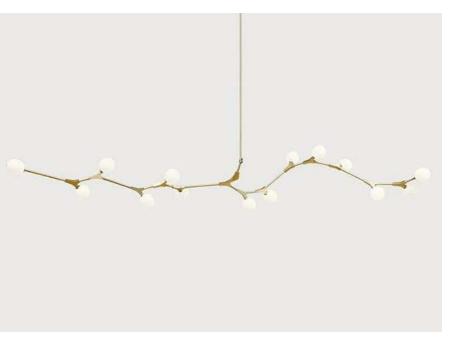

Body: Stainless steel

Base: Stainless steel

### **Certificates:**











### Dimensions:

- $\emptyset$  2 x 15 cm
- $\varnothing$  2 x 20 cm
- Ø 1 x 25 cm













- **LED SMD 2835**
- 7 100-240V 50/60 H
- Power: 12W 3000K
- Switch of home switcher
- Heigher adjustable YES
- Cord length: Max to 150 cm





### Materials:

Shade: Glass

Base: Steel



















¶ LED COB CRI > 80

7 100-240V 50/60 H

Power: 8W 3000K

Switch of home switcher

Heigher adjustable YES

Cord length: Max to 150 cm



\_\_\_\_\_ 11 cm

### Materials:

Shade: Glass &

Stainless steel

Base: Stainless steel

















- 3×LED BULB E27
- 7 100-240V 50/60 H
- Switch of home switcher
- Heigher adjustable YES
- Cord length: Max to 150 cm

### Materials:

Shade: Glass

Base: Steel





















- 13 x LED BULB G4
- **7** 220V
- Temperature: 3000K
- Switch of home switcher
- Heigher adjustable YES
- Cord length: Max to 150 cm



225 cm

### Materials:

Shade: Glass

Body: Steel





















- **LED SMD 2835**
- 100-240V 50/60 H
- Power: 24W 4000K
- Switch of home switcher
- Heigher adjustable YES
- Cord length: Max to 150 cm

### Materials:

Shade: Aluminum & Acrylic

Base: Steel























- LED SMD 2835
- 7 100-240V 50/60 H
- Switch of home switcher
- Heigher adjustable YES
- Cord length: Max to 150 cm

117 cm



168 cm

### Materials:

Shade: Glass

Base: Stainless steel

### **Certificates:**















OLD









- 3xLED BULB E27
- 7 100-240V 50/60 H
- Switch of home switcher
- Heigher adjustable YES
- Cord length: Max to 150 cm

# 200 cm

### Ma