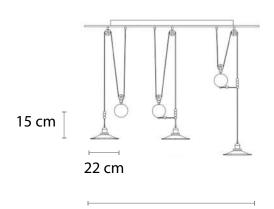

### **Certificates:**

Body. Metal

Base: Cloth

- 1x LED BULB E27
- 7 100-240V 50/60 Hz
- Switch of home switcher
- Heigher adjustable
- Cord length: max to 150 cm

15 cm

22 cm