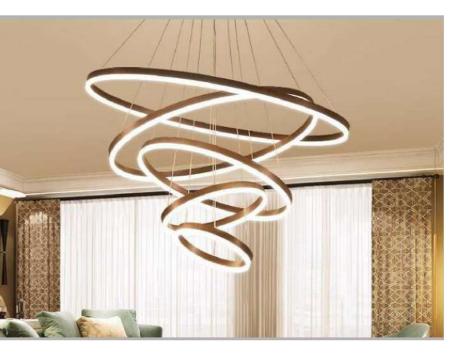

3xLED BULB E27
- 7 100-240V 50/60 H
- Switch of home switcher
- Heigher adjustable YES
- Cord length: Max to 150 cm

# 200 cm

### Materials:

Shade: Glass

Base: Stainless steel





















- LED SMD 2835
- 7 100-240V 50/60 H
- Power: 54W 3000, 4000, 6000K
- Switch of home switcher
- Heigher adjustable YES
- Cord length: Max to 150 cm
- Remote control; Dimmable

### Materials:

Shade: Steel

Base: Stainless steel













|   | 60 cm  |          |
|---|--------|----------|
|   | 80 cm  | <b>⊣</b> |
| - | 100 cm |          |
|   | 120 cm |          |









- LED SMD 2835
- 7 100-240V 50/60 H
- Power: 54W 4000K
- Switch of home switcher
- Heigher adjustable YES
- Cord length: Max to 150 cm



100 cm

120 cm

### Materials:

Shade: Steel

Base: Stainless steel



















- LED SMD 2835
- 7 100-240V 50/60 H
- Power: 54W 4000K
- Switch of home switcher
- Heigher adjustable YES
- Cord length: Max to 150 cm



60 cm 80 cm 100 cm

### Materials:

Shade: Steel

Base: Stainless steel



















- 1 x R7S LED BULB
- 7 100-240V 50/60 Hz
- Switch of home switcher
- Heigher adjustable



50 cm

### Materials:

Shade: Crystal Glass

Base: Steel



















- **LED SMD 2835**
- 7 100-240V 50/60 H
- Power: 16W 3000K
- Switch of home switcher
- Heigher adjustable YES
- Cord length: Max to 150 cm

# 32,5

### Materials:

Head: Aluminium

Base: Steel

Body: Steel





















- LED SMD 2835
- 7 100-240V 50/60 H
- Power: 16W 3000K
- Switch of home switcher
- Heigher adjustable YES
- Cord length: Max to 150 cm

### Materials: Certificates:

Head: A