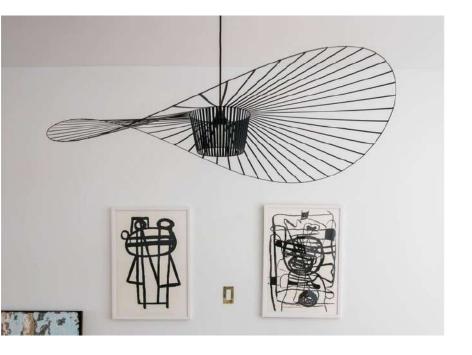

SMD 2835

7 100-240V 50/60 H

Power: 3W 3000K

Switch of home switcher

Heigher adjustable YES

of Cord length: max to 150 cm

#### Materials:

Body: Steel

Base: Stainless steel



























- LED SMD 2835
- 7 100-240V 50/60 H
- Power: 15W 3000K
- Switch of home switcher
- Heigher adjustable YES
- Cord length: 150 cm



#### Materials:

Body: Aluminium

Base: Stainless steel





















- LED SMD 2835
- 7 100-240V 50/60 H
- Power: 25W 3000K
- Switch of home switcher
- Heigher adjustable YES
- Cord length: 150 cm



2,5 cm

### Materials:

Body: Aluminium

Base: Stainless steel



















- 1x LED BULB E27
- Switch of home switcher
- Heigher adjustable YES
- Cord length: 150 cm

### Materials: Certificates:

Body. Metal

Base: Steel













100 cm









- 1x LED BULB E27
- Switch of home switcher
- Heigher adjustable YES
- Cord length: 190 cm

### **Materials:**

### **Certificates:**

Body. Metal





Base: Cloth

















- 1x LED BULB E27
- 7 100-240V 50/60 Hz
- Switch of home switcher
- Heigher adjustable
- Cord length: max to 150 cm



15 cm

22 cm

### Materials: Certificates:

Shade: Steel





Base: Steel















LED SMD 2835

7 100-240V 50/60 H

Power: 18W 3000K

Switch of home switcher

Heigher adjustable VES

ord length: max to 150 cm



#### Materials:

Shade: Molded polyurethane foam

Base: Steel



















**LED SMD 2835** 

100-240V 50/60 H

Power: 10W 3000K

Switch of home switcher

Heigher adjustable

Cord length: 150 cm

### Materials:

Shade: Aluminum

Tube: Aluminum

### **Certificates:**