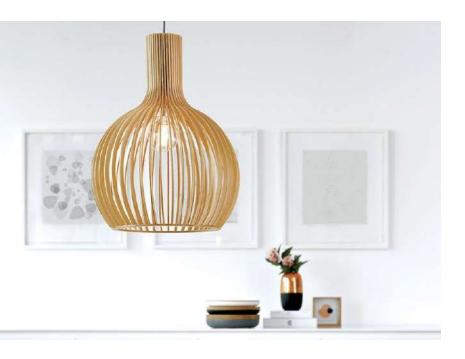

### Materials:

Head: Natural wood

Base: Natural wood

Body: Natural wood

LED SMD 2835

5 100-240V 50/60 H

Power: 3 x 5.6W

Switch of home switcher

Heigher adjustable YES