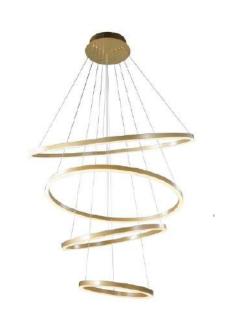

### **Product Family:**

S06-A

- LED SMD 2835
- **5** 100-240V 50/60 H
- Power: 24W 4000K
- Switch of home switcher
- Heigher adjustable
- Cord length: 150 cm

#### Materials:

Shade: steel

Base: steel

#### **Certificates:**

BLACK

ROSE

GOLD

SILVER

S06-B

- LED SMD 2835
- **1** 100-240V 50/60 H
- Power: 8W 3000K
- Switch of home switcher
- Heigher adjustable