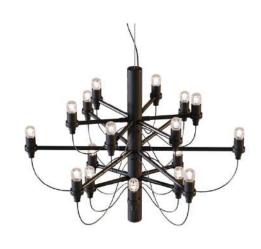

gher adjustable
- Cord length: Max to 150 cm



20 cm

40 cm

### Materials:

Head: Aluminium

Body: Steel



















Power: 12W, 18W, 24W, 36W, 48W

Temperature: 3000K, 4000K, 6000K

Switch of home switcher YES

Beam angle: 120°

Remote control

Dimmable YES

### **Dimensions:**

 $H: 5 \text{ cm} / \varnothing 23 \text{ cm}$ 

 $H: 5 \text{ cm} / \varnothing 30 \text{ cm}$ 

 $H: 5 \text{ cm} / \varnothing 40 \text{ cm}$ 

 $H: 5 \text{ cm} / \varnothing 50 \text{ cm}$ 

 $H: 5 \text{ cm} / \varnothing 60 \text{ cm}$ 

H: 5 cm / ∅ 80 cm

 $H: 5 \text{ cm} / \varnothing 100 \text{ cm}$ 

### Materials:

Shade: Acrylic

Base: Aluminum

Body: Aluminum



















Power: 16W

Temperature: 3000K, 4000K

Switch of home switcher YES

### Materials:

Aluminum























- 18 x LED bulb E14
- 7 100-240V 50/60 H
- Switch of home switcher
- Heigher adjustable
- Cord length: Max to 150 cm

### **Certificates:**















BLACK











LED SMD 2835

Power: 15W

Switch of home switcher

### Materials:

Body. Metal

Base: Acrylic

### **Certificates:**









### **Dimensions:**

**W**: 80

**H:** 100













- 1 x LED bulb E27
- 100-240V 50/60 H
- Switch of home switcher
- Heigher adjustable
- Cord length: Max to 150 cm

### Materials:

Shade: Glass

Base: Stainless Steel





















- LED SMD 2835
- 7 100-240V 50/60 H
- Power: 24W 4000K
- Switch of home switcher
- Heigher adjustable
- Cord length: Max to 150 cm



### Materials:

Shade: Aluminium

Base: Stainless Steel



















- LED SMD 2835
- ₹ 100-240V 50/60 H
- Power: 9W