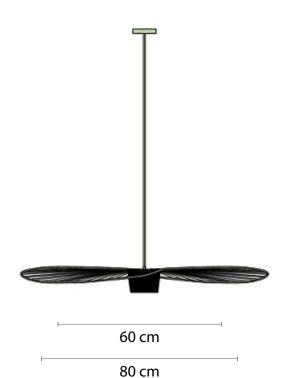

**E**27

Voltage: AC220-240V

Heigher adjustable YES

Cord length: 120 cm

### Materials:

Shade: acrylic

Base: stainless steel