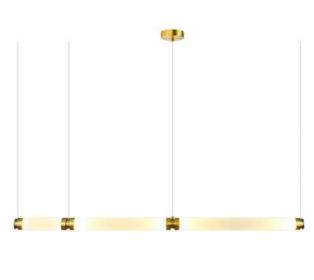

### **Product family:**

S87-B

Vertical

# **Electrical Characteristics:**

LED SMD 2835

7 100-240V 50/60 H

Power: 6W 3000K

Switch of home switcher

Heigher adjustable