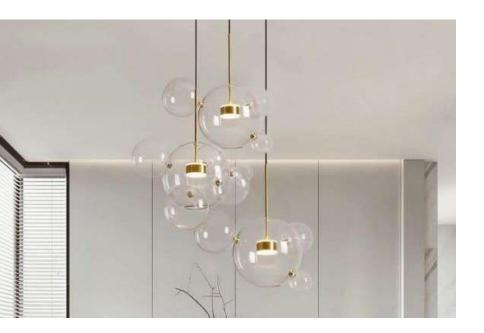

### Materials:

Shade: Glass

Base: Stainless steel

- **LED SMD 2835**
- 7 100-240V 50/60 H
- Power:
- Ø 15 cm = 8W 4000K
- Ø 20 cm = 12W 4000K
- $\emptyset$  25 cm = 15W 4000K
- Switch of home switcher
- Heigher adjustable

### Materials:

Shade: Steel & glass

Body: Stainless steel

Base: Stainless steel

### **Certificates:**

15 cm

20 cm

25 cm

YES

- **LED SMD 2835**
- 7 100-240V 50/60 H
- Power: 55W 4000K
- Switch of home switcher
- Heigher adjustable YES
- Cord length: 150 cm