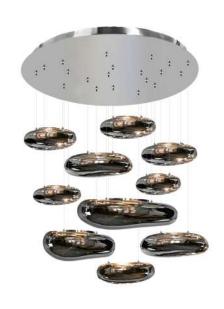

**E**27

Voltage: AC220-240V

Heigher adjustable YES

Cord length: 120 cm

### Materials:

Shade: acrylic

Base: stainless steel

#### **Certificates:**

IP20

3×LED BULB E27

Voltage: AC220-240V

Heigher adjustable YES

Cord length: max to 150 cm