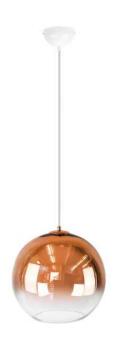

**E**27

Voltage: AC220-240V

Heigher adjustable YES

Cord length: 120 cm

### Materials:

Shade: acrylic

Base: stainless steel