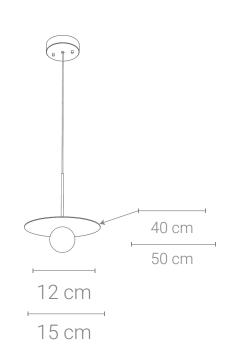

2835**
- 100-240V 50/60 H
- Power: 12W 4000K
- Switch of home switcher
- Heigher adjustable
- Cord length: 150 cm
- Remote control; Dimmable

#### Materials:

Body: Steel

Base: Steel























- LED COB CRI > 80
- 7 100-240V 50/60 H
- Power: 3W 3000K
- Switch of home switcher
- Heigher adjustable VES
- Cord length: max to 150 cm

#### Materials:

Body: Steel

Base: Steel

























- LED SMD 2835
- 7 100-240V 50/60 H
- Power: 16W 3000K
- Switch of home switcher
- Heigher adjustable YES
- Cord length: 150 cm

#### Materials:

Body: Aluminium/Polycarbonat

Base: Steel





















- LED BULB G9
- 5 100-240V 50/60 H Switch of home switcher
- Heigher adjustable YES
- of Cord length: 150 cm

#### Materials:

Shade: Glass

Body: Steel

Base: Steel





















LED SMD 2835

7 100-240V 50/60 H

Power: 7W 3000K

Switch of home switcher

Heigher adjustable YES

Sord length: 150 cm



#### Materials:

Shade: Glass

Body: Steel



















LED SMD 2835

7 100-240V 50/60 H

Power: 7W 3000K

Switch of home switcher

Heigher adjustable YES

Cord length: 150 cm



#### Materials:

Shade: Glass

Body: Steel

















LED SMD 2835

7 100-240V 50/60 H

Power: 7W 3000K

Switch of home switcher

Heigher adjustable YES

Cord length: 150 cm



120 cm

#### Materials:

Shade: Glass

Body: Steel

















LED SMD 2835

7 100-240V 50/60 H

Power: 7W 3000K

Switch of home switcher

Heigher adjustable YES

Cord length: 150 cm



### Materials:

Shade: Glass

Body: Steel

















- 1×LED BULB E14
- 5 100-240V 50/60 H Switch of h