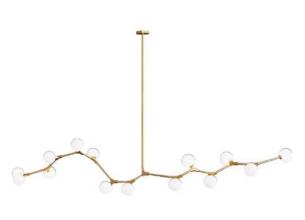

**E**27

Voltage: AC220-240V

Heigher adjustable YES

Cord length: 120 cm

### Materials:

Shade: acrylic

Base: stainless steel