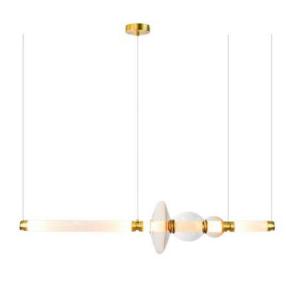

- 100-240V 50/60 H
- Power: 12W 4000K
- Switch of home switcher
- Heigher adjustable
- Cord length: 150 cm
- Remote control; Dimmable

#### Materials:

Body: Steel

Base: Steel























- LED COB CRI > 80
- 7 100-240V 50/60 H
- Power: 3W 3000K
- Switch of home switcher
- Heigher adjustable VES
- Cord length: max to 150 cm

#### Materials:

Body: Steel

Base: Steel

























- LED SMD 2835
- 7 100-240V 50/60 H
- Power: 16W 3000K
- Switch of home switcher
- Heigher adjustable YES
- Cord length: 150 cm

#### Materials:

Body: Aluminium/Polycarbonat

Base: Steel





















- LED BULB G9
- 5 100-240V 50/60 H Switch of home switcher
- Heigher adjustable YES
- of Cord length: 150 cm

#### Materials:

Shade: Glass

Body: Steel

Base: Steel





















LED SMD 2835

7 100-240V 50/60 H

Power: 7W 3000K

Switch of home switcher

Heigher adjustable YES

Sord length: 150 cm



#### Materials:

Shade: Glass

Body: Steel



















LED SMD 2835

7 100-240V 50/60 H

Power: 7W 3000K

Switch of home switcher

Heigher adjustable YES

Cord length: 150 cm



#### Materials:

Shade: Glass

Body: Steel

















LED SMD 2835

7 100-240V 50/60 H

Power: 7W 3000K

Switch of home switcher

Heigher adjustable YES

Cord length: 150 cm



120 cm

#### Materials:

Shade: Glass

Body: Steel

















LED SMD 2835

7 100-240V 50/60 H

Power: 7W 3000K

Switch of home switcher

Heigher adjustable YES

Cord length: 150 cm



### Materials:

Shade: Glass

Body: Steel

















- 1×LED BULB E14
- 5 100-240V 50/60 H Switch of home swit