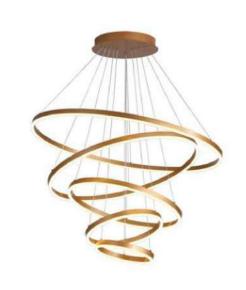

**E**27

Voltage: AC220-240V

Heigher adjustable YES

Cord length: 120 cm

### Materials:

Shade: acrylic

Base: stainless steel