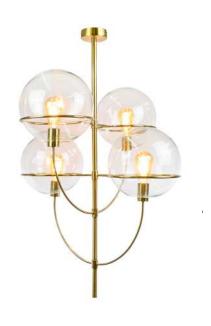

**E**27

Voltage: AC220-240V

Heigher adjustable YES

Cord length: 120 cm

### Materials:

Shade: acrylic

Base: stainless steel