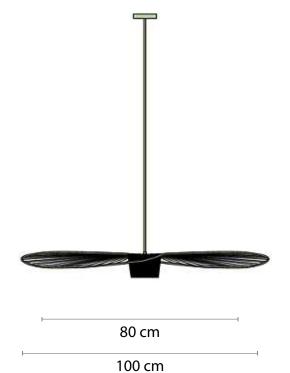

teel



























- LED SMD 2835
- 7 100-240V 50/60 H
- Power: 15W 3000K
- Switch of home switcher
- Heigher adjustable YES
- Cord length: 150 cm



#### Materials:

Body: Aluminium

Base: Stainless steel





















- LED SMD 2835
- 7 100-240V 50/60 H
- Power: 25W 3000K
- Switch of home switcher
- Heigher adjustable YES
- Cord length: 150 cm



2,5 cm

### Materials:

Body: Aluminium

Base: Stainless steel



















- 1x LED BULB E27
- Switch of home switcher
- Heigher adjustable YES
- Cord length: 150 cm

### Materials: Certificates:

Body. Metal

Base: Steel













100 cm









- 1x LED BULB E27
- Switch of home switcher
- Heigher adjustable YES
- Cord length: 190 cm

### **Materials:**

### **Certificates:**

Body. Metal





Base: Cloth

















- 1x LED BULB E27
- 7 100-240V 50/60 Hz
- Switch of home switcher
- Heigher adjustable
- Cord length: max to 150 cm



15 cm

22 cm

### Materials: Certificates:

Shade: Steel





Base: Steel















LED SMD 2835

7 100-240V 50/60 H

Power: 18W 3000K

Switch of home switcher

Heigher adjustable VES

ord length: max to 150 cm



#### Materials:

Shade: Molded polyurethane foam

Base: Steel



















**LED SMD 2835** 

100-240V 50/60 H

Power: 10W 3000K

Switch of home switcher

Heigher adjustable

Cord length: 150 cm

### Materials:

Shade: Aluminum

Tube: Aluminum

### **Certificates:**





















LED SMD 2835

7 100-240V 50/60 H

Power: 30W 3000K

Switch of home switcher

Heigher adjustable

Cord length: 150 cm

### Materials:

Shade: Aluminum

Tube: A