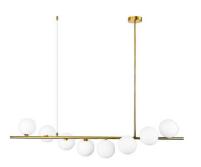

**E**27

Voltage: AC220-240V

Heigher adjustable YES

Cord length: 120 cm

### Materials:

Shade: acrylic

Base: stainless steel

#### **Certificates:**

IP20

3×LED BULB E27

Voltage: AC220-240V

Heigher adjustable YES

Cord length: max to 150 cm