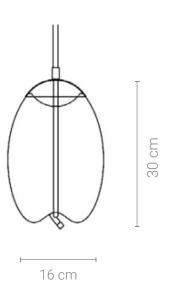

#### **Certificates:**

IP20

3×LED BULB E27

Voltage: AC220-240V

Heigher adjustable YES

Cord length: max to 150 cm

#### Materials: