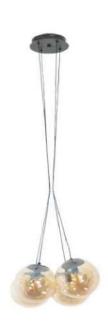

#### **Certificates:**

IP20

3×LED BULB E27

Voltage: AC220-240V

Heigher adjustable YES

Cord length: max to 150 cm