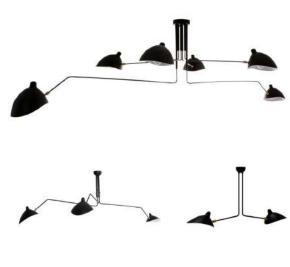

**E**27

Voltage: AC220-240V

Heigher adjustable YES

Cord length: 120 cm

### Materials:

Shade: acrylic

Base: stainless steel

#### **Certificates:**

IP20

3×LED BULB E27

Voltage: AC220-240V

Heigher adjustable YES

Cord length: max to 150 cm