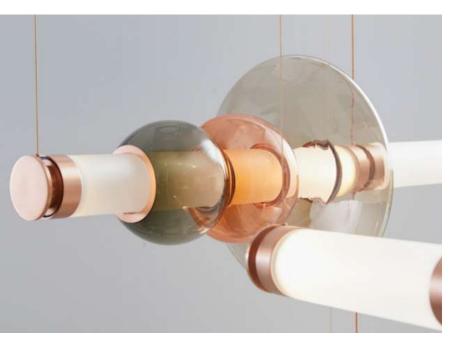

*
- 100-240V 50/60 H
- Power: 12W 4000K
- Switch of home switcher
- Heigher adjustable
- Cord length: 150 cm
- Remote control; Dimmable

#### Materials:

Body: Steel

Base: Steel























- LED COB CRI > 80
- 7 100-240V 50/60 H
- Power: 3W 3000K
- Switch of home switcher
- Heigher adjustable VES
- Cord length: max to 150 cm

#### Materials:

Body: Steel

Base: Steel

























- LED SMD 2835
- 7 100-240V 50/60 H
- Power: 16W 3000K
- Switch of home switcher
- Heigher adjustable YES
- Cord length: 150 cm

#### Materials:

Body: Aluminium/Polycarbonat

Base: Steel





















- LED BULB G9
- 5 100-240V 50/60 H Switch of home switcher
- Heigher adjustable YES
- of Cord length: 150 cm

#### Materials:

Shade: Glass

Body: Steel

Base: Steel





















LED SMD 2835

7 100-240V 50/60 H

Power: 7W 3000K

Switch of home switcher

Heigher adjustable YES

Sord length: 150 cm



#### Materials:

Shade: Glass

Body: Steel



















LED SMD 2835

7 100-240V 50/60 H

Power: 7W 3000K

Switch of home switcher

Heigher adjustable YES

Cord length: 150 cm



#### Materials:

Shade: Glass

Body: Steel

















LED SMD 2835

7 100-240V 50/60 H

Power: 7W 3000K

Switch of home switcher

Heigher adjustable YES

Cord length: 150 cm



120 cm

#### Materials:

Shade: Glass

Body: Steel

















LED SMD 2835

7 100-240V 50/60 H

Power: 7W 3000K

Switch of home switcher

Heigher adjustable YES

Cord length: 150 cm



### Materials:

Shade: Glass

Body: Steel

















- 1×LED BULB E14
- 5 100-240V 50/60 H Switch of home sw