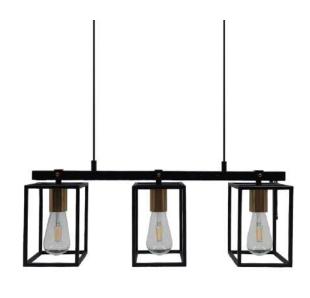

50 cm

### Materials:

Shade: Glass

Body: Steel brass-plated



















- LED SMD 2835
- 7 100-240V 50/60 H
- Switch of home switcher
- Heigher adjustable YES
- Cord length: 40 or 80 cm



### Materials:

Body: Steel

Base: Stainless steel



















- 8x G9 LED BULBS
- 7 100-240V 50/60 H
- Switch of home switcher
- Heigher adjustable YES
- Cord length: 40 or 80 cm



Materials: Certificates:

Body: Steel





Base: Steel

















- 8x G9 LED BULBS
- 7 100-240V 50/60 H
- Switch of home switcher
- Heigher adjustable YES
- Cord length: 40 or 80 cm



### Materials:

### **Certificates:**

Body: Steel





Base: Steel

















- 1x LED BULB E27
- Switch of the home switcher
- Heigher adjustable YES

### Materials:

Shade: Glass

Base: Steel





















- 3x LED BULB E27
- Switch of the home switcher
- Heigher adjustable YES

### Materials:

Shade: Glass

Base: Steel





















- G9 LED BULBS
- ₹ 100-240V 50/60 H
- Switch of home switcher

### Materials:

Shade: Glass

Base: Steel

### **Certificates:**















13 cm











LED SMD 2835

Power: 10W 3000K

Switch of home switcher

Heigher adjustable



Materials:

**Certificates:** 

Shade: Glass



Base: Steel















**LED SMD 2835** 

Power: 10W 3000K

Switch of home switcher

Heigher adjustable YES



**Certificates:** Materials:

Shade: Glass

IP20



Base: Steel

LED











**P** LED SMD 2835

Power: 10W 3000K

Switch of home switcher

Heigher adjustable YES

# 200cm 68cm 46cm

### Materials:

Shade: Glass

Base: Steel





















- 19x LED