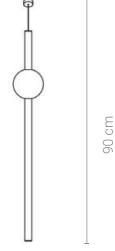

**E**27

Voltage: AC220-240V

Heigher adjustable YES

Cord length: 120 cm

### Materials:

Shade: acrylic

Base: stainless steel