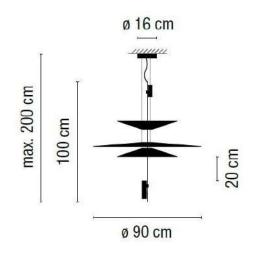

#### **Certificates:**

IP20

3×LED BULB E27

Voltage: AC220-240V

Heigher adjustable YES

Cord length: max to 150 cm