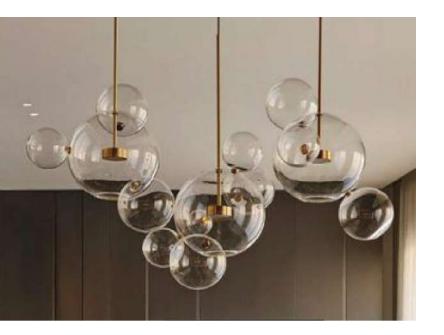

**E**27

Voltage: AC220-240V

Heigher adjustable YES

Cord length: 120 cm

### Materials:

Shade: acrylic

Base: stainless steel