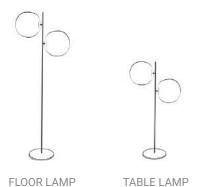

### **Certificates:**

ROSE GOLD

FLOOR LAMP

TABLE LAMP

- LED SMD 2835
- 7 100-240V 50/60 H
- Power: 8W 3000K
- Switch of home switcher
- Heigher adjustable
- Cord length: 150 cm