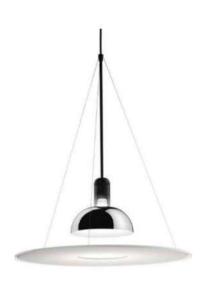

35
- 7 100-240V 50/60 H
- Power: 16W 3000K
- Switch of home switcher
- Heigher adjustable YES
- Cord length: Max to 150 cm

### Materials: Certificates:

Head: Aluminium

Body: Steel























- LED SMD 2835
- 7 100-240V 50/60 H
- Power: 3W 3000K
- Switch of home switcher
- Heigher adjustable
- Cord length: Max to 150 cm



### Materials:

Head: Acryl

Base: Metal

Body: Metal





















- 1 x LED bulb E27
- 7 100-240V 50/60 H
- Switch of home switcher
- Heigher adjustable
- Cord length: Max to 150 cm

# 30 cm

### Materials:

Head: Natural wood

Base: Natural wood

Body: Natural wood



















LED SMD 2835

5 100-240V 50/60 H

Power: 3 x 5.6W

Switch of home switcher

Heigher adjustable YES



### Materials:

Head: Aluminium

Body: Steel





















- 1 x LED bulb E27
- 100-240V 50/60 H
- Switch of home switcher
- Heigher adjustable
- Cord length: Max to 150 cm



20 cm

40 cm

### Materials:

Head: Aluminium

Body: Steel



















Power: 12W, 18W, 24W, 36W, 48W

Temperature: 3000K, 4000K, 6000K

Switch of home switcher YES

Beam angle: 120°

Remote control

Dimmable YES

### **Dimensions:**

 $H: 5 \text{ cm} / \varnothing 23 \text{ cm}$ 

 $H: 5 \text{ cm} / \varnothing 30 \text{ cm}$ 

 $H: 5 \text{ cm} / \varnothing 40 \text{ cm}$ 

 $H: 5 \text{ cm} / \varnothing 50 \text{ cm}$ 

 $H: 5 \text{ cm} / \varnothing 60 \text{ cm}$ 

H: 5 cm / ∅ 80 cm

 $H: 5 \text{ cm} / \varnothing 100 \text{ cm}$ 

### Materials:

Shade: Acrylic

Base: Aluminum

Body: Aluminum



















Power: 16W

Temperature: 3000K, 4000K

Swit