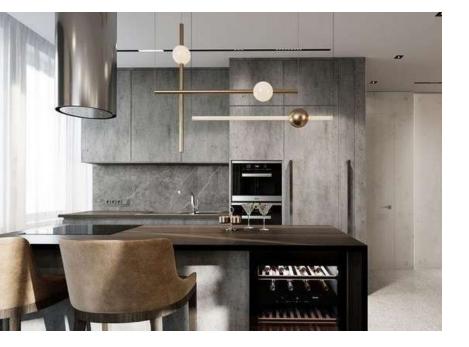

**E**27

Voltage: AC220-240V

Heigher adjustable YES

Cord length: 120 cm

### Materials:

Shade: acrylic

Base: stainless steel