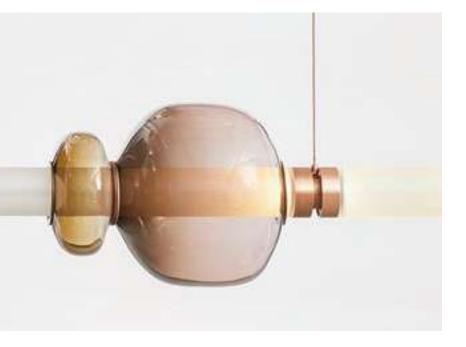

- LED COB CRI > 80
- 7 100-240V 50/60 H
- Power: 3W 3000K
- Switch of home switcher
- Heigher adjustable VES
- Cord length: max to 150 cm

#### Materials:

Body: Steel

Base: Steel

























- LED SMD 2835
- 7 100-240V 50/60 H
- Power: 16W 3000K
- Switch of home switcher
- Heigher adjustable YES
- Cord length: 150 cm

#### Materials:

Body: Aluminium/Polycarbonat

Base: Steel





















- LED BULB G9
- 5 100-240V 50/60 H Switch of home switcher
- Heigher adjustable YES
- of Cord length: 150 cm

#### Materials:

Shade: Glass

Body: Steel

Base: Steel





















LED SMD 2835

7 100-240V 50/60 H

Power: 7W 3000K

Switch of home switcher

Heigher adjustable YES

Sord length: 150 cm



#### Materials:

Shade: Glass

Body: Steel



















LED SMD 2835

7 100-240V 50/60 H

Power: 7W 3000K

Switch of home switcher

Heigher adjustable YES

Cord length: 150 cm



#### Materials:

Shade: Glass

Body: Steel

















LED SMD 2835

7 100-240V 50/60 H

Power: 7W 3000K

Switch of home switcher

Heigher adjustable YES

Cord length: 150 cm



120 cm

#### Materials:

Shade: Glass

Body: Steel

















LED SMD 2835

7 100-240V 50/60 H

Power: 7W 3000K

Switch of home switcher

Heigher adjustable YES

Cord length: 150 cm



### Materials:

Shade: Glass

Body: Steel

















- 1×LED BULB E14
- 5 100-240V 50/60 H Switch of home switcher
- Heigher adjustable
- of Cord length: 150 cm

#### Materials:

Shade: Glass & Aluminum

Base: Steel

#### **Certificates:**







GOLD







### **Product family:**



WALL LA