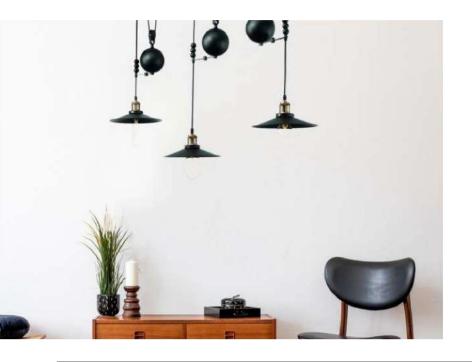

:

Shade: Glass

Body: Steel

Base: Steel



90 cm

#### **Certificates:**

IP20















- LED SMD 2835
- 7 100-240V 50/60 H
- Power: 6W 3000K
- Switch of home switcher
- Heigher adjustable YES
- Cord length: Max to 150 cm

#### Materials:

Shade: Glass

Body: Steel

Base: Steel



90 cm

#### **Certificates:**



















- **LED SMD 2835**
- 100-240V 50/60 H
- Power: 24W 3000K
- Switch of home switcher
- Heigher adjustable
- Cord length: Max to 150 cm



150 cm

#### Materials:

Body: Aluminum

Base: Steel























7 100-240V 50/60 H

Power: 24W 3000, 4000, 6000K

Switch of home switcher

Heigher adjustable YES

Cord length: Max to 150 cm

Remote control; Dimmable

#### **Certificates:**

LED











### Materials:

Body: Aluminum

Base: Aluminium













- 3x LED BULB E27
- 7 100-240V 50/60 Hz
- Switch of home switcher
- Heigher adjustable
- Cord length: max to 150 cm



123 cm

#### Materials:

Shade: Steel

Base: Steel

















- LED SMD 2835
- 7 100-240V 50/60 H
- Power: 24W 4000K
- Switch of home switcher
- Heigher adjustable
- Cord length: Max to 150 cm

#### Materials:

Shade: Glass

Base: Steel

#### **Certificates:**





BLACK







93 cm

### Product family:



S106







- 6x G9 LED BULBS
- 7 100-240V 50/60 H
- Switch of home switcher
- Heigher adjustable YES
- Cord length: 150 cm



### Materials:

Shade: Glass

Body: Stainless steel

















- ¶ 4x LED BULB E27
- ₹ 100-240V 50/60 Hz
- Switch of the home switcher
- Heigher adjustable YES
- Cord length: max to 150 cm



30 cm

#### Materials:

Shade: Glass