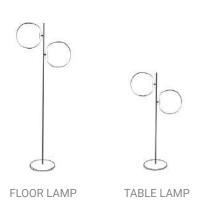

#### Materials:

#### **Certificates:**

Shade: Acrylic

Base: Stainless steel

CHROME

ROSE GOLD

- LED SMD 2835
- 7 100-240V 50/60 H
- Power: 45 cm ∅ 20W 3000K

60 cm Ø 25W 3000K

85 cm Ø 30W 3000K

- Switch of home switcher
- Heigher adjustable YES
- 🍼 Cord length: 150 cm