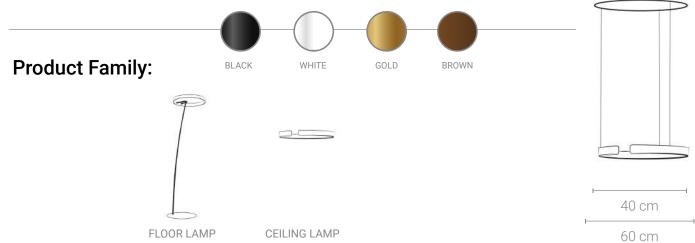

### **Product Family:**

S06-A

- LED SMD 2835
- **5** 100-240V 50/60 H
- Power: 24W 4000K
- Switch of home switcher
- Heigher adjustable
- Cord length: 150 cm