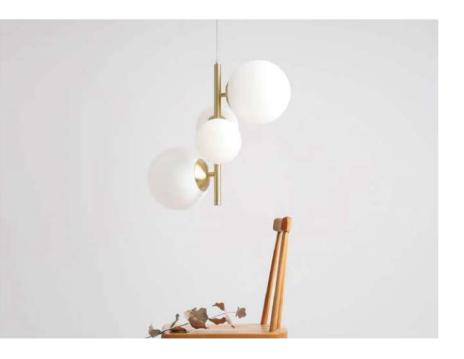

### Materials:

Shade: acrylic

Base: stainless steel

#### **Certificates:**

IP20

3×LED BULB E27

Voltage: AC220-240V

Heigher adjustable YES

Cord length: max to 150 cm