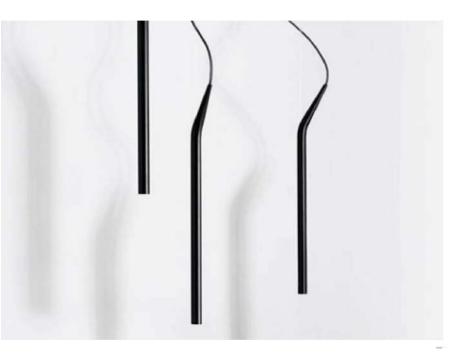

**E**27

Voltage: AC220-240V

Heigher adjustable YES

Cord length: 120 cm

### Materials:

Shade: acrylic

Base: stainless steel

#### **Certificates:**

IP20

3×LED BULB E27

Voltage: AC220-240V

Heigher adjustable YES

Cord length: max to 150 cm