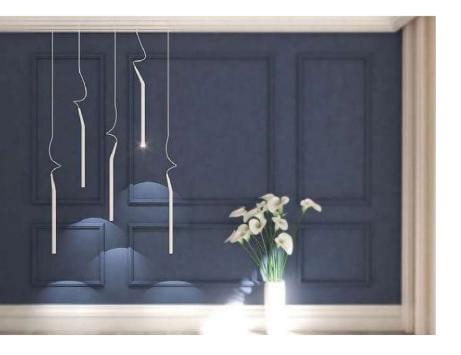

- Switch of home switcher
- Cord length: 150 cm
- Remote Control, Dimmable

#### Materials:

Base: Aluminum & Acrylic



























- LED SMD 2835 100-240V 50/60 H
- Power: 76W 3000, 4000, 6000K
- Switch of home switcher
- Heigher adjustable YES
- © Cord length: 150 cm
- Remote Control, Dimmable

# 60 cm 80 cm

### Materials:

Base: Aluminum & Acrylic



















LED SMD 2835

7 100-240V 50/60 H

Power: 3W 3000K

Switch of home switcher

Heigher adjustable YES

of Cord length: max to 150 cm

#### Materials:

Body: Steel

Base: Stainless steel



























- LED SMD 2835
- 7 100-240V 50/60 H
- Power: 15W 3000K
- Switch of home switcher
- Heigher adjustable YES
- Cord length: 150 cm



#### Materials:

Body: Aluminium

Base: Stainless steel





















- LED SMD 2835
- 7 100-240V 50/60 H
- Power: 25W 3000K
- Switch of home switcher
- Heigher adjustable YES
- Cord length: 150 cm



2,5 cm

### Materials:

Body: Aluminium

Base: Stainless steel



















- 1x LED BULB E27
- Switch of home switcher
- Heigher adjustable YES
- Cord length: 150 cm

### Materials: Certificates:

Body. Metal

Base: Steel













100 cm









- 1x LED BULB E27
- Switch of home switcher
- Heigher adjustable YES
- Cord length: 190 cm

### **Materials:**

### **Certificates:**

Body. Metal





Base: Cloth

















- 1x LED BULB E27
- 7 100-240V 50/60 Hz
- Switch of home switcher
- Heigher adjustable
- Cord length: max to 150 cm



15 cm

22 cm

### Materials: Certificates:

Shade: Steel





Base: Steel















LED SMD 2835

7 10