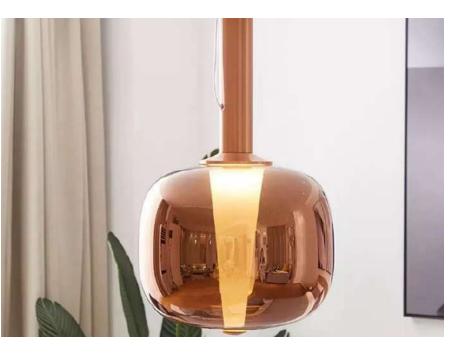

tainless steel

















CHROME

ROSE GOLD







- LED SMD 2835
- 7 100-240V 50/60 H
- Power: 45 cm ∅ 20W 3000K

60 cm Ø 25W 3000K

85 cm Ø 30W 3000K

- Switch of home switcher
- Heigher adjustable YES
- 🍼 Cord length: 150 cm

#### Materials: Certificates:

Shade: steel





Base: steel







85 cm











- LED SMD 2835
- 5 100-240V 50/60 H
- Power: 8W 4000K
- Switch of home switcher
- Heigher adjustable



### Materials:

Shade: steel

Base: steel

#### **Certificates:**





















### **Product Family:**



S06-A







- LED SMD 2835
- **5** 100-240V 50/60 H
- Power: 24W 4000K
- Switch of home switcher
- Heigher adjustable
- Cord length: 150 cm

#### Materials:

Shade: steel

Base: steel

#### **Certificates:**







BLACK





ROSE

GOLD







SILVER

S06-B







- LED SMD 2835
- **1** 100-240V 50/60 H
- Power: 8W 3000K
- Switch of home switcher
- Heigher adjustable



#### Materials:

Shade: Glass & Acrylic

Base: Stainless steel

Body: Stainless steel

### **Certificates:**









ROSE GOLD









FLOOR LAMP

TABLE LAMP







- LED SMD 2835
- 7 100-240V 50/60 H
- Power: 8W 3000K
- Switch of home switcher
- Heigher adjustable
- Cord length: 150 cm

#### Materials:

Head: Aluminum

Shade: Glass

Base: Stainless steel

#### **Certificates:**







BLACK





GOLD



### **Product Family:**



GOLD







- LED BULB E27
- **1** 100-240V 50/60 H
- Switch of home switcher
- Heigher adjustable

#### Materials:

Shade: Glass

Base: Stainless steel

### **Certificates:**

















GOLD

ROSE GOLD





WALL LAMP







- LED BULB E14
- 5 1