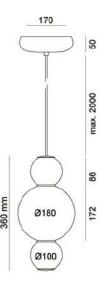

### Dimensions:

- $\emptyset$  2 x 15 cm
- $\varnothing$  2 x 20 cm
- Ø 1 x 25 cm

- **LED SMD 2835**
- 7 100-240V 50/60 H
- Power: 12W 3000K
- Switch of home switcher
- Heigher adjustable YES
- Cord length: Max to 150 cm