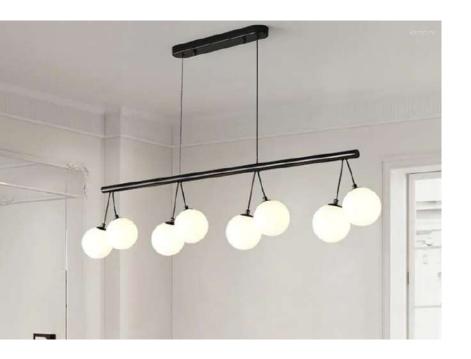

### **Product Family:**

S06-A

- LED SMD 2835
- **5** 100-240V 50/60 H
- Power: 24W 4000K
- Switch of home switcher
- Heigher adjustable
- Cord length: 150 cm