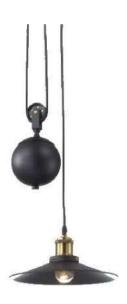

**E**27

Voltage: AC220-240V

Heigher adjustable YES

Cord length: 120 cm

### Materials:

Shade: acrylic

Base: stainless steel