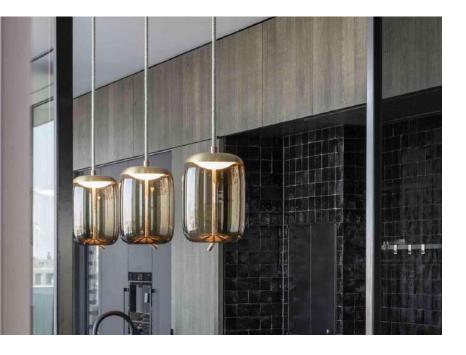

H

Switch of home switcher

Heigher adjustable

#### Materials:

Shade: Glass

Base: Steel

Body: Steel



120 cm

### **Certificates:**











# BLACK GOLD









- 8x G9 LED BULBS
- **5** 100-240V 50/60 H
- Switch of home switcher

#### Materials:

Shade: Glass

Base: Steel

Body: Steel



100 cm

38 cm

#### **Certificates:**





















- LED SMD 2835
- 5 100-240V 50/60 H
- Power: 24W 4000K
- Switch of home switcher
- Heigher adjustable VES



#### Materials:

Body: Aluminium/Metal

120 cm





















LED SMD 2835

₹ 100-240V 50/60 H

Power: 12W 3000K

Switch of home switcher

Heigher adjustable

Cord length: 150 cm

#### Materials:

Shade: Glass

Head: Aluminium

Base: Steel

#### **Certificates:**





















FLOOR LAMP



TABLE LAMP



TABLE LAMP







LED SMD 2835

**5** 100-240V 50/60 H

Power: 12W 3000K

Switch of home switcher

Heigher adjustable

Cord length: 150 cm

#### Materials:

Shade: Glass

Head: Aluminium

Base: Steel

#### **Certificates:**





















TABLE LAMP

TABLE LAMP







**LED SMD 2835** 

100-240V 50/60 H

Power: 12W 3000K

Switch of home switcher

Heigher adjustable

Cord length: 150 cm

#### Materials:

Shade: Glass

Head: Aluminium

Base: Steel

#### **Certificates:**







SMOKING



GOLD





30 cm



FLOOR LAMP



TABLE LAMP



**TABLE LAMP** 







**LED SMD 2835** 

100-240V 50/60 H

Power: 12W 3000K

Switch of home switcher

Heigher adjustable

Cord length: 150 cm

#### Materials:

Shade: Glass

Head: Aluminium

Base: Steel

### **Certificates:**







SMOKING



GOLD





30 cm







T