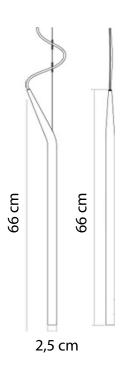

**E**27

Voltage: AC220-240V

Heigher adjustable YES

Cord length: 120 cm

### Materials:

Shade: acrylic

Base: stainless steel

#### **Certificates:**

IP20

3×LED BULB E27

Voltage: AC220-240V

Heigher adjustable YES

Cord length: max to 150 cm