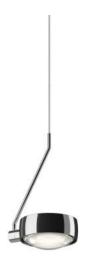

**E**27

Voltage: AC220-240V

Heigher adjustable YES

Cord length: 120 cm

### Materials:

Shade: acrylic

Base: stainless steel