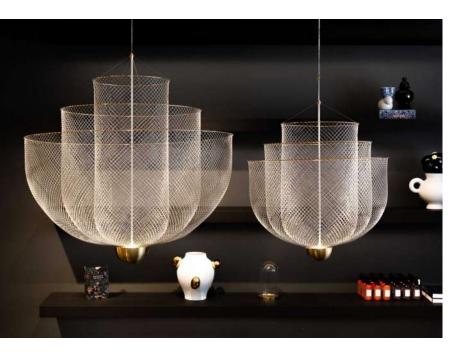

### **Product Family:**

S06-A

- LED SMD 2835
- **5** 100-240V 50/60 H
- Power: 24W 4000K
- Switch of home switcher
- Heigher adjustable
- Cord length: 150 cm

#### **Certificates:**

BLACK

ROSE

GOLD

SILVER

S06-B

- LED SMD 2835
- **1** 100-240V 50/60 H
- Power: 8W 3000K
- Switch of home switcher
- Heigher adjustable