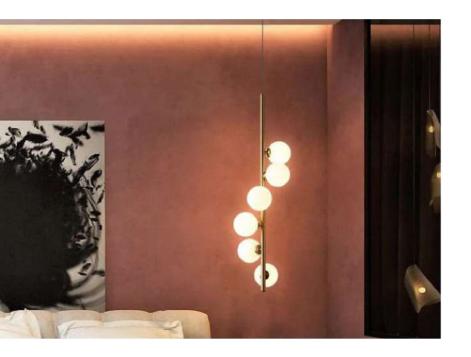

ord length: Max to 150 cm



150 cm

#### Materials:

Body: Aluminum

Base: Steel























7 100-240V 50/60 H

Power: 24W 3000, 4000, 6000K

Switch of home switcher

Heigher adjustable YES

Cord length: Max to 150 cm

Remote control; Dimmable

#### **Certificates:**

LED











### Materials:

Body: Aluminum

Base: Aluminium













- 3x LED BULB E27
- 7 100-240V 50/60 Hz
- Switch of home switcher
- Heigher adjustable
- Cord length: max to 150 cm



123 cm

#### Materials:

Shade: Steel

Base: Steel

















- LED SMD 2835
- 7 100-240V 50/60 H
- Power: 24W 4000K
- Switch of home switcher
- Heigher adjustable
- Cord length: Max to 150 cm

#### Materials:

Shade: Glass

Base: Steel

#### **Certificates:**





BLACK







93 cm

### Product family:



S106







- 6x G9 LED BULBS
- 7 100-240V 50/60 H
- Switch of home switcher
- Heigher adjustable YES
- Cord length: 150 cm



### Materials:

Shade: Glass

Body: Stainless steel

















- ¶ 4x LED BULB E27
- ₹ 100-240V 50/60 Hz
- Switch of the home switcher
- Heigher adjustable YES
- Cord length: max to 150 cm



30 cm

#### Materials:

Shade: Glass

Base: Steel

















- **LED SMD 2835**
- 7 100-240V 50/60 H
- Power: 6W 3000K
- Switch of home switcher
- Heigher adjustable YES
- Cord length: Max to 150 cm

#### Materials:

Shade: Glass

Base: Steel

#### **Certificates:**













### **Product family:**



FLOOR LAMP



GOLD BASE

WHITE SHADE

TABLE LAMP



WALL LAMP

S109-A







- **P** LED SMD 2835
- 7 100-240V 50/60 H
- Power: 6W 3000K
- Switch of home switcher
- Heigh