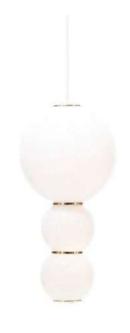

**E**27

Voltage: AC220-240V

Heigher adjustable YES

Cord length: 120 cm

### Materials:

Shade: acrylic

Base: stainless steel

#### **Certificates:**

IP20

3×LED BULB E27

Voltage: AC220-240V

Heigher adjustable YES

Cord length: max to 150 cm