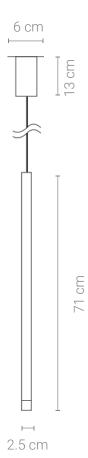

### **Certificates:**

LED SMD 2835

7 100-240V 50/60 H

Power: 30W 3000K

Switch of home switcher

Heigher adjustable

Cord length: 150 cm

### Materials:

Shade: Aluminum

Tube: Aluminum