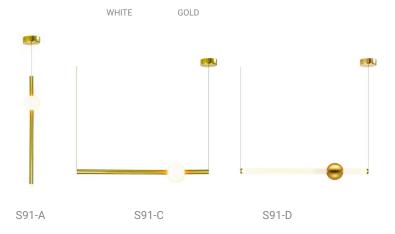

uminum

Tube: Aluminum

### **Certificates:**





















LED SMD 2835

7 100-240V 50/60 H

Power: 30W 3000K

Switch of home switcher

Heigher adjustable

Cord length: 150 cm

### Materials:

Shade: Aluminum

Tube: Aluminum

#### **Certificates:**











150 cm



100 cm

### **Product family:**



S87-B







Vertical

# **Electrical Characteristics:**

LED SMD 2835

7 100-240V 50/60 H

Power: 6W 3000K

Switch of home switcher

Heigher adjustable



#### Materials:

Shade: Glass

Body: Steel

Base: Steel

#### **Certificates:**







WHITE



GOLD











LED SMD 2835

7 100-240V 50/60 H

Power: 6W 3000K

Switch of home switcher

Heigher adjustable

♂ Cord length: Max to 150 cm

#### Materials:

Shade: Glass

Body: Steel

Base: Steel

#### **Certificates:**





















LED SMD 2835

7 100-240V 50/60 H

Power: 6W 3000K

Switch of home switcher

Heigher adjustable

Tord length: Max to 150 cm

#### Materials:

Shade: Glass

Body: Steel

Base: Steel



90 cm

#### **Certificates:**

IP20















- LED SMD 2835
- 7 100-240V 50/60 H
- Power: 6W 3000K
- Switch of home switcher
- Heigher adjustable YES
- Cord length: Max to 150 cm

#### Materials:

Shade: Glass

Body: Steel

Base: Steel



90 cm

#### **Certificates:**



















- **LED SMD 2835**
- 100-240V 50/60 H
- Power: 24W 3000K
- Switch of home switcher
- Heigher adjustable
- Cord length: Max to 150 cm



150 cm

#### Materials:

Body: Aluminum

Base: Steel























7 100-240V 50/60 H

Power: 24W 3000, 4000, 6000K

Switch of home switcher

Heigher adjustable YES

Cord