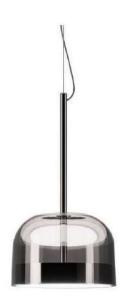

gher adjustable
- Cord length: 150 cm

### Materials:

Shade: Glass

Base: Steel

Body: Steel

#### **Certificates:**

















### **Product Family:**



FLOOR LAMP

CEILING LAMP

WALL LAMP







- LED SMD 2835
- **5** 100-240V 50/60 H
- Power: 8W 3000K
- Switch of home switcher
- Heigher adjustable

#### Materials:

Shade: Acrylic & Aluminum

Base: Stainless steel

























- LED SMD 2835
- ₹ 100-240V 50/60 H
- Power: 8W 3000K
- Switch of home switcher
- Heigher adjustable YES
- Cord length: 150 cm

#### Materials:

Shade: Acrylic & Aluminum

Base: Stainless steel

























- LED G9
- 100-240V 50/60 H
- Switch of home switcher
- Heigher adjustable
- Cord length: max to 150 cm

#### Materials:

Shade: Acrylic & Steel

Base: Steel























LED SMD 2835

**7** 100-240V 50/60 H

Power: 12W 3000K

Switch of home switcher

Heigher adjustable

#### Materials:

Shade: Glass & Aluminum

Base: Stainless steel

Body: Stainless steel

#### **Certificates:**













20 cm









- LED SMD 2835
- 5 100-240V 50/60 H
- Power: 24W 3000, 4000, 6000K
- Switch of home switcher
- Heigher adjustable YES
- Cord length: 150 cm
- Remote control; Dimmable



#### Materials:

Body: Steel/Acrylic

Base: Steel























- **LED SMD 2835**
- ₹ 100-240V 50/60 H
- Power: 24W 3000, 4000, 6000K
- Switch of home switcher
- Heigher adjustable YES
- Cord length: 150 cm
- Remote control; Dimmable



40 cm 60 cm

#### Materials:

Body: Steel/Acrylic

Base: Steel





















- LED SMD 2835
- ₹ 100-240V 50/60 H
- Power: 12W 3000K
-