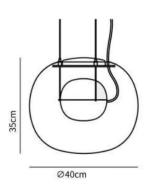

- 7 100-240V 50/60 H
- Power:
- Ø 15 cm = 8W 4000K
- Ø 20 cm = 12W 4000K
- $\emptyset$  25 cm = 15W 4000K
- Switch of home switcher
- Heigher adjustable

### Materials:

Shade: Steel & glass

Body: Stainless steel

Base: Stainless steel

### **Certificates:**













15 cm

20 cm

25 cm



YES











- **LED SMD 2835**
- 7 100-240V 50/60 H
- Power: 55W 4000K
- Switch of home switcher
- Heigher adjustable YES
- Cord length: 150 cm

### Materials:

Shade: Steel & glass

Body: Stainless steel

Base: Stainless steel

### **Certificates:**











### Dimensions:

- $\emptyset$  2 x 15 cm
- $\varnothing$  2 x 20 cm
- Ø 1 x 25 cm













- **LED SMD 2835**
- 7 100-240V 50/60 H
- Power: 12W 3000K
- Switch of home switcher
- Heigher adjustable YES
- Cord length: Max to 150 cm





### Materials:

Shade: Glass

Base: Steel



















¶ LED COB CRI > 80

7 100-240V 50/60 H

Power: 8W 3000K

Switch of home switcher

Heigher adjustable YES

Cord length: Max to 150 cm



\_\_\_\_\_ 11 cm

### Materials:

Shade: Glass &

Stainless steel

Base: Stainless steel

















- 3×LED BULB E27
- 7 100-240V 50/60 H
- Switch of home switcher
- Heigher adjustable YES
- Cord length: Max to 150 cm

### Materials:

Shade: Glass

Base: Steel





















- 13 x LED BULB G4
- **7** 220V
- Temperature: 3000K
- Switch of home switcher
- Heigher adjustable YES
- Cord length: Max to 150 cm



225 cm

### Materials:

Shade: Glass

Body: Steel





















- **LED SMD 2835**
- 100-240V 50/60 H
- Power: 24W 4000K
- Switch of home switcher
- Heigher adjustable YE