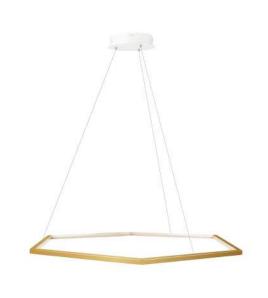

D 2835

7 100-240V 50/60 H

Power: 7W 3000K

Switch of home switcher

Heigher adjustable YES

Cord length: 150 cm



#### Materials:

Shade: Glass

Body: Steel

















LED SMD 2835

7 100-240V 50/60 H

Power: 7W 3000K

Switch of home switcher

Heigher adjustable YES

Cord length: 150 cm



120 cm

#### Materials:

Shade: Glass

Body: Steel

















LED SMD 2835

7 100-240V 50/60 H

Power: 7W 3000K

Switch of home switcher

Heigher adjustable YES

Cord length: 150 cm



### Materials:

Shade: Glass

Body: Steel

















- 1×LED BULB E14
- 5 100-240V 50/60 H Switch of home switcher
- Heigher adjustable
- of Cord length: 150 cm

#### Materials:

Shade: Glass & Aluminum

Base: Steel

#### **Certificates:**







GOLD







### **Product family:**



WALL LAMP









- LED SMD 2835 100-240V 50/60 H
- Power: 21W 3000, 4000, 6000K for ø 60 cm

Power: 28W 3000, 4000, 6000K for ø 80 cm

Power: 42W 3000, 4000, 6000K for ø 100 cm

- Switch of home switcher
- Heigher adjustable

YES

- Cord length: 150 cm
- Remote Control, Dimmable



### Materials:

#### **Certificates:**

Base: Aluminum & Acrylic



















- LED SMD 2835
- 7 100-240V 50/60 H
- Power: 28W 3000, 4000, 6000K
- Switch of home switcher
- Cord length: 150 cm
- Remote Control, Dimmable

#### Materials:

Base: Aluminum & Acrylic



























- LED SMD 2835 100-240V 50/60 H
- Power: 76W 3000, 4000, 6000K
- Switch of home switcher
- Heigher adjustable YES
- © Cord length: 150 cm
- Remote Control, Dimmable

# 60 cm 80 cm

### Materials:

Base: Aluminum & Acrylic