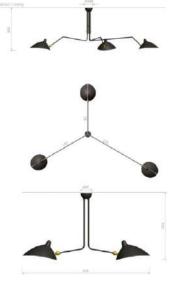

**E**27

Voltage: AC220-240V

Heigher adjustable YES

Cord length: 120 cm

### Materials:

Shade: acrylic

Base: stainless steel

#### **Certificates:**

IP20

3×LED BULB E27

Voltage: AC220-240V

Heigher adjustable YES

Cord length: max to 150 cm