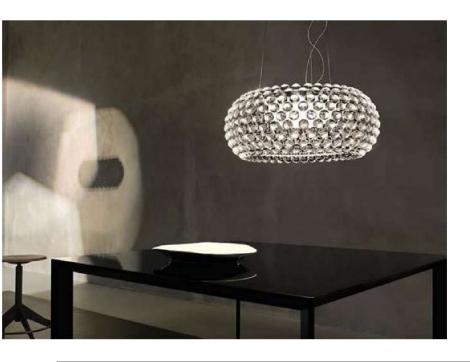

0/60 H
- Power: 54W 3000, 4000, 6000K
- Switch of home switcher
- Heigher adjustable YES
- Cord length: Max to 150 cm
- Remote control; Dimmable

### Materials:

Shade: Steel

Base: Stainless steel













|   | 60 cm  |          |
|---|--------|----------|
|   | 80 cm  | <b>⊣</b> |
| - | 100 cm |          |
|   | 120 cm |          |









- LED SMD 2835
- 7 100-240V 50/60 H
- Power: 54W 4000K
- Switch of home switcher
- Heigher adjustable YES
- Cord length: Max to 150 cm



100 cm

120 cm

### Materials:

Shade: Steel

Base: Stainless steel



















- LED SMD 2835
- 7 100-240V 50/60 H
- Power: 54W 4000K
- Switch of home switcher
- Heigher adjustable YES
- Cord length: Max to 150 cm



60 cm 80 cm 100 cm

### Materials:

Shade: Steel

Base: Stainless steel



















- 1 x R7S LED BULB
- 7 100-240V 50/60 Hz
- Switch of home switcher
- Heigher adjustable



50 cm

### Materials:

Shade: Crystal Glass

Base: Steel



















- **LED SMD 2835**
- 7 100-240V 50/60 H
- Power: 16W 3000K
- Switch of home switcher
- Heigher adjustable YES
- Cord length: Max to 150 cm

# 32,5

### Materials:

Head: Aluminium

Base: Steel

Body: Steel





















- LED SMD 2835
- 7 100-240V 50/60 H
- Power: 16W 3000K
- Switch of home switcher
- Heigher adjustable YES
- Cord length: Max to 150 cm

### Materials: Certificates:

Head: Aluminium

Body: Steel























- LED SMD 2835
- 7 100-240V 50/60 H
- Power: 3W 3000K
- Switch of home switcher
- Heigher adjustable
- Cord length: Max to 150 cm



### Materials:

Head: Acryl

Base: Metal

Body: Met