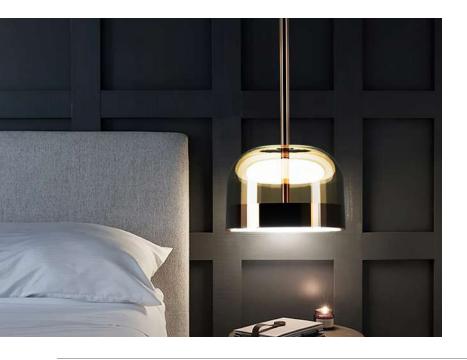

eigher adjustable
- Cord length: 150 cm

### Materials:

Shade: Glass

Base: Steel

Body: Steel

#### **Certificates:**

















### **Product Family:**



FLOOR LAMP

CEILING LAMP

WALL LAMP







- LED SMD 2835
- **5** 100-240V 50/60 H
- Power: 8W 3000K
- Switch of home switcher
- Heigher adjustable

#### Materials:

Shade: Acrylic & Aluminum

Base: Stainless steel

























- LED SMD 2835
- ₹ 100-240V 50/60 H
- Power: 8W 3000K
- Switch of home switcher
- Heigher adjustable YES
- Cord length: 150 cm

#### Materials:

Shade: Acrylic & Aluminum

Base: Stainless steel

























- LED G9
- 100-240V 50/60 H
- Switch of home switcher
- Heigher adjustable
- Cord length: max to 150 cm

#### Materials:

Shade: Acrylic & Steel

Base: Steel























LED SMD 2835

**7** 100-240V 50/60 H

Power: 12W 3000K

Switch of home switcher

Heigher adjustable

#### Materials:

Shade: Glass & Aluminum

Base: Stainless steel

Body: Stainless steel

#### **Certificates:**













20 cm









- LED SMD 2835
- 5 100-240V 50/60 H
- Power: 24W 3000, 4000, 6000K
- Switch of home switcher
- Heigher adjustable YES
- Cord length: 150 cm
- Remote control; Dimmable



#### Materials:

Body: Steel/Acrylic

Base: Steel























- **LED SMD 2835**
- ₹ 100-240V 50/60 H
- Power: 24W 3000, 4000, 6000K
- Switch of home switcher
- Heigher adjustable YES
- Cord length: 150 cm
- Remote control; Dimmable



40 cm 60 cm

#### Materials:

Body: Steel/Acrylic

Base: Steel





















- LED SMD 2835
- ₹ 100-240V 50/60 H
- Power: 12W 3000K