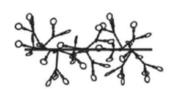

### Materials:

Shade: Glass

Base: Steel

- 13 x LED BULB G4
- **7** 220V
- Temperature: 3000K
- Switch of home switcher
- Heigher adjustable YES
- Cord length: Max to 150 cm

225 cm