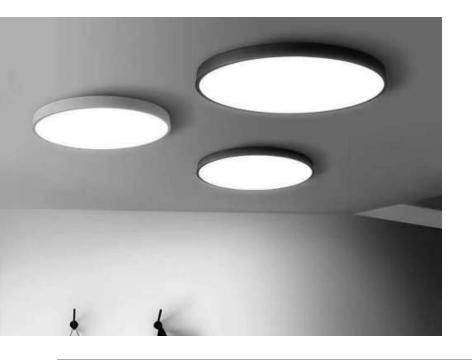

#### **Certificates:**

CEILING LAMP S18-A

CEILING LAMP S18-C

120 cm

- LED BULB
- 100-240V 50/60 H
- Power: 50 cm Ø 15W / 27xLED bulbs.

60 cm Ø 15W / 30xLED bulbs

70 cm Ø 22W / 45xLED bulbs

98 cm Ø 31W / 63xLED bulbs