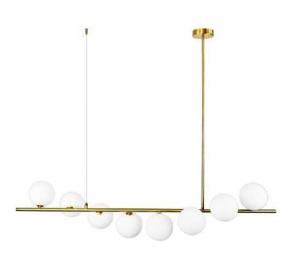

00-240V 50/60 H
- Power: 24W 3000, 4000, 6000K
- Switch of home switcher
- Heigher adjustable YES
- Cord length: 150 cm
- Remote control; Dimmable



#### Materials:

Body: Steel/Acrylic

Base: Steel























- **LED SMD 2835**
- ₹ 100-240V 50/60 H
- Power: 24W 3000, 4000, 6000K
- Switch of home switcher
- Heigher adjustable YES
- Cord length: 150 cm
- Remote control; Dimmable



40 cm 60 cm

#### Materials:

Body: Steel/Acrylic

Base: Steel





















- LED SMD 2835
- ₹ 100-240V 50/60 H
- Power: 12W 3000K
- Switch of home switcher
- Heigher adjustable
- Cord length: 150 cm

#### Materials:

Shade: Glass & Aluminum

Base: Stainless steel

Body: Stainless steel

#### **Certificates:**

















SMOKING

COFFE

### Product family:



TABLE LAMP

WALL LAMP







8 x LED BULB G9

**5** 100-240V 50/60 H

Switch of home switcher

Heigher adjustable

#### Materials:

Shade: Glass

Base: Steel

Body: Steel



120 cm

### **Certificates:**











# BLACK GOLD









- 8x G9 LED BULBS
- **5** 100-240V 50/60 H
- Switch of home switcher

#### Materials:

Shade: Glass

Base: Steel

Body: Steel



100 cm

38 cm

#### **Certificates:**





















- LED SMD 2835
- 5 100-240V 50/60 H
- Power: 24W 4000K
- Switch of home switcher
- Heigher adjustable VES



#### Materials:

Body: Aluminium/Metal

120 cm





















LED SMD 2835

₹ 100-240V 50/60 H

Power: 12W 3000K

Switch of home switcher

Heigher adjustable

Cord length: 150 cm

#### Materials:

Shade: Glass

Head: Aluminium

Base: Steel

#### **Certificates:**





















FL