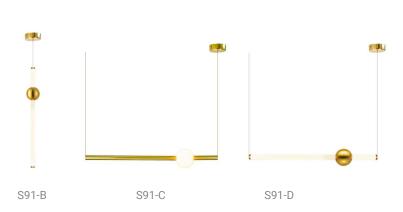

#### Materials:

Shade: Molded polyurethane foam

Base: Steel



















**LED SMD 2835** 

100-240V 50/60 H

Power: 10W 3000K

Switch of home switcher

Heigher adjustable

Cord length: 150 cm

### Materials:

Shade: Aluminum

Tube: Aluminum

### **Certificates:**





















LED SMD 2835

7 100-240V 50/60 H

Power: 30W 3000K

Switch of home switcher

Heigher adjustable

Cord length: 150 cm

### Materials:

Shade: Aluminum

Tube: Aluminum

#### **Certificates:**











150 cm



100 cm

### **Product family:**



S87-B







Vertical

# **Electrical Characteristics:**

LED SMD 2835

7 100-240V 50/60 H

Power: 6W 3000K

Switch of home switcher

Heigher adjustable



#### Materials:

Shade: Glass

Body: Steel

Base: Steel

#### **Certificates:**







WHITE



GOLD











LED SMD 2835

7 100-240V 50/60 H

Power: 6W 3000K

Switch of home switcher

Heigher adjustable

♂ Cord length: Max to 150 cm

#### Materials:

Shade: Glass

Body: Steel

Base: Steel

#### **Certificates:**





















LED SMD 2835

7 100-240V 50/60 H

Power: 6W 3000K

Switch of home switcher

Heigher adjustable

Tord length: Max to 150 cm

#### Materials:

Shade: Glass

Body: Steel

Base: Steel



90 cm

#### **Certificates:**

IP20















- LED SMD 2835
- 7 100-240V 50/60 H
- Power: 6W 3000K
- Switch of home switcher
- Heigher adjustable YES
- Cord length: Max to 150 cm

#### Materials:

Shade: Glass

Body: Steel

Base: Steel



90 cm

#### **Certificates:**



















- **LED SMD 2835**
- 100-240V 50/60 H
- Power: 24W 3000K
- Switch of home switcher
- Hei