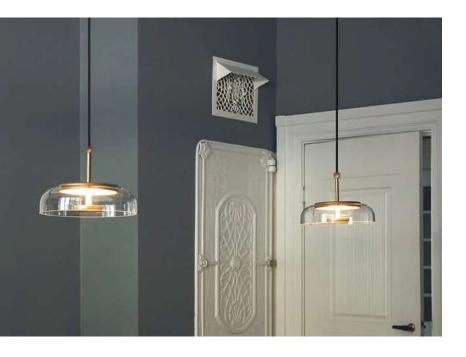

**E**27

Voltage: AC220-240V

Heigher adjustable YES

Cord length: 120 cm

### Materials:

Shade: acrylic

Base: stainless steel

#### **Certificates:**

IP20

3×LED BULB E27

Voltage: AC220-240V

Heigher adjustable YES

Cord length: max to 150 cm