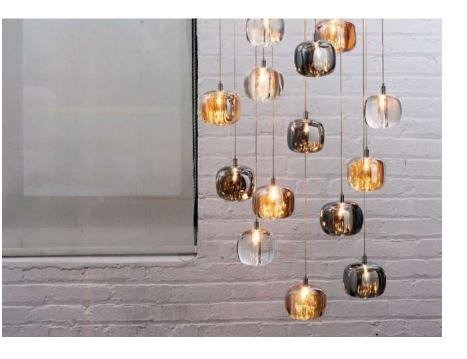

00-240V 50/60 H

Power: 12W 3000K

Switch of home switcher

Heigher adjustable

Cord length: 150 cm

#### Materials:

Shade: Glass

Head: Aluminium

Base: Steel

#### **Certificates:**





















TABLE LAMP

TABLE LAMP







**LED SMD 2835** 

100-240V 50/60 H

Power: 12W 3000K

Switch of home switcher

Heigher adjustable

Cord length: 150 cm

#### Materials:

Shade: Glass

Head: Aluminium

Base: Steel

#### **Certificates:**







SMOKING



GOLD





30 cm



FLOOR LAMP



TABLE LAMP



**TABLE LAMP** 







**LED SMD 2835** 

100-240V 50/60 H

Power: 12W 3000K

Switch of home switcher

Heigher adjustable

Cord length: 150 cm

#### Materials:

Shade: Glass

Head: Aluminium

Base: Steel

### **Certificates:**







SMOKING



GOLD





30 cm







TABLE LAMP

TABLE LAMP







- LED BULB G6
- 100-240V 50/60 H
- Switch of home switcher
- Heigher adjustable
- Cord length: 150 cm

### **Certificates:**

Shade: Glass

Base: Steel

Materials:

























- LED SMD 2835
- 7 100-240V 50/60 H
- Power: 8W 3000K
- Switch of home switcher
- Heigher adjustable YES
- Cord length: 150 cm

#### Materials:

Shade: Steel

Base: Steel





















- **LED SMD 2835**
- 100-240V 50/60 H
- Power: 12W 4000K
- Switch of home switcher
- Heigher adjustable
- Cord length: 150 cm
- Remote control; Dimmable

#### Materials:

Body: Steel

Base: Steel























- LED COB CRI > 80
- 7 100-240V 50/60 H
- Power: 3W 3000K
- Switch of home switcher
- Heigher adjustable VES
- Cord length: max to 150 cm

#### Materials:

Body: Steel

Base: Steel