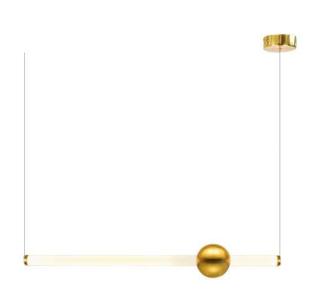

*Certificates:**











150 cm



100 cm

### **Product family:**



S87-B







Vertical

# **Electrical Characteristics:**

LED SMD 2835

7 100-240V 50/60 H

Power: 6W 3000K

Switch of home switcher

Heigher adjustable



#### Materials:

Shade: Glass

Body: Steel

Base: Steel

#### **Certificates:**







WHITE



GOLD











LED SMD 2835

7 100-240V 50/60 H

Power: 6W 3000K

Switch of home switcher

Heigher adjustable

♂ Cord length: Max to 150 cm

#### Materials:

Shade: Glass

Body: Steel

Base: Steel

#### **Certificates:**





















LED SMD 2835

7 100-240V 50/60 H

Power: 6W 3000K

Switch of home switcher

Heigher adjustable

Tord length: Max to 150 cm

#### Materials:

Shade: Glass

Body: Steel

Base: Steel



90 cm

#### **Certificates:**

IP20















- LED SMD 2835
- 7 100-240V 50/60 H
- Power: 6W 3000K
- Switch of home switcher
- Heigher adjustable YES
- Cord length: Max to 150 cm

#### Materials:

Shade: Glass

Body: Steel

Base: Steel



90 cm

#### **Certificates:**



















- **LED SMD 2835**
- 100-240V 50/60 H
- Power: 24W 3000K
- Switch of home switcher
- Heigher adjustable
- Cord length: Max to 150 cm



150 cm

#### Materials:

Body: Aluminum

Base: Steel























7 100-240V 50/60 H

Power: 24W 3000, 4000, 6000K

Switch of home switcher

Heigher adjustable YES

Cord length: Max to 150 cm

Remote control; Dimmable

#### **Certificates:**

LED











### Materials:

Body: Aluminum

Base: Aluminium













- 3x LED BULB E27
- 7 100-240V 50/60 Hz
- Switch of home switcher
- Heigher adjustable
- C