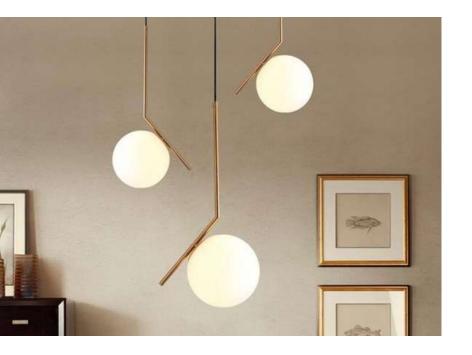

tch of home switcher
- Heigher adjustable YES
- of Cord length: max 150 cm

#### Materials:

Body: Steel

Base: Steel

#### **Certificates:**















CEILING LAMP S18-A



CEILING LAMP S18-C



120 cm







- LED BULB
- 100-240V 50/60 H
- Power: 50 cm Ø 15W / 27xLED bulbs.

60 cm Ø 15W / 30xLED bulbs

70 cm Ø 22W / 45xLED bulbs

98 cm Ø 31W / 63xLED bulbs

- Switch of home switcher
- Heigher adjustable



Materials:

Cord length: max to 150 cm

#### **Certificates:**

IP20

LED









Base: Steel



### **Product family:**



**CEILING LAMP** S18-A



**CEILING LAMP** S18-B



98 cm







Small LED bulbs

Voltage: 180-240V 50/60 Hz

Power: 26W

Switch of the home switcher

Heigher adjustable



50 cm

#### Materials:

Shade: Stainless steel

Base: Stainless steel



















- LED BULB E14/E27
- 5 100-240V 50/60 H
- Switch of home switcher
- Heigher adjustable
- Cord length: 150 cm

### Materials:

Shade: Glass

Base: Steel

Body: Steel

#### **Certificates:**

















### **Product Family:**



FLOOR LAMP

CEILING LAMP

WALL LAMP







- LED SMD 2835
- **5** 100-240V 50/60 H
- Power: 8W 3000K
- Switch of home switcher
- Heigher adjustable

#### Materials:

Shade: Acrylic & Aluminum

Base: Stainless steel

























- LED SMD 2835
- ₹ 100-240V 50/60 H
- Power: 8W 3000K
- Switch of home switcher
- Heigher adjustable YES
- Cord length: 150 cm

#### Materials:

Shade: Acrylic & Aluminum

Base: Stainless steel

























- LED G9
- 100-240V 50/60 H
- Switch of home switcher
- Heigher adjustable
- Cord length: max to 150 cm