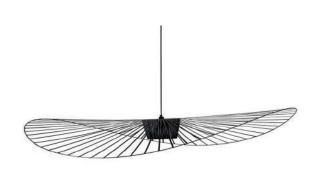

**E**27

Voltage: AC220-240V

Heigher adjustable YES

Cord length: 120 cm

### Materials:

Shade: acrylic

Base: stainless steel