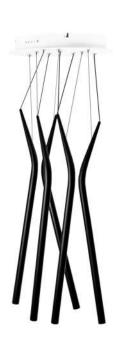

**E**27

Voltage: AC220-240V

Heigher adjustable YES

Cord length: 120 cm

### Materials:

Shade: acrylic

Base: stainless steel