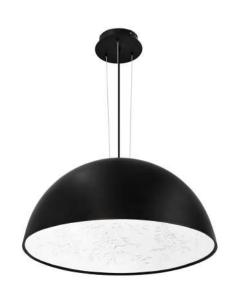

#### **Certificates:**

Shade: Acrylic

Base: Stainless steel

CHROME

ROSE GOLD

- LED SMD 2835
- 7 100-240V 50/60 H
- Power: 45 cm ∅ 20W 3000K

60 cm Ø 25W 3000K

85 cm Ø 30W 3000K