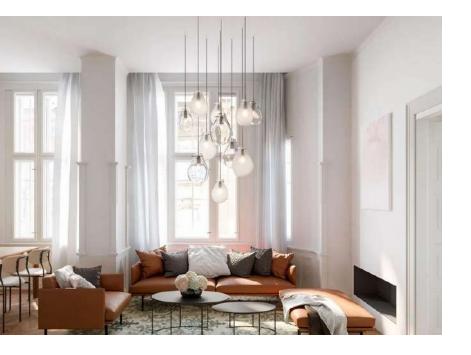

- **LED SMD 2835**
- 7 100-240V 50/60 H
- Power: 55W 4000K
- Switch of home switcher
- Heigher adjustable YES
- Cord length: 150 cm

### Materials:

Shade: Steel & glass

Body: Stainless steel

Base: Stainless steel

### **Certificates:**











### Dimensions:

- $\emptyset$  2 x 15 cm
- $\varnothing$  2 x 20 cm
- Ø 1 x 25 cm













- **LED SMD 2835**
- 7 100-240V 50/60 H
- Power: 12W 3000K
- Switch of home switcher
- Heigher adjustable YES
- Cord length: Max to 150 cm





### Materials:

Shade: Glass

Base: Steel



















¶ LED COB CRI > 80

7 100-240V 50/60 H

Power: 8W 3000K

Switch of home switcher

Heigher adjustable YES

Cord length: Max to 150 cm



\_\_\_\_\_ 11 cm

### Materials:

Shade: Glass &

Stainless steel

Base: Stainless steel

















- 3×LED BULB E27
- 7 100-240V 50/60 H
- Switch of home switcher
- Heigher adjustable YES
- Cord length: Max to 150 cm

### Materials:

Shade: Glass

Base: Steel





















- 13 x LED BULB G4
- **7** 220V
- Temperature: 3000K
- Switch of home switcher
- Heigher adjustable YES
- Cord length: Max to 150 cm



225 cm

### Materials:

Shade: Glass

Body: Steel





















- **LED SMD 2835**
- 100-240V 50/60 H
- Power: 24W 4000K
- Switch of home switcher
- Heigher adjustable YES
- Cord length: Max to 150 cm

### Materials:

Shade: Aluminum & Acrylic

Base: Steel























- LED SMD 2835
- 7 100-240V 50/60 H
- Switch of home switcher
- Heigher adjustable YES
- Cord length: Max to 150 cm

117 cm



168 cm

### Materials:

Shade: Glass

Base: Stainless steel

###