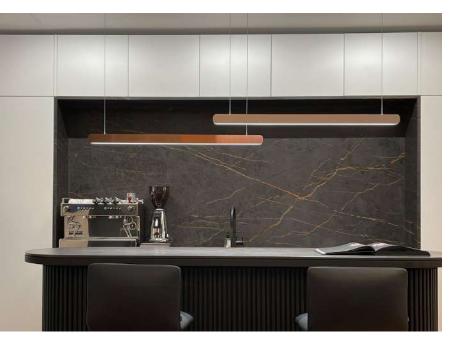

Max to 150 cm

#### Materials:

Shade: Glass

Body: Steel

Base: Steel

#### **Certificates:**





















LED SMD 2835

7 100-240V 50/60 H

Power: 6W 3000K

Switch of home switcher

Heigher adjustable

Tord length: Max to 150 cm

#### Materials:

Shade: Glass

Body: Steel

Base: Steel



90 cm

#### **Certificates:**

IP20















- LED SMD 2835
- 7 100-240V 50/60 H
- Power: 6W 3000K
- Switch of home switcher
- Heigher adjustable YES
- Cord length: Max to 150 cm

#### Materials:

Shade: Glass

Body: Steel

Base: Steel



90 cm

#### **Certificates:**



















- **LED SMD 2835**
- 100-240V 50/60 H
- Power: 24W 3000K
- Switch of home switcher
- Heigher adjustable
- Cord length: Max to 150 cm



150 cm

#### Materials:

Body: Aluminum

Base: Steel























7 100-240V 50/60 H

Power: 24W 3000, 4000, 6000K

Switch of home switcher

Heigher adjustable YES

Cord length: Max to 150 cm

Remote control; Dimmable

#### **Certificates:**

LED











### Materials:

Body: Aluminum

Base: Aluminium













- 3x LED BULB E27
- 7 100-240V 50/60 Hz
- Switch of home switcher
- Heigher adjustable
- Cord length: max to 150 cm



123 cm

#### Materials:

Shade: Steel

Base: Steel

















- LED SMD 2835
- 7 100-240V 50/60 H
- Power: 24W 4000K
- Switch of home switcher
- Heigher adjustable
- Cord length: Max to 150 cm

#### Materials:

Shade: Glass

Base: Steel

#### **Certificates:**





BLACK







93 cm

### Product family:



S106







- 6x G9 LED BULBS
- 7 100-240V 50/60 H
- Switch of home switcher
- Heigher adjustable YES
- Cor