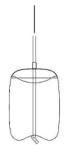

LED SMD 2835

₹ 100-240V 50/60 H

Power: 12W 3000K

Switch of home switcher

Heigher adjustable

Cord length: 150 cm

#### Materials:

Shade: Glass

Head: Aluminium

Base: Steel

#### **Certificates:**





















FLOOR LAMP



TABLE LAMP



TABLE LAMP







LED SMD 2835

**5** 100-240V 50/60 H

Power: 12W 3000K

Switch of home switcher

Heigher adjustable

Cord length: 150 cm

#### Materials:

Shade: Glass

Head: Aluminium

Base: Steel

#### **Certificates:**





















TABLE LAMP

TABLE LAMP







**LED SMD 2835** 

100-240V 50/60 H

Power: 12W 3000K

Switch of home switcher

Heigher adjustable

Cord length: 150 cm

#### Materials:

Shade: Glass

Head: Aluminium

Base: Steel

#### **Certificates:**







SMOKING



GOLD





30 cm



FLOOR LAMP



TABLE LAMP



**TABLE LAMP** 







**LED SMD 2835** 

100-240V 50/60 H

Power: 12W 3000K

Switch of home switcher

Heigher adjustable

Cord length: 150 cm

#### Materials:

Shade: Glass

Head: Aluminium

Base: Steel

### **Certificates:**







SMOKING



GOLD





30 cm







TABLE LAMP

TABLE LAMP







- LED BULB G6
- 100-240V 50/60 H
- Switch of home switcher
- Heigher adjustable
- Cord length: 150 cm

### **Certificates:**

Shade: Glass

Base: Steel

Materials:

























- LED SMD 2835
- 7 100-240V 50/60 H
- Power: 8W 3000K
- Switch of home switcher
- Heigher adjustable YES
- Cord length: 150 cm

#### Materials:

Shade: Steel

Base: Steel





















- **LED SMD 2835**
- 100-240V 50/60 H
- Power: 12W 4000K
- Switch of home switcher
- Heigher adjustable
-