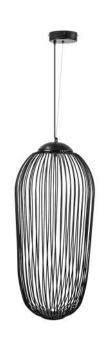

Steel

Base: Stainless steel













|   | 60 cm  |          |
|---|--------|----------|
|   | 80 cm  | <b>⊣</b> |
| - | 100 cm |          |
|   | 120 cm |          |









- LED SMD 2835
- 7 100-240V 50/60 H
- Power: 54W 4000K
- Switch of home switcher
- Heigher adjustable YES
- Cord length: Max to 150 cm



100 cm

120 cm

### Materials:

Shade: Steel

Base: Stainless steel



















- LED SMD 2835
- 7 100-240V 50/60 H
- Power: 54W 4000K
- Switch of home switcher
- Heigher adjustable YES
- Cord length: Max to 150 cm



60 cm 80 cm 100 cm

### Materials:

Shade: Steel

Base: Stainless steel



















- 1 x R7S LED BULB
- 7 100-240V 50/60 Hz
- Switch of home switcher
- Heigher adjustable



50 cm

### Materials:

Shade: Crystal Glass

Base: Steel



















- **LED SMD 2835**
- 7 100-240V 50/60 H
- Power: 16W 3000K
- Switch of home switcher
- Heigher adjustable YES
- Cord length: Max to 150 cm

# 32,5

### Materials:

Head: Aluminium

Base: Steel

Body: Steel





















- LED SMD 2835
- 7 100-240V 50/60 H
- Power: 16W 3000K
- Switch of home switcher
- Heigher adjustable YES
- Cord length: Max to 150 cm

### Materials: Certificates:

Head: Aluminium

Body: Steel























- LED SMD 2835
- 7 100-240V 50/60 H
- Power: 3W 3000K
- Switch of home switcher
- Heigher adjustable
- Cord length: Max to 150 cm



### Materials:

Head: Acryl

Base: Metal

Body: Metal





















- 1 x LED bulb E27
- 7 100-240V 50/60 H
- Switch of home switcher
- Heigher adjustable
- Cord length: Max to 150 cm

# 30 cm

### Materials:

Hea