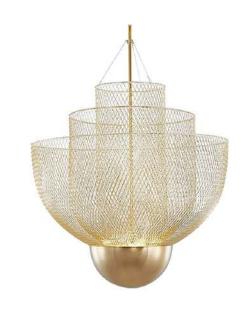

### **Product Family:**

S06-A

- LED SMD 2835
- **5** 100-240V 50/60 H
- Power: 24W 4000K
- Switch of home switcher
- Heigher adjustable
- Cord length: 150 cm

#### **Certificates:**

BLACK

ROSE

GOLD

SILVER

S06-B

- LED SMD 2835
- **1** 100-240V 50/60 H
- Power: 8W 3000K
- Switch of home switcher
- Heigher adjustable