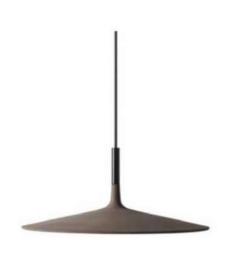

**E**27

Voltage: AC220-240V

Heigher adjustable YES

Cord length: 120 cm

### Materials:

Shade: acrylic

Base: stainless steel