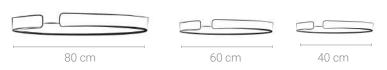

### Materials:

Shade: Glass

Base: Stainless steel

- **LED SMD 2835**
- 7 100-240V 50/60 H
- Power:
- Ø 15 cm = 8W 4000K
- Ø 20 cm = 12W 4000K
- $\emptyset$  25 cm = 15W 4000K
- Switch of home switcher
- Heigher adjustable