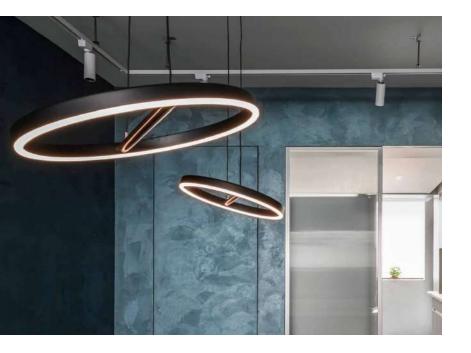

50/60 H
- Power: 12W 3000K
- Switch of home switcher
- Heigher adjustable YES
- Cord length: Max to 150 cm





### Materials:

Shade: Glass

Base: Steel



















¶ LED COB CRI > 80

7 100-240V 50/60 H

Power: 8W 3000K

Switch of home switcher

Heigher adjustable YES

Cord length: Max to 150 cm



\_\_\_\_\_ 11 cm

### Materials:

Shade: Glass &

Stainless steel

Base: Stainless steel

















- 3×LED BULB E27
- 7 100-240V 50/60 H
- Switch of home switcher
- Heigher adjustable YES
- Cord length: Max to 150 cm

### Materials:

Shade: Glass

Base: Steel





















- 13 x LED BULB G4
- **7** 220V
- Temperature: 3000K
- Switch of home switcher
- Heigher adjustable YES
- Cord length: Max to 150 cm



225 cm

### Materials:

Shade: Glass

Body: Steel





















- **LED SMD 2835**
- 100-240V 50/60 H
- Power: 24W 4000K
- Switch of home switcher
- Heigher adjustable YES
- Cord length: Max to 150 cm

### Materials:

Shade: Aluminum & Acrylic

Base: Steel























- LED SMD 2835
- 7 100-240V 50/60 H
- Switch of home switcher
- Heigher adjustable YES
- Cord length: Max to 150 cm

117 cm



168 cm

### Materials:

Shade: Glass

Base: Stainless steel

### **Certificates:**















OLD









- 3xLED BULB E27
- 7 100-240V 50/60 H
- Switch of home switcher
- Heigher adjustable YES
- Cord length: Max to 150 cm

# 200 cm

### Materials:

Shade: Glass

Base: Stainless steel





















- LED SMD 2835
- 7 100-240V 50/60 H
- Power: 54W 3000, 4000, 6000K
- Switch of home switcher
- Heigher adjustable YES
- Cord length: Max to