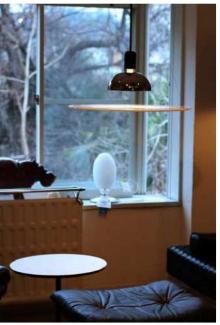

2835
- 7 100-240V 50/60 H
- Power: 16W 3000K
- Switch of home switcher
- Heigher adjustable YES
- Cord length: Max to 150 cm

### Materials: Certificates:

Head: Aluminium

Body: Steel























- LED SMD 2835
- 7 100-240V 50/60 H
- Power: 3W 3000K
- Switch of home switcher
- Heigher adjustable
- Cord length: Max to 150 cm



### Materials:

Head: Acryl

Base: Metal

Body: Metal





















- 1 x LED bulb E27
- 7 100-240V 50/60 H
- Switch of home switcher
- Heigher adjustable
- Cord length: Max to 150 cm

# 30 cm

### Materials:

Head: Natural wood

Base: Natural wood

Body: Natural wood



















LED SMD 2835

5 100-240V 50/60 H

Power: 3 x 5.6W

Switch of home switcher

Heigher adjustable YES



### Materials:

Head: Aluminium

Body: Steel





















- 1 x LED bulb E27
- 100-240V 50/60 H
- Switch of home switcher
- Heigher adjustable
- Cord length: Max to 150 cm



20 cm

40 cm

### Materials:

Head: Aluminium

Body: Steel



















Power: 12W, 18W, 24W, 36W, 48W

Temperature: 3000K, 4000K, 6000K

Switch of home switcher YES

Beam angle: 120°

Remote control

Dimmable YES

### **Dimensions:**

 $H: 5 \text{ cm} / \varnothing 23 \text{ cm}$ 

 $H: 5 \text{ cm} / \varnothing 30 \text{ cm}$ 

 $H: 5 \text{ cm} / \varnothing 40 \text{ cm}$ 

 $H: 5 \text{ cm} / \varnothing 50 \text{ cm}$ 

 $H: 5 \text{ cm} / \varnothing 60 \text{ cm}$ 

H: 5 cm / ∅ 80 cm

 $H: 5 \text{ cm} / \varnothing 100 \text{ cm}$ 

### Materials:

Shade: Acrylic

Base: Aluminum

Body: Aluminum



















Power: 16W

Temperature: 3000K, 4000K

Sw