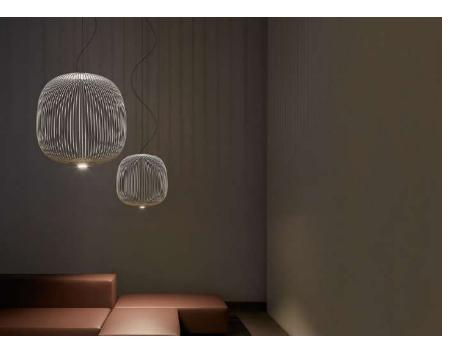

54W 4000K
- Switch of home switcher
- Heigher adjustable YES
- Cord length: Max to 150 cm



100 cm

120 cm

### Materials:

Shade: Steel

Base: Stainless steel



















- LED SMD 2835
- 7 100-240V 50/60 H
- Power: 54W 4000K
- Switch of home switcher
- Heigher adjustable YES
- Cord length: Max to 150 cm



60 cm 80 cm 100 cm

### Materials:

Shade: Steel

Base: Stainless steel



















- 1 x R7S LED BULB
- 7 100-240V 50/60 Hz
- Switch of home switcher
- Heigher adjustable



50 cm

### Materials:

Shade: Crystal Glass

Base: Steel



















- **LED SMD 2835**
- 7 100-240V 50/60 H
- Power: 16W 3000K
- Switch of home switcher
- Heigher adjustable YES
- Cord length: Max to 150 cm

# 32,5

### Materials:

Head: Aluminium

Base: Steel

Body: Steel





















- LED SMD 2835
- 7 100-240V 50/60 H
- Power: 16W 3000K
- Switch of home switcher
- Heigher adjustable YES
- Cord length: Max to 150 cm

### Materials: Certificates:

Head: Aluminium

Body: Steel























- LED SMD 2835
- 7 100-240V 50/60 H
- Power: 3W 3000K
- Switch of home switcher
- Heigher adjustable
- Cord length: Max to 150 cm



### Materials:

Head: Acryl

Base: Metal

Body: Metal





















- 1 x LED bulb E27
- 7 100-240V 50/60 H
- Switch of home switcher
- Heigher adjustable
- Cord length: Max to 150 cm

# 30 cm

### Materials:

Head: Natural wood

Base: Natural wood

Body: Natural wood



















LED SMD 2835

5 100-240V 50/60 H

Power: 3 x 5.6W

Switch of home switcher

Heigher adjustable YES



### Materials:

Head: Aluminium

Body: Steel