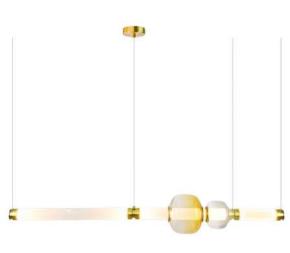

- LED COB CRI > 80
- 7 100-240V 50/60 H
- Power: 3W 3000K
- Switch of home switcher
- Heigher adjustable VES
- Cord length: max to 150 cm

#### Materials:

Body: Steel

Base: Steel

























- LED SMD 2835
- 7 100-240V 50/60 H
- Power: 16W 3000K
- Switch of home switcher
- Heigher adjustable YES
- Cord length: 150 cm

#### Materials:

Body: Aluminium/Polycarbonat

Base: Steel





















- LED BULB G9
- 5 100-240V 50/60 H Switch of home switcher
- Heigher adjustable YES
- of Cord length: 150 cm

#### Materials:

Shade: Glass

Body: Steel

Base: Steel





















LED SMD 2835

7 100-240V 50/60 H

Power: 7W 3000K

Switch of home switcher

Heigher adjustable YES

Sord length: 150 cm



#### Materials:

Shade: Glass

Body: Steel



















LED SMD 2835

7 100-240V 50/60 H

Power: 7W 3000K

Switch of home switcher

Heigher adjustable YES

Cord length: 150 cm



#### Materials:

Shade: Glass

Body: Steel

















LED SMD 2835

7 100-240V 50/60 H

Power: 7W 3000K

Switch of home switcher

Heigher adjustable YES

Cord length: 150 cm



120 cm

#### Materials:

Shade: Glass

Body: Steel

















LED SMD 2835

7 100-240V 50/60 H

Power: 7W 3000K

Switch of home switcher

Heigher adjustable YES

Cord length: 150 cm



### Materials:

Shade: Glass

Body: Steel

















- 1×LED BULB E14
- 5 100-240V 50/60 H Switch of home switcher
- Heigher adjustable
- of Cord length: 150 cm

#### Materials:

Shade: Glass & Aluminum

Base: Steel

#### **Certificates:**







GOLD







### **Product family:**



WALL LAMP