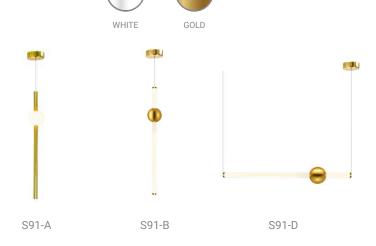

#### **Certificates:**











150 cm



100 cm

### **Product family:**



S87-B







Vertical

# **Electrical Characteristics:**

LED SMD 2835

7 100-240V 50/60 H

Power: 6W 3000K

Switch of home switcher

Heigher adjustable



#### Materials:

Shade: Glass

Body: Steel

Base: Steel

#### **Certificates:**







WHITE



GOLD











LED SMD 2835

7 100-240V 50/60 H

Power: 6W 3000K

Switch of home switcher

Heigher adjustable

♂ Cord length: Max to 150 cm

#### Materials:

Shade: Glass

Body: Steel

Base: Steel

#### **Certificates:**





















LED SMD 2835

7 100-240V 50/60 H

Power: 6W 3000K

Switch of home switcher

Heigher adjustable

Tord length: Max to 150 cm

#### Materials:

Shade: Glass

Body: Steel

Base: Steel



90 cm

#### **Certificates:**

IP20















- LED SMD 2835
- 7 100-240V 50/60 H
- Power: 6W 3000K
- Switch of home switcher
- Heigher adjustable YES
- Cord length: Max to 150 cm

#### Materials:

Shade: Glass

Body: Steel

Base: Steel



90 cm

#### **Certificates:**



















- **LED SMD 2835**
- 100-240V 50/60 H
- Power: 24W 3000K
- Switch of home switcher
- Heigher adjustable
- Cord length: Max to 150 cm



150 cm

#### Materials:

Body: Aluminum

Base: Steel























7 100-240V 50/60 H

Power: 24W 3000, 4000, 6000K

Switch of home switcher

Heigher adjustable YES

Cord length: Max to 150 cm

Remote control; Dimmable

#### **Certificates:**

LED











### Materials:

Body: Aluminum

Base: Aluminium













- 3x LED BULB E27
- 7 100-240V 50/60 Hz
- Switch of home switcher
- Heigher adjustab