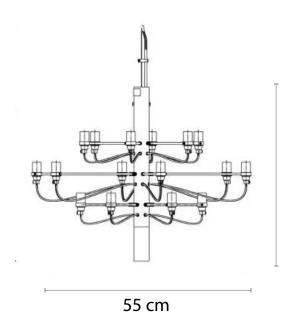

48W

Temperature: 3000K, 4000K, 6000K

Switch of home switcher YES

Beam angle: 120°

Remote control

Dimmable YES

### **Dimensions:**

 $H: 5 \text{ cm} / \varnothing 23 \text{ cm}$ 

 $H: 5 \text{ cm} / \varnothing 30 \text{ cm}$ 

 $H: 5 \text{ cm} / \varnothing 40 \text{ cm}$ 

 $H: 5 \text{ cm} / \varnothing 50 \text{ cm}$ 

 $H: 5 \text{ cm} / \varnothing 60 \text{ cm}$ 

H: 5 cm / ∅ 80 cm

 $H: 5 \text{ cm} / \varnothing 100 \text{ cm}$ 

### Materials:

Shade: Acrylic

Base: Aluminum

Body: Aluminum



















Power: 16W

Temperature: 3000K, 4000K

Switch of home switcher YES

### Materials:

Aluminum























- 18 x LED bulb E14
- 7 100-240V 50/60 H
- Switch of home switcher
- Heigher adjustable
- Cord length: Max to 150 cm

### **Certificates:**















BLACK











LED SMD 2835

Power: 15W

Switch of home switcher

### Materials:

Body. Metal

Base: Acrylic

### **Certificates:**









### **Dimensions:**

**W**: 80

**H:** 100













- 1 x LED bulb E27
- 100-240V 50/60 H
- Switch of home switcher
- Heigher adjustable
- Cord length: Max to 150 cm

### Materials:

Shade: Glass

Base: Stainless Steel





















- LED SMD 2835
- 7 100-240V 50/60 H
- Power: 24W 4000K
- Switch of home switcher
- Heigher adjustable
- Cord length: Max to 150 cm



### Materials:

Shade: Aluminium

Base: Stainless Steel



















- LED SMD 2835
- ₹ 100-240V 50/60 H
- Power: 9W 3000K
- Switch of home switcher
- Heigher adjustable YES
- Cord length: 150 cm



### Materials:

Body: Aluminium

Base: Stainless steel