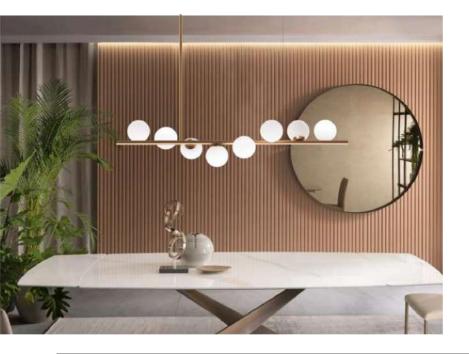

100-240V 50/60 H
- Power: 24W 3000, 4000, 6000K
- Switch of home switcher
- Heigher adjustable YES
- Cord length: 150 cm
- Remote control; Dimmable



#### Materials:

Body: Steel/Acrylic

Base: Steel























- **LED SMD 2835**
- ₹ 100-240V 50/60 H
- Power: 24W 3000, 4000, 6000K
- Switch of home switcher
- Heigher adjustable YES
- Cord length: 150 cm
- Remote control; Dimmable



40 cm 60 cm

#### Materials:

Body: Steel/Acrylic

Base: Steel





















- LED SMD 2835
- ₹ 100-240V 50/60 H
- Power: 12W 3000K
- Switch of home switcher
- Heigher adjustable
- Cord length: 150 cm

#### Materials:

Shade: Glass & Aluminum

Base: Stainless steel

Body: Stainless steel

#### **Certificates:**

















SMOKING

COFFE

### Product family:



TABLE LAMP

WALL LAMP







8 x LED BULB G9

**5** 100-240V 50/60 H

Switch of home switcher

Heigher adjustable

#### Materials:

Shade: Glass

Base: Steel

Body: Steel



120 cm

### **Certificates:**











# BLACK GOLD









- 8x G9 LED BULBS
- **5** 100-240V 50/60 H
- Switch of home switcher

#### Materials:

Shade: Glass

Base: Steel

Body: Steel



100 cm

38 cm

#### **Certificates:**





















- LED SMD 2835
- 5 100-240V 50/60 H
- Power: 24W 4000K
- Switch of home switcher
- Heigher adjustable VES



#### Materials:

Body: Aluminium/Metal

120 cm





















LED SMD 2835

₹ 100-240V 50/60 H

Power: 12W 3000K

Switch of home switcher

Heigher adjustable

Cord length: 150 cm

#### Materials:

Shade: Glass

Head: Aluminium

Base: Steel

#### **Certificates:**