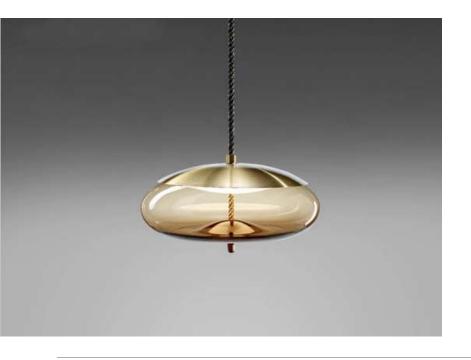

### Materials:

Shade: acrylic

Base: stainless steel

#### **Certificates:**

IP20

3×LED BULB E27

Voltage: AC220-240V

Heigher adjustable YES

Cord length: max to 150 cm