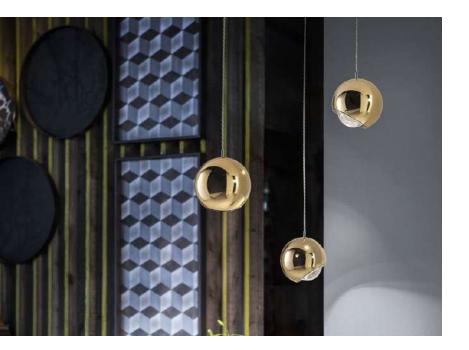

cm = 12W 4000K
- $\emptyset$  25 cm = 15W 4000K
- Switch of home switcher
- Heigher adjustable

### Materials:

Shade: Steel & glass

Body: Stainless steel

Base: Stainless steel

### **Certificates:**













15 cm

20 cm

25 cm



YES











- **LED SMD 2835**
- 7 100-240V 50/60 H
- Power: 55W 4000K
- Switch of home switcher
- Heigher adjustable YES
- Cord length: 150 cm

### Materials:

Shade: Steel & glass

Body: Stainless steel

Base: Stainless steel

### **Certificates:**











### Dimensions:

- $\emptyset$  2 x 15 cm
- $\varnothing$  2 x 20 cm
- Ø 1 x 25 cm













- **LED SMD 2835**
- 7 100-240V 50/60 H
- Power: 12W 3000K
- Switch of home switcher
- Heigher adjustable YES
- Cord length: Max to 150 cm





### Materials:

Shade: Glass

Base: Steel



















¶ LED COB CRI > 80

7 100-240V 50/60 H

Power: 8W 3000K

Switch of home switcher

Heigher adjustable YES

Cord length: Max to 150 cm



\_\_\_\_\_ 11 cm

### Materials:

Shade: Glass &

Stainless steel

Base: Stainless steel

















- 3×LED BULB E27
- 7 100-240V 50/60 H
- Switch of home switcher
- Heigher adjustable YES
- Cord length: Max to 150 cm

### Materials:

Shade: Glass

Base: Steel





















- 13 x LED BULB G4
- **7** 220V
- Temperature: 3000K
- Switch of home switcher
- Heigher adjustable YES
- Cord length: Max to 150 cm



225 cm

### Materials:

Shade: Glass

Body: Steel





















- **LED SMD 2835**
- 100-240V 50/60 H
- Power: 24W 4000K
- Switch of home switcher
- Heigher adjustable YES
- Cord length: Max to 150 cm

### Materials:

Shade: Alum