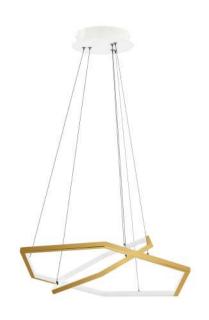

### **Product Family:**

S06-A

- LED SMD 2835
- **5** 100-240V 50/60 H
- Power: 24W 4000K
- Switch of home switcher
- Heigher adjustable
- Cord length: 150 cm

#### Materials:

Shade: steel

Base: steel

#### **Certificates:**

BLACK

ROSE

GOLD

SILVER

S06-B

- LED SMD 2835
- **1** 100-240V 50/60 H
- Power: 8W 3000K
- Switch of home switcher
- Heigher adjustable