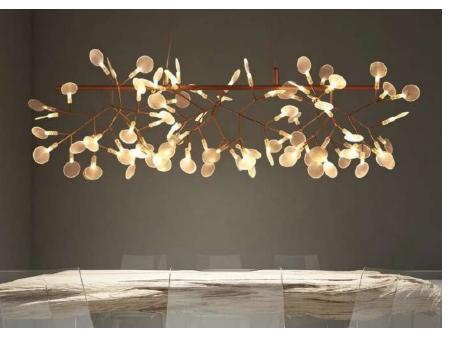

**E**27

Voltage: AC220-240V

Heigher adjustable YES

Cord length: 120 cm

### Materials:

Shade: acrylic

Base: stainless steel