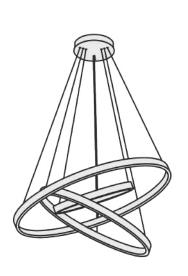

**E**27

Voltage: AC220-240V

Heigher adjustable YES

Cord length: 120 cm

### Materials:

Shade: acrylic

Base: stainless steel