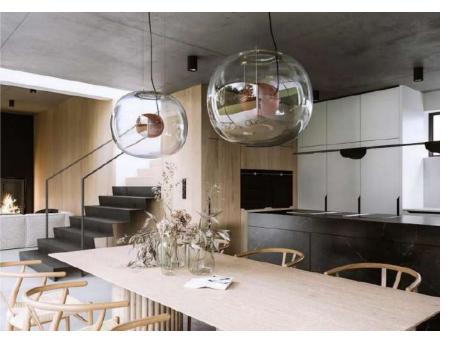

V 50/60 Hz
- Switch on the cable
- Heigher adjustable



### Materials:

Shade: Glass

Base: Stainless steel



















- **LED SMD 2835**
- 7 100-240V 50/60 H
- Power:
- Ø 15 cm = 8W 4000K
- Ø 20 cm = 12W 4000K
- $\emptyset$  25 cm = 15W 4000K
- Switch of home switcher
- Heigher adjustable

### Materials:

Shade: Steel & glass

Body: Stainless steel

Base: Stainless steel

### **Certificates:**













15 cm

20 cm

25 cm



YES











- **LED SMD 2835**
- 7 100-240V 50/60 H
- Power: 55W 4000K
- Switch of home switcher
- Heigher adjustable YES
- Cord length: 150 cm

### Materials:

Shade: Steel & glass

Body: Stainless steel

Base: Stainless steel

### **Certificates:**











### Dimensions:

- $\emptyset$  2 x 15 cm
- $\varnothing$  2 x 20 cm
- Ø 1 x 25 cm













- **LED SMD 2835**
- 7 100-240V 50/60 H
- Power: 12W 3000K
- Switch of home switcher
- Heigher adjustable YES
- Cord length: Max to 150 cm





### Materials:

Shade: Glass

Base: Steel



















¶ LED COB CRI > 80

7 100-240V 50/60 H

Power: 8W 3000K

Switch of home switcher

Heigher adjustable YES

Cord length: Max to 150 cm



\_\_\_\_\_ 11 cm

### Materials:

Shade: Glass &

Stainless steel

Base: Stainless steel

















- 3×LED BULB E27
- 7 100-240V 50/60 H
- Switch of home switcher
- Heigher adjustable YES
- Cord length: Max to 150 cm

### Materials:

Shade: Glass

Base: Steel





















- 13 x LED BULB G4
- **7** 220V
- Temperature: 3000K
- Switch of home switcher
- Heigher adjustable YES
- Cord length: Max to 150 cm



225 cm

### Materials:

Shade: