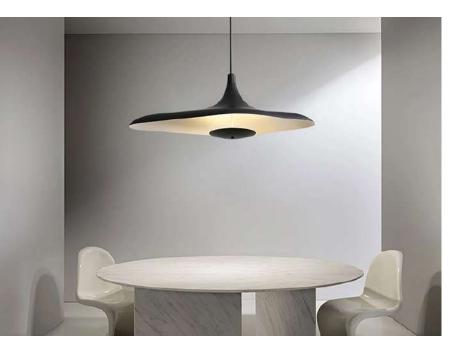

#### **Certificates:**

IP20

3×LED BULB E27

Voltage: AC220-240V

Heigher adjustable YES

Cord length: max to 150 cm

#### Materials: