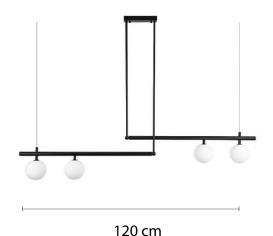

**E**27

Voltage: AC220-240V

Heigher adjustable YES

Cord length: 120 cm

### Materials:

Shade: acrylic

Base: stainless steel