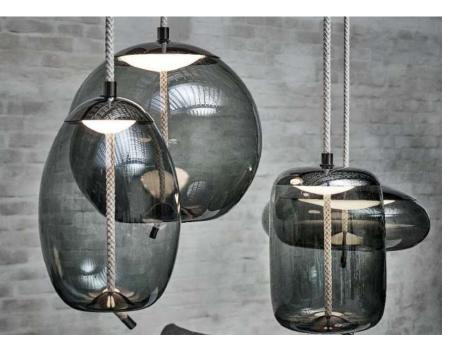

**E**27

Voltage: AC220-240V

Heigher adjustable YES

Cord length: 120 cm

### Materials:

Shade: acrylic

Base: stainless steel