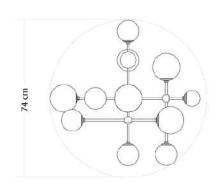

### Product family:

S106

- 6x G9 LED BULBS
- 7 100-240V 50/60 H
- Switch of home switcher
- Heigher adjustable YES
- Cord length: 150 cm