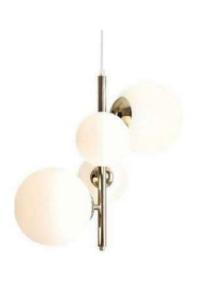

### Materials:

Shade: acrylic

Base: stainless steel

#### **Certificates:**

IP20

3×LED BULB E27

Voltage: AC220-240V

Heigher adjustable YES

Cord length: max to 150 cm