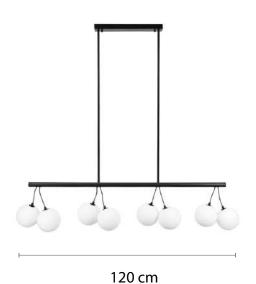

### **Product Family:**

S06-A

- LED SMD 2835
- **5** 100-240V 50/60 H
- Power: 24W 4000K
- Switch of home switcher
- Heigher adjustable
- Cord length: 150 cm