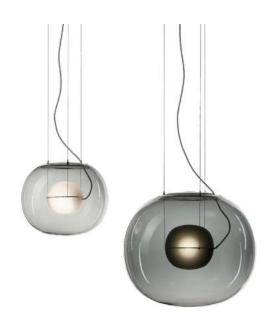

50/60 Hz
- Switch on the cable
- Heigher adjustable



### Materials:

Shade: Glass

Base: Stainless steel



















- **LED SMD 2835**
- 7 100-240V 50/60 H
- Power:
- Ø 15 cm = 8W 4000K
- Ø 20 cm = 12W 4000K
- $\emptyset$  25 cm = 15W 4000K
- Switch of home switcher
- Heigher adjustable

### Materials:

Shade: Steel & glass

Body: Stainless steel

Base: Stainless steel

### **Certificates:**













15 cm

20 cm

25 cm



YES











- **LED SMD 2835**
- 7 100-240V 50/60 H
- Power: 55W 4000K
- Switch of home switcher
- Heigher adjustable YES
- Cord length: 150 cm

### Materials:

Shade: Steel & glass

Body: Stainless steel

Base: Stainless steel

### **Certificates:**











### Dimensions:

- $\emptyset$  2 x 15 cm
- $\varnothing$  2 x 20 cm
- Ø 1 x 25 cm













- **LED SMD 2835**
- 7 100-240V 50/60 H
- Power: 12W 3000K
- Switch of home switcher
- Heigher adjustable YES
- Cord length: Max to 150 cm





### Materials:

Shade: Glass

Base: Steel



















¶ LED COB CRI > 80

7 100-240V 50/60 H

Power: 8W 3000K

Switch of home switcher

Heigher adjustable YES

Cord length: Max to 150 cm



\_\_\_\_\_ 11 cm

### Materials:

Shade: Glass &

Stainless steel

Base: Stainless steel

















- 3×LED BULB E27
- 7 100-240V 50/60 H
- Switch of home switcher
- Heigher adjustable YES
- Cord length: Max to 150 cm

### Materials:

Shade: Glass

Base: Steel





















- 13 x LED BULB G4
- **7** 220V
- Temperature: 3000K
- Switch of home switcher
- Heigher adjustable YES
- Cord length: Max to 150 cm



225 cm

### Materials:

Shade: Gl