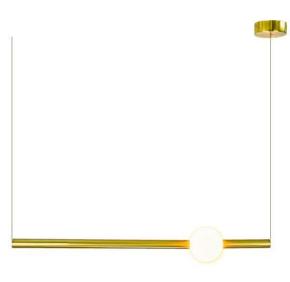

Tube: Aluminum

### **Certificates:**





















LED SMD 2835

7 100-240V 50/60 H

Power: 30W 3000K

Switch of home switcher

Heigher adjustable

Cord length: 150 cm

### Materials:

Shade: Aluminum

Tube: Aluminum

#### **Certificates:**











150 cm



100 cm

### **Product family:**



S87-B







Vertical

# **Electrical Characteristics:**

LED SMD 2835

7 100-240V 50/60 H

Power: 6W 3000K

Switch of home switcher

Heigher adjustable



#### Materials:

Shade: Glass

Body: Steel

Base: Steel

#### **Certificates:**







WHITE



GOLD











LED SMD 2835

7 100-240V 50/60 H

Power: 6W 3000K

Switch of home switcher

Heigher adjustable

♂ Cord length: Max to 150 cm

#### Materials:

Shade: Glass

Body: Steel

Base: Steel

#### **Certificates:**





















LED SMD 2835

7 100-240V 50/60 H

Power: 6W 3000K

Switch of home switcher

Heigher adjustable

Tord length: Max to 150 cm

#### Materials:

Shade: Glass

Body: Steel

Base: Steel



90 cm

#### **Certificates:**

IP20















- LED SMD 2835
- 7 100-240V 50/60 H
- Power: 6W 3000K
- Switch of home switcher
- Heigher adjustable YES
- Cord length: Max to 150 cm

#### Materials:

Shade: Glass

Body: Steel

Base: Steel



90 cm

#### **Certificates:**



















- **LED SMD 2835**
- 100-240V 50/60 H
- Power: 24W 3000K
- Switch of home switcher
- Heigher adjustable
- Cord length: Max to 150 cm



150 cm

#### Materials:

Body: Aluminum

Base: Steel























7 100-240V 50/60 H

Power: 24W 3000, 4000, 6000K

Switch of home switcher

Heigher adjustable YES

Cord lengt