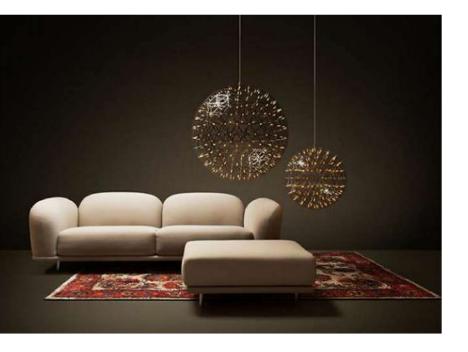

s:

Body: Steel

Base: Steel

#### **Certificates:**















**CEILING LAMP** S18-B



**CEILING LAMP** S18-C









- LED BULB
- 100-240V 50/60 H
- Power: 54W 3000K = 108x LED bulbs
- Switch of home switcher
- Heigher adjustable YES
- of Cord length: max 150 cm

#### Materials:

Body: Steel

Base: Steel

#### **Certificates:**















CEILING LAMP S18-A



CEILING LAMP S18-C



120 cm







- LED BULB
- 100-240V 50/60 H
- Power: 50 cm Ø 15W / 27xLED bulbs.

60 cm Ø 15W / 30xLED bulbs

70 cm Ø 22W / 45xLED bulbs

98 cm Ø 31W / 63xLED bulbs

- Switch of home switcher
- Heigher adjustable



Materials:

Cord length: max to 150 cm

#### **Certificates:**

IP20

LED









Base: Steel



### **Product family:**



**CEILING LAMP** S18-A



**CEILING LAMP** S18-B



98 cm







Small LED bulbs

Voltage: 180-240V 50/60 Hz

Power: 26W

Switch of the home switcher

Heigher adjustable



50 cm

#### Materials:

Shade: Stainless steel

Base: Stainless steel



















- LED BULB E14/E27
- 5 100-240V 50/60 H
- Switch of home switcher
- Heigher adjustable
- Cord length: 150 cm

### Materials:

Shade: Glass

Base: Steel

Body: Steel

#### **Certificates:**

















### **Product Family:**



FLOOR LAMP

CEILING LAMP

WALL LAMP







- LED SMD 2835
- **5** 100-240V 50/60 H
- Power: 8W 3000K
- Switch of home switcher
- Heigher adjustable

#### Materials:

Shade: Acrylic & Aluminum

Base: Stainless steel

























- LED SMD 2835
- ₹ 100-240V 50/60 H
- Power: 8W 3000K
- Switch of home switcher
- Heigher adjustable YES
- Cord length: 150 cm