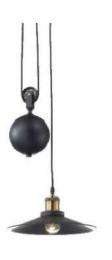

**E**27

Voltage: AC220-240V

Heigher adjustable YES

Cord length: 120 cm

### Materials:

Shade: acrylic

Base: stainless steel