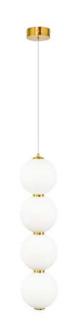

### **Product Family:**

S06-A

- LED SMD 2835
- **5** 100-240V 50/60 H
- Power: 24W 4000K
- Switch of home switcher
- Heigher adjustable
- Cord length: 150 cm

#### Materials:

Shade: steel

Base: steel

#### **Certificates:**

BLACK

ROSE

GOLD

SILVER

S06-B

- LED SMD 2835
- **1** 100-240V 50/60 H
- Power: 8W 3000K
- Switch of home switcher
- Heigher adjustable