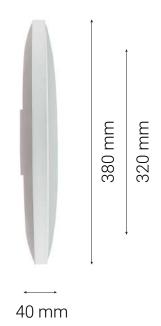

#### **Certificates:**

IP20

3×LED BULB E27

Voltage: AC220-240V

Heigher adjustable YES

Cord length: max to 150 cm

- Switch of home switcher
- Heigher adjustable YES
- 🍼 Cord length: 150 cm