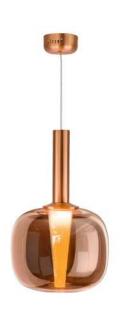

inless steel

















CHROME

ROSE GOLD







- LED SMD 2835
- 7 100-240V 50/60 H
- Power: 45 cm ∅ 20W 3000K

60 cm Ø 25W 3000K

85 cm Ø 30W 3000K

- Switch of home switcher
- Heigher adjustable YES
- 🍼 Cord length: 150 cm

#### Materials: Certificates:

Shade: steel





Base: steel







85 cm











- LED SMD 2835
- 5 100-240V 50/60 H
- Power: 8W 4000K
- Switch of home switcher
- Heigher adjustable



### Materials:

Shade: steel

Base: steel

#### **Certificates:**





















### **Product Family:**



S06-A







- LED SMD 2835
- **5** 100-240V 50/60 H
- Power: 24W 4000K
- Switch of home switcher
- Heigher adjustable
- Cord length: 150 cm

#### Materials:

Shade: steel

Base: steel

#### **Certificates:**







BLACK





ROSE

GOLD







SILVER

S06-B







- LED SMD 2835
- **1** 100-240V 50/60 H
- Power: 8W 3000K
- Switch of home switcher
- Heigher adjustable



#### Materials:

Shade: Glass & Acrylic

Base: Stainless steel

Body: Stainless steel

### **Certificates:**









ROSE GOLD









FLOOR LAMP

TABLE LAMP







- LED SMD 2835
- 7 100-240V 50/60 H
- Power: 8W 3000K
- Switch of home switcher
- Heigher adjustable
- Cord length: 150 cm

#### Materials:

Head: Aluminum

Shade: Glass

Base: Stainless steel

#### **Certificates:**







BLACK





GOLD



### **Product Family:**



GOLD







- LED BULB E27
- **1** 100-240V 50/60 H
- Switch of home switcher
- Heigher adjustable

#### Materials:

Shade: Glass

Base: Stainless steel

### **Certificates:**

















GOLD

ROSE GOLD





WALL LAMP







- LED BULB E14
- 5 100