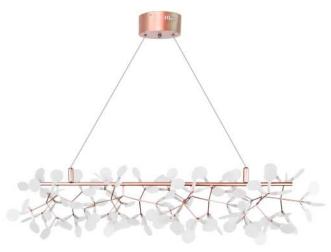

#### **Certificates:**

IP20

3×LED BULB E27

Voltage: AC220-240V

Heigher adjustable YES

Cord length: max to 150 cm

#### Materials: