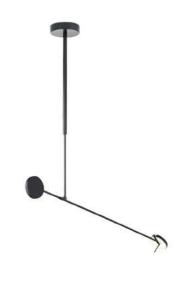

steel



















- 1x LED BULB E27
- Switch of home switcher
- Heigher adjustable YES
- Cord length: 150 cm

### Materials: Certificates:

Body. Metal

Base: Steel













100 cm









- 1x LED BULB E27
- Switch of home switcher
- Heigher adjustable YES
- Cord length: 190 cm

### **Materials:**

### **Certificates:**

Body. Metal





Base: Cloth

















- 1x LED BULB E27
- 7 100-240V 50/60 Hz
- Switch of home switcher
- Heigher adjustable
- Cord length: max to 150 cm



15 cm

22 cm

### Materials: Certificates:

Shade: Steel





Base: Steel















LED SMD 2835

7 100-240V 50/60 H

Power: 18W 3000K

Switch of home switcher

Heigher adjustable VES

ord length: max to 150 cm



#### Materials:

Shade: Molded polyurethane foam

Base: Steel



















**LED SMD 2835** 

100-240V 50/60 H

Power: 10W 3000K

Switch of home switcher

Heigher adjustable

Cord length: 150 cm

### Materials:

Shade: Aluminum

Tube: Aluminum

### **Certificates:**





















LED SMD 2835

7 100-240V 50/60 H

Power: 30W 3000K

Switch of home switcher

Heigher adjustable

Cord length: 150 cm

### Materials:

Shade: Aluminum

Tube: Aluminum

#### **Certificates:**











150 cm



100 cm

### **Product family:**



S87-B







Vertical

# **Electrical Characteristics:**

LED SMD 2835

7 100-240V 50/60 H

Power: 6W 3000K

Switch of home switcher

Heigher adjustable



#### Materials:

Shade: Glass

Body: Steel

Base: Steel

#### **Certificates:**







WHITE



GOLD











LED SMD 2835

7 100-240V 50/60 H

Power: 6W 3000K

Switch of home switc