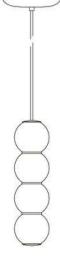

### **Product Family:**

S06-A

- LED SMD 2835
- **5** 100-240V 50/60 H
- Power: 24W 4000K
- Switch of home switcher
- Heigher adjustable
- Cord length: 150 cm

#### Materials:

Shade: steel

Base: steel

#### **Certificates:**

BLACK

ROSE

GOLD

SILVER

S06-B

- LED SMD 2835
- **1** 100-240V 50/60 H
- Power: 8W 3000K
- Switch of home switcher
- Heigher adjustable