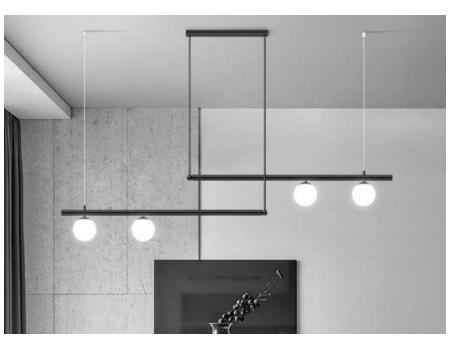

s:

Shade: Plastificated gum

Base: Stainless steel

















- 1x LED BULB E14
- 7 100-240V 50/60 Hz
- Switch of home switcher
- Heigher adjustable



### Materials:

Shade: Stainless steel

Base: Stainless steel

















- 4x E27 LED BULBS
- 7 100-240V 50/60 H
- Switch of home switcher
- Heigher adjustable YE
- Cord length: 150 cm

### Materials:

Shade: Glass

Body: Steel brass-plated



















- LED SMD 2835
- 7 100-240V 50/60 H
- Switch of home switcher
- Heigher adjustable YES
- Cord length: 40 or 80 cm



### Materials:

Body: Steel

Base: Stainless steel



















- 8x G9 LED BULBS
- 7 100-240V 50/60 H
- Switch of home switcher
- Heigher adjustable YES
- Cord length: 40 or 80 cm



Materials: Certificates:

Body: Steel





Base: Steel

















- 8x G9 LED BULBS
- 7 100-240V 50/60 H
- Switch of home switcher
- Heigher adjustable YES
- Cord length: 40 or 80 cm



### Materials:

### **Certificates:**

Body: Steel





Base: Steel

















- 1x LED BULB E27
- Switch of the home switcher
- Heigher adjustable YES

### Materials:

Shade: Glass

Base: Steel





















- 3x LED BULB E27
- Switch of the home switcher
- Heigher adjustable YES

### Materials:

Shade: Glass

Base: Steel





















- G9 LED BULBS
- ₹ 100-240V 50/60 H
- Switch of home switcher

### Materials:

Shade: Glass

Base: Steel

### **Certificates:**















13 cm











LED SMD 2835

Power: 10W 3000K

Switch of home switcher

Heigher adjustable



Materials:

**Certificates:** 

Shade: Glass



Base: Steel















**L