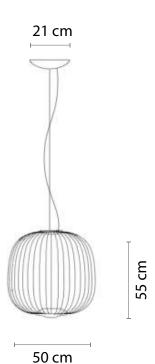

0/60 H
- Power: 54W 4000K
- Switch of home switcher
- Heigher adjustable YES
- Cord length: Max to 150 cm



60 cm 80 cm 100 cm

### Materials:

Shade: Steel

Base: Stainless steel



















- 1 x R7S LED BULB
- 7 100-240V 50/60 Hz
- Switch of home switcher
- Heigher adjustable



50 cm

### Materials:

Shade: Crystal Glass

Base: Steel



















- **LED SMD 2835**
- 7 100-240V 50/60 H
- Power: 16W 3000K
- Switch of home switcher
- Heigher adjustable YES
- Cord length: Max to 150 cm

# 32,5

### Materials:

Head: Aluminium

Base: Steel

Body: Steel





















- LED SMD 2835
- 7 100-240V 50/60 H
- Power: 16W 3000K
- Switch of home switcher
- Heigher adjustable YES
- Cord length: Max to 150 cm

### Materials: Certificates:

Head: Aluminium

Body: Steel























- LED SMD 2835
- 7 100-240V 50/60 H
- Power: 3W 3000K
- Switch of home switcher
- Heigher adjustable
- Cord length: Max to 150 cm



### Materials:

Head: Acryl

Base: Metal

Body: Metal





















- 1 x LED bulb E27
- 7 100-240V 50/60 H
- Switch of home switcher
- Heigher adjustable
- Cord length: Max to 150 cm

# 30 cm

### Materials:

Head: Natural wood

Base: Natural wood

Body: Natural wood



















LED SMD 2835

5 100-240V 50/60 H

Power: 3 x 5.6W

Switch of home switcher

Heigher adjustable YES



### Materials:

Head: Aluminium

Body: Steel





















- 1 x LED bulb E27
- 100-240V 50/60 H
- Switch of home switcher
- Heigher adjustable
- Cord length: Max to 150 cm



20 cm

40 cm

### Materials:

Head: Aluminium

Body: Steel