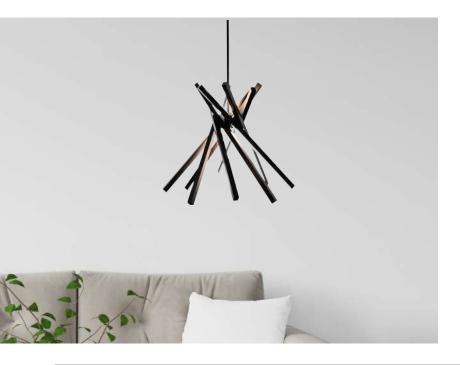

**E**27

Voltage: AC220-240V

Heigher adjustable YES

Cord length: 120 cm

### Materials:

Shade: acrylic

Base: stainless steel