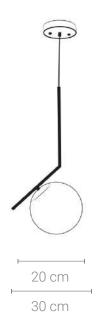

20 cm







- LED BULB
- 100-240V 50/60 H
- Power: 50 cm Ø 15W / 27xLED bulbs.

60 cm Ø 15W / 30xLED bulbs

70 cm Ø 22W / 45xLED bulbs

98 cm Ø 31W / 63xLED bulbs

- Switch of home switcher
- Heigher adjustable



Materials:

Cord length: max to 150 cm

#### **Certificates:**

IP20

LED









Base: Steel



### **Product family:**



**CEILING LAMP** S18-A



**CEILING LAMP** S18-B



98 cm







Small LED bulbs

Voltage: 180-240V 50/60 Hz

Power: 26W

Switch of the home switcher

Heigher adjustable



50 cm

#### Materials:

Shade: Stainless steel

Base: Stainless steel



















- LED BULB E14/E27
- 5 100-240V 50/60 H
- Switch of home switcher
- Heigher adjustable
- Cord length: 150 cm

### Materials:

Shade: Glass

Base: Steel

Body: Steel

#### **Certificates:**

















### **Product Family:**



FLOOR LAMP

CEILING LAMP

WALL LAMP







- LED SMD 2835
- **5** 100-240V 50/60 H
- Power: 8W 3000K
- Switch of home switcher
- Heigher adjustable

#### Materials:

Shade: Acrylic & Aluminum

Base: Stainless steel

























- LED SMD 2835
- ₹ 100-240V 50/60 H
- Power: 8W 3000K
- Switch of home switcher
- Heigher adjustable YES
- Cord length: 150 cm

#### Materials:

Shade: Acrylic & Aluminum

Base: Stainless steel

























- LED G9
- 100-240V 50/60 H
- Switch of home switcher
- Heigher adjustable
- Cord length: max to 150 cm

#### Materials:

Shade: Acrylic & Steel

Base: Steel























LED SMD 2835

**7** 100-240V 50/60 H

Power: 12W 3000K

Switch of home switcher

Heigher adjustable

#### Materials:

Shade: