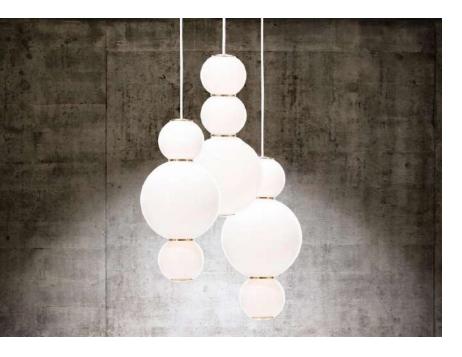

### Materials:

Shade: Glass

Base: Stainless steel

- **LED SMD 2835**
- 7 100-240V 50/60 H
- Power:
- Ø 15 cm = 8W 4000K
- Ø 20 cm = 12W 4000K
- $\emptyset$  25 cm = 15W 4000K
- Switch of home switcher
- Heigher adjustable

### Materials:

Shade: Steel & glass

Body: Stainless steel

Base: Stainless steel

### **Certificates:**

15 cm

20 cm

25 cm

YES

- **LED SMD 2835**
- 7 100-240V 50/60 H
- Power: 55W 4000K
- Switch of home switcher
- Heigher adjustable YES
- Cord length: 150 cm