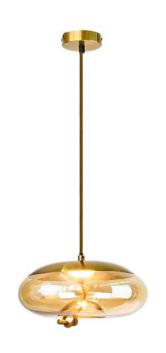

### Materials:

Shade: acrylic

Base: stainless steel

#### **Certificates:**

IP20

3×LED BULB E27

Voltage: AC220-240V

Heigher adjustable YES

Cord length: max to 150 cm