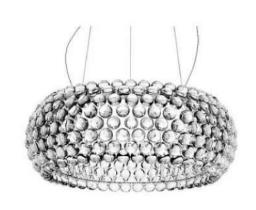

60 H
- Power: 54W 3000, 4000, 6000K
- Switch of home switcher
- Heigher adjustable YES
- Cord length: Max to 150 cm
- Remote control; Dimmable

### Materials:

Shade: Steel

Base: Stainless steel













|   | 60 cm  |          |
|---|--------|----------|
|   | 80 cm  | <b>⊣</b> |
| - | 100 cm |          |
|   | 120 cm |          |









- LED SMD 2835
- 7 100-240V 50/60 H
- Power: 54W 4000K
- Switch of home switcher
- Heigher adjustable YES
- Cord length: Max to 150 cm



100 cm

120 cm

### Materials:

Shade: Steel

Base: Stainless steel



















- LED SMD 2835
- 7 100-240V 50/60 H
- Power: 54W 4000K
- Switch of home switcher
- Heigher adjustable YES
- Cord length: Max to 150 cm



60 cm 80 cm 100 cm

### Materials:

Shade: Steel

Base: Stainless steel



















- 1 x R7S LED BULB
- 7 100-240V 50/60 Hz
- Switch of home switcher
- Heigher adjustable



50 cm

### Materials:

Shade: Crystal Glass

Base: Steel



















- **LED SMD 2835**
- 7 100-240V 50/60 H
- Power: 16W 3000K
- Switch of home switcher
- Heigher adjustable YES
- Cord length: Max to 150 cm

# 32,5

### Materials:

Head: Aluminium

Base: Steel

Body: Steel





















- LED SMD 2835
- 7 100-240V 50/60 H
- Power: 16W 3000K
- Switch of home switcher
- Heigher adjustable YES
- Cord length: Max to 150 cm

### Materials: Certificates:

Head: Aluminium

Body: Steel























- LED SMD 2835
- 7 100-240V 50/60 H
- Power: 3W 3000K
- Switch of home switcher
- Heigher adjustable
- Cord length: Max to 150 cm



### Materials:

Head: Acryl

Base: Metal

Body: Metal