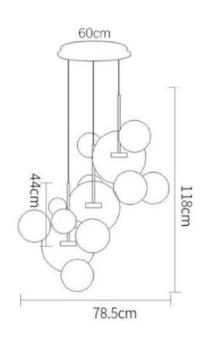

**E**27

Voltage: AC220-240V

Heigher adjustable YES

Cord length: 120 cm

### Materials:

Shade: acrylic

Base: stainless steel