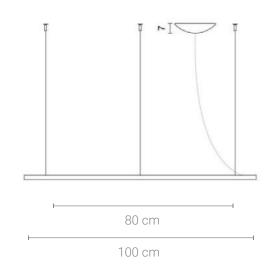

### **Dimensions:**

**W**: 80

**H:** 100

- 1 x LED bulb E27
- 100-240V 50/60 H
- Switch of home switcher
- Heigher adjustable
- Cord length: Max to 150 cm