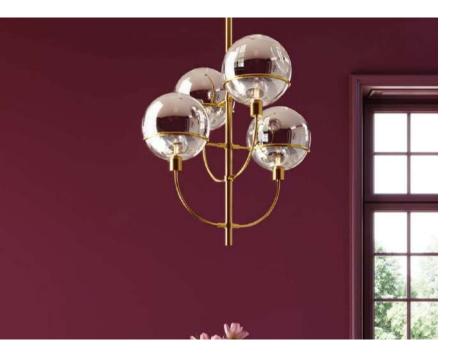

**E**27

Voltage: AC220-240V

Heigher adjustable YES

Cord length: 120 cm

### Materials:

Shade: acrylic

Base: stainless steel