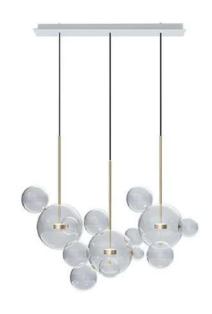

**E**27

Voltage: AC220-240V

Heigher adjustable YES

Cord length: 120 cm

### Materials:

Shade: acrylic

Base: stainless steel