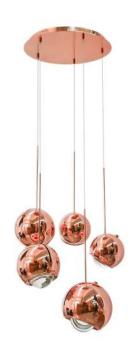

#### **Certificates:**

IP20

3×LED BULB E27

Voltage: AC220-240V

Heigher adjustable YES

Cord length: max to 150 cm