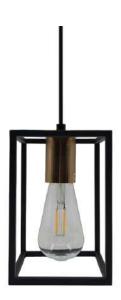

**E**27

Voltage: AC220-240V

Heigher adjustable YES

Cord length: 120 cm

### Materials:

Shade: acrylic

Base: stainless steel