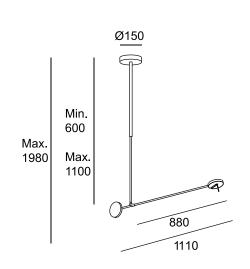

**E**27

Voltage: AC220-240V

Heigher adjustable YES

Cord length: 120 cm

#### **Certificates:**

IP20

3×LED BULB E27

Voltage: AC220-240V

Heigher adjustable YES

Cord length: max to 150 cm

- Switch of home switcher
- Heigher adjustable YES
- 🍼 Cord length: 150 cm