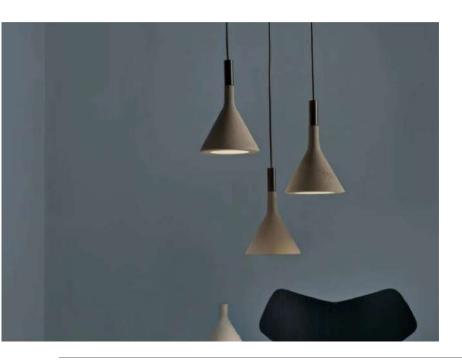

BLACK











LED SMD 2835

Power: 15W

Switch of home switcher

### Materials:

Body. Metal

Base: Acrylic

### **Certificates:**









### **Dimensions:**

**W**: 80

**H:** 100













- 1 x LED bulb E27
- 100-240V 50/60 H
- Switch of home switcher
- Heigher adjustable
- Cord length: Max to 150 cm

### Materials:

Shade: Glass

Base: Stainless Steel





















- LED SMD 2835
- 7 100-240V 50/60 H
- Power: 24W 4000K
- Switch of home switcher
- Heigher adjustable
- Cord length: Max to 150 cm



### Materials:

Shade: Aluminium

Base: Stainless Steel



















- LED SMD 2835
- ₹ 100-240V 50/60 H
- Power: 9W 3000K
- Switch of home switcher
- Heigher adjustable YES
- Cord length: 150 cm



### Materials:

Body: Aluminium

Base: Stainless steel



















- 1x LED BULB E14
- 7 100-240V 50/60 Hz
- Switch of home switcher
- Heigher adjustable



### Materials:

Shade: Plastificated gum

Base: Stainless steel

















- 1x LED BULB E14
- 7 100-240V 50/60 Hz
- Switch of home switcher
- Heigher adjustable



### Materials:

Shade: Stainless steel

Base: Stainless steel

















- 4x E27 LED BULBS
- 7 100-240V 50/60 H
- Switch of home switcher
- Heigher adjustable YE
- Cord length: 150 cm

### Materials:

Shade: Glass

Body: Steel brass-plated



















- LED SMD 2835
- 7 100-240V 50/60 H
- Switch of home switcher
- Heigher adjustable YES
- Cord length: 40 or 80 cm



### Materials:

Body: Steel

Base: Stainless steel



















- 8x G9 LED BULBS
- 7 100-240V 50/60 H
- Switch of home switcher
- Heigher adjusta