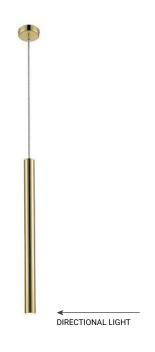

#### Materials:

Body: Steel

Base: Stainless steel

- LED SMD 2835
- 7 100-240V 50/60 H
- Power: 15W 3000K
- Switch of home switcher
- Heigher adjustable YES
- Cord length: 150 cm

#### Materials:

Body: Aluminium

Base: Stainless steel

- LED SMD 2835
- 7 100-240V 50/60 H
- Power: 25W 3000K
- Switch of home switcher
- Heigher adjustable YES
- Cord length: 150 cm

2,5 cm