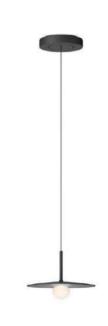

**E**27

Voltage: AC220-240V

Heigher adjustable YES

Cord length: 120 cm

### Materials:

Shade: acrylic

Base: stainless steel