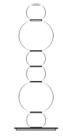

### Dimensions:

- $\emptyset$  2 x 15 cm
- $\varnothing$  2 x 20 cm
- Ø 1 x 25 cm

- **LED SMD 2835**
- 7 100-240V 50/60 H
- Power: 12W 3000K
- Switch of home switcher
- Heigher adjustable YES
- Cord length: Max to 150 cm