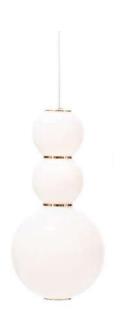

**E**27

Voltage: AC220-240V

Heigher adjustable YES

Cord length: 120 cm

### Materials:

Shade: acrylic

Base: stainless steel