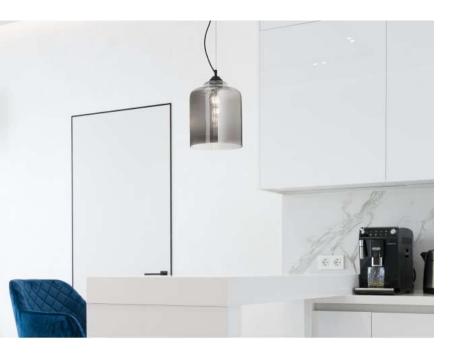

### Materials:

Shade: Glass

Body: Steel brass-plated

- LED SMD 2835
- 7 100-240V 50/60 H
- Switch of home switcher
- Heigher adjustable YES
- Cord length: 40 or 80 cm