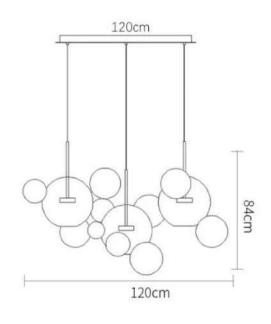

**E**27

Voltage: AC220-240V

Heigher adjustable YES

Cord length: 120 cm

### Materials:

Shade: acrylic

Base: stainless steel