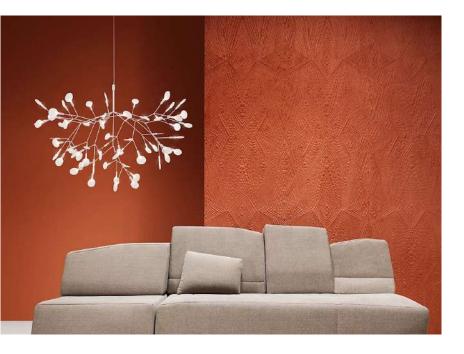

e switcher
- Remote control; Dimmable

#### Materials:

Shade: Aluminium

Base: Aluminium

#### **Certificates:**

















FLOOR LAMP







- LED BULBS
- $\varnothing$  60 cm = 40W / 81x LED bulbs
- $\emptyset$  105 cm = 67W / 135x LED bulbs
- Ø 130 cm = 81W / 162x LED bulbs
- 100-240V 50/60 H

- Switch of home switcher
- Heigher adjustable
- Cord length: max 150 cm

#### Materials:

Body: Steel

Base: Steel

#### **Certificates:**















**CEILING LAMP** S18-B



**CEILING LAMP** S18-C









- LED BULB
- 100-240V 50/60 H
- Power: 54W 3000K = 108x LED bulbs
- Switch of home switcher
- Heigher adjustable YES
- of Cord length: max 150 cm

#### Materials:

Body: Steel

Base: Steel

#### **Certificates:**















CEILING LAMP S18-A



CEILING LAMP S18-C



120 cm







- LED BULB
- 100-240V 50/60 H
- Power: 50 cm Ø 15W / 27xLED bulbs.

60 cm Ø 15W / 30xLED bulbs

70 cm Ø 22W / 45xLED bulbs

98 cm Ø 31W / 63xLED bulbs

- Switch of home switcher
- Heigher adjustable



Materials:

Cord length: max to 150 cm

#### **Certificates:**

IP20

LED









Base: Steel



### **Product family:**



**CEILING LAMP** S18-A



**CEILING LAMP** S18-B



98 cm







Small LED bulbs

Voltage: 180-240V 50/60 Hz

Power: 26W

Switch of the home switcher

Heigher adjustable



50 cm

#### Materials:

Shade: Stainless steel

Base: Stainless steel



















- LED BULB E14/E27
- 5 100-240V 50/60 H
- Switch of home switcher
- Heigher adjustable
- Cord length: 150 cm

### Materials:

Shade: Glass

Base: Steel

Body: Steel

#### **Certificates:**

















#