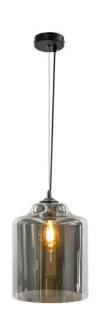

**E**27

Voltage: AC220-240V

Heigher adjustable YES

Cord length: 120 cm

### Materials:

Shade: acrylic

Base: stainless steel