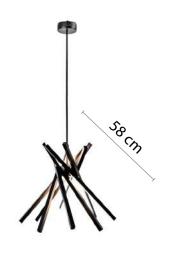

**E**27

Voltage: AC220-240V

Heigher adjustable YES

Cord length: 120 cm

### Materials:

Shade: acrylic

Base: stainless steel