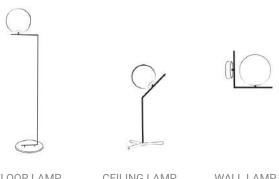

### **Product Family:**

FLOOR LAMP

CEILING LAMP

WALL LAMP

- LED SMD 2835
- **5** 100-240V 50/60 H
- Power: 8W 3000K
- Switch of home switcher
- Heigher adjustable