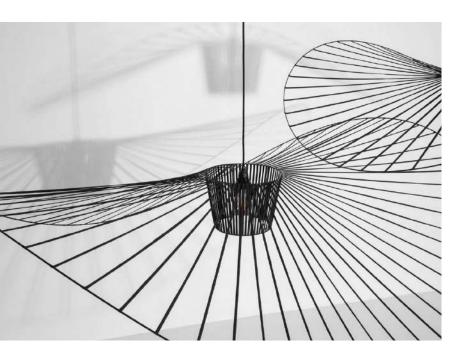

**E**27

Voltage: AC220-240V

Heigher adjustable YES

Cord length: 120 cm

### Materials:

Shade: acrylic

Base: stainless steel