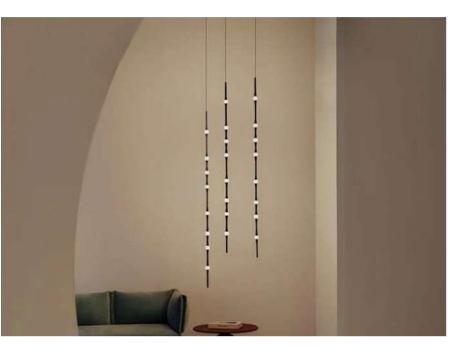

LED BULB G6
- 100-240V 50/60 H
- Switch of home switcher
- Heigher adjustable
- Cord length: 150 cm

### **Certificates:**

Shade: Glass

Base: Steel

Materials:

























- LED SMD 2835
- 7 100-240V 50/60 H
- Power: 8W 3000K
- Switch of home switcher
- Heigher adjustable YES
- Cord length: 150 cm

#### Materials:

Shade: Steel

Base: Steel





















- **LED SMD 2835**
- 100-240V 50/60 H
- Power: 12W 4000K
- Switch of home switcher
- Heigher adjustable
- Cord length: 150 cm
- Remote control; Dimmable

#### Materials:

Body: Steel

Base: Steel























- LED COB CRI > 80
- 7 100-240V 50/60 H
- Power: 3W 3000K
- Switch of home switcher
- Heigher adjustable VES
- Cord length: max to 150 cm

#### Materials:

Body: Steel

Base: Steel

























- LED SMD 2835
- 7 100-240V 50/60 H
- Power: 16W 3000K
- Switch of home switcher
- Heigher adjustable YES
- Cord length: 150 cm

#### Materials:

Body: Aluminium/Polycarbonat

Base: Steel





















- LED BULB G9
- 5 100-240V 50/60 H Switch of home switcher
- Heigher adjustable YES
- of Cord length: 150 cm

#### Materials:

Shade: Glass

Body: Steel

Base: Steel





















LED SMD 2835

7 100-240V 50/60 H

Power: 7W 3000K

Switch of home switcher

Heigher adjustable YES

Sord length: 150 cm



#### Materials:

Shade: Glass

Body: Steel



















LED SMD 2835

7 100-240V 50/60 H

Power: 7W 3000K

Switch of home switcher

Heigher adjustable YES

Cord length: 150 cm



#### Materials:

Shade: Glass

Body: Steel

















LED SMD 2835

7 100-240V 50/60 H