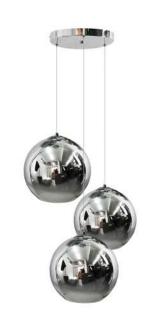

#### **Certificates:**

IP20

3×LED BULB E27

Voltage: AC220-240V

Heigher adjustable YES

Cord length: max to 150 cm