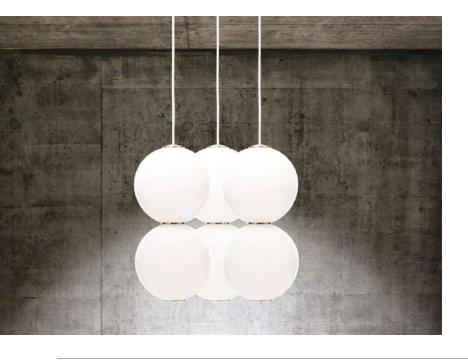

length: Max to 150 cm

#### Materials:

Shade: Glass

Base: Steel

#### **Certificates:**













### **Product family:**



FLOOR LAMP



GOLD BASE

TABLE LAMP



WALL LAMP









**LED SMD 2835** 

7 100-240V 50/60 H

Power: 6W 3000K

Switch of home switcher

Heigher adjustable YES

Cord length: Max to 150 cm

#### Materials:

Shade: Glass

Base: Steel

#### **Certificates:**













### Product family:



FLOOR LAMP



GOLD BASE WHITE SHADE

TABLE LAMP



WALL LAMP







- **LED SMD 2835**
- 7 100-240V 50/60 H
- Power: 6W 3000K
- Switch of home switcher
- Heigher adjustable YES
- Cord length: Max to 150 cm

#### Materials:

Shade: Glass

Base: Steel

#### **Certificates:**













### Product family:



FLOOR LAMP



GOLD BASE WHITE SHADE

TABLE LAMP



WALL LAMP









- **LED SMD 2835**
- 100-240V 50/60 H
- Power: 6W 3000K
- Switch of home switcher
- Heigher adjustable YES
- Cord length: Max to 150 cm

#### Materials:

Shade: Glass

Base: Steel

#### **Certificates:**













### **Product family:**



FLOOR LAMP



GOLD BASE

WHITE SHADE





TABLE LAMP

WALL LAMP







- 1x LED BULB E27
- 7 100-240V 50/60 H
- Switch of home switcher
- Heigher adjustable YES







### Materials:

Shade: Glass

Base: Steel



















- **LED SMD 2835**
- 100-240V 50/60 H
- Power: 6W 3000K
- Switch of home switcher
- Heigher adjustable YES
- Cord length: Max to 150 cm



70 cm

### Materials: **Certificates:**

Shade: Glass

Base: Steel



















- 4x LED BULB G9
- 7 100-240V 50/60 Hz
- Switch on the cable
- Heigher adjustable



### Materials