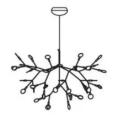

#### Materials:

#### **Certificates:**

Shade: Acrylic

Base: Stainless steel

CHROME

ROSE GOLD

- LED SMD 2835
- 7 100-240V 50/60 H
- Power: 45 cm ∅ 20W 3000K

60 cm Ø 25W 3000K

85 cm Ø 30W 3000K

- Switch of home switcher
- Heigher adjustable YES
- 🍼 Cord length: 150 cm