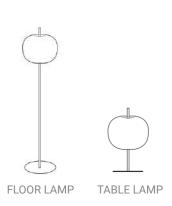

### **Certificates:**

ROSE GOLD

FLOOR LAMP

TABLE LAMP

- LED SMD 2835
- 7 100-240V 50/60 H
- Power: 8W 3000K
- Switch of home switcher
- Heigher adjustable
- Cord length: 150 cm