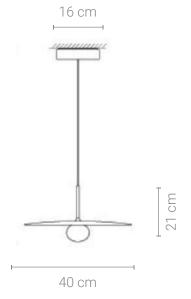

#### **Certificates:**

IP20

3×LED BULB E27

Voltage: AC220-240V

Heigher adjustable YES

Cord length: max to 150 cm

#### Materials:

#### **Certificates:**

Shade: Acrylic

Base: Stainless steel

CHROME

ROSE GOLD

- LED SMD 2835
- 7 100-240V 50/60 H
- Power: 45 cm ∅ 20W 3000K

60 cm Ø 25W 3000K

85 cm Ø 30W 3000K

- Switch of home switcher
- Heigher adjustable YES
- 🍼 Cord length: 150 cm