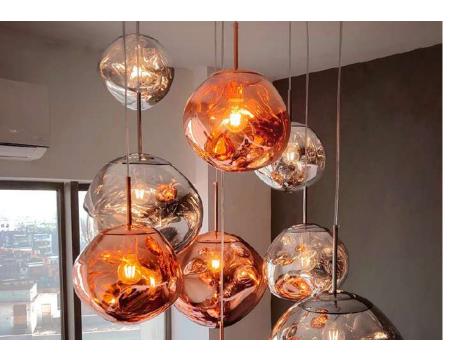

**E**27

Voltage: AC220-240V

Heigher adjustable YES

Cord length: 120 cm

### Materials:

Shade: acrylic

Base: stainless steel

#### **Certificates:**

IP20















3×LED BULB E27

Voltage: AC220-240V

Heigher adjustable YES

Cord length: max to 150 cm

#### Materials:

#### **Certificates:**

Shade: Acrylic

Base: Stainless steel

















CHROME

ROSE GOLD







- LED SMD 2835
- 7 100-240V 50/60 H
- Power: 45 cm ∅ 20W 3000K

60 cm Ø 25W 3000K

85 cm Ø 30W 3000K

- Switch of home switcher
- Heigher adjustable YES
- 🍼 Cord length: 150 cm

#### Materials: Certificates:

Shade: steel





Base: steel







85 cm











- LED SMD 2835
- 5 100-240V 50/60 H
- Power: 8W 4000K
- Switch of home switcher
- Heigher adjustable



### Materials:

Shade: steel

Base: steel

#### **Certificates:**





















### **Product Family:**



S06-A







- LED SMD 2835
- **5** 100-240V 50/60 H
- Power: 24W 4000K
- Switch of home switcher
- Heigh