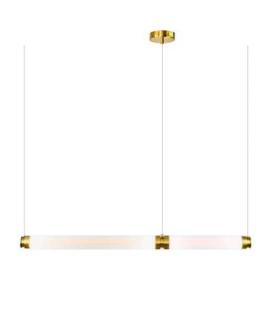

luminium/Polycarbonat

Base: Steel





















- LED BULB G9
- 5 100-240V 50/60 H Switch of home switcher
- Heigher adjustable YES
- of Cord length: 150 cm

#### Materials:

Shade: Glass

Body: Steel

Base: Steel





















LED SMD 2835

7 100-240V 50/60 H

Power: 7W 3000K

Switch of home switcher

Heigher adjustable YES

Sord length: 150 cm



#### Materials:

Shade: Glass

Body: Steel



















LED SMD 2835

7 100-240V 50/60 H

Power: 7W 3000K

Switch of home switcher

Heigher adjustable YES

Cord length: 150 cm



#### Materials:

Shade: Glass

Body: Steel

















LED SMD 2835

7 100-240V 50/60 H

Power: 7W 3000K

Switch of home switcher

Heigher adjustable YES

Cord length: 150 cm



120 cm

#### Materials:

Shade: Glass

Body: Steel

















LED SMD 2835

7 100-240V 50/60 H

Power: 7W 3000K

Switch of home switcher

Heigher adjustable YES

Cord length: 150 cm



### Materials:

Shade: Glass

Body: Steel

















- 1×LED BULB E14
- 5 100-240V 50/60 H Switch of home switcher
- Heigher adjustable
- of Cord length: 150 cm

#### Materials:

Shade: Glass & Aluminum

Base: Steel

#### **Certificates:**







GOLD







### **Product family:**



WALL LAMP









- LED SMD 2835 100-240V 50/60 H
- Power: 21W 3000, 4000, 6000K for ø 60 cm

Power: 28W 3000, 4000, 6000K for ø 80 cm

Power: 42W 3000, 4000, 6000K for ø 100 cm

- Switch of home switcher
- Heigher adjustable

YES

- Cord length: 150 cm
- Remote Control, Dimmable



### Materials:

#### **Certificates:**

Base: Aluminum & Acrylic



















- LED SMD 2835