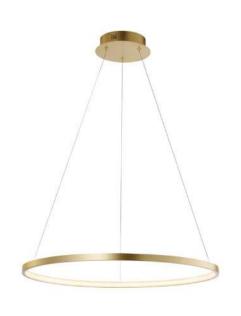

60 H
- Power: 8W 3000K
- Switch of home switcher
- Heigher adjustable

#### Materials:

Shade: Acrylic & Aluminum

Base: Stainless steel

























- LED SMD 2835
- ₹ 100-240V 50/60 H
- Power: 8W 3000K
- Switch of home switcher
- Heigher adjustable YES
- Cord length: 150 cm

#### Materials:

Shade: Acrylic & Aluminum

Base: Stainless steel

























- LED G9
- 100-240V 50/60 H
- Switch of home switcher
- Heigher adjustable
- Cord length: max to 150 cm

#### Materials:

Shade: Acrylic & Steel

Base: Steel























LED SMD 2835

**7** 100-240V 50/60 H

Power: 12W 3000K

Switch of home switcher

Heigher adjustable

#### Materials:

Shade: Glass & Aluminum

Base: Stainless steel

Body: Stainless steel

#### **Certificates:**













20 cm









- LED SMD 2835
- 5 100-240V 50/60 H
- Power: 24W 3000, 4000, 6000K
- Switch of home switcher
- Heigher adjustable YES
- Cord length: 150 cm
- Remote control; Dimmable



#### Materials:

Body: Steel/Acrylic

Base: Steel























- **LED SMD 2835**
- ₹ 100-240V 50/60 H
- Power: 24W 3000, 4000, 6000K
- Switch of home switcher
- Heigher adjustable YES
- Cord length: 150 cm
- Remote control; Dimmable



40 cm 60 cm

#### Materials:

Body: Steel/Acrylic

Base: Steel





















- LED SMD 2835
- ₹ 100-240V 50/60 H
- Power: 12W 3000K
- Switch of home switcher
- Heigher adjustable
- Cord length: 150 cm

#### Materials:

Shade: Glass & Aluminum

Base: Stainless steel

Body: Stainless steel

#### **Certificates:**

















SMOKING

COFFE

### Product family:



TABLE