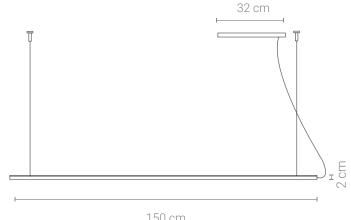

r: 6W 3000K

Switch of home switcher

Heigher adjustable

♂ Cord length: Max to 150 cm

#### Materials:

Shade: Glass

Body: Steel

Base: Steel

#### **Certificates:**





















LED SMD 2835

7 100-240V 50/60 H

Power: 6W 3000K

Switch of home switcher

Heigher adjustable

Tord length: Max to 150 cm

#### Materials:

Shade: Glass

Body: Steel

Base: Steel



90 cm

#### **Certificates:**

IP20















- LED SMD 2835
- 7 100-240V 50/60 H
- Power: 6W 3000K
- Switch of home switcher
- Heigher adjustable YES
- Cord length: Max to 150 cm

#### Materials:

Shade: Glass

Body: Steel

Base: Steel



90 cm

#### **Certificates:**



















- **LED SMD 2835**
- 100-240V 50/60 H
- Power: 24W 3000K
- Switch of home switcher
- Heigher adjustable
- Cord length: Max to 150 cm



150 cm

#### Materials:

Body: Aluminum

Base: Steel























7 100-240V 50/60 H

Power: 24W 3000, 4000, 6000K

Switch of home switcher

Heigher adjustable YES

Cord length: Max to 150 cm

Remote control; Dimmable

#### **Certificates:**

LED











### Materials:

Body: Aluminum

Base: Aluminium













- 3x LED BULB E27
- 7 100-240V 50/60 Hz
- Switch of home switcher
- Heigher adjustable
- Cord length: max to 150 cm



123 cm

#### Materials:

Shade: Steel

Base: Steel

















- LED SMD 2835
- 7 100-240V 50/60 H
- Power: 24W 4000K
- Switch of home switcher
- Heigher adjustable
- Cord length: Max to 150 cm

#### Materials:

Shade: Glass

Base: Steel

#### **Certificates:**





BLACK







93 cm

### Product family:



S106







- 6x G9 LED BULBS
- 7 1