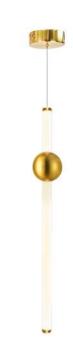

aterials:

Shade: Molded polyurethane foam

Base: Steel



















**LED SMD 2835** 

100-240V 50/60 H

Power: 10W 3000K

Switch of home switcher

Heigher adjustable

Cord length: 150 cm

### Materials:

Shade: Aluminum

Tube: Aluminum

### **Certificates:**





















LED SMD 2835

7 100-240V 50/60 H

Power: 30W 3000K

Switch of home switcher

Heigher adjustable

Cord length: 150 cm

### Materials:

Shade: Aluminum

Tube: Aluminum

#### **Certificates:**











150 cm



100 cm

### **Product family:**



S87-B







Vertical

# **Electrical Characteristics:**

LED SMD 2835

7 100-240V 50/60 H

Power: 6W 3000K

Switch of home switcher

Heigher adjustable



#### Materials:

Shade: Glass

Body: Steel

Base: Steel

#### **Certificates:**







WHITE



GOLD











LED SMD 2835

7 100-240V 50/60 H

Power: 6W 3000K

Switch of home switcher

Heigher adjustable

♂ Cord length: Max to 150 cm

#### Materials:

Shade: Glass

Body: Steel

Base: Steel

#### **Certificates:**





















LED SMD 2835

7 100-240V 50/60 H

Power: 6W 3000K

Switch of home switcher

Heigher adjustable

Tord length: Max to 150 cm

#### Materials:

Shade: Glass

Body: Steel

Base: Steel



90 cm

#### **Certificates:**

IP20















- LED SMD 2835
- 7 100-240V 50/60 H
- Power: 6W 3000K
- Switch of home switcher
- Heigher adjustable YES
- Cord length: Max to 150 cm

#### Materials:

Shade: Glass

Body: Steel

Base: Steel



90 cm

#### **Certificates:**



















- **LED SMD 2835**
- 100-240V 50/60 H
- Power: 24W 3000K
- Switch of home switcher
- Heigher a