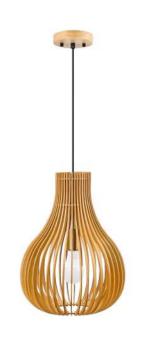

### Materials:

Head: Natural wood

Base: Natural wood

Body: Natural wood

LED SMD 2835

5 100-240V 50/60 H

Power: 3 x 5.6W

Switch of home switcher

Heigher adjustable YES