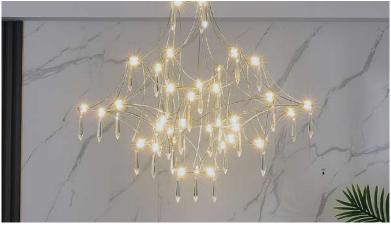

### Materials:

Shade: Glass

Base: Steel

- 13 x LED BULB G4
- **7** 220V
- Temperature: 3000K
- Switch of home switcher
- Heigher adjustable YES
- Cord length: Max to 150 cm

225 cm