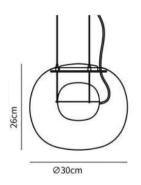

**
- 7 100-240V 50/60 H
- Power:
- Ø 15 cm = 8W 4000K
- Ø 20 cm = 12W 4000K
- $\emptyset$  25 cm = 15W 4000K
- Switch of home switcher
- Heigher adjustable

### Materials:

Shade: Steel & glass

Body: Stainless steel

Base: Stainless steel

### **Certificates:**













15 cm

20 cm

25 cm



YES











- **LED SMD 2835**
- 7 100-240V 50/60 H
- Power: 55W 4000K
- Switch of home switcher
- Heigher adjustable YES
- Cord length: 150 cm

### Materials:

Shade: Steel & glass

Body: Stainless steel

Base: Stainless steel

### **Certificates:**











### Dimensions:

- $\emptyset$  2 x 15 cm
- $\varnothing$  2 x 20 cm
- Ø 1 x 25 cm













- **LED SMD 2835**
- 7 100-240V 50/60 H
- Power: 12W 3000K
- Switch of home switcher
- Heigher adjustable YES
- Cord length: Max to 150 cm





### Materials:

Shade: Glass

Base: Steel



















¶ LED COB CRI > 80

7 100-240V 50/60 H

Power: 8W 3000K

Switch of home switcher

Heigher adjustable YES

Cord length: Max to 150 cm



\_\_\_\_\_ 11 cm

### Materials:

Shade: Glass &

Stainless steel

Base: Stainless steel

















- 3×LED BULB E27
- 7 100-240V 50/60 H
- Switch of home switcher
- Heigher adjustable YES
- Cord length: Max to 150 cm

### Materials:

Shade: Glass

Base: Steel





















- 13 x LED BULB G4
- **7** 220V
- Temperature: 3000K
- Switch of home switcher
- Heigher adjustable YES
- Cord length: Max to 150 cm



225 cm

### Materials:

Shade: Glass

Body: Steel





















- **LED SMD 2835**
- 100-240V 50/60 H
- Power: 24W 4000K
- Switch of home switcher
- Heigher adjustable