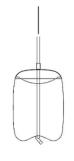

BULB G9

**5** 100-240V 50/60 H

Switch of home switcher

Heigher adjustable

#### Materials:

Shade: Glass

Base: Steel

Body: Steel



120 cm

### **Certificates:**











# BLACK GOLD









- 8x G9 LED BULBS
- **5** 100-240V 50/60 H
- Switch of home switcher

#### Materials:

Shade: Glass

Base: Steel

Body: Steel



100 cm

38 cm

#### **Certificates:**





















- LED SMD 2835
- 5 100-240V 50/60 H
- Power: 24W 4000K
- Switch of home switcher
- Heigher adjustable VES



#### Materials:

Body: Aluminium/Metal

120 cm





















LED SMD 2835

₹ 100-240V 50/60 H

Power: 12W 3000K

Switch of home switcher

Heigher adjustable

Cord length: 150 cm

#### Materials:

Shade: Glass

Head: Aluminium

Base: Steel

#### **Certificates:**





















FLOOR LAMP



TABLE LAMP



TABLE LAMP







LED SMD 2835

**5** 100-240V 50/60 H

Power: 12W 3000K

Switch of home switcher

Heigher adjustable

Cord length: 150 cm

#### Materials:

Shade: Glass

Head: Aluminium

Base: Steel

#### **Certificates:**





















TABLE LAMP

TABLE LAMP







**LED SMD 2835** 

100-240V 50/60 H

Power: 12W 3000K

Switch of home switcher

Heigher adjustable

Cord length: 150 cm

#### Materials:

Shade: Glass

Head: Aluminium

Base: Steel

#### **Certificates:**







SMOKING



GOLD





30 cm



FLOOR LAMP



TABLE LAMP



**TABLE LAMP** 







**LED SMD 2835** 

100-240V 50/60 H

Power: 12W 3000K

Switch of home switcher

Heigher adjustable

Cord length: 150 cm

#### Materials:

Shade: Glass

Head: Aluminium

Base: Steel

### **Certificates:**







SMOKI