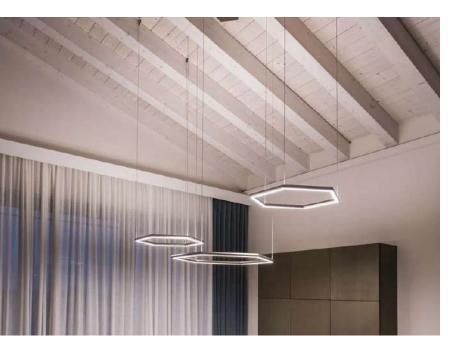

SMD 2835

7 100-240V 50/60 H

Power: 7W 3000K

Switch of home switcher

Heigher adjustable YES

Cord length: 150 cm



#### Materials:

Shade: Glass

Body: Steel

















LED SMD 2835

7 100-240V 50/60 H

Power: 7W 3000K

Switch of home switcher

Heigher adjustable YES

Cord length: 150 cm



120 cm

#### Materials:

Shade: Glass

Body: Steel

















LED SMD 2835

7 100-240V 50/60 H

Power: 7W 3000K

Switch of home switcher

Heigher adjustable YES

Cord length: 150 cm



### Materials:

Shade: Glass

Body: Steel

















- 1×LED BULB E14
- 5 100-240V 50/60 H Switch of home switcher
- Heigher adjustable
- of Cord length: 150 cm

#### Materials:

Shade: Glass & Aluminum

Base: Steel

#### **Certificates:**







GOLD







### **Product family:**



WALL LAMP









- LED SMD 2835 100-240V 50/60 H
- Power: 21W 3000, 4000, 6000K for ø 60 cm

Power: 28W 3000, 4000, 6000K for ø 80 cm

Power: 42W 3000, 4000, 6000K for ø 100 cm

- Switch of home switcher
- Heigher adjustable

YES

- Cord length: 150 cm
- Remote Control, Dimmable



### Materials:

#### **Certificates:**

Base: Aluminum & Acrylic



















- LED SMD 2835
- 7 100-240V 50/60 H
- Power: 28W 3000, 4000, 6000K
- Switch of home switcher
- Cord length: 150 cm
- Remote Control, Dimmable

#### Materials:

Base: Aluminum & Acrylic



























- LED SMD 2835 100-240V 50/60 H
- Power: 76W 3000, 4000, 6000K
- Switch of home switcher
- Heigher adjustable YES
- © Cord length: 150 cm
- Remote Control, Dimmable

# 60 cm 80 cm

### Materials:

Base: Aluminum & Acrylic