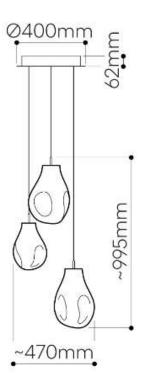

lass

Body: Stainless steel

Base: Stainless steel

### **Certificates:**











### Dimensions:

- $\emptyset$  2 x 15 cm
- $\varnothing$  2 x 20 cm
- Ø 1 x 25 cm













- **LED SMD 2835**
- 7 100-240V 50/60 H
- Power: 12W 3000K
- Switch of home switcher
- Heigher adjustable YES
- Cord length: Max to 150 cm





### Materials:

Shade: Glass

Base: Steel



















¶ LED COB CRI > 80

7 100-240V 50/60 H

Power: 8W 3000K

Switch of home switcher

Heigher adjustable YES

Cord length: Max to 150 cm



\_\_\_\_\_ 11 cm

### Materials:

Shade: Glass &

Stainless steel

Base: Stainless steel

















- 3×LED BULB E27
- 7 100-240V 50/60 H
- Switch of home switcher
- Heigher adjustable YES
- Cord length: Max to 150 cm

### Materials:

Shade: Glass

Base: Steel





















- 13 x LED BULB G4
- **7** 220V
- Temperature: 3000K
- Switch of home switcher
- Heigher adjustable YES
- Cord length: Max to 150 cm



225 cm

### Materials:

Shade: Glass

Body: Steel





















- **LED SMD 2835**
- 100-240V 50/60 H
- Power: 24W 4000K
- Switch of home switcher
- Heigher adjustable YES
- Cord length: Max to 150 cm

### Materials:

Shade: Aluminum & Acrylic

Base: Steel























- LED SMD 2835
- 7 100-240V 50/60 H
- Switch of home switcher
- Heigher adjustable YES
- Cord length: Max to 150 cm

117 cm



168 cm

### Materials:

Shade: Glass

Base: Stainless steel

### **Certificates:**















OLD









- 3xLED BULB E27
- 7 100-240V 50/60 H
- Switch of home switcher
- Heigher adjustable YES
- Cord length: Max to 150 cm

# 200 cm