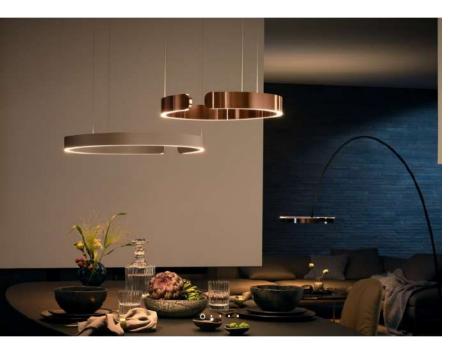

eel

Body: Stainless steel

### **Certificates:**









ROSE GOLD









FLOOR LAMP

TABLE LAMP







- LED SMD 2835
- 7 100-240V 50/60 H
- Power: 8W 3000K
- Switch of home switcher
- Heigher adjustable
- Cord length: 150 cm

#### Materials:

Head: Aluminum

Shade: Glass

Base: Stainless steel

#### **Certificates:**







BLACK





GOLD



### **Product Family:**



GOLD







- LED BULB E27
- **1** 100-240V 50/60 H
- Switch of home switcher
- Heigher adjustable

#### Materials:

Shade: Glass

Base: Stainless steel

### **Certificates:**

















GOLD

ROSE GOLD





WALL LAMP







- LED BULB E14
- 5 100-240V 50/60 H
- Switch of home switcher

#### Materials:

Shade: Fabric

Base: Steel

Body: Steel

#### **Certificates:**



















WALL LAMP 1

WALL LAMP 2







- P LED SMD 2835
- **7** 100-240V 50/60 H
- Power: 40 cm Ø 44W 3000, 4000, 6000 K

60 cm Ø 58W 3000, 4000, 6000 K

- Switch of home switcher YES
- Heigher adjustable
- Cord type: A. up/down (movable cord); B. fixed (fixed on one height)
- Remote control; Dimmable

#### Materials:

Shade: Aluminium

Base: Aluminium



















- LED SMD 2835
- 7 100-240V 50/60 H
- Power: 24W,48W 3000, 4000, 6000K
- Switch of home switcher
- Remote control; Dimmable

#### Materials:

Shade: Aluminium

Base: Aluminium

#### **Certificates:**

















FLOOR LAMP







- LED BULBS
- $\varnothing$  60 cm = 40W / 81x LED bulbs
- $\emptyset$  105 cm = 67W / 135x LED bulbs
- Ø 130 cm = 81W / 162x LED bulbs
- 100-240V 50/60 H

- Switch of home switcher
- Heigher adjustable
- Cord length: max 150