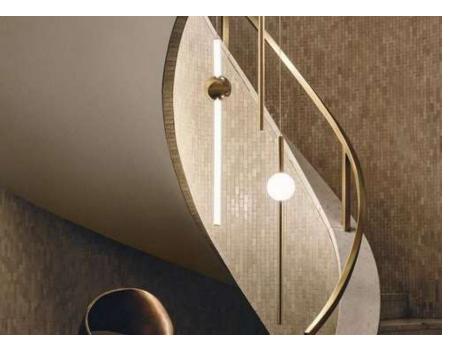

**Certificates:**











150 cm



100 cm

### **Product family:**



S87-B







Vertical

# **Electrical Characteristics:**

LED SMD 2835

7 100-240V 50/60 H

Power: 6W 3000K

Switch of home switcher

Heigher adjustable



#### Materials:

Shade: Glass

Body: Steel

Base: Steel

#### **Certificates:**







WHITE



GOLD











LED SMD 2835

7 100-240V 50/60 H

Power: 6W 3000K

Switch of home switcher

Heigher adjustable

♂ Cord length: Max to 150 cm

#### Materials:

Shade: Glass

Body: Steel

Base: Steel

#### **Certificates:**





















LED SMD 2835

7 100-240V 50/60 H

Power: 6W 3000K

Switch of home switcher

Heigher adjustable

Tord length: Max to 150 cm

#### Materials:

Shade: Glass

Body: Steel

Base: Steel



90 cm

#### **Certificates:**

IP20















- LED SMD 2835
- 7 100-240V 50/60 H
- Power: 6W 3000K
- Switch of home switcher
- Heigher adjustable YES
- Cord length: Max to 150 cm

#### Materials:

Shade: Glass

Body: Steel

Base: Steel



90 cm

#### **Certificates:**



















- **LED SMD 2835**
- 100-240V 50/60 H
- Power: 24W 3000K
- Switch of home switcher
- Heigher adjustable
- Cord length: Max to 150 cm



150 cm

#### Materials:

Body: Aluminum

Base: Steel























7 100-240V 50/60 H

Power: 24W 3000, 4000, 6000K

Switch of home switcher

Heigher adjustable YES

Cord length: Max to 150 cm

Remote control; Dimmable

#### **Certificates:**

LED











### Materials:

Body: Aluminum

Base: Aluminium













- 3x LED BULB E27
- 7 100-240V 50/60 Hz
- Switch of home switcher
- Heigher adjustable
-