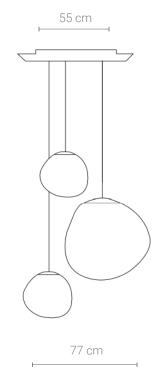

**E**27

Voltage: AC220-240V

Heigher adjustable YES

Cord length: 120 cm

### Materials:

Shade: acrylic

Base: stainless steel