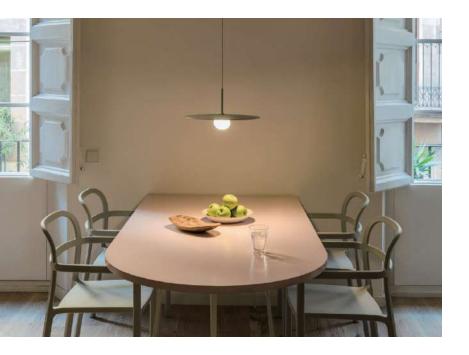

Heigher adjustable



50 cm

#### Materials:

Shade: Stainless steel

Base: Stainless steel



















- LED BULB E14/E27
- 5 100-240V 50/60 H
- Switch of home switcher
- Heigher adjustable
- Cord length: 150 cm

### Materials:

Shade: Glass

Base: Steel

Body: Steel

#### **Certificates:**

















### **Product Family:**



FLOOR LAMP

CEILING LAMP

WALL LAMP







- LED SMD 2835
- **5** 100-240V 50/60 H
- Power: 8W 3000K
- Switch of home switcher
- Heigher adjustable

#### Materials:

Shade: Acrylic & Aluminum

Base: Stainless steel

























- LED SMD 2835
- ₹ 100-240V 50/60 H
- Power: 8W 3000K
- Switch of home switcher
- Heigher adjustable YES
- Cord length: 150 cm

#### Materials:

Shade: Acrylic & Aluminum

Base: Stainless steel

























- LED G9
- 100-240V 50/60 H
- Switch of home switcher
- Heigher adjustable
- Cord length: max to 150 cm

#### Materials:

Shade: Acrylic & Steel

Base: Steel























LED SMD 2835

**7** 100-240V 50/60 H

Power: 12W 3000K

Switch of home switcher

Heigher adjustable

#### Materials:

Shade: Glass & Aluminum

Base: Stainless steel

Body: Stainless steel

#### **Certificates:**













20 cm









- LED SMD 2835
- 5 100-240V 50/60 H
- Power: 24W 3000, 4000, 6000K
- Switch of home switcher
- Heigher adjustable YES
- Cord length: 150 cm
- Remote control; Dimmable



#### Materials:

Body: Steel/Acrylic

Base: Steel























- **LED SMD 2835**
- ₹ 100-240V 50/60 H
- Power: 24W 3000, 4000, 6000K
- Switch of home switcher
- Heigher adjustable YES
- Cord len