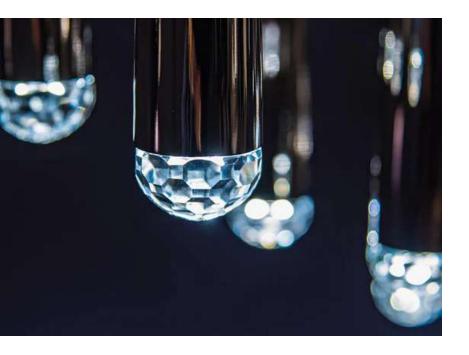

### Materials:

Shade: Crystal Glass

Base: Steel

- **LED SMD 2835**
- 7 100-240V 50/60 H
- Power: 16W 3000K
- Switch of home switcher
- Heigher adjustable YES
- Cord length: Max to 150 cm