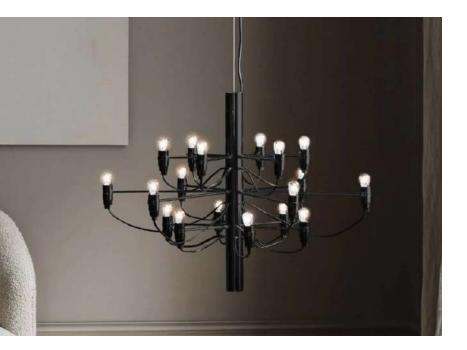

eigher adjustable
- Cord length: Max to 150 cm



20 cm

40 cm

### Materials:

Head: Aluminium

Body: Steel



















Power: 12W, 18W, 24W, 36W, 48W

Temperature: 3000K, 4000K, 6000K

Switch of home switcher YES

Beam angle: 120°

Remote control

Dimmable YES

### **Dimensions:**

 $H: 5 \text{ cm} / \varnothing 23 \text{ cm}$ 

 $H: 5 \text{ cm} / \varnothing 30 \text{ cm}$ 

 $H: 5 \text{ cm} / \varnothing 40 \text{ cm}$ 

 $H: 5 \text{ cm} / \varnothing 50 \text{ cm}$ 

 $H: 5 \text{ cm} / \varnothing 60 \text{ cm}$ 

H: 5 cm / ∅ 80 cm

 $H: 5 \text{ cm} / \varnothing 100 \text{ cm}$ 

### Materials:

Shade: Acrylic

Base: Aluminum

Body: Aluminum



















Power: 16W

Temperature: 3000K, 4000K

Switch of home switcher YES

### Materials:

Aluminum























- 18 x LED bulb E14
- 7 100-240V 50/60 H
- Switch of home switcher
- Heigher adjustable
- Cord length: Max to 150 cm

### **Certificates:**















BLACK











LED SMD 2835

Power: 15W

Switch of home switcher

### Materials:

Body. Metal

Base: Acrylic

### **Certificates:**









### **Dimensions:**

**W**: 80

**H:** 100













- 1 x LED bulb E27
- 100-240V 50/60 H
- Switch of home switcher
- Heigher adjustable
- Cord length: Max to 150 cm

### Materials:

Shade: Glass

Base: Stainless Steel





















- LED SMD 2835
- 7 100-240V 50/60 H
- Power: 24W 4000K
- Switch of home switcher
- Heigher adjustable
- Cord length: Max to 150 cm



### Materials:

Shade: Aluminium

Base: Stainless Steel



















- LED SMD 2835
- ₹ 100-240V 50/60 H
- Power: