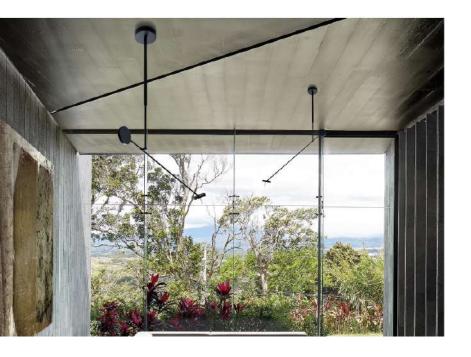

ss steel



















- 1x LED BULB E27
- Switch of home switcher
- Heigher adjustable YES
- Cord length: 150 cm

### Materials: Certificates:

Body. Metal

Base: Steel













100 cm









- 1x LED BULB E27
- Switch of home switcher
- Heigher adjustable YES
- Cord length: 190 cm

### **Materials:**

### **Certificates:**

Body. Metal





Base: Cloth

















- 1x LED BULB E27
- 7 100-240V 50/60 Hz
- Switch of home switcher
- Heigher adjustable
- Cord length: max to 150 cm



15 cm

22 cm

### Materials: Certificates:

Shade: Steel





Base: Steel















LED SMD 2835

7 100-240V 50/60 H

Power: 18W 3000K

Switch of home switcher

Heigher adjustable VES

ord length: max to 150 cm



#### Materials:

Shade: Molded polyurethane foam

Base: Steel



















**LED SMD 2835** 

100-240V 50/60 H

Power: 10W 3000K

Switch of home switcher

Heigher adjustable

Cord length: 150 cm

### Materials:

Shade: Aluminum

Tube: Aluminum

### **Certificates:**





















LED SMD 2835

7 100-240V 50/60 H

Power: 30W 3000K

Switch of home switcher

Heigher adjustable

Cord length: 150 cm

### Materials:

Shade: Aluminum

Tube: Aluminum

#### **Certificates:**











150 cm



100 cm

### **Product family:**



S87-B







Vertical

# **Electrical Characteristics:**

LED SMD 2835

7 100-240V 50/60 H

Power: 6W 3000K

Switch of home switcher

Heigher adjustable



#### Materials:

Shade: Glass

Body: Steel

Base: Steel

#### **Certificates:**







WHITE



GOLD











LED SMD 2835

7 100-240V 50/60 H

Power: 6W 3000K

Switch of home swi