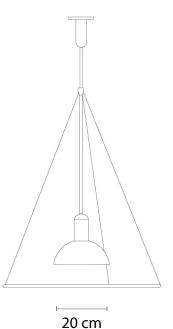

50 cm

### Materials: Certificates:

Head: Aluminium

Body: Steel























- LED SMD 2835
- 7 100-240V 50/60 H
- Power: 3W 3000K
- Switch of home switcher
- Heigher adjustable
- Cord length: Max to 150 cm



### Materials:

Head: Acryl

Base: Metal

Body: Metal





















- 1 x LED bulb E27
- 7 100-240V 50/60 H
- Switch of home switcher
- Heigher adjustable
- Cord length: Max to 150 cm

# 30 cm

### Materials:

Head: Natural wood

Base: Natural wood

Body: Natural wood



















LED SMD 2835

5 100-240V 50/60 H

Power: 3 x 5.6W

Switch of home switcher

Heigher adjustable YES



### Materials:

Head: Aluminium

Body: Steel





















- 1 x LED bulb E27
- 100-240V 50/60 H
- Switch of home switcher
- Heigher adjustable
- Cord length: Max to 150 cm



20 cm

40 cm

### Materials:

Head: Aluminium

Body: Steel



















Power: 12W, 18W, 24W, 36W, 48W

Temperature: 3000K, 4000K, 6000K

Switch of home switcher YES

Beam angle: 120°

Remote control

Dimmable YES

### **Dimensions:**

 $H: 5 \text{ cm} / \varnothing 23 \text{ cm}$ 

 $H: 5 \text{ cm} / \varnothing 30 \text{ cm}$ 

 $H: 5 \text{ cm} / \varnothing 40 \text{ cm}$ 

 $H: 5 \text{ cm} / \varnothing 50 \text{ cm}$ 

 $H: 5 \text{ cm} / \varnothing 60 \text{ cm}$ 

H: 5 cm / ∅ 80 cm

 $H: 5 \text{ cm} / \varnothing 100 \text{ cm}$ 

### Materials:

Shade: Acrylic

Base: Aluminum

Body: Aluminum



















Power: 16W

Temperature: 3000K, 4000K

Switch of home switcher YES

### Materials:

Aluminum























- 18 x LED bulb E14
- 7 100-240V 50/60 H
- S