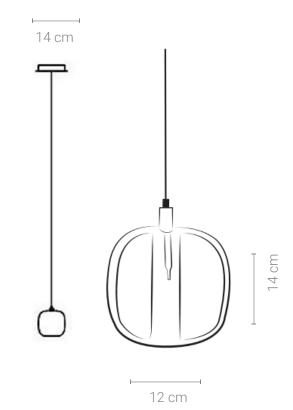

es:**





















TABLE LAMP

TABLE LAMP







**LED SMD 2835** 

100-240V 50/60 H

Power: 12W 3000K

Switch of home switcher

Heigher adjustable

Cord length: 150 cm

#### Materials:

Shade: Glass

Head: Aluminium

Base: Steel

#### **Certificates:**







SMOKING



GOLD





30 cm



FLOOR LAMP



TABLE LAMP



**TABLE LAMP** 







**LED SMD 2835** 

100-240V 50/60 H

Power: 12W 3000K

Switch of home switcher

Heigher adjustable

Cord length: 150 cm

#### Materials:

Shade: Glass

Head: Aluminium

Base: Steel

### **Certificates:**







SMOKING



GOLD





30 cm







TABLE LAMP

TABLE LAMP







- LED BULB G6
- 100-240V 50/60 H
- Switch of home switcher
- Heigher adjustable
- Cord length: 150 cm

### **Certificates:**

Shade: Glass

Base: Steel

Materials:

























- LED SMD 2835
- 7 100-240V 50/60 H
- Power: 8W 3000K
- Switch of home switcher
- Heigher adjustable YES
- Cord length: 150 cm

#### Materials:

Shade: Steel

Base: Steel





















- **LED SMD 2835**
- 100-240V 50/60 H
- Power: 12W 4000K
- Switch of home switcher
- Heigher adjustable
- Cord length: 150 cm
- Remote control; Dimmable

#### Materials:

Body: Steel

Base: Steel























- LED COB CRI > 80
- 7 100-240V 50/60 H
- Power: 3W 3000K
- Switch of home switcher
- Heigher adjustable VES
- Cord length: max to 150 cm

#### Materials:

Body: Steel

Base: Steel

























- LED SMD 2835
- 7 100-240V 50/60 H
- Power: 16W 3000K
- Switch of home switcher
- Heigher adjustable YES
- Cord length: 150 cm

#### Materials:

Body: Aluminium/Polycar