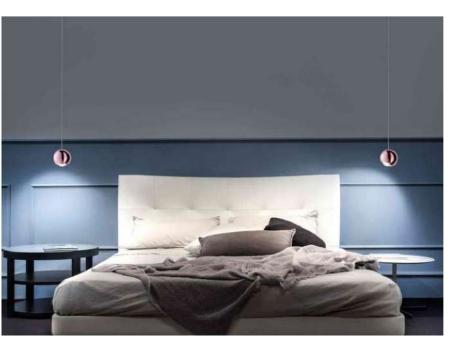

3000K
- Switch of home switcher
- Heigher adjustable YES
- Cord length: Max to 150 cm

#### Materials:

Shade: Glass

Base: Steel

#### **Certificates:**













### **Product family:**



FLOOR LAMP



GOLD BASE

WHITE SHADE





TABLE LAMP

WALL LAMP







- 1x LED BULB E27
- 7 100-240V 50/60 H
- Switch of home switcher
- Heigher adjustable YES







### Materials:

Shade: Glass

Base: Steel



















- **LED SMD 2835**
- 100-240V 50/60 H
- Power: 6W 3000K
- Switch of home switcher
- Heigher adjustable YES
- Cord length: Max to 150 cm



70 cm

### Materials: **Certificates:**

Shade: Glass

Base: Steel



















- 4x LED BULB G9
- 7 100-240V 50/60 Hz
- Switch on the cable
- Heigher adjustable



### Materials:

Shade: Glass

Base: Stainless steel



















- **LED SMD 2835**
- 7 100-240V 50/60 H
- Power:
- Ø 15 cm = 8W 4000K
- Ø 20 cm = 12W 4000K
- $\emptyset$  25 cm = 15W 4000K
- Switch of home switcher
- Heigher adjustable

### Materials:

Shade: Steel & glass

Body: Stainless steel

Base: Stainless steel

### **Certificates:**













15 cm

20 cm

25 cm



YES











- **LED SMD 2835**
- 7 100-240V 50/60 H
- Power: 55W 4000K
- Switch of home switcher
- Heigher adjustable YES
- Cord length: 150 cm

### Materials:

Shade: Steel & glass

Body: Stainless steel

Base: Stainless steel

### **Certificates:**











### Dimensions:

- $\emptyset$  2 x 15 cm
- $\varnothing$  2 x 20 cm
- Ø 1 x 25 cm













- **LED SMD 2835**
- 7 100-240V 50/60 H
- Power: 12W 3000K
- Switch of home switcher
- Heigher adjustable YES
- Cord len