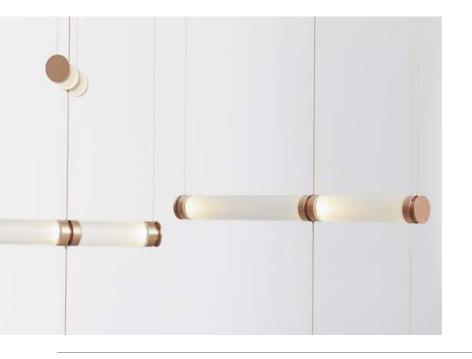

Aluminium/Polycarbonat

Base: Steel





















- LED BULB G9
- 5 100-240V 50/60 H Switch of home switcher
- Heigher adjustable YES
- of Cord length: 150 cm

#### Materials:

Shade: Glass

Body: Steel

Base: Steel





















LED SMD 2835

7 100-240V 50/60 H

Power: 7W 3000K

Switch of home switcher

Heigher adjustable YES

Sord length: 150 cm



#### Materials:

Shade: Glass

Body: Steel



















LED SMD 2835

7 100-240V 50/60 H

Power: 7W 3000K

Switch of home switcher

Heigher adjustable YES

Cord length: 150 cm



#### Materials:

Shade: Glass

Body: Steel

















LED SMD 2835

7 100-240V 50/60 H

Power: 7W 3000K

Switch of home switcher

Heigher adjustable YES

Cord length: 150 cm



120 cm

#### Materials:

Shade: Glass

Body: Steel

















LED SMD 2835

7 100-240V 50/60 H

Power: 7W 3000K

Switch of home switcher

Heigher adjustable YES

Cord length: 150 cm



### Materials:

Shade: Glass

Body: Steel

















- 1×LED BULB E14
- 5 100-240V 50/60 H Switch of home switcher
- Heigher adjustable
- of Cord length: 150 cm

#### Materials:

Shade: Glass & Aluminum

Base: Steel

#### **Certificates:**







GOLD







### **Product family:**



WALL LAMP









- LED SMD 2835 100-240V 50/60 H
- Power: 21W 3000, 4000, 6000K for ø 60 cm

Power: 28W 3000, 4000, 6000K for ø 80 cm

Power: 42W 3000, 4000, 6000K for ø 100 cm

- Switch of home switcher
- Heigher adjustable

YES

- Cord length: 150 cm
- Remote Control, Dimmable



### Materials:

#### **Certificates:**

Base: Aluminum & Acrylic



















- LED SMD 28