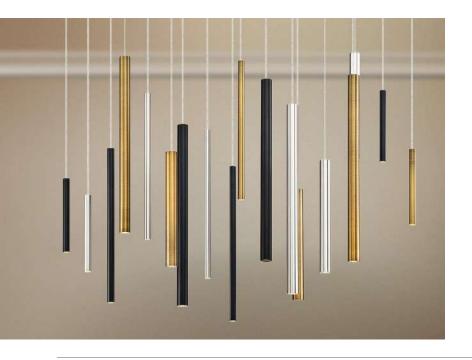

**E**27

Voltage: AC220-240V

Heigher adjustable YES

Cord length: 120 cm

### Materials:

Shade: acrylic

Base: stainless steel

#### **Certificates:**

IP20

3×LED BULB E27

Voltage: AC220-240V

Heigher adjustable YES

Cord length: max to 150 cm