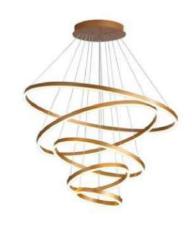

#### **Certificates:**

IP20

3×LED BULB E27

Voltage: AC220-240V

Heigher adjustable YES

Cord length: max to 150 cm

#### Materials: