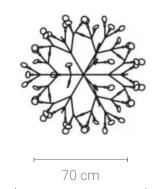

### Materials:

Shade: Glass

Base: Steel

- 13 x LED BULB G4
- **7** 220V
- Temperature: 3000K
- Switch of home switcher
- Heigher adjustable YES
- Cord length: Max to 150 cm

225 cm