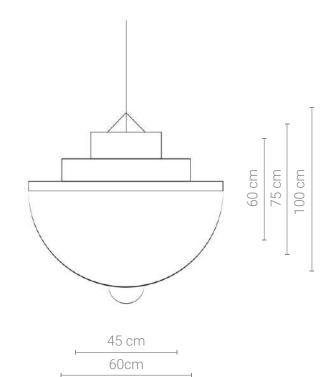

### **Product Family:**

S06-A

- LED SMD 2835
- **5** 100-240V 50/60 H
- Power: 24W 4000K
- Switch of home switcher
- Heigher adjustable
- Cord length: 150 cm

#### **Certificates:**

BLACK

ROSE

GOLD

SILVER

S06-B

- LED SMD 2835
- **1** 100-240V 50/60 H
- Power: 8W 3000K
- Switch of home switcher
- Heigher adjustable