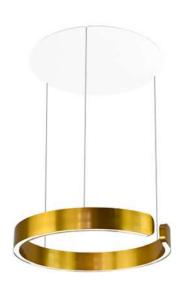

#### Materials: Certificates:

Shade: steel

Base: steel

85 cm

- LED SMD 2835
- 5 100-240V 50/60 H
- Power: 8W 4000K
- Switch of home switcher
- Heigher adjustable