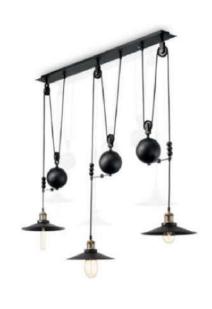

Shade: Glass

Body: Steel

Base: Steel



90 cm

#### **Certificates:**

IP20















- LED SMD 2835
- 7 100-240V 50/60 H
- Power: 6W 3000K
- Switch of home switcher
- Heigher adjustable YES
- Cord length: Max to 150 cm

#### Materials:

Shade: Glass

Body: Steel

Base: Steel



90 cm

#### **Certificates:**



















- **LED SMD 2835**
- 100-240V 50/60 H
- Power: 24W 3000K
- Switch of home switcher
- Heigher adjustable
- Cord length: Max to 150 cm



150 cm

#### Materials:

Body: Aluminum

Base: Steel























7 100-240V 50/60 H

Power: 24W 3000, 4000, 6000K

Switch of home switcher

Heigher adjustable YES

Cord length: Max to 150 cm

Remote control; Dimmable

#### **Certificates:**

LED











### Materials:

Body: Aluminum

Base: Aluminium













- 3x LED BULB E27
- 7 100-240V 50/60 Hz
- Switch of home switcher
- Heigher adjustable
- Cord length: max to 150 cm



123 cm

#### Materials:

Shade: Steel

Base: Steel

















- LED SMD 2835
- 7 100-240V 50/60 H
- Power: 24W 4000K
- Switch of home switcher
- Heigher adjustable
- Cord length: Max to 150 cm

#### Materials:

Shade: Glass

Base: Steel

#### **Certificates:**





BLACK







93 cm

### Product family:



S106







- 6x G9 LED BULBS
- 7 100-240V 50/60 H
- Switch of home switcher
- Heigher adjustable YES
- Cord length: 150 cm



### Materials:

Shade: Glass

Body: Stainless steel

















- ¶ 4x LED BULB E27
- ₹ 100-240V 50/60 Hz
- Switch of the home switcher
- Heigher adjustable YES
- Cord length: max to 150 cm



30 cm

#### Materials:

Shade: Glass

B