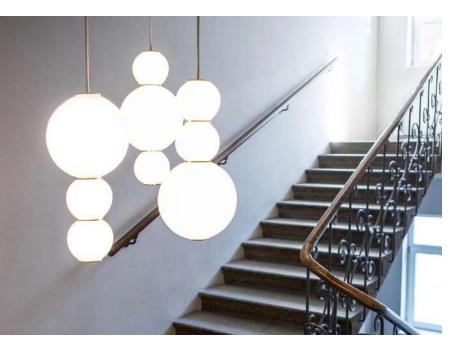

**E**27

Voltage: AC220-240V

Heigher adjustable YES

Cord length: 120 cm

### Materials:

Shade: acrylic

Base: stainless steel

#### **Certificates:**

IP20

3×LED BULB E27

Voltage: AC220-240V

Heigher adjustable YES

Cord length: max to 150 cm