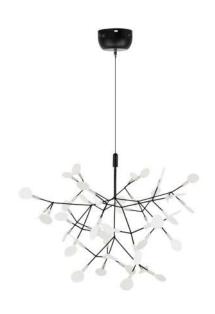

switcher
- Remote control; Dimmable

#### Materials:

Shade: Aluminium

Base: Aluminium

#### **Certificates:**

















FLOOR LAMP







- LED BULBS
- $\varnothing$  60 cm = 40W / 81x LED bulbs
- $\emptyset$  105 cm = 67W / 135x LED bulbs
- Ø 130 cm = 81W / 162x LED bulbs
- 100-240V 50/60 H

- Switch of home switcher
- Heigher adjustable
- Cord length: max 150 cm

#### Materials:

Body: Steel

Base: Steel

#### **Certificates:**















**CEILING LAMP** S18-B



**CEILING LAMP** S18-C









- LED BULB
- 100-240V 50/60 H
- Power: 54W 3000K = 108x LED bulbs
- Switch of home switcher
- Heigher adjustable YES
- of Cord length: max 150 cm

#### Materials:

Body: Steel

Base: Steel

#### **Certificates:**















CEILING LAMP S18-A



CEILING LAMP S18-C



120 cm







- LED BULB
- 100-240V 50/60 H
- Power: 50 cm Ø 15W / 27xLED bulbs.

60 cm Ø 15W / 30xLED bulbs

70 cm Ø 22W / 45xLED bulbs

98 cm Ø 31W / 63xLED bulbs

- Switch of home switcher
- Heigher adjustable



Materials:

Cord length: max to 150 cm

#### **Certificates:**

IP20

LED









Base: Steel



### **Product family:**



**CEILING LAMP** S18-A



**CEILING LAMP** S18-B



98 cm







Small LED bulbs

Voltage: 180-240V 50/60 Hz

Power: 26W

Switch of the home switcher

Heigher adjustable



50 cm

#### Materials:

Shade: Stainless steel

Base: Stainless steel



















- LED BULB E14/E27
- 5 100-240V 50/60 H
- Switch of home switcher
- Heigher adjustable
- Cord length: 150 cm

### Materials:

Shade: Glass

Base: Steel

Body: Steel

#### **Certificates:**

















###