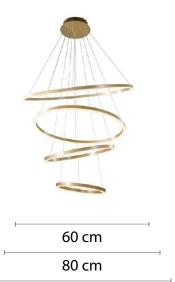

e: Glass

Base: Stainless steel

### **Certificates:**















OLD









- 3xLED BULB E27
- 7 100-240V 50/60 H
- Switch of home switcher
- Heigher adjustable YES
- Cord length: Max to 150 cm

# 200 cm

### Materials:

Shade: Glass

Base: Stainless steel





















- LED SMD 2835
- 7 100-240V 50/60 H
- Power: 54W 3000, 4000, 6000K
- Switch of home switcher
- Heigher adjustable YES
- Cord length: Max to 150 cm
- Remote control; Dimmable

### Materials:

Shade: Steel

Base: Stainless steel













|   | 60 cm  |          |
|---|--------|----------|
|   | 80 cm  | <b>⊣</b> |
| - | 100 cm |          |
|   | 120 cm |          |









- LED SMD 2835
- 7 100-240V 50/60 H
- Power: 54W 4000K
- Switch of home switcher
- Heigher adjustable YES
- Cord length: Max to 150 cm



100 cm

120 cm

### Materials:

Shade: Steel

Base: Stainless steel



















- LED SMD 2835
- 7 100-240V 50/60 H
- Power: 54W 4000K
- Switch of home switcher
- Heigher adjustable YES
- Cord length: Max to 150 cm



60 cm 80 cm 100 cm

### Materials:

Shade: Steel

Base: Stainless steel



















- 1 x R7S LED BULB
- 7 100-240V 50/60 Hz
- Switch of home switcher
- Heigher adjustable



50 cm

### Materials:

Shade: Crystal Glass

Base: Steel



















- **LED SMD 2835**
- 7 100-240V 50/60 H
- Power: 16W 3000K
- Switch of home switcher
- Heigher adjustable YES
- Cord length: Max to 150 cm

# 32,5

### Materials:

Head: Aluminium

Base: Steel

Body: Steel





















- LED SMD 2835
- 7 100-240V 50/60 H
- Power: 16W 3000K
- Switch of home switcher
- Heigh