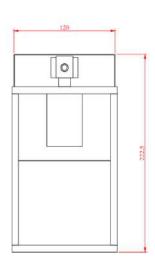

**E**27

Voltage: AC220-240V

Heigher adjustable YES

Cord length: 120 cm

### Materials:

Shade: acrylic

Base: stainless steel