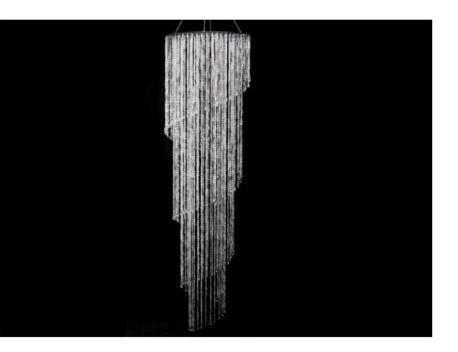

**E**27

Voltage: AC220-240V

Heigher adjustable YES

Cord length: 120 cm

### Materials:

Shade: acrylic

Base: stainless steel

#### **Certificates:**

IP20

3×LED BULB E27

Voltage: AC220-240V

Heigher adjustable YES

Cord length: max to 150 cm