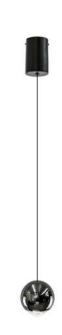

= 12W 4000K
- $\emptyset$  25 cm = 15W 4000K
- Switch of home switcher
- Heigher adjustable

### Materials:

Shade: Steel & glass

Body: Stainless steel

Base: Stainless steel

### **Certificates:**













15 cm

20 cm

25 cm



YES











- **LED SMD 2835**
- 7 100-240V 50/60 H
- Power: 55W 4000K
- Switch of home switcher
- Heigher adjustable YES
- Cord length: 150 cm

### Materials:

Shade: Steel & glass

Body: Stainless steel

Base: Stainless steel

### **Certificates:**











### Dimensions:

- $\emptyset$  2 x 15 cm
- $\varnothing$  2 x 20 cm
- Ø 1 x 25 cm













- **LED SMD 2835**
- 7 100-240V 50/60 H
- Power: 12W 3000K
- Switch of home switcher
- Heigher adjustable YES
- Cord length: Max to 150 cm





### Materials:

Shade: Glass

Base: Steel



















¶ LED COB CRI > 80

7 100-240V 50/60 H

Power: 8W 3000K

Switch of home switcher

Heigher adjustable YES

Cord length: Max to 150 cm



\_\_\_\_\_ 11 cm

### Materials:

Shade: Glass &

Stainless steel

Base: Stainless steel

















- 3×LED BULB E27
- 7 100-240V 50/60 H
- Switch of home switcher
- Heigher adjustable YES
- Cord length: Max to 150 cm

### Materials:

Shade: Glass

Base: Steel





















- 13 x LED BULB G4
- **7** 220V
- Temperature: 3000K
- Switch of home switcher
- Heigher adjustable YES
- Cord length: Max to 150 cm



225 cm

### Materials:

Shade: Glass

Body: Steel





















- **LED SMD 2835**
- 100-240V 50/60 H
- Power: 24W 4000K
- Switch of home switcher
- Heigher adjustable YES
- Cord length: Max to 150 cm

### Materials:

Shade: Alumin