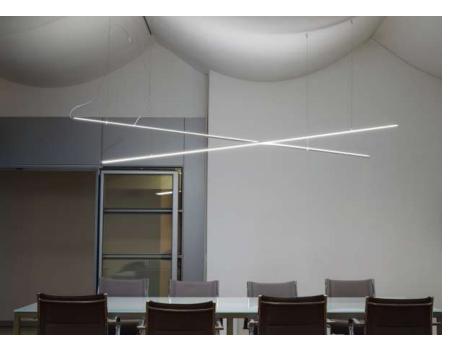

ls:

Shade: Glass

Body: Steel

Base: Steel

#### **Certificates:**







WHITE



GOLD











LED SMD 2835

7 100-240V 50/60 H

Power: 6W 3000K

Switch of home switcher

Heigher adjustable

♂ Cord length: Max to 150 cm

#### Materials:

Shade: Glass

Body: Steel

Base: Steel

#### **Certificates:**





















LED SMD 2835

7 100-240V 50/60 H

Power: 6W 3000K

Switch of home switcher

Heigher adjustable

Tord length: Max to 150 cm

#### Materials:

Shade: Glass

Body: Steel

Base: Steel



90 cm

#### **Certificates:**

IP20















- LED SMD 2835
- 7 100-240V 50/60 H
- Power: 6W 3000K
- Switch of home switcher
- Heigher adjustable YES
- Cord length: Max to 150 cm

#### Materials:

Shade: Glass

Body: Steel

Base: Steel



90 cm

#### **Certificates:**



















- **LED SMD 2835**
- 100-240V 50/60 H
- Power: 24W 3000K
- Switch of home switcher
- Heigher adjustable
- Cord length: Max to 150 cm



150 cm

#### Materials:

Body: Aluminum

Base: Steel























7 100-240V 50/60 H

Power: 24W 3000, 4000, 6000K

Switch of home switcher

Heigher adjustable YES

Cord length: Max to 150 cm

Remote control; Dimmable

#### **Certificates:**

LED











### Materials:

Body: Aluminum

Base: Aluminium













- 3x LED BULB E27
- 7 100-240V 50/60 Hz
- Switch of home switcher
- Heigher adjustable
- Cord length: max to 150 cm



123 cm

#### Materials:

Shade: Steel

Base: Steel

















- LED SMD 2835
- 7 100-240V 50/60 H
- Power: 24W 4000K
- Switch of home switcher
- Heigher adjustable
- Cord length: Max to 150 cm

#### Materia