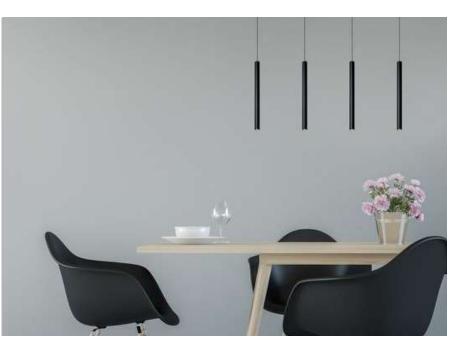

YES

### Materials:

Aluminum























- 18 x LED bulb E14
- 7 100-240V 50/60 H
- Switch of home switcher
- Heigher adjustable
- Cord length: Max to 150 cm

### **Certificates:**















BLACK











LED SMD 2835

Power: 15W

Switch of home switcher

### Materials:

Body. Metal

Base: Acrylic

### **Certificates:**









### **Dimensions:**

**W**: 80

**H:** 100













- 1 x LED bulb E27
- 100-240V 50/60 H
- Switch of home switcher
- Heigher adjustable
- Cord length: Max to 150 cm

### Materials:

Shade: Glass

Base: Stainless Steel





















- LED SMD 2835
- 7 100-240V 50/60 H
- Power: 24W 4000K
- Switch of home switcher
- Heigher adjustable
- Cord length: Max to 150 cm



### Materials:

Shade: Aluminium

Base: Stainless Steel



















- LED SMD 2835
- ₹ 100-240V 50/60 H
- Power: 9W 3000K
- Switch of home switcher
- Heigher adjustable YES
- Cord length: 150 cm



### Materials:

Body: Aluminium

Base: Stainless steel



















- 1x LED BULB E14
- 7 100-240V 50/60 Hz
- Switch of home switcher
- Heigher adjustable



### Materials:

Shade: Plastificated gum

Base: Stainless steel

















- 1x LED BULB E14
- 7 100-240V 50/60 Hz
- Switch of home switcher
- Heigher adjustable



### Materials:

Shade: Stainless steel

Base: Stainless steel

















- 4x E27 LED BULBS
- 7 100-240V 50/60 H
- Switch of home switcher
- Heigher adjustable YE
- Cord length: 150 cm

### Materials:

Shade: Glass

Body: Steel brass-plated



















- LED SMD 2835
- 7 100-240V 50/60 H
- Switch of home switcher
- H