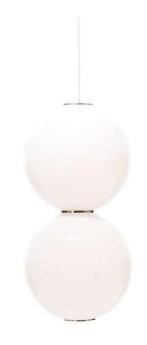

**E**27

Voltage: AC220-240V

Heigher adjustable YES

Cord length: 120 cm

### Materials:

Shade: acrylic

Base: stainless steel

#### **Certificates:**

IP20

3×LED BULB E27

Voltage: AC220-240V

Heigher adjustable YES

Cord length: max to 150 cm