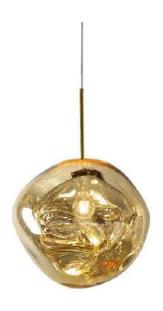

#### Materials:

Shade: Glass & Acrylic

Base: Stainless steel

Body: Stainless steel