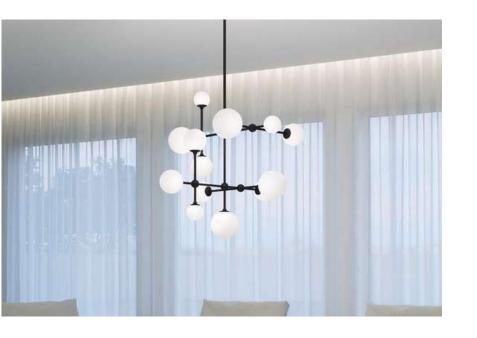

### **Product Family:**

S06-A

- LED SMD 2835
- **5** 100-240V 50/60 H
- Power: 24W 4000K
- Switch of home switcher
- Heigher adjustable
- Cord length: 150 cm

#### Materials:

Shade: steel

Base: steel

#### **Certificates:**

BLACK

ROSE

GOLD

SILVER

S06-B

- LED SMD 2835
- **1** 100-240V 50/60 H
- Power: 8W 3000K
- Switch of home switcher
- Heigher adjustable