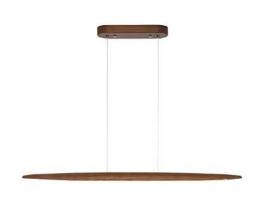

### Materials:

Head: Natural wood

Base: Natural wood

Body: Natural wood

LED SMD 2835

5 100-240V 50/60 H

Power: 3 x 5.6W

Switch of home switcher

Heigher adjustable YES