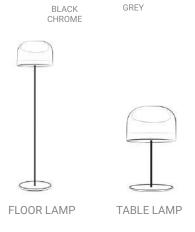

#### Materials:

Shade: Glass & Acrylic

Base: Stainless steel

Body: Stainless steel

### **Certificates:**

ROSE GOLD

FLOOR LAMP

TABLE LAMP

- LED SMD 2835
- 7 100-240V 50/60 H
- Power: 8W 3000K
- Switch of home switcher
- Heigher adjustable
- Cord length: 150 cm