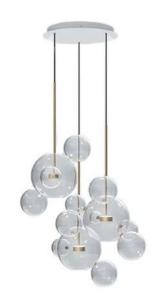

### Materials:

Shade: Glass

Base: Stainless steel

- **LED SMD 2835**
- 7 100-240V 50/60 H
- Power:
- Ø 15 cm = 8W 4000K
- Ø 20 cm = 12W 4000K
- $\emptyset$  25 cm = 15W 4000K
- Switch of home switcher
- Heigher adjustable

### Materials:

Shade: Steel & glass

Body: Stainless steel

Base: Stainless steel

### **Certificates:**

15 cm

20 cm

25 cm

YES

- **LED SMD 2835**
- 7 100-240V 50/60 H
- Power: 55W 4000K
- Switch of home switcher
- Heigher adjustable YES
- Cord length: 150 cm