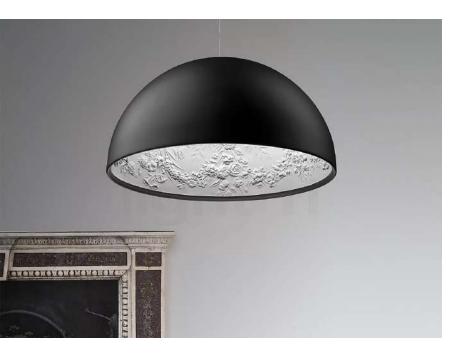

#### **Certificates:**

Shade: Acrylic

Base: Stainless steel

CHROME

ROSE GOLD

- LED SMD 2835
- 7 100-240V 50/60 H
- Power: 45 cm ∅ 20W 3000K

60 cm Ø 25W 3000K

85 cm Ø 30W 3000K