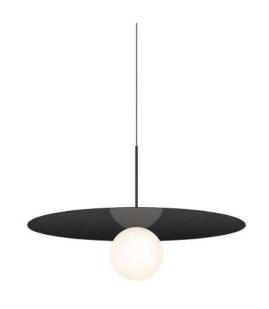

40V 50/60 H
- Power: 8W 3000K
- Switch of home switcher
- Heigher adjustable YES
- Cord length: 150 cm

#### Materials:

Shade: Steel

Base: Steel





















- **LED SMD 2835**
- 100-240V 50/60 H
- Power: 12W 4000K
- Switch of home switcher
- Heigher adjustable
- Cord length: 150 cm
- Remote control; Dimmable

#### Materials:

Body: Steel

Base: Steel























- LED COB CRI > 80
- 7 100-240V 50/60 H
- Power: 3W 3000K
- Switch of home switcher
- Heigher adjustable VES
- Cord length: max to 150 cm

#### Materials:

Body: Steel

Base: Steel

























- LED SMD 2835
- 7 100-240V 50/60 H
- Power: 16W 3000K
- Switch of home switcher
- Heigher adjustable YES
- Cord length: 150 cm

#### Materials:

Body: Aluminium/Polycarbonat

Base: Steel





















- LED BULB G9
- 5 100-240V 50/60 H Switch of home switcher
- Heigher adjustable YES
- of Cord length: 150 cm

#### Materials:

Shade: Glass

Body: Steel

Base: Steel





















LED SMD 2835

7 100-240V 50/60 H

Power: 7W 3000K

Switch of home switcher

Heigher adjustable YES

Sord length: 150 cm



#### Materials:

Shade: Glass

Body: Steel



















LED SMD 2835

7 100-240V 50/60 H

Power: 7W 3000K

Switch of home switcher

Heigher adjustable YES

Cord length: 150 cm



#### Materials:

Shade: Glass

Body: Steel

















LED SMD 2835

7 100-240V 50/60 H

Power: 7W 3000K

Switch of home switcher

Heigher adjustable YES

Cord length: 150 cm



120 cm

#### Materials:

Shade: Glass

Body: Steel

















LED SMD 2835

7 100-240V 50/60 H

Power: 7W 3000K

S