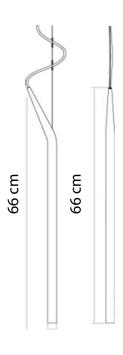

**E**27

Voltage: AC220-240V

Heigher adjustable YES

Cord length: 120 cm

### Materials:

Shade: acrylic

Base: stainless steel