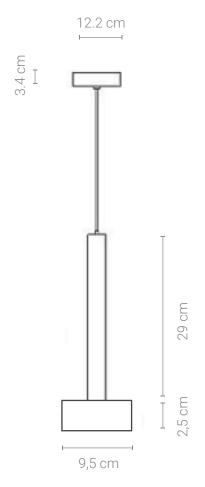

**E**27

Voltage: AC220-240V

Heigher adjustable YES

Cord length: 120 cm

### Materials:

Shade: acrylic

Base: stainless steel