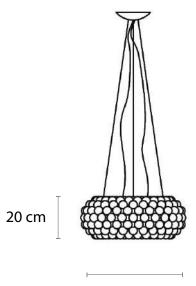

rd length: Max to 150 cm
- Remote control; Dimmable

### Materials:

Shade: Steel

Base: Stainless steel













|   | 60 cm  |          |
|---|--------|----------|
|   | 80 cm  | <b>⊣</b> |
| - | 100 cm |          |
|   | 120 cm |          |









- LED SMD 2835
- 7 100-240V 50/60 H
- Power: 54W 4000K
- Switch of home switcher
- Heigher adjustable YES
- Cord length: Max to 150 cm



100 cm

120 cm

### Materials:

Shade: Steel

Base: Stainless steel



















- LED SMD 2835
- 7 100-240V 50/60 H
- Power: 54W 4000K
- Switch of home switcher
- Heigher adjustable YES
- Cord length: Max to 150 cm



60 cm 80 cm 100 cm

### Materials:

Shade: Steel

Base: Stainless steel



















- 1 x R7S LED BULB
- 7 100-240V 50/60 Hz
- Switch of home switcher
- Heigher adjustable



50 cm

### Materials:

Shade: Crystal Glass

Base: Steel



















- **LED SMD 2835**
- 7 100-240V 50/60 H
- Power: 16W 3000K
- Switch of home switcher
- Heigher adjustable YES
- Cord length: Max to 150 cm

# 32,5

### Materials:

Head: Aluminium

Base: Steel

Body: Steel





















- LED SMD 2835
- 7 100-240V 50/60 H
- Power: 16W 3000K
- Switch of home switcher
- Heigher adjustable YES
- Cord length: Max to 150 cm

### Materials: Certificates:

Head: Aluminium

Body: Steel























- LED SMD 2835
- 7 100-240V 50/60 H
- Power: 3W 3000K
- Switch of home switcher
- Heigher adjustable
- Cord length: Max to 150 cm



### Materials:

Head: Acryl

Base: Metal

Body: Metal





















- 1 x LED bulb E27
- 7 100-240V 50/60 H
- Switch of home switcher
- H