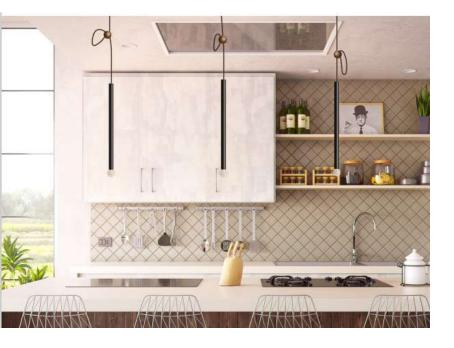

Power: 54W 4000K
- Switch of home switcher
- Heigher adjustable YES
- Cord length: Max to 150 cm



60 cm 80 cm 100 cm

### Materials:

Shade: Steel

Base: Stainless steel



















- 1 x R7S LED BULB
- 7 100-240V 50/60 Hz
- Switch of home switcher
- Heigher adjustable



50 cm

### Materials:

Shade: Crystal Glass

Base: Steel



















- **LED SMD 2835**
- 7 100-240V 50/60 H
- Power: 16W 3000K
- Switch of home switcher
- Heigher adjustable YES
- Cord length: Max to 150 cm

# 32,5

### Materials:

Head: Aluminium

Base: Steel

Body: Steel





















- LED SMD 2835
- 7 100-240V 50/60 H
- Power: 16W 3000K
- Switch of home switcher
- Heigher adjustable YES
- Cord length: Max to 150 cm

### Materials: Certificates:

Head: Aluminium

Body: Steel























- LED SMD 2835
- 7 100-240V 50/60 H
- Power: 3W 3000K
- Switch of home switcher
- Heigher adjustable
- Cord length: Max to 150 cm



### Materials:

Head: Acryl

Base: Metal

Body: Metal





















- 1 x LED bulb E27
- 7 100-240V 50/60 H
- Switch of home switcher
- Heigher adjustable
- Cord length: Max to 150 cm

# 30 cm

### Materials:

Head: Natural wood

Base: Natural wood

Body: Natural wood



















LED SMD 2835

5 100-240V 50/60 H

Power: 3 x 5.6W

Switch of home switcher

Heigher adjustable YES



### Materials:

Head: Aluminium

Body: Steel





















- 1 x LED bulb E27
- 100-240V 50/60 H
- Switch of home switcher
- Heigher adjustable
- Cord length: Max to 150 cm



20 cm

40 cm

### Materials:

Head: Aluminium

Body: Steel



















Power