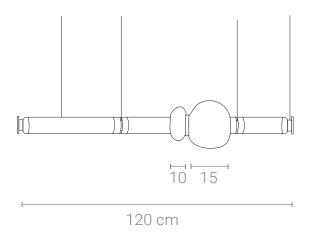

- Cord length: max to 150 cm

#### Materials:

Body: Steel

Base: Steel

























- LED SMD 2835
- 7 100-240V 50/60 H
- Power: 16W 3000K
- Switch of home switcher
- Heigher adjustable YES
- Cord length: 150 cm

#### Materials:

Body: Aluminium/Polycarbonat

Base: Steel





















- LED BULB G9
- 5 100-240V 50/60 H Switch of home switcher
- Heigher adjustable YES
- of Cord length: 150 cm

#### Materials:

Shade: Glass

Body: Steel

Base: Steel





















LED SMD 2835

7 100-240V 50/60 H

Power: 7W 3000K

Switch of home switcher

Heigher adjustable YES

Sord length: 150 cm



#### Materials:

Shade: Glass

Body: Steel



















LED SMD 2835

7 100-240V 50/60 H

Power: 7W 3000K

Switch of home switcher

Heigher adjustable YES

Cord length: 150 cm



#### Materials:

Shade: Glass

Body: Steel

















LED SMD 2835

7 100-240V 50/60 H

Power: 7W 3000K

Switch of home switcher

Heigher adjustable YES

Cord length: 150 cm



120 cm

#### Materials:

Shade: Glass

Body: Steel

















LED SMD 2835

7 100-240V 50/60 H

Power: 7W 3000K

Switch of home switcher

Heigher adjustable YES

Cord length: 150 cm



### Materials:

Shade: Glass

Body: Steel

















- 1×LED BULB E14
- 5 100-240V 50/60 H Switch of home switcher
- Heigher adjustable
- of Cord length: 150 cm

#### Materials:

Shade: Glass & Aluminum

Base: Steel

#### **Certificates:**







GOLD







### **Product family:**



WALL LAMP









- LED SMD 2835 100-240V 50/60 H
- Power: 21W 3000, 4000, 6000K for ø 60 cm

Power: 28W 3000, 4000, 6000K for ø 80