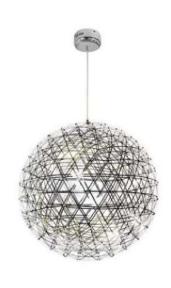

Body: Steel

Base: Steel

#### **Certificates:**















**CEILING LAMP** S18-B



**CEILING LAMP** S18-C









- LED BULB
- 100-240V 50/60 H
- Power: 54W 3000K = 108x LED bulbs
- Switch of home switcher
- Heigher adjustable YES
- of Cord length: max 150 cm

#### Materials:

Body: Steel

Base: Steel

#### **Certificates:**















CEILING LAMP S18-A



CEILING LAMP S18-C



120 cm







- LED BULB
- 100-240V 50/60 H
- Power: 50 cm Ø 15W / 27xLED bulbs.

60 cm Ø 15W / 30xLED bulbs

70 cm Ø 22W / 45xLED bulbs

98 cm Ø 31W / 63xLED bulbs

- Switch of home switcher
- Heigher adjustable



Materials:

Cord length: max to 150 cm

#### **Certificates:**

IP20

LED









Base: Steel



### **Product family:**



**CEILING LAMP** S18-A



**CEILING LAMP** S18-B



98 cm







Small LED bulbs

Voltage: 180-240V 50/60 Hz

Power: 26W

Switch of the home switcher

Heigher adjustable



50 cm

#### Materials:

Shade: Stainless steel

Base: Stainless steel



















- LED BULB E14/E27
- 5 100-240V 50/60 H
- Switch of home switcher
- Heigher adjustable
- Cord length: 150 cm

### Materials:

Shade: Glass

Base: Steel

Body: Steel

#### **Certificates:**

















### **Product Family:**



FLOOR LAMP

CEILING LAMP

WALL LAMP







- LED SMD 2835
- **5** 100-240V 50/60 H
- Power: 8W 3000K
- Switch of home switcher
- Heigher adjustable

#### Materials:

Shade: Acrylic & Aluminum

Base: Stainless steel

























- LED SMD 2835
- ₹ 100-240V 50/60 H
- Power: 8W 3000K
- Switch of home switcher
- Heigher adjustable YES
- Cord length: 150 cm