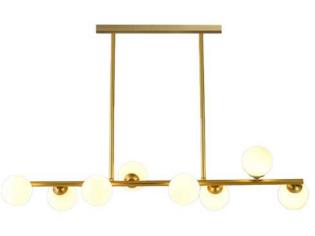

**E**27

Voltage: AC220-240V

Heigher adjustable YES

Cord length: 120 cm

### Materials:

Shade: acrylic

Base: stainless steel