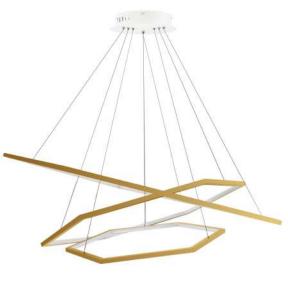

E14
- 5 100-240V 50/60 H Switch of home switcher
- Heigher adjustable
- of Cord length: 150 cm

#### Materials:

Shade: Glass & Aluminum

Base: Steel

#### **Certificates:**







GOLD







### **Product family:**



WALL LAMP









- LED SMD 2835 100-240V 50/60 H
- Power: 21W 3000, 4000, 6000K for ø 60 cm

Power: 28W 3000, 4000, 6000K for ø 80 cm

Power: 42W 3000, 4000, 6000K for ø 100 cm

- Switch of home switcher
- Heigher adjustable

YES

- Cord length: 150 cm
- Remote Control, Dimmable



### Materials:

#### **Certificates:**

Base: Aluminum & Acrylic



















- LED SMD 2835
- 7 100-240V 50/60 H
- Power: 28W 3000, 4000, 6000K
- Switch of home switcher
- Cord length: 150 cm
- Remote Control, Dimmable

#### Materials:

Base: Aluminum & Acrylic



























- LED SMD 2835 100-240V 50/60 H
- Power: 76W 3000, 4000, 6000K
- Switch of home switcher
- Heigher adjustable YES
- © Cord length: 150 cm
- Remote Control, Dimmable

# 60 cm 80 cm

### Materials:

Base: Aluminum & Acrylic



















LED SMD 2835

7 100-240V 50/60 H

Power: 3W 3000K

Switch of home switcher

Heigher adjustable YES

of Cord length: max to 150 cm

#### Materials:

Body: Steel

Base: Stainless steel



























- LED SMD 2835
- 7 100-240V 50/60 H
- Power: 15W 3000K
- Switch of home switcher
- Heigher adjustable YES
- Cord length: 150 cm



#### Materials:

Body: Aluminium

Base: Stainless steel





















- LED SMD 2835
- 7 100-240V 50/60 H
- Power: 25W 3000K
- Switch of home switcher
- Heigher adjustable YES
- Cord length: 150 cm



2,5 cm