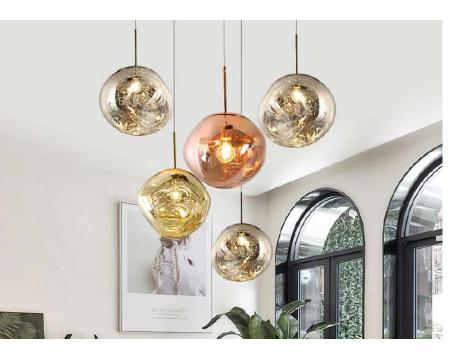

#### Materials:

Shade: Glass & Acrylic

Base: Stainless steel

Body: Stainless steel