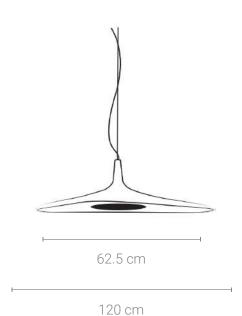

**E**27

Voltage: AC220-240V

Heigher adjustable YES

Cord length: 120 cm

### Materials:

Shade: acrylic

Base: stainless steel