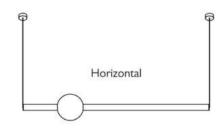

Materials:

Shade: Aluminum

Tube: Aluminum

#### **Certificates:**











150 cm



100 cm

### **Product family:**



S87-B







Vertical

# **Electrical Characteristics:**

LED SMD 2835

7 100-240V 50/60 H

Power: 6W 3000K

Switch of home switcher

Heigher adjustable



#### Materials:

Shade: Glass

Body: Steel

Base: Steel

#### **Certificates:**







WHITE



GOLD











LED SMD 2835

7 100-240V 50/60 H

Power: 6W 3000K

Switch of home switcher

Heigher adjustable

♂ Cord length: Max to 150 cm

#### Materials:

Shade: Glass

Body: Steel

Base: Steel

#### **Certificates:**





















LED SMD 2835

7 100-240V 50/60 H

Power: 6W 3000K

Switch of home switcher

Heigher adjustable

Tord length: Max to 150 cm

#### Materials:

Shade: Glass

Body: Steel

Base: Steel



90 cm

#### **Certificates:**

IP20















- LED SMD 2835
- 7 100-240V 50/60 H
- Power: 6W 3000K
- Switch of home switcher
- Heigher adjustable YES
- Cord length: Max to 150 cm

#### Materials:

Shade: Glass

Body: Steel

Base: Steel



90 cm

#### **Certificates:**



















- **LED SMD 2835**
- 100-240V 50/60 H
- Power: 24W 3000K
- Switch of home switcher
- Heigher adjustable
- Cord length: Max to 150 cm



150 cm

#### Materials:

Body: Aluminum

Base: Steel























7 100-240V 50/60 H

Power: 24W 3000, 4000, 6000K

Switch of home switcher

Heigher adjustable YES

Cord length: Max to 150 cm

Remote control; Dimmable

#### **Certificates:**

LED











### Materials:

Body: Aluminum

Base: Aluminium













- 3x LED BULB E27
- 7 100-240V 50/60 Hz