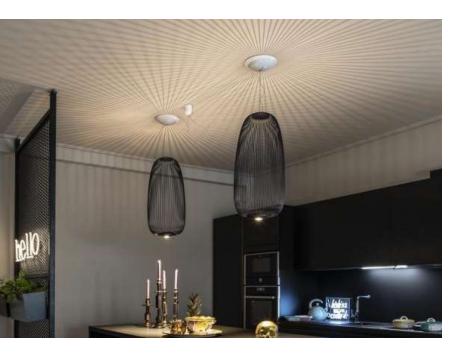

: Steel

Base: Stainless steel













|   | 60 cm  |          |
|---|--------|----------|
|   | 80 cm  | <b>⊣</b> |
| - | 100 cm |          |
|   | 120 cm |          |









- LED SMD 2835
- 7 100-240V 50/60 H
- Power: 54W 4000K
- Switch of home switcher
- Heigher adjustable YES
- Cord length: Max to 150 cm



100 cm

120 cm

### Materials:

Shade: Steel

Base: Stainless steel



















- LED SMD 2835
- 7 100-240V 50/60 H
- Power: 54W 4000K
- Switch of home switcher
- Heigher adjustable YES
- Cord length: Max to 150 cm



60 cm 80 cm 100 cm

### Materials:

Shade: Steel

Base: Stainless steel



















- 1 x R7S LED BULB
- 7 100-240V 50/60 Hz
- Switch of home switcher
- Heigher adjustable



50 cm

### Materials:

Shade: Crystal Glass

Base: Steel



















- **LED SMD 2835**
- 7 100-240V 50/60 H
- Power: 16W 3000K
- Switch of home switcher
- Heigher adjustable YES
- Cord length: Max to 150 cm

# 32,5

### Materials:

Head: Aluminium

Base: Steel

Body: Steel





















- LED SMD 2835
- 7 100-240V 50/60 H
- Power: 16W 3000K
- Switch of home switcher
- Heigher adjustable YES
- Cord length: Max to 150 cm

### Materials: Certificates:

Head: Aluminium

Body: Steel























- LED SMD 2835
- 7 100-240V 50/60 H
- Power: 3W 3000K
- Switch of home switcher
- Heigher adjustable
- Cord length: Max to 150 cm



### Materials:

Head: Acryl

Base: Metal

Body: Metal





















- 1 x LED bulb E27
- 7 100-240V 50/60 H
- Switch of home switcher
- Heigher adjustable
- Cord length: Max to 150 cm

# 30 cm

### Materials:

H