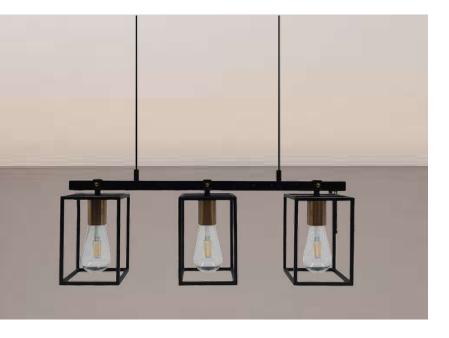

150 cm

### Materials:

Shade: Glass

Body: Steel brass-plated



















- LED SMD 2835
- 7 100-240V 50/60 H
- Switch of home switcher
- Heigher adjustable YES
- Cord length: 40 or 80 cm



### Materials:

Body: Steel

Base: Stainless steel



















- 8x G9 LED BULBS
- 7 100-240V 50/60 H
- Switch of home switcher
- Heigher adjustable YES
- Cord length: 40 or 80 cm



Materials: Certificates:

Body: Steel





Base: Steel

















- 8x G9 LED BULBS
- 7 100-240V 50/60 H
- Switch of home switcher
- Heigher adjustable YES
- Cord length: 40 or 80 cm



### Materials:

### **Certificates:**

Body: Steel





Base: Steel

















- 1x LED BULB E27
- Switch of the home switcher
- Heigher adjustable YES

### Materials:

Shade: Glass

Base: Steel





















- 3x LED BULB E27
- Switch of the home switcher
- Heigher adjustable YES

### Materials:

Shade: Glass

Base: Steel





















- G9 LED BULBS
- ₹ 100-240V 50/60 H
- Switch of home switcher

### Materials:

Shade: Glass

Base: Steel

### **Certificates:**















13 cm











LED SMD 2835

Power: 10W 3000K

Switch of home switcher

Heigher adjustable



Materials:

**Certificates:** 

Shade: Glass



Base: Steel















**LED SMD 2835** 

Power: 10W 3000K

Switch of home switcher

Heigher adjustable YES



**Certificates:** Materials:

Shade: Glass

IP20



Base: Steel

LED











**P** LED SMD 2835

Power: 10W 3000K

Switch of home switcher

Heigher adjustable YES

# 200cm 68cm 46cm

### Materials:

Shade: Glass

Base: Steel





















- 19x LE