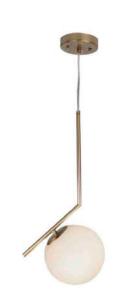

h of home switcher
- Heigher adjustable YES
- of Cord length: max 150 cm

#### Materials:

Body: Steel

Base: Steel

#### **Certificates:**















CEILING LAMP S18-A



CEILING LAMP S18-C



120 cm







- LED BULB
- 100-240V 50/60 H
- Power: 50 cm Ø 15W / 27xLED bulbs.

60 cm Ø 15W / 30xLED bulbs

70 cm Ø 22W / 45xLED bulbs

98 cm Ø 31W / 63xLED bulbs

- Switch of home switcher
- Heigher adjustable



Materials:

Cord length: max to 150 cm

#### **Certificates:**

IP20

LED









Base: Steel



### **Product family:**



**CEILING LAMP** S18-A



**CEILING LAMP** S18-B



98 cm







Small LED bulbs

Voltage: 180-240V 50/60 Hz

Power: 26W

Switch of the home switcher

Heigher adjustable



50 cm

#### Materials:

Shade: Stainless steel

Base: Stainless steel



















- LED BULB E14/E27
- 5 100-240V 50/60 H
- Switch of home switcher
- Heigher adjustable
- Cord length: 150 cm

### Materials:

Shade: Glass

Base: Steel

Body: Steel

#### **Certificates:**

















### **Product Family:**



FLOOR LAMP

CEILING LAMP

WALL LAMP







- LED SMD 2835
- **5** 100-240V 50/60 H
- Power: 8W 3000K
- Switch of home switcher
- Heigher adjustable

#### Materials:

Shade: Acrylic & Aluminum

Base: Stainless steel

























- LED SMD 2835
- ₹ 100-240V 50/60 H
- Power: 8W 3000K
- Switch of home switcher
- Heigher adjustable YES
- Cord length: 150 cm

#### Materials:

Shade: Acrylic & Aluminum

Base: Stainless steel

























- LED G9
- 100-240V 50/60 H
- Switch of home switcher
- Heigher adjustable
- Cord length: max to 150 cm

#