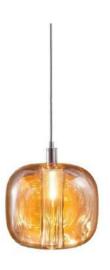

-240V 50/60 H

Power: 12W 3000K

Switch of home switcher

Heigher adjustable

Cord length: 150 cm

#### Materials:

Shade: Glass

Head: Aluminium

Base: Steel

#### **Certificates:**





















TABLE LAMP

TABLE LAMP







**LED SMD 2835** 

100-240V 50/60 H

Power: 12W 3000K

Switch of home switcher

Heigher adjustable

Cord length: 150 cm

#### Materials:

Shade: Glass

Head: Aluminium

Base: Steel

#### **Certificates:**







SMOKING



GOLD





30 cm



FLOOR LAMP



TABLE LAMP



**TABLE LAMP** 







**LED SMD 2835** 

100-240V 50/60 H

Power: 12W 3000K

Switch of home switcher

Heigher adjustable

Cord length: 150 cm

#### Materials:

Shade: Glass

Head: Aluminium

Base: Steel

### **Certificates:**







SMOKING



GOLD





30 cm







TABLE LAMP

TABLE LAMP







- LED BULB G6
- 100-240V 50/60 H
- Switch of home switcher
- Heigher adjustable
- Cord length: 150 cm

### **Certificates:**

Shade: Glass

Base: Steel

Materials:

























- LED SMD 2835
- 7 100-240V 50/60 H
- Power: 8W 3000K
- Switch of home switcher
- Heigher adjustable YES
- Cord length: 150 cm

#### Materials:

Shade: Steel

Base: Steel





















- **LED SMD 2835**
- 100-240V 50/60 H
- Power: 12W 4000K
- Switch of home switcher
- Heigher adjustable
- Cord length: 150 cm
- Remote control; Dimmable

#### Materials:

Body: Steel

Base: Steel























- LED COB CRI > 80
- 7 100-240V 50/60 H
- Power: 3W 3000K
- Switch of home switcher
- Heigher adjustable VES
- Cord length: max to 150 cm

#### Materials:

Body: Steel

Base: Steel