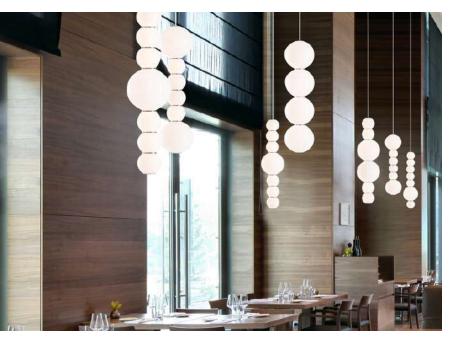

**E**27

Voltage: AC220-240V

Heigher adjustable YES

Cord length: 120 cm

### Materials:

Shade: acrylic

Base: stainless steel

#### **Certificates:**

IP20

3×LED BULB E27

Voltage: AC220-240V

Heigher adjustable YES

Cord length: max to 150 cm