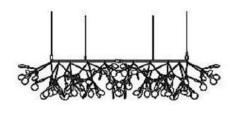

**E**27

Voltage: AC220-240V

Heigher adjustable YES

Cord length: 120 cm

### Materials:

Shade: acrylic

Base: stainless steel

#### **Certificates:**

IP20

3×LED BULB E27

Voltage: AC220-240V

Heigher adjustable YES

Cord length: max to 150 cm