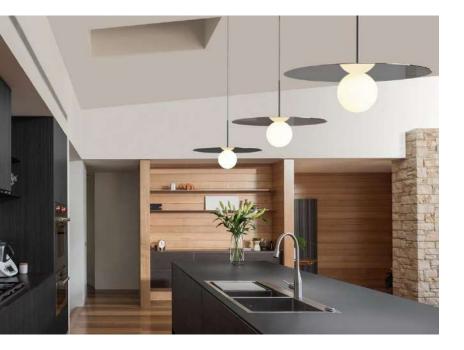

-240V 50/60 H
- Power: 8W 3000K
- Switch of home switcher
- Heigher adjustable YES
- Cord length: 150 cm

#### Materials:

Shade: Steel

Base: Steel





















- **LED SMD 2835**
- 100-240V 50/60 H
- Power: 12W 4000K
- Switch of home switcher
- Heigher adjustable
- Cord length: 150 cm
- Remote control; Dimmable

#### Materials:

Body: Steel

Base: Steel























- LED COB CRI > 80
- 7 100-240V 50/60 H
- Power: 3W 3000K
- Switch of home switcher
- Heigher adjustable VES
- Cord length: max to 150 cm

#### Materials:

Body: Steel

Base: Steel

























- LED SMD 2835
- 7 100-240V 50/60 H
- Power: 16W 3000K
- Switch of home switcher
- Heigher adjustable YES
- Cord length: 150 cm

#### Materials:

Body: Aluminium/Polycarbonat

Base: Steel





















- LED BULB G9
- 5 100-240V 50/60 H Switch of home switcher
- Heigher adjustable YES
- of Cord length: 150 cm

#### Materials:

Shade: Glass

Body: Steel

Base: Steel





















LED SMD 2835

7 100-240V 50/60 H

Power: 7W 3000K

Switch of home switcher

Heigher adjustable YES

Sord length: 150 cm



#### Materials:

Shade: Glass

Body: Steel



















LED SMD 2835

7 100-240V 50/60 H

Power: 7W 3000K

Switch of home switcher

Heigher adjustable YES

Cord length: 150 cm



#### Materials:

Shade: Glass

Body: Steel

















LED SMD 2835

7 100-240V 50/60 H

Power: 7W 3000K

Switch of home switcher

Heigher adjustable YES

Cord length: 150 cm



120 cm

#### Materials:

Shade: Glass

Body: Steel

















LED SMD 2835

7 100-240V 50/60 H

Power: 7W 3000K