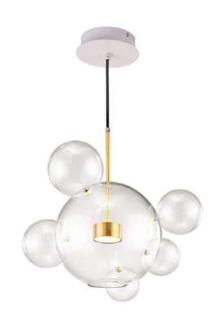

**E**27

Voltage: AC220-240V

Heigher adjustable YES

Cord length: 120 cm

### Materials:

Shade: acrylic

Base: stainless steel