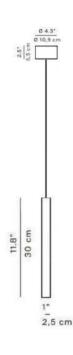

justable
- Cord length: Max to 150 cm

### **Certificates:**















BLACK











LED SMD 2835

Power: 15W

Switch of home switcher

### Materials:

Body. Metal

Base: Acrylic

### **Certificates:**









### **Dimensions:**

**W**: 80

**H:** 100













- 1 x LED bulb E27
- 100-240V 50/60 H
- Switch of home switcher
- Heigher adjustable
- Cord length: Max to 150 cm

### Materials:

Shade: Glass

Base: Stainless Steel





















- LED SMD 2835
- 7 100-240V 50/60 H
- Power: 24W 4000K
- Switch of home switcher
- Heigher adjustable
- Cord length: Max to 150 cm



### Materials:

Shade: Aluminium

Base: Stainless Steel



















- LED SMD 2835
- ₹ 100-240V 50/60 H
- Power: 9W 3000K
- Switch of home switcher
- Heigher adjustable YES
- Cord length: 150 cm



### Materials:

Body: Aluminium

Base: Stainless steel



















- 1x LED BULB E14
- 7 100-240V 50/60 Hz
- Switch of home switcher
- Heigher adjustable



### Materials:

Shade: Plastificated gum

Base: Stainless steel

















- 1x LED BULB E14
- 7 100-240V 50/60 Hz
- Switch of home switcher
- Heigher adjustable



### Materials:

Shade: Stainless steel

Base: Stainless steel

















- 4x E27 LED BULBS
- 7 100-240V 50/60 H
- Switch of home switcher
- Heigher adjustable YE
- Cord length: 150 cm

### Materials:

Shade: Glass

Body: Steel brass-plated



















- LED SMD 2835
- 7 100-240V 50/60 H
- Switch of home switcher
- Heigher adjustable YES
- Cord length: 40 or 80 cm



### Materials:

Body: Steel

Base: Stainless steel



















- 8x G9 LE