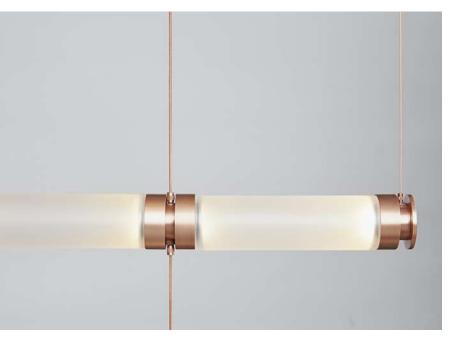

### Materials:

Shade: Aluminum

Tube: Aluminum

### **Certificates:**

LED SMD 2835

7 100-240V 50/60 H

Power: 30W 3000K

Switch of home switcher

Heigher adjustable

Cord length: 150 cm

#### **Certificates:**

150 cm

100 cm