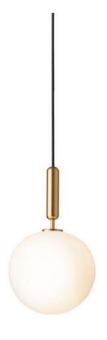

**E**27

Voltage: AC220-240V

Heigher adjustable YES

Cord length: 120 cm

### Materials:

Shade: acrylic

Base: stainless steel