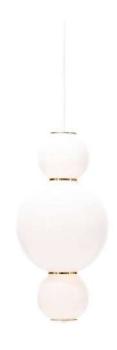

### Materials:

Shade: Glass

Base: Stainless steel

- **LED SMD 2835**
- 7 100-240V 50/60 H
- Power:
- Ø 15 cm = 8W 4000K
- Ø 20 cm = 12W 4000K
- $\emptyset$  25 cm = 15W 4000K
- Switch of home switcher
- Heigher adjustable

### Materials:

Shade: Steel & glass

Body: Stainless steel

Base: Stainless steel

### **Certificates:**

15 cm

20 cm

25 cm

YES

- **LED SMD 2835**
- 7 100-240V 50/60 H
- Power: 55W 4000K
- Switch of home switcher
- Heigher adjustable YES
- Cord length: 150 cm