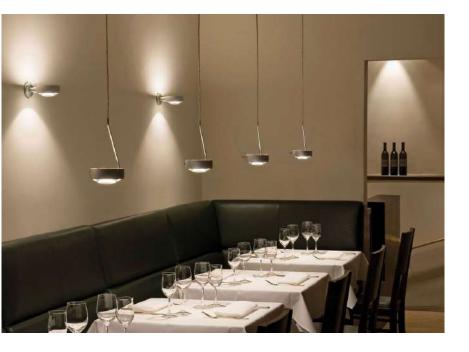

**E**27

Voltage: AC220-240V

Heigher adjustable YES

Cord length: 120 cm

### Materials:

Shade: acrylic

Base: stainless steel

#### **Certificates:**

IP20















3×LED BULB E27

Voltage: AC220-240V

Heigher adjustable YES

Cord length: max to 150 cm

#### Materials:

#### **Certificates:**

Shade: Acrylic

Base: Stainless steel

















CHROME

ROSE GOLD







- LED SMD 2835
- 7 100-240V 50/60 H
- Power: 45 cm ∅ 20W 3000K

60 cm Ø 25W 3000K

85 cm Ø 30W 3000K

- Switch of home switcher
- Heigher adjustable YES
- 🍼 Cord length: 150 cm

#### Materials: Certificates:

Shade: steel





Base: steel







85 cm











- LED SMD 2835
- 5 100-240V 50/60 H
- Power: 8W 4000K
- Switch of home switcher
- Heigher adjustable



### Materials:

Shade: steel

Base: steel

#### **Certificates:**





















### **Product Family:**



S06-A







- LED SMD 2835
- **5** 100-240V 50/60 H
- Power: 24W 4000K
- Switch of home switcher
- Heigher adjustable
- Cord length: 150 cm

#### Materials:

Shade: steel

Base: steel

#### **Certificates:**







BLACK





ROSE

GOLD







SILVER

S06-B







- LED SMD 2835
- **1** 100-240V 50/60 H
- Power: 8W 3000K
- Switch of home switcher
- Heigher adjustable



#### Materials:

Shade: Glass & Acrylic

Base: Stainless steel

Body: Stainless steel

### **Certificates:**









ROSE GOLD









FLOOR LAMP

TABLE LAMP







- LED SMD 2835
- 7 100-240V 50/60 H
-