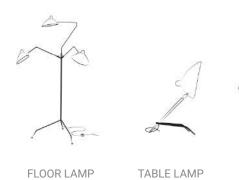

### **Certificates:**

ROSE GOLD

FLOOR LAMP

TABLE LAMP

- LED SMD 2835
- 7 100-240V 50/60 H
- Power: 8W 3000K
- Switch of home switcher
- Heigher adjustable
- Cord length: 150 cm