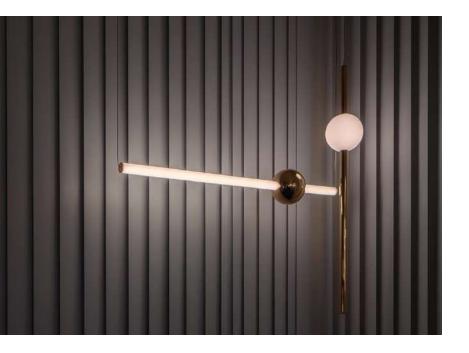

Materials:

Shade: Molded polyurethane foam

Base: Steel



















**LED SMD 2835** 

100-240V 50/60 H

Power: 10W 3000K

Switch of home switcher

Heigher adjustable

Cord length: 150 cm

### Materials:

Shade: Aluminum

Tube: Aluminum

### **Certificates:**





















LED SMD 2835

7 100-240V 50/60 H

Power: 30W 3000K

Switch of home switcher

Heigher adjustable

Cord length: 150 cm

### Materials:

Shade: Aluminum

Tube: Aluminum

#### **Certificates:**











150 cm



100 cm

### **Product family:**



S87-B







Vertical

# **Electrical Characteristics:**

LED SMD 2835

7 100-240V 50/60 H

Power: 6W 3000K

Switch of home switcher

Heigher adjustable



#### Materials:

Shade: Glass

Body: Steel

Base: Steel

#### **Certificates:**







WHITE



GOLD











LED SMD 2835

7 100-240V 50/60 H

Power: 6W 3000K

Switch of home switcher

Heigher adjustable

♂ Cord length: Max to 150 cm

#### Materials:

Shade: Glass

Body: Steel

Base: Steel

#### **Certificates:**





















LED SMD 2835

7 100-240V 50/60 H

Power: 6W 3000K

Switch of home switcher

Heigher adjustable

Tord length: Max to 150 cm

#### Materials:

Shade: Glass

Body: Steel

Base: Steel



90 cm

#### **Certificates:**

IP20















- LED SMD 2835
- 7 100-240V 50/60 H
- Power: 6W 3000K
- Switch of home switcher
- Heigher adjustable YES
- Cord length: Max to 150 cm

#### Materials:

Shade: Glass

Body: Steel

Base: Steel



90 cm

#### **Certificates:**



















- **LED SMD 2835**
- 100-240V 50/60 H
- Power: 24W 3000K
- Switch of home switcher
- Heigher