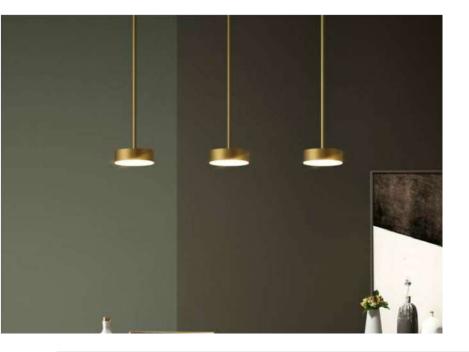

**E**27

Voltage: AC220-240V

Heigher adjustable YES

Cord length: 120 cm

### Materials:

Shade: acrylic

Base: stainless steel