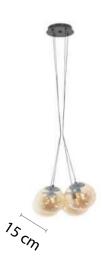

#### **Certificates:**

IP20

3×LED BULB E27

Voltage: AC220-240V

Heigher adjustable YES

Cord length: max to 150 cm