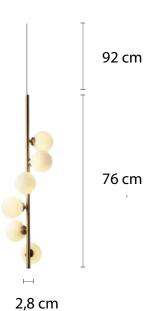

0/60 H

Power: 24W 3000, 4000, 6000K

Switch of home switcher

Heigher adjustable YES

Cord length: Max to 150 cm

Remote control; Dimmable

#### **Certificates:**

LED











### Materials:

Body: Aluminum

Base: Aluminium













- 3x LED BULB E27
- 7 100-240V 50/60 Hz
- Switch of home switcher
- Heigher adjustable
- Cord length: max to 150 cm



123 cm

#### Materials:

Shade: Steel

Base: Steel

















- LED SMD 2835
- 7 100-240V 50/60 H
- Power: 24W 4000K
- Switch of home switcher
- Heigher adjustable
- Cord length: Max to 150 cm

#### Materials:

Shade: Glass

Base: Steel

#### **Certificates:**





BLACK







93 cm

### Product family:



S106







- 6x G9 LED BULBS
- 7 100-240V 50/60 H
- Switch of home switcher
- Heigher adjustable YES
- Cord length: 150 cm



### Materials:

Shade: Glass

Body: Stainless steel

















- ¶ 4x LED BULB E27
- ₹ 100-240V 50/60 Hz
- Switch of the home switcher
- Heigher adjustable YES
- Cord length: max to 150 cm



30 cm

#### Materials:

Shade: Glass

Base: Steel

















- **LED SMD 2835**
- 7 100-240V 50/60 H
- Power: 6W 3000K
- Switch of home switcher
- Heigher adjustable YES
- Cord length: Max to 150 cm

#### Materials:

Shade: Glass

Base: Steel

#### **Certificates:**













### **Product family:**



FLOOR LAMP



GOLD BASE

WHITE SHADE

TABLE LAMP



WALL LAMP

S109-A







- **P** LED SMD 2835
- 7 100-240V 50/60 H
- Power: 6W 3000K
- Switch of home switcher
- Heigher adjustable YES
- Cord length: Max to 150 cm

#### Materials:

Shade: Glass

Base: Steel

#### **Certificates:**