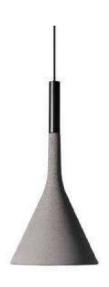

BLACK











LED SMD 2835

Power: 15W

Switch of home switcher

### Materials:

Body. Metal

Base: Acrylic

### **Certificates:**









### **Dimensions:**

**W**: 80

**H:** 100













- 1 x LED bulb E27
- 100-240V 50/60 H
- Switch of home switcher
- Heigher adjustable
- Cord length: Max to 150 cm

### Materials:

Shade: Glass

Base: Stainless Steel





















- LED SMD 2835
- 7 100-240V 50/60 H
- Power: 24W 4000K
- Switch of home switcher
- Heigher adjustable
- Cord length: Max to 150 cm



### Materials:

Shade: Aluminium

Base: Stainless Steel



















- LED SMD 2835
- ₹ 100-240V 50/60 H
- Power: 9W 3000K
- Switch of home switcher
- Heigher adjustable YES
- Cord length: 150 cm



### Materials:

Body: Aluminium

Base: Stainless steel



















- 1x LED BULB E14
- 7 100-240V 50/60 Hz
- Switch of home switcher
- Heigher adjustable



### Materials:

Shade: Plastificated gum

Base: Stainless steel

















- 1x LED BULB E14
- 7 100-240V 50/60 Hz
- Switch of home switcher
- Heigher adjustable



### Materials:

Shade: Stainless steel

Base: Stainless steel

















- 4x E27 LED BULBS
- 7 100-240V 50/60 H
- Switch of home switcher
- Heigher adjustable YE
- Cord length: 150 cm

### Materials:

Shade: Glass

Body: Steel brass-plated



















- LED SMD 2835
- 7 100-240V 50/60 H
- Switch of home switcher
- Heigher adjustable YES
- Cord length: 40 or 80 cm



### Materials:

Body: Steel

Base: Stainless steel



















- 8x G9 LED BULBS
- 7 100-240V 50/60 H
- Switch of home switcher
- Heigher adjustabl