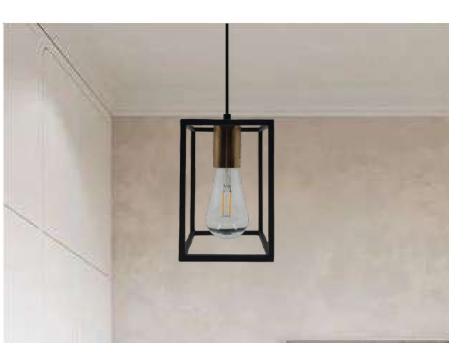

**E**27

Voltage: AC220-240V

Heigher adjustable YES

Cord length: 120 cm

### Materials:

Shade: acrylic

Base: stainless steel