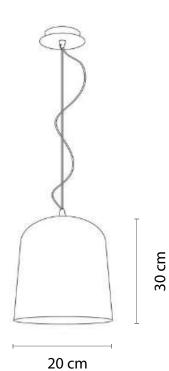

#### **Certificates:**

IP20

3×LED BULB E27

Voltage: AC220-240V

Heigher adjustable YES

Cord length: max to 150 cm

#### Materials: