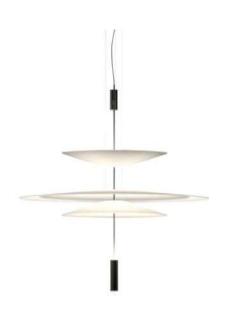

home switcher
- Heigher adjustable YES
- Cord length: Max to 150 cm

# 32,5

### Materials:

Head: Aluminium

Base: Steel

Body: Steel





















- LED SMD 2835
- 7 100-240V 50/60 H
- Power: 16W 3000K
- Switch of home switcher
- Heigher adjustable YES
- Cord length: Max to 150 cm

### Materials: Certificates:

Head: Aluminium

Body: Steel























- LED SMD 2835
- 7 100-240V 50/60 H
- Power: 3W 3000K
- Switch of home switcher
- Heigher adjustable
- Cord length: Max to 150 cm



### Materials:

Head: Acryl

Base: Metal

Body: Metal





















- 1 x LED bulb E27
- 7 100-240V 50/60 H
- Switch of home switcher
- Heigher adjustable
- Cord length: Max to 150 cm

# 30 cm

### Materials:

Head: Natural wood

Base: Natural wood

Body: Natural wood



















LED SMD 2835

5 100-240V 50/60 H

Power: 3 x 5.6W

Switch of home switcher

Heigher adjustable YES



### Materials:

Head: Aluminium

Body: Steel





















- 1 x LED bulb E27
- 100-240V 50/60 H
- Switch of home switcher
- Heigher adjustable
- Cord length: Max to 150 cm



20 cm

40 cm

### Materials:

Head: Aluminium

Body: Steel



















Power: 12W, 18W, 24W, 36W, 48W

Temperature: 3000K, 4000K, 6000K

Switch of home switcher YES

Beam angle: 120°

Remote control

Dimmable YES

### **Dimensions:**

 $H: 5 \text{ cm} / \varnothing 23 \text{ cm}$ 

 $H: 5 \text{ cm} / \varnothing 30 \text{ cm}$ 

 $H: 5 \text{ cm} / \varnothing 40 \text{ cm}$ 

 $H: 5 \text{ cm} / \varnothing 50 \text{ cm}$ 

 $H: 5 \text{ cm} / \varnothing 60 \text{ cm}$ 

H: 5 cm / ∅ 80 cm

 $H: 5