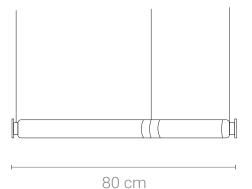

r adjustable YES
- of Cord length: 150 cm

#### Materials:

Shade: Glass

Body: Steel

Base: Steel





















LED SMD 2835

7 100-240V 50/60 H

Power: 7W 3000K

Switch of home switcher

Heigher adjustable YES

Sord length: 150 cm



#### Materials:

Shade: Glass

Body: Steel



















LED SMD 2835

7 100-240V 50/60 H

Power: 7W 3000K

Switch of home switcher

Heigher adjustable YES

Cord length: 150 cm



#### Materials:

Shade: Glass

Body: Steel

















LED SMD 2835

7 100-240V 50/60 H

Power: 7W 3000K

Switch of home switcher

Heigher adjustable YES

Cord length: 150 cm



120 cm

#### Materials:

Shade: Glass

Body: Steel

















LED SMD 2835

7 100-240V 50/60 H

Power: 7W 3000K

Switch of home switcher

Heigher adjustable YES

Cord length: 150 cm



### Materials:

Shade: Glass

Body: Steel

















- 1×LED BULB E14
- 5 100-240V 50/60 H Switch of home switcher
- Heigher adjustable
- of Cord length: 150 cm

#### Materials:

Shade: Glass & Aluminum

Base: Steel

#### **Certificates:**







GOLD







### **Product family:**



WALL LAMP









- LED SMD 2835 100-240V 50/60 H
- Power: 21W 3000, 4000, 6000K for ø 60 cm

Power: 28W 3000, 4000, 6000K for ø 80 cm

Power: 42W 3000, 4000, 6000K for ø 100 cm

- Switch of home switcher
- Heigher adjustable

YES

- Cord length: 150 cm
- Remote Control, Dimmable



### Materials:

#### **Certificates:**

Base: Aluminum & Acrylic



















- LED SMD 2835
- 7 100-240V 50/60 H
- Power: 28W 3000, 4000, 6000K
- Switch of home switcher
- Cord length: 150 cm
- Remote Control, Dimm