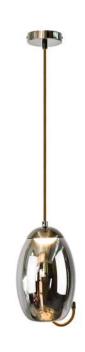

#### **Certificates:**

IP20

3×LED BULB E27

Voltage: AC220-240V

Heigher adjustable YES

Cord length: max to 150 cm

#### Materials: