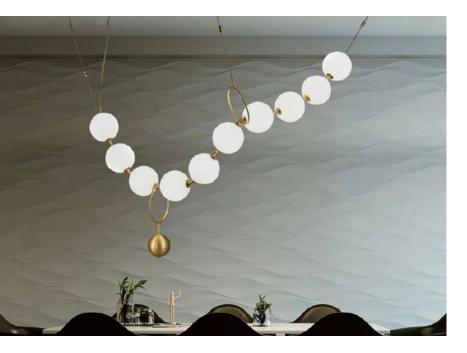

### **Product Family:**

S06-A

- LED SMD 2835
- **5** 100-240V 50/60 H
- Power: 24W 4000K
- Switch of home switcher
- Heigher adjustable
- Cord length: 150 cm