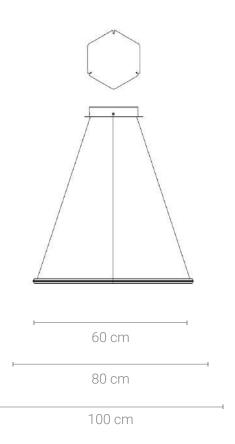

### **Dimensions:**

**W**: 80

**H:** 100

- 1 x LED bulb E27
- 100-240V 50/60 H
- Switch of home switcher
- Heigher adjustable
- Cord length: Max to 150 cm