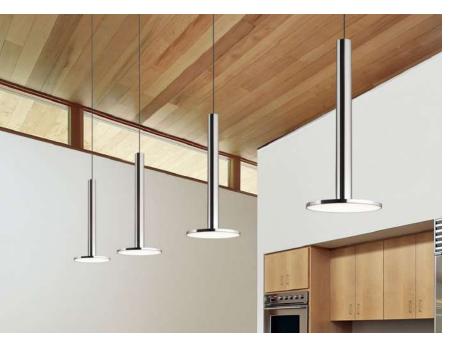

### **Product Family:**

S06-A

- LED SMD 2835
- **5** 100-240V 50/60 H
- Power: 24W 4000K
- Switch of home switcher
- Heigher adjustable
- Cord length: 150 cm

#### **Certificates:**

BLACK

ROSE

GOLD

SILVER

S06-B

- LED SMD 2835
- **1** 100-240V 50/60 H
- Power: 8W 3000K
- Switch of home switcher
- Heigher adjustable