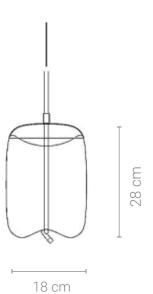

of home switcher

#### Materials:

Shade: Glass

Base: Steel

Body: Steel



100 cm

38 cm

#### **Certificates:**





















- LED SMD 2835
- 5 100-240V 50/60 H
- Power: 24W 4000K
- Switch of home switcher
- Heigher adjustable VES



#### Materials:

Body: Aluminium/Metal

120 cm





















LED SMD 2835

₹ 100-240V 50/60 H

Power: 12W 3000K

Switch of home switcher

Heigher adjustable

Cord length: 150 cm

#### Materials:

Shade: Glass

Head: Aluminium

Base: Steel

#### **Certificates:**





















FLOOR LAMP



TABLE LAMP



TABLE LAMP







LED SMD 2835

**5** 100-240V 50/60 H

Power: 12W 3000K

Switch of home switcher

Heigher adjustable

Cord length: 150 cm

#### Materials:

Shade: Glass

Head: Aluminium

Base: Steel

#### **Certificates:**





















TABLE LAMP

TABLE LAMP







**LED SMD 2835** 

100-240V 50/60 H

Power: 12W 3000K

Switch of home switcher

Heigher adjustable

Cord length: 150 cm

#### Materials:

Shade: Glass

Head: Aluminium

Base: Steel

#### **Certificates:**







SMOKING



GOLD





30 cm



FLOOR LAMP



TABLE LAMP



**TABLE LAMP** 







**LED SMD 2835** 

100-240V 50/60 H

Power: 12W 3000K

Switch of home switcher

Heigher adjustable

Cord length: 150 cm

#### Materials:

Shade: Glass

Head: Aluminium

Base: Steel

### **Certificates:**







SMOKING



GOLD





30 cm







TABLE LAMP

TABLE LAMP







- LED BULB G6
- 100-240V 50/60 H
- Switch of home switcher
- Heigher adjustable
- Cord length: 150 cm

### **Certificates:**

Shade: Glass

Base: Steel

Materials:

























- L