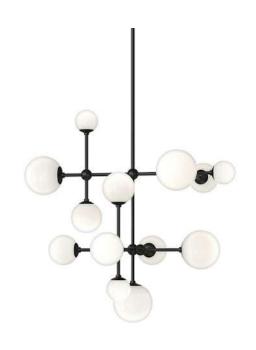

### Product family:

S106

- 6x G9 LED BULBS
- 7 100-240V 50/60 H
- Switch of home switcher
- Heigher adjustable YES
- Cord length: 150 cm