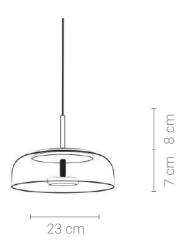

**E**27

Voltage: AC220-240V

Heigher adjustable YES

Cord length: 120 cm

### Materials:

Shade: acrylic

Base: stainless steel