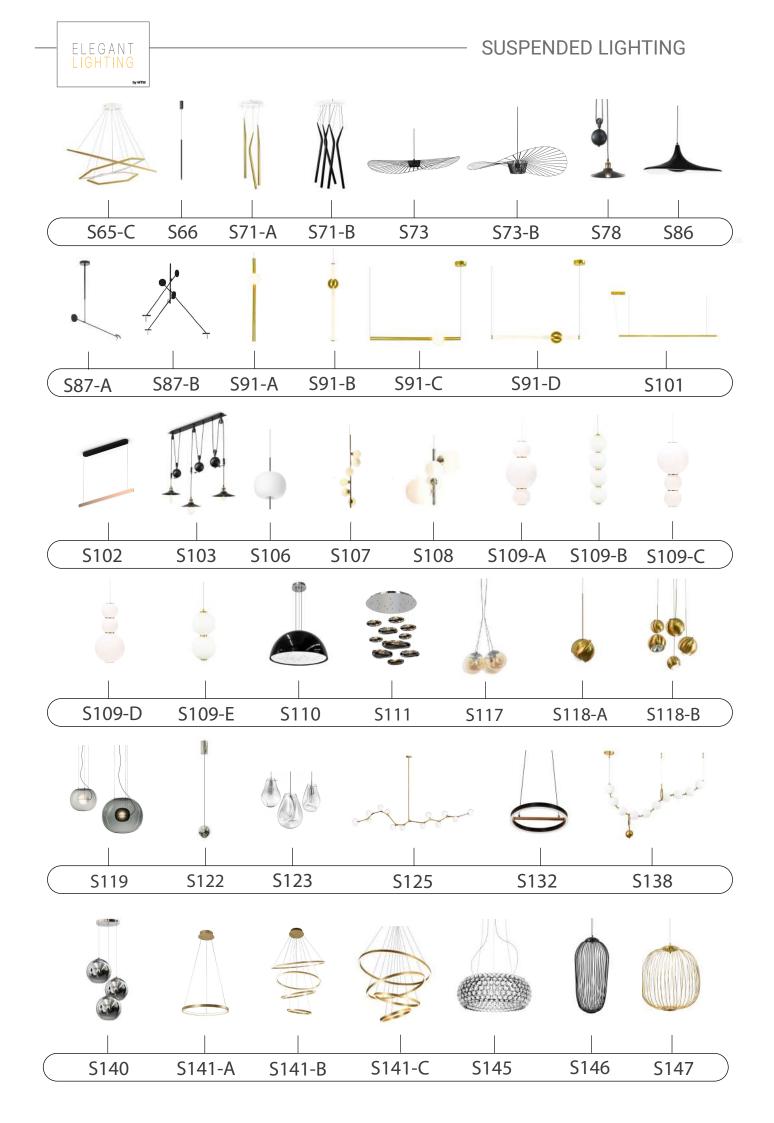

### **Product family:**

S87-B

Vertical

### Product family:

S106

- 6x G9 LED BULBS
- 7 100-240V 50/60 H
- Switch of home switcher
- Heigher adjustable YES
- Cord length: 150 cm