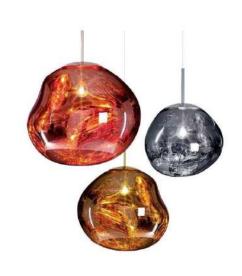

**E**27

Voltage: AC220-240V

Heigher adjustable YES

Cord length: 120 cm

### Materials:

Shade: acrylic

Base: stainless steel