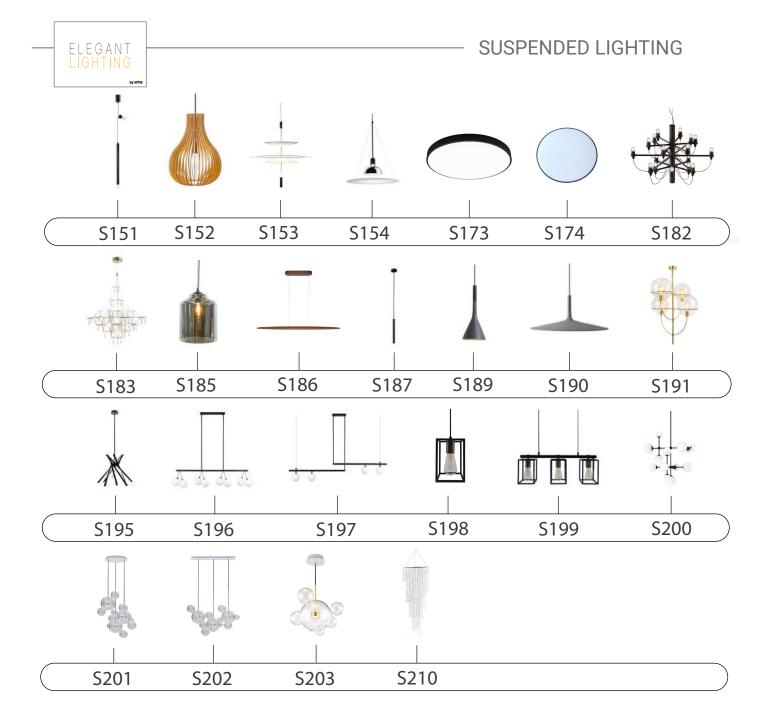

### Materials:

Shade: Glass

Base: Steel

- 13 x LED BULB G4
- **7** 220V
- Temperature: 3000K
- Switch of home switcher
- Heigher adjustable YES
- Cord length: Max to 150 cm

225 cm

### Materials:

Shade: Steel

Base: Stainless steel

- 1 x R7S LED BULB
- 7 100-240V 50/60 Hz
- Switch of home switcher
- Heigher adjustable

50 cm