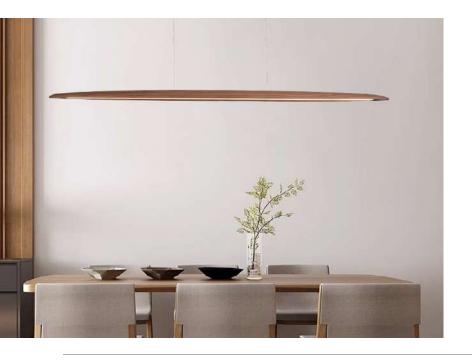

#### **Certificates:**

Shade: Acrylic

Base: Stainless steel

CHROME

ROSE GOLD

- LED SMD 2835
- 7 100-240V 50/60 H
- Power: 45 cm ∅ 20W 3000K

60 cm Ø 25W 3000K

85 cm Ø 30W 3000K