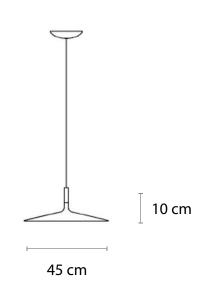

**E**27

Voltage: AC220-240V

Heigher adjustable YES

Cord length: 120 cm

### Materials:

Shade: acrylic

Base: stainless steel