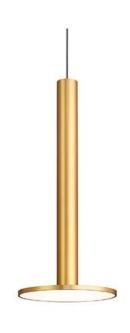

### **Product Family:**

S06-A

- LED SMD 2835
- **5** 100-240V 50/60 H
- Power: 24W 4000K
- Switch of home switcher
- Heigher adjustable
- Cord length: 150 cm

#### **Certificates:**

BLACK

ROSE

GOLD

SILVER

S06-B

- LED SMD 2835
- **1** 100-240V 50/60 H
- Power: 8W 3000K
- Switch of home switcher
- Heigher adjustable