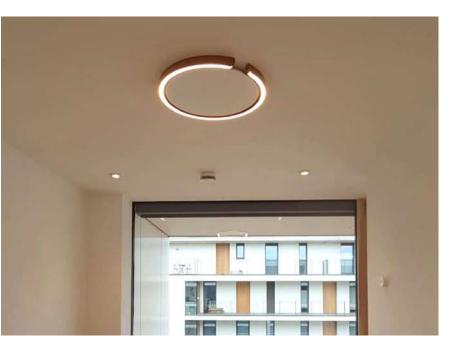

### **Product Family:**

S06-A

- LED SMD 2835
- **5** 100-240V 50/60 H
- Power: 24W 4000K
- Switch of home switcher
- Heigher adjustable
- Cord length: 150 cm