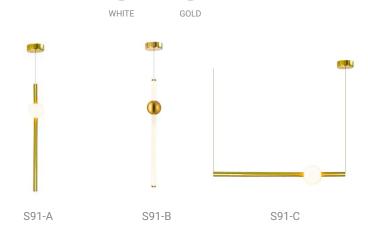

erials:

Shade: Glass

Body: Steel

Base: Steel

#### **Certificates:**







WHITE



GOLD











LED SMD 2835

7 100-240V 50/60 H

Power: 6W 3000K

Switch of home switcher

Heigher adjustable

♂ Cord length: Max to 150 cm

#### Materials:

Shade: Glass

Body: Steel

Base: Steel

#### **Certificates:**





















LED SMD 2835

7 100-240V 50/60 H

Power: 6W 3000K

Switch of home switcher

Heigher adjustable

Tord length: Max to 150 cm

#### Materials:

Shade: Glass

Body: Steel

Base: Steel



90 cm

#### **Certificates:**

IP20















- LED SMD 2835
- 7 100-240V 50/60 H
- Power: 6W 3000K
- Switch of home switcher
- Heigher adjustable YES
- Cord length: Max to 150 cm

#### Materials:

Shade: Glass

Body: Steel

Base: Steel



90 cm

#### **Certificates:**



















- **LED SMD 2835**
- 100-240V 50/60 H
- Power: 24W 3000K
- Switch of home switcher
- Heigher adjustable
- Cord length: Max to 150 cm



150 cm

#### Materials:

Body: Aluminum

Base: Steel























7 100-240V 50/60 H

Power: 24W 3000, 4000, 6000K

Switch of home switcher

Heigher adjustable YES

Cord length: Max to 150 cm

Remote control; Dimmable

#### **Certificates:**

LED











### Materials:

Body: Aluminum

Base: Aluminium













- 3x LED BULB E27
- 7 100-240V 50/60 Hz
- Switch of home switcher
- Heigher adjustable
- Cord length: max to 150 cm



123 cm

#### Materials:

Shade: Steel

Base: Steel

















- LED SMD 2835
- 7 100-240V 50/60 H
- Power: 24W 4000K
- Switch of home switcher
- Heigher adjustable
- Cord length: Max to 150 cm

#### Mat