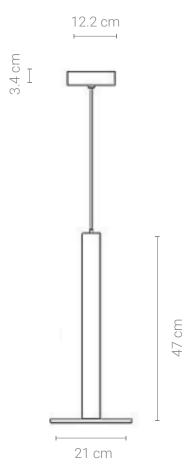

**E**27

Voltage: AC220-240V

Heigher adjustable YES

Cord length: 120 cm

### Materials:

Shade: acrylic

Base: stainless steel