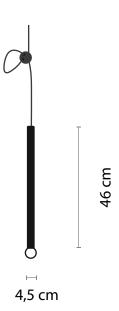

Shade: Steel

Base: Stainless steel



















- 1 x R7S LED BULB
- 7 100-240V 50/60 Hz
- Switch of home switcher
- Heigher adjustable



50 cm

### Materials:

Shade: Crystal Glass

Base: Steel



















- **LED SMD 2835**
- 7 100-240V 50/60 H
- Power: 16W 3000K
- Switch of home switcher
- Heigher adjustable YES
- Cord length: Max to 150 cm

# 32,5

### Materials:

Head: Aluminium

Base: Steel

Body: Steel





















- LED SMD 2835
- 7 100-240V 50/60 H
- Power: 16W 3000K
- Switch of home switcher
- Heigher adjustable YES
- Cord length: Max to 150 cm

### Materials: Certificates:

Head: Aluminium

Body: Steel























- LED SMD 2835
- 7 100-240V 50/60 H
- Power: 3W 3000K
- Switch of home switcher
- Heigher adjustable
- Cord length: Max to 150 cm



### Materials:

Head: Acryl

Base: Metal

Body: Metal





















- 1 x LED bulb E27
- 7 100-240V 50/60 H
- Switch of home switcher
- Heigher adjustable
- Cord length: Max to 150 cm

# 30 cm

### Materials:

Head: Natural wood

Base: Natural wood

Body: Natural wood



















LED SMD 2835

5 100-240V 50/60 H

Power: 3 x 5.6W

Switch of home switcher

Heigher adjustable YES



### Materials:

Head: Aluminium

Body: Steel





















- 1 x LED bulb E27
- 100-240V 50/60 H
- Switch of home switcher
- Heigher adjustable
- Cord length: Max to 150 cm



20 cm

40 cm

### Materials:

Head: Aluminium

Body: Steel



















Power: 12W, 18W, 24W, 36W, 48W

Temperature: 3000K, 4000K, 6000K

Switch of home switcher YES

Beam angle: 120°

Remote control

Dimmable YE