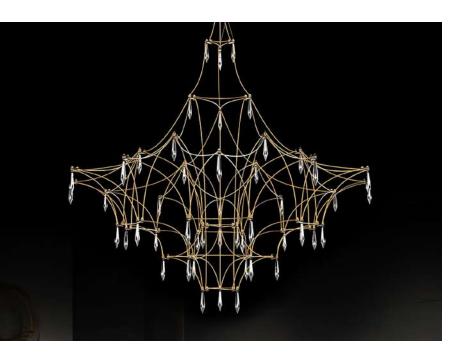

### Materials:

Shade: Glass

Base: Stainless steel

- **LED SMD 2835**
- 7 100-240V 50/60 H
- Power:
- Ø 15 cm = 8W 4000K
- Ø 20 cm = 12W 4000K
- $\emptyset$  25 cm = 15W 4000K
- Switch of home switcher
- Heigher adjustable

### Materials:

Shade: Steel & glass

Body: Stainless steel

Base: Stainless steel

### **Certificates:**

15 cm

20 cm

25 cm

YES

- **LED SMD 2835**
- 7 100-240V 50/60 H
- Power: 55W 4000K
- Switch of home switcher
- Heigher adjustable YES
- Cord length: 150 cm