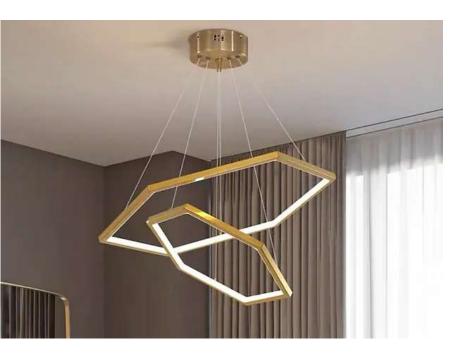

### **Product Family:**

S06-A

- LED SMD 2835
- **5** 100-240V 50/60 H
- Power: 24W 4000K
- Switch of home switcher
- Heigher adjustable
- Cord length: 150 cm

#### Materials:

Shade: steel

Base: steel

#### **Certificates:**

BLACK

ROSE

GOLD

SILVER

S06-B

- LED SMD 2835
- **1** 100-240V 50/60 H
- Power: 8W 3000K
- Switch of home switcher
- Heigher adjustable