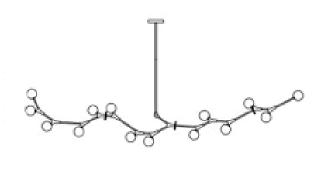

**E**27

Voltage: AC220-240V

Heigher adjustable YES

Cord length: 120 cm

### Materials:

Shade: acrylic

Base: stainless steel