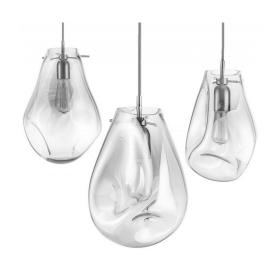

- **LED SMD 2835**
- 7 100-240V 50/60 H
- Power: 55W 4000K
- Switch of home switcher
- Heigher adjustable YES
- Cord length: 150 cm

### Materials:

Shade: Steel & glass

Body: Stainless steel

Base: Stainless steel

### **Certificates:**











### Dimensions:

- $\emptyset$  2 x 15 cm
- $\varnothing$  2 x 20 cm
- Ø 1 x 25 cm













- **LED SMD 2835**
- 7 100-240V 50/60 H
- Power: 12W 3000K
- Switch of home switcher
- Heigher adjustable YES
- Cord length: Max to 150 cm





### Materials:

Shade: Glass

Base: Steel



















¶ LED COB CRI > 80

7 100-240V 50/60 H

Power: 8W 3000K

Switch of home switcher

Heigher adjustable YES

Cord length: Max to 150 cm



\_\_\_\_\_ 11 cm

### Materials:

Shade: Glass &

Stainless steel

Base: Stainless steel

















- 3×LED BULB E27
- 7 100-240V 50/60 H
- Switch of home switcher
- Heigher adjustable YES
- Cord length: Max to 150 cm

### Materials:

Shade: Glass

Base: Steel





















- 13 x LED BULB G4
- **7** 220V
- Temperature: 3000K
- Switch of home switcher
- Heigher adjustable YES
- Cord length: Max to 150 cm



225 cm

### Materials:

Shade: Glass

Body: Steel





















- **LED SMD 2835**
- 100-240V 50/60 H
- Power: 24W 4000K
- Switch of home switcher
- Heigher adjustable YES
- Cord length: Max to 150 cm

### Materials:

Shade: Aluminum & Acrylic

Base: Steel























- LED SMD 2835
- 7 100-240V 50/60 H
- Switch of home switcher
- Heigher adjustable YES
- Cord length: Max to 150 cm

117 cm



168 cm

### Materials:

Shade: Glass

Base: Stainless steel

### *