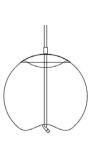

#### **Certificates:**

IP20

3×LED BULB E27

Voltage: AC220-240V

Heigher adjustable YES

Cord length: max to 150 cm

#### Materials: