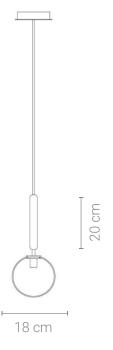

**E**27

Voltage: AC220-240V

Heigher adjustable YES

Cord length: 120 cm

### Materials:

Shade: acrylic

Base: stainless steel