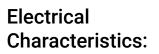

# **Electrical Characteristics:**

LED SMD 2835

7 100-240V 50/60 H

Power: 6W 3000K

Switch of home switcher

Heigher adjustable