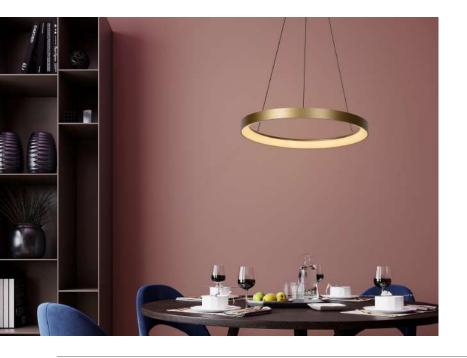

ch of home switcher
- Heigher adjustable YES
- Cord length: Max to 150 cm



225 cm

### Materials:

Shade: Glass

Body: Steel





















- **LED SMD 2835**
- 100-240V 50/60 H
- Power: 24W 4000K
- Switch of home switcher
- Heigher adjustable YES
- Cord length: Max to 150 cm

### Materials:

Shade: Aluminum & Acrylic

Base: Steel























- LED SMD 2835
- 7 100-240V 50/60 H
- Switch of home switcher
- Heigher adjustable YES
- Cord length: Max to 150 cm

117 cm



168 cm

### Materials:

Shade: Glass

Base: Stainless steel

### **Certificates:**















OLD









- 3xLED BULB E27
- 7 100-240V 50/60 H
- Switch of home switcher
- Heigher adjustable YES
- Cord length: Max to 150 cm

# 200 cm

### Materials:

Shade: Glass

Base: Stainless steel





















- LED SMD 2835
- 7 100-240V 50/60 H
- Power: 54W 3000, 4000, 6000K
- Switch of home switcher
- Heigher adjustable YES
- Cord length: Max to 150 cm
- Remote control; Dimmable

### Materials:

Shade: Steel

Base: Stainless steel













|   | 60 cm  |          |
|---|--------|----------|
|   | 80 cm  | <b>⊣</b> |
| - | 100 cm |          |
|   | 120 cm |          |









- LED SMD 2835
- 7 100-240V 50/60 H
- Power: 54W 4000K
- Switch of home switcher
- Heigher adjustable YES
- Cord length: Max to 150 cm



100 cm

120 cm

### Materials:

Shade: Steel

Base: Stainless steel



















- LED SMD 2835
- 7 100-240V 50/60 H
- Power: 54W 4000K
- Switch of home switcher
- Heigher adjustable YES
- Cord length: Max to 150 cm



60 cm 80 cm 100 cm

### Materials:

Shade: Steel

Base