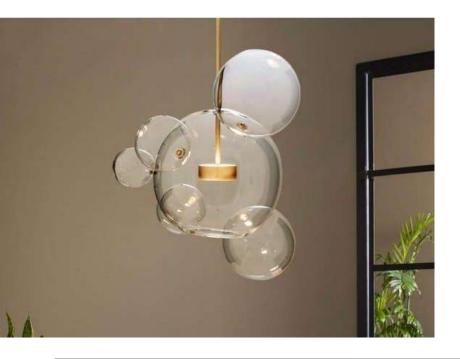

**E**27

Voltage: AC220-240V

Heigher adjustable YES

Cord length: 120 cm

### Materials:

Shade: acrylic

Base: stainless steel