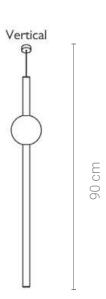

Aluminum

Tube: Aluminum

### **Certificates:**





















LED SMD 2835

7 100-240V 50/60 H

Power: 30W 3000K

Switch of home switcher

Heigher adjustable

Cord length: 150 cm

### Materials:

Shade: Aluminum

Tube: Aluminum

#### **Certificates:**











150 cm



100 cm

### **Product family:**



S87-B







Vertical

# **Electrical Characteristics:**

LED SMD 2835

7 100-240V 50/60 H

Power: 6W 3000K

Switch of home switcher

Heigher adjustable



#### Materials:

Shade: Glass

Body: Steel

Base: Steel

#### **Certificates:**







WHITE



GOLD











LED SMD 2835

7 100-240V 50/60 H

Power: 6W 3000K

Switch of home switcher

Heigher adjustable

♂ Cord length: Max to 150 cm

#### Materials:

Shade: Glass

Body: Steel

Base: Steel

#### **Certificates:**





















LED SMD 2835

7 100-240V 50/60 H

Power: 6W 3000K

Switch of home switcher

Heigher adjustable

Tord length: Max to 150 cm

#### Materials:

Shade: Glass

Body: Steel

Base: Steel



90 cm

#### **Certificates:**

IP20















- LED SMD 2835
- 7 100-240V 50/60 H
- Power: 6W 3000K
- Switch of home switcher
- Heigher adjustable YES
- Cord length: Max to 150 cm

#### Materials:

Shade: Glass

Body: Steel

Base: Steel



90 cm

#### **Certificates:**



















- **LED SMD 2835**
- 100-240V 50/60 H
- Power: 24W 3000K
- Switch of home switcher
- Heigher adjustable
- Cord length: Max to 150 cm



150 cm

#### Materials:

Body: Aluminum

Base: Steel























7 100-240V 50/60 H

Power: 24W 3000, 4000, 6000K

Switch of home switcher

Heigher adjustable YES

Co