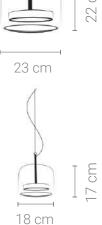

#### Materials:

Shade: Glass & Acrylic

Base: Stainless steel

Body: Stainless steel