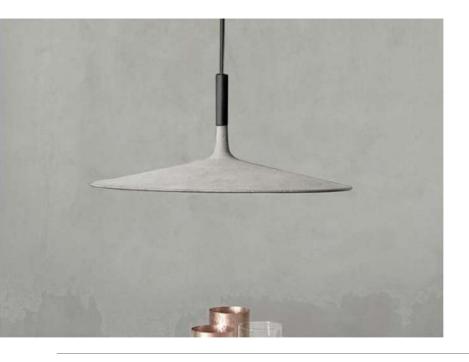

#### Materials:

#### **Certificates:**

Shade: Acrylic

Base: Stainless steel

CHROME

ROSE GOLD

- LED SMD 2835
- 7 100-240V 50/60 H
- Power: 45 cm ∅ 20W 3000K

60 cm Ø 25W 3000K

85 cm Ø 30W 3000K