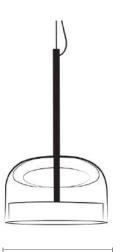

**E**27

Voltage: AC220-240V

Heigher adjustable YES

Cord length: 120 cm

### Materials:

Shade: acrylic

Base: stainless steel