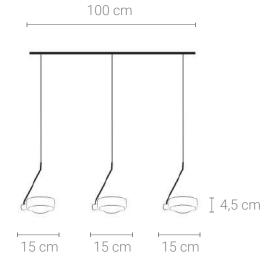

### **Product Family:**

S06-A

- LED SMD 2835
- **5** 100-240V 50/60 H
- Power: 24W 4000K
- Switch of home switcher
- Heigher adjustable
- Cord length: 150 cm