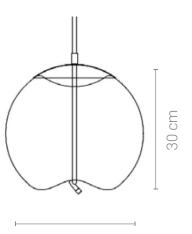

uminium/Metal

120 cm





















LED SMD 2835

₹ 100-240V 50/60 H

Power: 12W 3000K

Switch of home switcher

Heigher adjustable

Cord length: 150 cm

#### Materials:

Shade: Glass

Head: Aluminium

Base: Steel

#### **Certificates:**





















FLOOR LAMP



TABLE LAMP



TABLE LAMP







LED SMD 2835

**5** 100-240V 50/60 H

Power: 12W 3000K

Switch of home switcher

Heigher adjustable

Cord length: 150 cm

#### Materials:

Shade: Glass

Head: Aluminium

Base: Steel

#### **Certificates:**





















TABLE LAMP

TABLE LAMP







**LED SMD 2835** 

100-240V 50/60 H

Power: 12W 3000K

Switch of home switcher

Heigher adjustable

Cord length: 150 cm

#### Materials:

Shade: Glass

Head: Aluminium

Base: Steel

#### **Certificates:**







SMOKING



GOLD





30 cm



FLOOR LAMP



TABLE LAMP



**TABLE LAMP** 







**LED SMD 2835** 

100-240V 50/60 H

Power: 12W 3000K

Switch of home switcher

Heigher adjustable

Cord length: 150 cm

#### Materials:

Shade: Glass

Head: Aluminium

Base: Steel

### **Certificates:**







SMOKING



GOLD





30 cm







TABLE LAMP

TABLE LAMP







- LED BULB G6
- 100-240V 50/60 H
- Switch of home switcher
- Heigher adjustable
- Cord length: 150 cm

### **Certificates:**

Shade: Glass

Base: Steel

Materials:

























- LED SMD 2835
- 7 100-240V 50/60 H
- Power: 8W 3000K
- Switch of home switcher
- Heigher adjustable YES
- Cord length: 150 cm

#### Materials:

Shade: Steel

Base: Steel





















- **LED SMD 2835**
- 100-240V 50/60 H
- Power: 12W 4000K
- Switch of home switcher