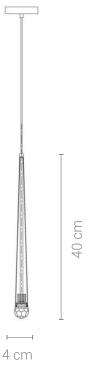

### Materials:

Shade: Crystal Glass

Base: Steel

- **LED SMD 2835**
- 7 100-240V 50/60 H
- Power: 16W 3000K
- Switch of home switcher
- Heigher adjustable YES
- Cord length: Max to 150 cm