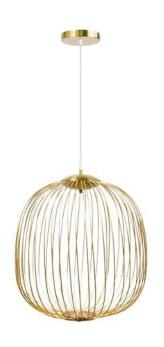

4W 4000K
- Switch of home switcher
- Heigher adjustable YES
- Cord length: Max to 150 cm



100 cm

120 cm

### Materials:

Shade: Steel

Base: Stainless steel



















- LED SMD 2835
- 7 100-240V 50/60 H
- Power: 54W 4000K
- Switch of home switcher
- Heigher adjustable YES
- Cord length: Max to 150 cm



60 cm 80 cm 100 cm

### Materials:

Shade: Steel

Base: Stainless steel



















- 1 x R7S LED BULB
- 7 100-240V 50/60 Hz
- Switch of home switcher
- Heigher adjustable



50 cm

### Materials:

Shade: Crystal Glass

Base: Steel



















- **LED SMD 2835**
- 7 100-240V 50/60 H
- Power: 16W 3000K
- Switch of home switcher
- Heigher adjustable YES
- Cord length: Max to 150 cm

# 32,5

### Materials:

Head: Aluminium

Base: Steel

Body: Steel





















- LED SMD 2835
- 7 100-240V 50/60 H
- Power: 16W 3000K
- Switch of home switcher
- Heigher adjustable YES
- Cord length: Max to 150 cm

### Materials: Certificates:

Head: Aluminium

Body: Steel























- LED SMD 2835
- 7 100-240V 50/60 H
- Power: 3W 3000K
- Switch of home switcher
- Heigher adjustable
- Cord length: Max to 150 cm



### Materials:

Head: Acryl

Base: Metal

Body: Metal





















- 1 x LED bulb E27
- 7 100-240V 50/60 H
- Switch of home switcher
- Heigher adjustable
- Cord length: Max to 150 cm

# 30 cm

### Materials:

Head: Natural wood

Base: Natural wood

Body: Natural wood



















LED SMD 2835

5 100-240V 50/60 H

Power: 3 x 5.6W

Switch of home switcher

Heigher adjustable YES



### Materials:

Head: Aluminium

Body: Steel