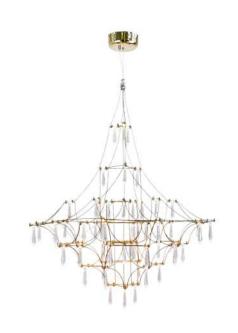

### Materials:

Shade: Glass

Base: Stainless steel

- **LED SMD 2835**
- 7 100-240V 50/60 H
- Power:
- Ø 15 cm = 8W 4000K
- Ø 20 cm = 12W 4000K
- $\emptyset$  25 cm = 15W 4000K
- Switch of home switcher
- Heigher adjustable

### Materials:

Shade: Steel & glass

Body: Stainless steel

Base: Stainless steel

### **Certificates:**

15 cm

20 cm

25 cm

YES

- **LED SMD 2835**
- 7 100-240V 50/60 H
- Power: 55W 4000K
- Switch of home switcher
- Heigher adjustable YES
- Cord length: 150 cm