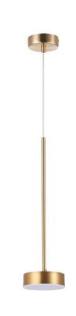

**E**27

Voltage: AC220-240V

Heigher adjustable YES

Cord length: 120 cm

### Materials:

Shade: acrylic

Base: stainless steel