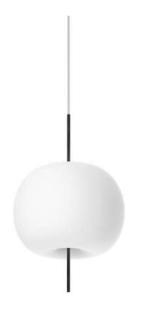

ustable YES
- Cord length: Max to 150 cm

#### Materials:

Shade: Glass

Body: Steel

Base: Steel



90 cm

#### **Certificates:**



















- **LED SMD 2835**
- 100-240V 50/60 H
- Power: 24W 3000K
- Switch of home switcher
- Heigher adjustable
- Cord length: Max to 150 cm



150 cm

#### Materials:

Body: Aluminum

Base: Steel























7 100-240V 50/60 H

Power: 24W 3000, 4000, 6000K

Switch of home switcher

Heigher adjustable YES

Cord length: Max to 150 cm

Remote control; Dimmable

#### **Certificates:**

LED











### Materials:

Body: Aluminum

Base: Aluminium













- 3x LED BULB E27
- 7 100-240V 50/60 Hz
- Switch of home switcher
- Heigher adjustable
- Cord length: max to 150 cm



123 cm

#### Materials:

Shade: Steel

Base: Steel

















- LED SMD 2835
- 7 100-240V 50/60 H
- Power: 24W 4000K
- Switch of home switcher
- Heigher adjustable
- Cord length: Max to 150 cm

#### Materials:

Shade: Glass

Base: Steel

#### **Certificates:**





BLACK







93 cm

### Product family:



S106







- 6x G9 LED BULBS
- 7 100-240V 50/60 H
- Switch of home switcher
- Heigher adjustable YES
- Cord length: 150 cm



### Materials:

Shade: Glass

Body: Stainless steel

















- ¶ 4x LED BULB E27
- ₹ 100-240V 50/60 Hz
- Switch of the home switcher
- Heigher adjustable YES
- Cord length: max to 150 cm



30 cm

#### Materials:

Shade: Glass

Base: Steel

















- **LED SMD 2835**
- 7 100-240V 50/60 H
- Power: 6W 3000K
- Switch of home switcher
- Heigher adjustable YES
- Cord length: Max to 150 cm

#### Materials:

Sha