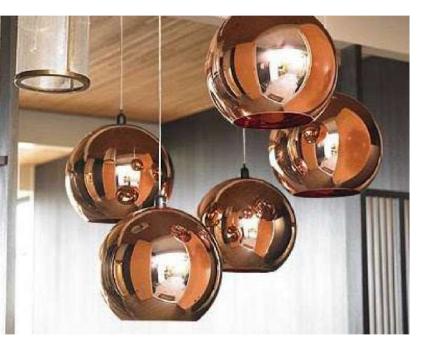

#### **Certificates:**

IP20

3×LED BULB E27

Voltage: AC220-240V

Heigher adjustable YES

Cord length: max to 150 cm