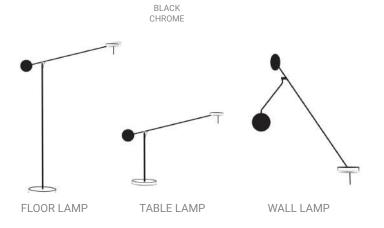

### **Certificates:**

ROSE GOLD

FLOOR LAMP

TABLE LAMP

- LED SMD 2835
- 7 100-240V 50/60 H
- Power: 8W 3000K
- Switch of home switcher
- Heigher adjustable
- Cord length: 150 cm

### **Certificates:**

GOLD

ROSE GOLD

WALL LAMP

- LED BULB E14
- 5 100-240V 50/60 H
- Switch of home switcher

#### **Certificates:**

FLOOR LAMP

- LED BULBS
- $\varnothing$  60 cm = 40W / 81x LED bulbs
- $\emptyset$  105 cm = 67W / 135x LED bulbs
- Ø 130 cm = 81W / 162x LED bulbs
- 100-240V 50/60 H

- Switch of home switcher
- Heigher adjustable
- Cord length: max 150 cm