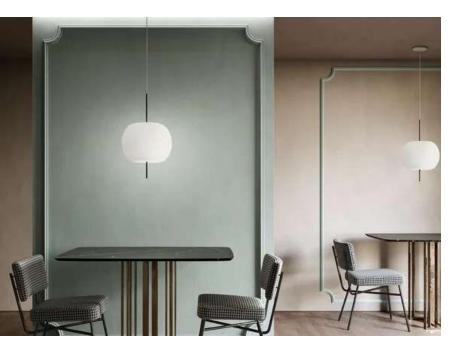

djustable YES
- Cord length: Max to 150 cm

#### Materials:

Shade: Glass

Body: Steel

Base: Steel



90 cm

#### **Certificates:**



















- **LED SMD 2835**
- 100-240V 50/60 H
- Power: 24W 3000K
- Switch of home switcher
- Heigher adjustable
- Cord length: Max to 150 cm



150 cm

#### Materials:

Body: Aluminum

Base: Steel























7 100-240V 50/60 H

Power: 24W 3000, 4000, 6000K

Switch of home switcher

Heigher adjustable YES

Cord length: Max to 150 cm

Remote control; Dimmable

#### **Certificates:**

LED











### Materials:

Body: Aluminum

Base: Aluminium













- 3x LED BULB E27
- 7 100-240V 50/60 Hz
- Switch of home switcher
- Heigher adjustable
- Cord length: max to 150 cm



123 cm

#### Materials:

Shade: Steel

Base: Steel

















- LED SMD 2835
- 7 100-240V 50/60 H
- Power: 24W 4000K
- Switch of home switcher
- Heigher adjustable
- Cord length: Max to 150 cm

#### Materials:

Shade: Glass

Base: Steel

#### **Certificates:**





BLACK







93 cm

### Product family:



S106







- 6x G9 LED BULBS
- 7 100-240V 50/60 H
- Switch of home switcher
- Heigher adjustable YES
- Cord length: 150 cm



### Materials:

Shade: Glass

Body: Stainless steel

















- ¶ 4x LED BULB E27
- ₹ 100-240V 50/60 Hz
- Switch of the home switcher
- Heigher adjustable YES
- Cord length: max to 150 cm



30 cm

#### Materials:

Shade: Glass

Base: Steel

















- **LED SMD 2835**
- 7 100-240V 50/60 H
- Power: 6W 3000K
- Switch of home switcher
- Heigher adjustable YES
- Cord length: Max to 150 cm

#### Materials:

S