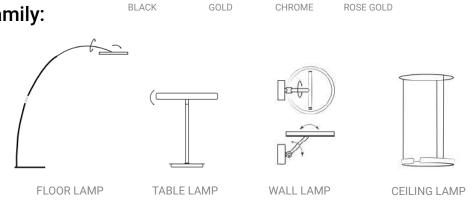

### **Product Family:**

S06-A

- LED SMD 2835
- **5** 100-240V 50/60 H
- Power: 24W 4000K
- Switch of home switcher
- Heigher adjustable
- Cord length: 150 cm