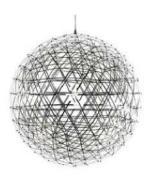

S18-C









- LED BULB
- 100-240V 50/60 H
- Power: 54W 3000K = 108x LED bulbs
- Switch of home switcher
- Heigher adjustable YES
- of Cord length: max 150 cm

#### Materials:

Body: Steel

Base: Steel

#### **Certificates:**















CEILING LAMP S18-A



CEILING LAMP S18-C



120 cm







- LED BULB
- 100-240V 50/60 H
- Power: 50 cm Ø 15W / 27xLED bulbs.

60 cm Ø 15W / 30xLED bulbs

70 cm Ø 22W / 45xLED bulbs

98 cm Ø 31W / 63xLED bulbs

- Switch of home switcher
- Heigher adjustable



Materials:

Cord length: max to 150 cm

#### **Certificates:**

IP20

LED









Base: Steel



### **Product family:**



**CEILING LAMP** S18-A



**CEILING LAMP** S18-B



98 cm







Small LED bulbs

Voltage: 180-240V 50/60 Hz

Power: 26W

Switch of the home switcher

Heigher adjustable



50 cm

#### Materials:

Shade: Stainless steel

Base: Stainless steel



















- LED BULB E14/E27
- 5 100-240V 50/60 H
- Switch of home switcher
- Heigher adjustable
- Cord length: 150 cm

### Materials:

Shade: Glass

Base: Steel

Body: Steel

#### **Certificates:**

















### **Product Family:**



FLOOR LAMP

CEILING LAMP

WALL LAMP







- LED SMD 2835
- **5** 100-240V 50/60 H
- Power: 8W 3000K
- Switch of home switcher
- Heigher adjustable

#### Materials:

Shade: Acrylic & Aluminum

Base: Stainless steel

























- LED SMD 2835
- ₹ 100-240V 50/60 H
- Power: 8W 3000K
- Switch of home switcher
- Heigher adjustable YES
- Cord length: 150 cm

#### Materials:

Shade: Acrylic & Aluminum

Base: Stainless steel

























- LED G9
- 100-24