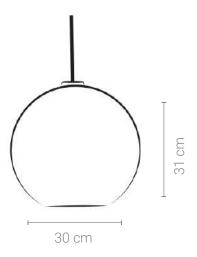

#### **Certificates:**

IP20

3×LED BULB E27

Voltage: AC220-240V

Heigher adjustable YES

Cord length: max to 150 cm

#### Materials: