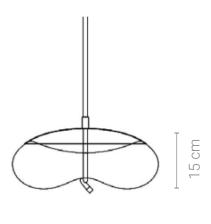

**E**27

Voltage: AC220-240V

Heigher adjustable YES

Cord length: 120 cm

### Materials:

Shade: acrylic

Base: stainless steel