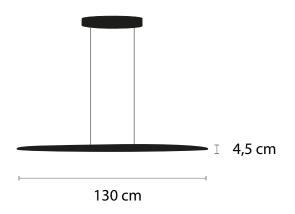

### Materials:

Head: Natural wood

Base: Natural wood

Body: Natural wood

LED SMD 2835

5 100-240V 50/60 H

Power: 3 x 5.6W

Switch of home switcher

Heigher adjustable YES