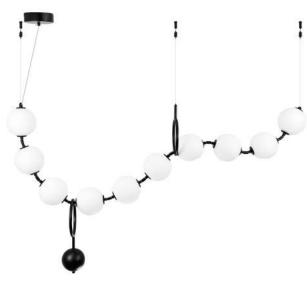

#### **Certificates:**

BLACK

ROSE

GOLD

SILVER

S06-B

- LED SMD 2835
- **1** 100-240V 50/60 H
- Power: 8W 3000K
- Switch of home switcher
- Heigher adjustable