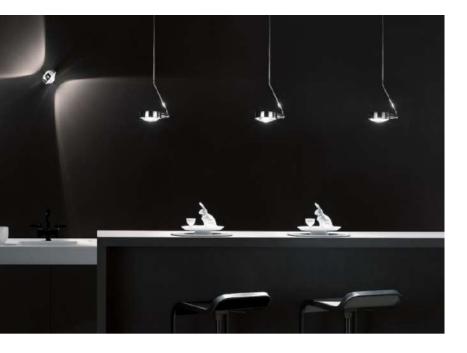

### **Product Family:**

S06-A

- LED SMD 2835
- **5** 100-240V 50/60 H
- Power: 24W 4000K
- Switch of home switcher
- Heigher adjustable
- Cord length: 150 cm