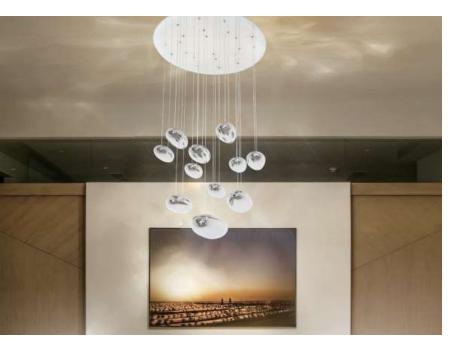

**E**27

Voltage: AC220-240V

Heigher adjustable YES

Cord length: 120 cm

### Materials:

Shade: acrylic

Base: stainless steel

#### **Certificates:**

IP20

3×LED BULB E27

Voltage: AC220-240V

Heigher adjustable YES

Cord length: max to 150 cm