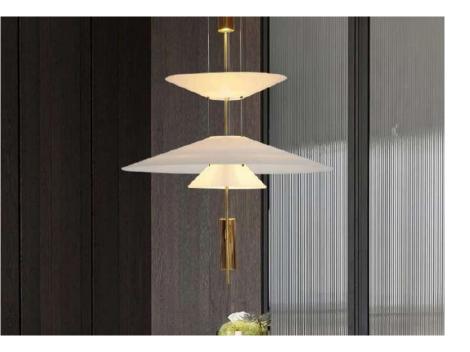

f home switcher
- Heigher adjustable YES
- Cord length: Max to 150 cm

# 32,5

### Materials:

Head: Aluminium

Base: Steel

Body: Steel





















- LED SMD 2835
- 7 100-240V 50/60 H
- Power: 16W 3000K
- Switch of home switcher
- Heigher adjustable YES
- Cord length: Max to 150 cm

### Materials: Certificates:

Head: Aluminium

Body: Steel























- LED SMD 2835
- 7 100-240V 50/60 H
- Power: 3W 3000K
- Switch of home switcher
- Heigher adjustable
- Cord length: Max to 150 cm



### Materials:

Head: Acryl

Base: Metal

Body: Metal





















- 1 x LED bulb E27
- 7 100-240V 50/60 H
- Switch of home switcher
- Heigher adjustable
- Cord length: Max to 150 cm

# 30 cm

### Materials:

Head: Natural wood

Base: Natural wood

Body: Natural wood



















LED SMD 2835

5 100-240V 50/60 H

Power: 3 x 5.6W

Switch of home switcher

Heigher adjustable YES



### Materials:

Head: Aluminium

Body: Steel





















- 1 x LED bulb E27
- 100-240V 50/60 H
- Switch of home switcher
- Heigher adjustable
- Cord length: Max to 150 cm



20 cm

40 cm

### Materials:

Head: Aluminium

Body: Steel



















Power: 12W, 18W, 24W, 36W, 48W

Temperature: 3000K, 4000K, 6000K

Switch of home switcher YES

Beam angle: 120°

Remote control

Dimmable YES

### **Dimensions:**

 $H: 5 \text{ cm} / \varnothing 23 \text{ cm}$ 

 $H: 5 \text{ cm} / \varnothing 30 \text{ cm}$ 

 $H: 5 \text{ cm} / \varnothing 40 \text{ cm}$ 

 $H: 5 \text{ cm} / \varnothing 50 \text{ cm}$ 

 $H: 5 \text{ cm} / \varnothing 60 \text{ cm}$ 

H: 5 cm / ∅ 80 cm

 $H: