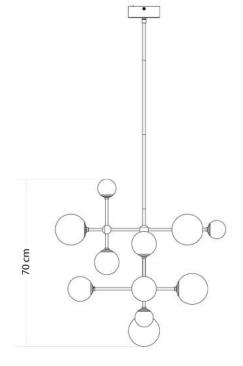

### Product family:

S106

- 6x G9 LED BULBS
- 7 100-240V 50/60 H
- Switch of home switcher
- Heigher adjustable YES
- Cord length: 150 cm