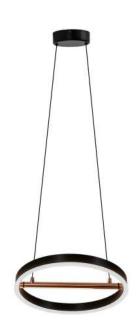

/60 H
- Power: 12W 3000K
- Switch of home switcher
- Heigher adjustable YES
- Cord length: Max to 150 cm





### Materials:

Shade: Glass

Base: Steel



















¶ LED COB CRI > 80

7 100-240V 50/60 H

Power: 8W 3000K

Switch of home switcher

Heigher adjustable YES

Cord length: Max to 150 cm



\_\_\_\_\_ 11 cm

### Materials:

Shade: Glass &

Stainless steel

Base: Stainless steel

















- 3×LED BULB E27
- 7 100-240V 50/60 H
- Switch of home switcher
- Heigher adjustable YES
- Cord length: Max to 150 cm

### Materials:

Shade: Glass

Base: Steel





















- 13 x LED BULB G4
- **7** 220V
- Temperature: 3000K
- Switch of home switcher
- Heigher adjustable YES
- Cord length: Max to 150 cm



225 cm

### Materials:

Shade: Glass

Body: Steel





















- **LED SMD 2835**
- 100-240V 50/60 H
- Power: 24W 4000K
- Switch of home switcher
- Heigher adjustable YES
- Cord length: Max to 150 cm

### Materials:

Shade: Aluminum & Acrylic

Base: Steel























- LED SMD 2835
- 7 100-240V 50/60 H
- Switch of home switcher
- Heigher adjustable YES
- Cord length: Max to 150 cm

117 cm



168 cm

### Materials:

Shade: Glass

Base: Stainless steel

### **Certificates:**















OLD









- 3xLED BULB E27
- 7 100-240V 50/60 H
- Switch of home switcher
- Heigher adjustable YES
- Cord length: Max to 150 cm

# 200 cm

### Materials:

Shade: Glass

Base: Stainless steel





















- LED SMD 2835
- 7 100-240V 50/60 H
- Power: 54W 3000, 4000, 6000K
- Switch of home switcher
- Heigher adjustable YES
- Cord length: Max to 15