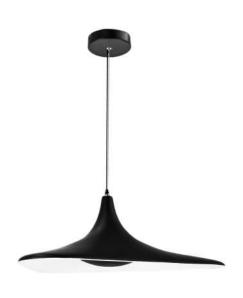

**E**27

Voltage: AC220-240V

Heigher adjustable YES

Cord length: 120 cm

### Materials:

Shade: acrylic

Base: stainless steel