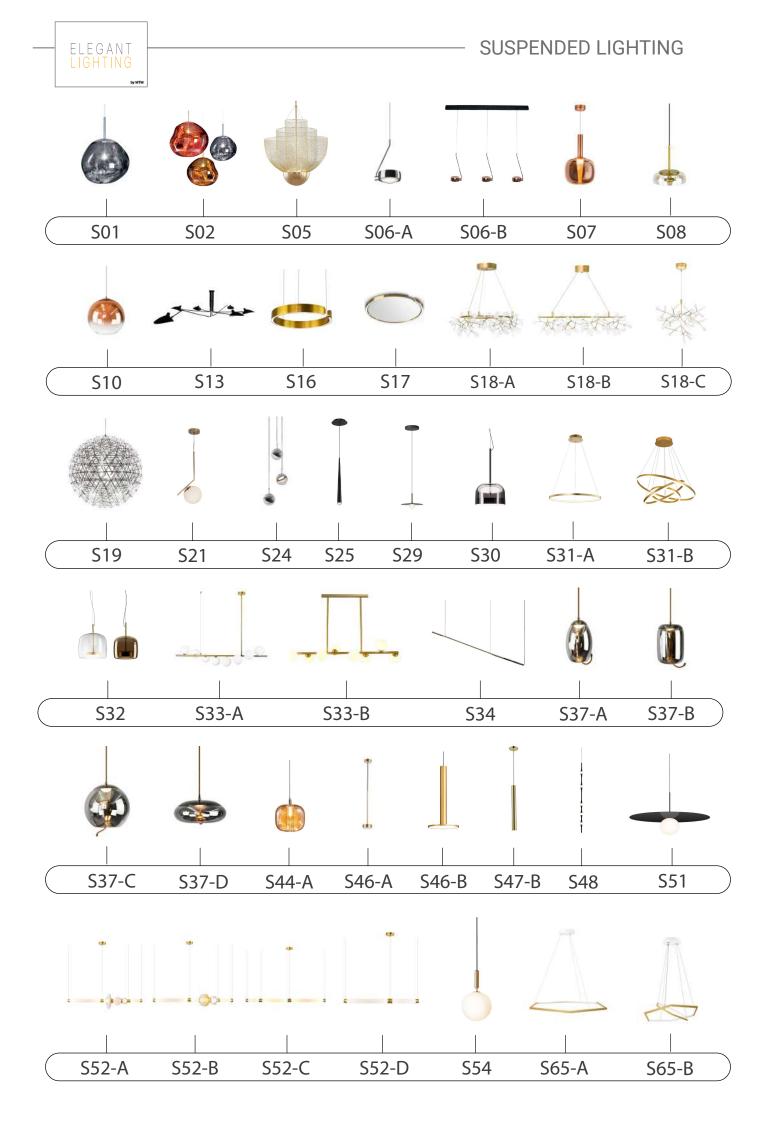

### **Product Family:**

S06-A

- LED SMD 2835
- **5** 100-240V 50/60 H
- Power: 24W 4000K
- Switch of home switcher
- Heigher adjustable
- Cord length: 150 cm

#### **Certificates:**

BLACK

ROSE

GOLD

SILVER

S06-B

- LED SMD 2835
- **1** 100-240V 50/60 H
- Power: 8W 3000K
- Switch of home switcher
- Heigher adjustable

### **Product Family:**

GOLD

- LED BULB E27
- **1** 100-240V 50/60 H
- Switch of home switcher
- Heigher adjustable

### **Certificates:**

GOLD

ROSE GOLD

WALL LAMP

- LED BULB E14
- 5 100-240V 50/60 H
- Switch of home switcher