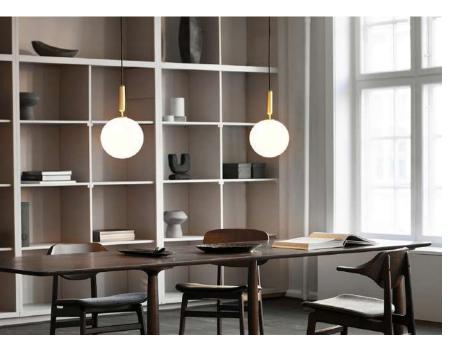

**E**27

Voltage: AC220-240V

Heigher adjustable YES

Cord length: 120 cm

### Materials:

Shade: acrylic

Base: stainless steel