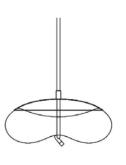

8 x LED BULB G9

**5** 100-240V 50/60 H

Switch of home switcher

Heigher adjustable

#### Materials:

Shade: Glass

Base: Steel

Body: Steel



120 cm

### **Certificates:**











# BLACK GOLD









- 8x G9 LED BULBS
- **5** 100-240V 50/60 H
- Switch of home switcher

#### Materials:

Shade: Glass

Base: Steel

Body: Steel



100 cm

38 cm

#### **Certificates:**





















- LED SMD 2835
- 5 100-240V 50/60 H
- Power: 24W 4000K
- Switch of home switcher
- Heigher adjustable VES



#### Materials:

Body: Aluminium/Metal

120 cm





















LED SMD 2835

₹ 100-240V 50/60 H

Power: 12W 3000K

Switch of home switcher

Heigher adjustable

Cord length: 150 cm

#### Materials:

Shade: Glass

Head: Aluminium

Base: Steel

#### **Certificates:**





















FLOOR LAMP



TABLE LAMP



TABLE LAMP







LED SMD 2835

**5** 100-240V 50/60 H

Power: 12W 3000K

Switch of home switcher

Heigher adjustable

Cord length: 150 cm

#### Materials:

Shade: Glass

Head: Aluminium

Base: Steel

#### **Certificates:**





















TABLE LAMP

TABLE LAMP







**LED SMD 2835** 

100-240V 50/60 H

Power: 12W 3000K

Switch of home switcher

Heigher adjustable

Cord length: 150 cm

#### Materials:

Shade: Glass

Head: Aluminium

Base: Steel

#### **Certificates:**







SMOKING



GOLD





30 cm



FLOOR LAMP



TABLE LAMP



**TABLE LAMP** 







**LED SMD 2835** 

100-240V 50/60 H

Power: 12W 3000K

Switch of home switcher

Heigher adjustable

Cord length: 150 cm

#### Materials:

Shade: Glass

Head: Aluminium

Base: Steel

### **Certificates:*