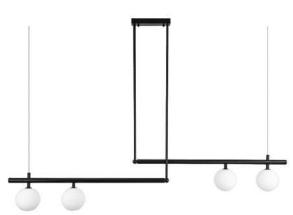

**E**27

Voltage: AC220-240V

Heigher adjustable YES

Cord length: 120 cm

### Materials:

Shade: acrylic

Base: stainless steel