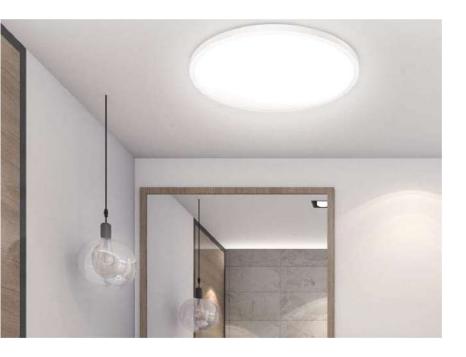

#### **Certificates:**

IP20

3×LED BULB E27

Voltage: AC220-240V

Heigher adjustable YES

Cord length: max to 150 cm

- Switch of home switcher
- Heigher adjustable YES
- 🍼 Cord length: 150 cm