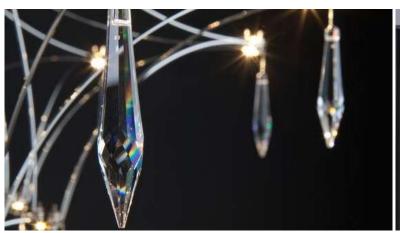

### Materials:

Shade: Crystal Glass

Base: Steel

- **LED SMD 2835**
- 7 100-240V 50/60 H
- Power: 16W 3000K
- Switch of home switcher
- Heigher adjustable YES
- Cord length: Max to 150 cm

### Materials:

Shade: Crystal glass & steel

Base: Stainless steel