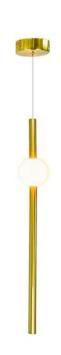

**E**27

Voltage: AC220-240V

Heigher adjustable YES

Cord length: 120 cm

### Materials:

Shade: acrylic

Base: stainless steel