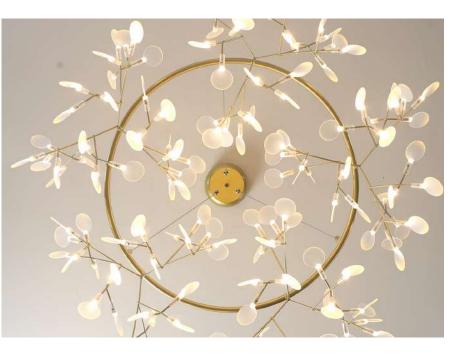

GOLD

ROSE GOLD





WALL LAMP







- LED BULB E14
- 5 100-240V 50/60 H
- Switch of home switcher

#### Materials:

Shade: Fabric

Base: Steel

Body: Steel

#### **Certificates:**



















WALL LAMP 1

WALL LAMP 2







- P LED SMD 2835
- **7** 100-240V 50/60 H
- Power: 40 cm Ø 44W 3000, 4000, 6000 K

60 cm Ø 58W 3000, 4000, 6000 K

- Switch of home switcher YES
- Heigher adjustable
- Cord type: A. up/down (movable cord); B. fixed (fixed on one height)
- Remote control; Dimmable

#### Materials:

Shade: Aluminium

Base: Aluminium



















- LED SMD 2835
- 7 100-240V 50/60 H
- Power: 24W,48W 3000, 4000, 6000K
- Switch of home switcher
- Remote control; Dimmable

#### Materials:

Shade: Aluminium

Base: Aluminium

#### **Certificates:**

















FLOOR LAMP







- LED BULBS
- $\varnothing$  60 cm = 40W / 81x LED bulbs
- $\emptyset$  105 cm = 67W / 135x LED bulbs
- Ø 130 cm = 81W / 162x LED bulbs
- 100-240V 50/60 H

- Switch of home switcher
- Heigher adjustable
- Cord length: max 150 cm

#### Materials:

Body: Steel

Base: Steel

#### **Certificates:**















**CEILING LAMP** S18-B



**CEILING LAMP** S18-C









- LED BULB
- 100-240V 50/60 H
- Power: 54W 3000K = 108x LED bulbs
- Switch of home switcher
- Heigher adjustable YES
- of Cord length: max 150 cm

#### Materials:

Body: Steel

Base: Steel

#### **Certificates:**















CEILING LAMP S18-A



CEILING LAMP S18-C



120 cm







- LED BULB
- 100-240V 50/60 H
- Power: 50 cm Ø 15W / 27xLED bulbs.

60 cm Ø 15W / 30xLED bulbs

70 cm Ø 22W / 45xLED bulbs

98 cm Ø 31W / 63x