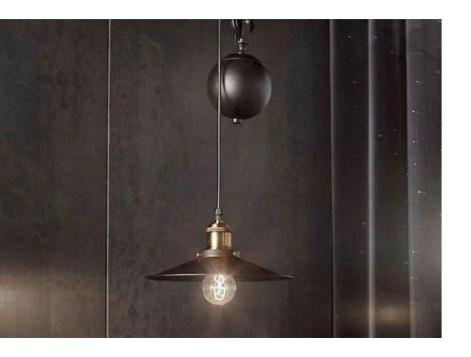

**E**27

Voltage: AC220-240V

Heigher adjustable YES

Cord length: 120 cm

### Materials:

Shade: acrylic

Base: stainless steel