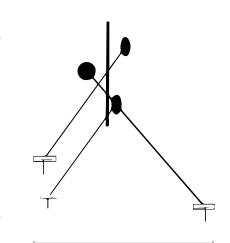

Switch of home switcher
- Heigher adjustable
- Cord length: max to 150 cm



15 cm

22 cm

### Materials: Certificates:

Shade: Steel





Base: Steel















LED SMD 2835

7 100-240V 50/60 H

Power: 18W 3000K

Switch of home switcher

Heigher adjustable VES

ord length: max to 150 cm



#### Materials:

Shade: Molded polyurethane foam

Base: Steel



















**LED SMD 2835** 

100-240V 50/60 H

Power: 10W 3000K

Switch of home switcher

Heigher adjustable

Cord length: 150 cm

### Materials:

Shade: Aluminum

Tube: Aluminum

### **Certificates:**





















LED SMD 2835

7 100-240V 50/60 H

Power: 30W 3000K

Switch of home switcher

Heigher adjustable

Cord length: 150 cm

### Materials:

Shade: Aluminum

Tube: Aluminum

#### **Certificates:**











150 cm



100 cm

### **Product family:**



S87-B







Vertical

# **Electrical Characteristics:**

LED SMD 2835

7 100-240V 50/60 H

Power: 6W 3000K

Switch of home switcher

Heigher adjustable



#### Materials:

Shade: Glass

Body: Steel

Base: Steel

#### **Certificates:**







WHITE



GOLD











LED SMD 2835

7 100-240V 50/60 H

Power: 6W 3000K

Switch of home switcher

Heigher adjustable

♂ Cord length: Max to 150 cm

#### Materials:

Shade: Glass

Body: Steel

Base: Steel

#### **Certificates:**





















LED SMD 2835

7 100-240V 50/60 H

Power: 6W 3000K

Switch of home switcher

Heigher adjustable

Tord length: Max to 150 cm

#### Materials:

Shade: Glass

Body: Steel

Base: Steel



90 cm

#### **Certificates:**

IP20















- LED SMD 2835
- 7 100-240V 50/60