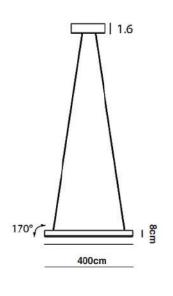

0 H

Power: 8W 3000K

Switch of home switcher

Heigher adjustable YES

Cord length: Max to 150 cm



\_\_\_\_\_ 11 cm

### Materials:

Shade: Glass &

Stainless steel

Base: Stainless steel

















- 3×LED BULB E27
- 7 100-240V 50/60 H
- Switch of home switcher
- Heigher adjustable YES
- Cord length: Max to 150 cm

### Materials:

Shade: Glass

Base: Steel





















- 13 x LED BULB G4
- **7** 220V
- Temperature: 3000K
- Switch of home switcher
- Heigher adjustable YES
- Cord length: Max to 150 cm



225 cm

### Materials:

Shade: Glass

Body: Steel





















- **LED SMD 2835**
- 100-240V 50/60 H
- Power: 24W 4000K
- Switch of home switcher
- Heigher adjustable YES
- Cord length: Max to 150 cm

### Materials:

Shade: Aluminum & Acrylic

Base: Steel























- LED SMD 2835
- 7 100-240V 50/60 H
- Switch of home switcher
- Heigher adjustable YES
- Cord length: Max to 150 cm

117 cm



168 cm

### Materials:

Shade: Glass

Base: Stainless steel

### **Certificates:**















OLD









- 3xLED BULB E27
- 7 100-240V 50/60 H
- Switch of home switcher
- Heigher adjustable YES
- Cord length: Max to 150 cm

# 200 cm

### Materials:

Shade: Glass

Base: Stainless steel





















- LED SMD 2835
- 7 100-240V 50/60 H
- Power: 54W 3000, 4000, 6000K
- Switch of home switcher
- Heigher adjustable YES
- Cord length: Max to 150 cm
- Remote control; Dimmable

### Materials:

Shade: Steel

Base: Stainless steel













|   | 60 cm  |          |
|---|--------|----------|
|   | 80 cm  | <b>⊣</b> |
| - | 100 cm |          |
|