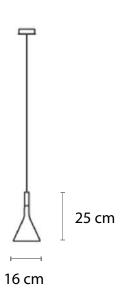

**E**27

Voltage: AC220-240V

Heigher adjustable YES

Cord length: 120 cm

### Materials:

Shade: acrylic

Base: stainless steel