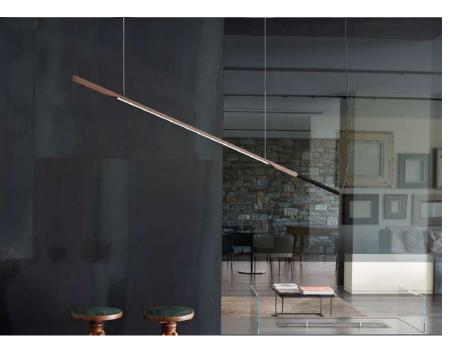

### Materials:

Shade: Aluminum

Tube: Aluminum

### **Certificates:**

LED SMD 2835

7 100-240V 50/60 H

Power: 30W 3000K

Switch of home switcher

Heigher adjustable

Cord length: 150 cm

#### **Certificates:**

150 cm

100 cm