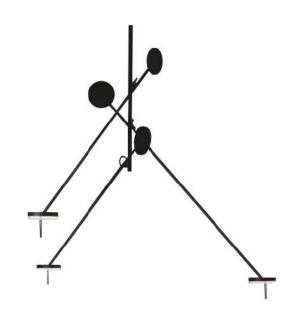

LB E27
- Switch of home switcher
- Heigher adjustable YES
- Cord length: 190 cm

### **Materials:**

### **Certificates:**

Body. Metal





Base: Cloth

















- 1x LED BULB E27
- 7 100-240V 50/60 Hz
- Switch of home switcher
- Heigher adjustable
- Cord length: max to 150 cm



15 cm

22 cm

### Materials: Certificates:

Shade: Steel





Base: Steel















LED SMD 2835

7 100-240V 50/60 H

Power: 18W 3000K

Switch of home switcher

Heigher adjustable VES

ord length: max to 150 cm



#### Materials:

Shade: Molded polyurethane foam

Base: Steel



















**LED SMD 2835** 

100-240V 50/60 H

Power: 10W 3000K

Switch of home switcher

Heigher adjustable

Cord length: 150 cm

### Materials:

Shade: Aluminum

Tube: Aluminum

### **Certificates:**





















LED SMD 2835

7 100-240V 50/60 H

Power: 30W 3000K

Switch of home switcher

Heigher adjustable

Cord length: 150 cm

### Materials:

Shade: Aluminum

Tube: Aluminum

#### **Certificates:**











150 cm



100 cm

### **Product family:**



S87-B







Vertical

# **Electrical Characteristics:**

LED SMD 2835

7 100-240V 50/60 H

Power: 6W 3000K

Switch of home switcher

Heigher adjustable



#### Materials:

Shade: Glass

Body: Steel

Base: Steel

#### **Certificates:**







WHITE



GOLD











LED SMD 2835

7 100-240V 50/60 H

Power: 6W 3000K

Switch of home switcher

Heigher adjustable

♂ Cord length: Max to 150 cm

#### Materials:

Shade: Glass

Body: Steel

Base: Steel

#### **Certificates:**





















LED SMD 2835

7 100-240V 50/60 H

Power: 6W 3000K

Switch