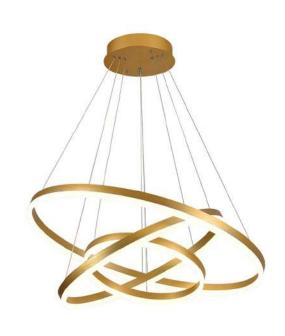

Heigher adjustable YES
- Cord length: 150 cm

#### Materials:

Shade: Acrylic & Aluminum

Base: Stainless steel

























- LED G9
- 100-240V 50/60 H
- Switch of home switcher
- Heigher adjustable
- Cord length: max to 150 cm

#### Materials:

Shade: Acrylic & Steel

Base: Steel























LED SMD 2835

**7** 100-240V 50/60 H

Power: 12W 3000K

Switch of home switcher

Heigher adjustable

#### Materials:

Shade: Glass & Aluminum

Base: Stainless steel

Body: Stainless steel

#### **Certificates:**













20 cm









- LED SMD 2835
- 5 100-240V 50/60 H
- Power: 24W 3000, 4000, 6000K
- Switch of home switcher
- Heigher adjustable YES
- Cord length: 150 cm
- Remote control; Dimmable



#### Materials:

Body: Steel/Acrylic

Base: Steel























- **LED SMD 2835**
- ₹ 100-240V 50/60 H
- Power: 24W 3000, 4000, 6000K
- Switch of home switcher
- Heigher adjustable YES
- Cord length: 150 cm
- Remote control; Dimmable



40 cm 60 cm

#### Materials:

Body: Steel/Acrylic

Base: Steel





















- LED SMD 2835
- ₹ 100-240V 50/60 H
- Power: 12W 3000K
- Switch of home switcher
- Heigher adjustable
- Cord length: 150 cm

#### Materials:

Shade: Glass & Aluminum

Base: Stainless steel

Body: Stainless steel

#### **Certificates:**

















SMOKING

COFFE

### Product family:



TABLE LAMP

WALL LAMP







8 x LED BULB G9

**5** 100-240V 50/60 H

Switch of home switcher

Heigher adjustable

#### Materials:

Shade: Glass

Base: Steel

Body: Steel



120 cm

### **Certificates:**











# BLACK GOLD









- 8x G9 LED