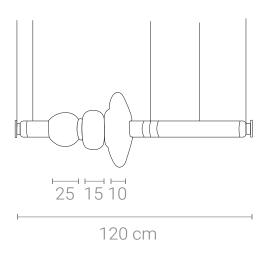

#### **Certificates:**

CEILING LAMP S18-A

CEILING LAMP S18-C

120 cm

- LED BULB
- 100-240V 50/60 H
- Power: 50 cm Ø 15W / 27xLED bulbs.

60 cm Ø 15W / 30xLED bulbs

70 cm Ø 22W / 45xLED bulbs

98 cm Ø 31W / 63xLED bulbs