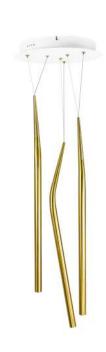

#### **Certificates:**

IP20

3×LED BULB E27

Voltage: AC220-240V

Heigher adjustable YES

Cord length: max to 150 cm

- Switch of home switcher
- Heigher adjustable YES
- 🍼 Cord length: 150 cm