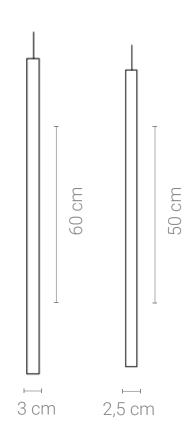

#### Materials:

Body: Steel

Base: Stainless steel

- LED SMD 2835
- 7 100-240V 50/60 H
- Power: 15W 3000K
- Switch of home switcher
- Heigher adjustable YES
- Cord length: 150 cm

#### Materials:

Body: Aluminium

Base: Stainless steel

- LED SMD 2835
- 7 100-240V 50/60 H
- Power: 25W 3000K
- Switch of home switcher
- Heigher adjustable YES
- Cord length: 150 cm

2,5 cm