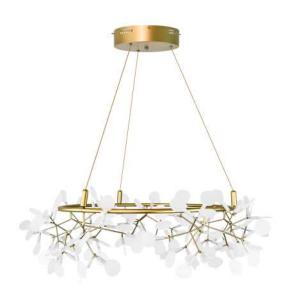

OLD

ROSE GOLD





WALL LAMP







- LED BULB E14
- 5 100-240V 50/60 H
- Switch of home switcher

#### Materials:

Shade: Fabric

Base: Steel

Body: Steel

#### **Certificates:**



















WALL LAMP 1

WALL LAMP 2







- P LED SMD 2835
- **7** 100-240V 50/60 H
- Power: 40 cm Ø 44W 3000, 4000, 6000 K

60 cm Ø 58W 3000, 4000, 6000 K

- Switch of home switcher YES
- Heigher adjustable
- Cord type: A. up/down (movable cord); B. fixed (fixed on one height)
- Remote control; Dimmable

#### Materials:

Shade: Aluminium

Base: Aluminium



















- LED SMD 2835
- 7 100-240V 50/60 H
- Power: 24W,48W 3000, 4000, 6000K
- Switch of home switcher
- Remote control; Dimmable

#### Materials:

Shade: Aluminium

Base: Aluminium

#### **Certificates:**

















FLOOR LAMP







- LED BULBS
- $\varnothing$  60 cm = 40W / 81x LED bulbs
- $\emptyset$  105 cm = 67W / 135x LED bulbs
- Ø 130 cm = 81W / 162x LED bulbs
- 100-240V 50/60 H

- Switch of home switcher
- Heigher adjustable
- Cord length: max 150 cm

#### Materials:

Body: Steel

Base: Steel

#### **Certificates:**















**CEILING LAMP** S18-B



**CEILING LAMP** S18-C









- LED BULB
- 100-240V 50/60 H
- Power: 54W 3000K = 108x LED bulbs
- Switch of home switcher
- Heigher adjustable YES
- of Cord length: max 150 cm

#### Materials:

Body: Steel

Base: Steel

#### **Certificates:**















CEILING LAMP S18-A



CEILING LAMP S18-C



120 cm







- LED BULB
- 100-240V 50/60 H
- Power: 50 cm Ø 15W / 27xLED bulbs.

60 cm Ø 15W / 30xLED bulbs

70 cm Ø 22W / 45xLED bulbs

98 cm Ø 31W / 63xLE