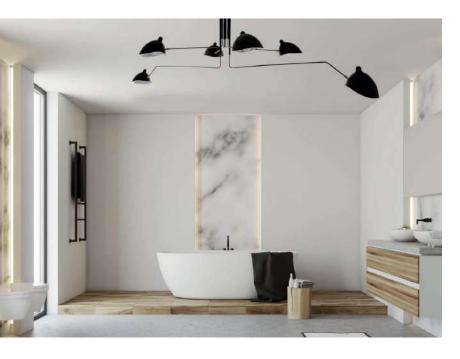

SILVER

S06-B







- LED SMD 2835
- **1** 100-240V 50/60 H
- Power: 8W 3000K
- Switch of home switcher
- Heigher adjustable



#### Materials:

Shade: Glass & Acrylic

Base: Stainless steel

Body: Stainless steel

### **Certificates:**









ROSE GOLD









FLOOR LAMP

TABLE LAMP







- LED SMD 2835
- 7 100-240V 50/60 H
- Power: 8W 3000K
- Switch of home switcher
- Heigher adjustable
- Cord length: 150 cm

#### Materials:

Head: Aluminum

Shade: Glass

Base: Stainless steel

#### **Certificates:**







BLACK





GOLD



### **Product Family:**



GOLD







- LED BULB E27
- **1** 100-240V 50/60 H
- Switch of home switcher
- Heigher adjustable

#### Materials:

Shade: Glass

Base: Stainless steel

### **Certificates:**

















GOLD

ROSE GOLD





WALL LAMP







- LED BULB E14
- 5 100-240V 50/60 H
- Switch of home switcher

#### Materials:

Shade: Fabric

Base: Steel

Body: Steel

#### **Certificates:**



















WALL LAMP 1

WALL LAMP 2







- P LED SMD 2835
- **7** 100-240V 50/60 H
- Power: 40 cm Ø 44W 3000, 4000, 6000 K

60 cm Ø 58W 3000, 4000, 6000 K

- Switch of home switcher YES
- Heigher adjustable
- Cord type: A. up/down (movable cord); B. fixed (fixed on one height)
- Remote control; Dimmable

#### Materials:

Shade: Aluminium

Base: Aluminium



















- LED SMD 2835
- 7 100-240V 50/60 H
- Power: 24W,48W 3000, 4000, 6000K
- Switch of home switcher
- Remote control; Dimmable

#### Materials:

Shade: Aluminium

Base: Aluminium

#### **Certificates:**

















FLOOR LAMP







- LED BULBS
- $\varnothing$  60