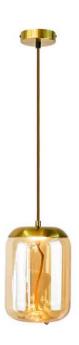

Switch of home switcher

Heigher adjustable

#### Materials:

Shade: Glass

Base: Steel

Body: Steel



120 cm

### **Certificates:**











# BLACK GOLD









- 8x G9 LED BULBS
- **5** 100-240V 50/60 H
- Switch of home switcher

#### Materials:

Shade: Glass

Base: Steel

Body: Steel



100 cm

38 cm

#### **Certificates:**





















- LED SMD 2835
- 5 100-240V 50/60 H
- Power: 24W 4000K
- Switch of home switcher
- Heigher adjustable VES



#### Materials:

Body: Aluminium/Metal

120 cm





















LED SMD 2835

₹ 100-240V 50/60 H

Power: 12W 3000K

Switch of home switcher

Heigher adjustable

Cord length: 150 cm

#### Materials:

Shade: Glass

Head: Aluminium

Base: Steel

#### **Certificates:**





















FLOOR LAMP



TABLE LAMP



TABLE LAMP







LED SMD 2835

**5** 100-240V 50/60 H

Power: 12W 3000K

Switch of home switcher

Heigher adjustable

Cord length: 150 cm

#### Materials:

Shade: Glass

Head: Aluminium

Base: Steel

#### **Certificates:**





















TABLE LAMP

TABLE LAMP







**LED SMD 2835** 

100-240V 50/60 H

Power: 12W 3000K

Switch of home switcher

Heigher adjustable

Cord length: 150 cm

#### Materials:

Shade: Glass

Head: Aluminium

Base: Steel

#### **Certificates:**







SMOKING



GOLD





30 cm



FLOOR LAMP



TABLE LAMP



**TABLE LAMP** 







**LED SMD 2835** 

100-240V 50/60 H

Power: 12W 3000K

Switch of home switcher

Heigher adjustable

Cord length: 150 cm

#### Materials:

Shade: Glass

Head: Aluminium

Base: Steel

### **Certificates:**







SMOKING



GOLD





30 cm







TAB