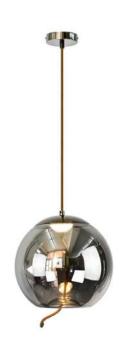

ade: Glass

Base: Steel

Body: Steel



100 cm

38 cm

#### **Certificates:**





















- LED SMD 2835
- 5 100-240V 50/60 H
- Power: 24W 4000K
- Switch of home switcher
- Heigher adjustable VES



#### Materials:

Body: Aluminium/Metal

120 cm





















LED SMD 2835

₹ 100-240V 50/60 H

Power: 12W 3000K

Switch of home switcher

Heigher adjustable

Cord length: 150 cm

#### Materials:

Shade: Glass

Head: Aluminium

Base: Steel

#### **Certificates:**





















FLOOR LAMP



TABLE LAMP



TABLE LAMP







LED SMD 2835

**5** 100-240V 50/60 H

Power: 12W 3000K

Switch of home switcher

Heigher adjustable

Cord length: 150 cm

#### Materials:

Shade: Glass

Head: Aluminium

Base: Steel

#### **Certificates:**





















TABLE LAMP

TABLE LAMP







**LED SMD 2835** 

100-240V 50/60 H

Power: 12W 3000K

Switch of home switcher

Heigher adjustable

Cord length: 150 cm

#### Materials:

Shade: Glass

Head: Aluminium

Base: Steel

#### **Certificates:**







SMOKING



GOLD





30 cm



FLOOR LAMP



TABLE LAMP



**TABLE LAMP** 







**LED SMD 2835** 

100-240V 50/60 H

Power: 12W 3000K

Switch of home switcher

Heigher adjustable

Cord length: 150 cm

#### Materials:

Shade: Glass

Head: Aluminium

Base: Steel

### **Certificates:**







SMOKING



GOLD





30 cm







TABLE LAMP

TABLE LAMP







- LED BULB G6
- 100-240V 50/60 H
- Switch of home switcher
- Heigher adjustable
- Cord length: 150 cm

### **Certificates:**

Shade: Glass

Base: Steel

Materials:

























- LED SMD 2835
- 7 100-240V 50/60 H
- Pow