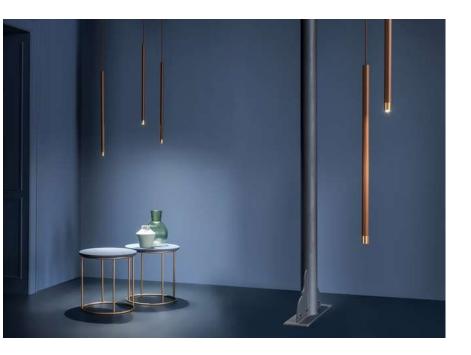

### **Certificates:**

LED SMD 2835

7 100-240V 50/60 H

Power: 30W 3000K

Switch of home switcher

Heigher adjustable

Cord length: 150 cm

### Materials:

Shade: Aluminum

Tube: Aluminum