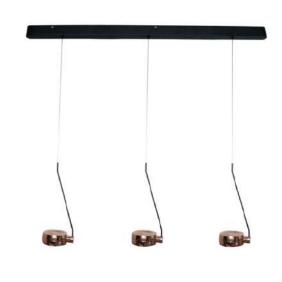

### **Product Family:**

S06-A

- LED SMD 2835
- **5** 100-240V 50/60 H
- Power: 24W 4000K
- Switch of home switcher
- Heigher adjustable
- Cord length: 150 cm