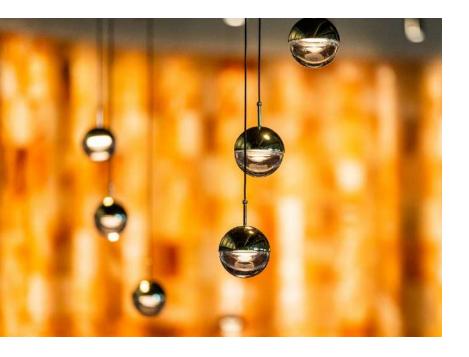

#### **Certificates:**

IP20

3×LED BULB E27

Voltage: AC220-240V

Heigher adjustable YES

Cord length: max to 150 cm

- Switch of home switcher
- Heigher adjustable YES
- 🍼 Cord length: 150 cm