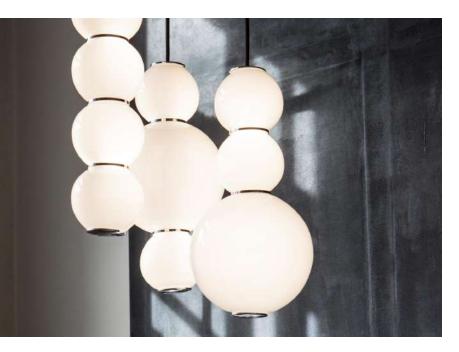

#### Materials: Certificates:

Shade: steel

Base: steel

85 cm

- LED SMD 2835
- 5 100-240V 50/60 H
- Power: 8W 4000K
- Switch of home switcher
- Heigher adjustable

### Materials:

Shade: steel

Base: steel

#### **Certificates:**

### **Product Family:**

S06-A

- LED SMD 2835
- **5** 100-240V 50/60 H
- Power: 24W 4000K
- Switch of home switcher
- Heigher adjustable
- Cord length: 150 cm