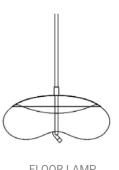

etal

120 cm





















LED SMD 2835

₹ 100-240V 50/60 H

Power: 12W 3000K

Switch of home switcher

Heigher adjustable

Cord length: 150 cm

#### Materials:

Shade: Glass

Head: Aluminium

Base: Steel

#### **Certificates:**





















FLOOR LAMP



TABLE LAMP



TABLE LAMP







LED SMD 2835

**5** 100-240V 50/60 H

Power: 12W 3000K

Switch of home switcher

Heigher adjustable

Cord length: 150 cm

#### Materials:

Shade: Glass

Head: Aluminium

Base: Steel

#### **Certificates:**





















TABLE LAMP

TABLE LAMP







**LED SMD 2835** 

100-240V 50/60 H

Power: 12W 3000K

Switch of home switcher

Heigher adjustable

Cord length: 150 cm

#### Materials:

Shade: Glass

Head: Aluminium

Base: Steel

#### **Certificates:**







SMOKING



GOLD





30 cm



FLOOR LAMP



TABLE LAMP



**TABLE LAMP** 







**LED SMD 2835** 

100-240V 50/60 H

Power: 12W 3000K

Switch of home switcher

Heigher adjustable

Cord length: 150 cm

#### Materials:

Shade: Glass

Head: Aluminium

Base: Steel

### **Certificates:**







SMOKING



GOLD





30 cm







TABLE LAMP

TABLE LAMP







- LED BULB G6
- 100-240V 50/60 H
- Switch of home switcher
- Heigher adjustable
- Cord length: 150 cm

### **Certificates:**

Shade: Glass

Base: Steel

Materials:

























- LED SMD 2835
- 7 100-240V 50/60 H
- Power: 8W 3000K
- Switch of home switcher
- Heigher adjustable YES
- Cord length: 150 cm

#### Materials:

Shade: Steel

Base: Steel





















- **LED SMD 2835**
- 100-240V 50/60 H
- Power: 12W 4000K
- Switch of home switcher
- Heighe