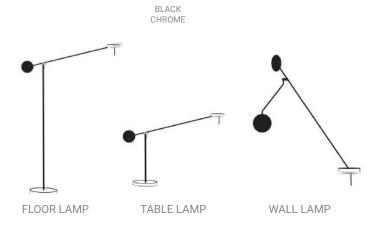

adjustable
- Cord length: max to 150 cm



15 cm

22 cm

### Materials: Certificates:

Shade: Steel





Base: Steel















LED SMD 2835

7 100-240V 50/60 H

Power: 18W 3000K

Switch of home switcher

Heigher adjustable VES

ord length: max to 150 cm



#### Materials:

Shade: Molded polyurethane foam

Base: Steel



















**LED SMD 2835** 

100-240V 50/60 H

Power: 10W 3000K

Switch of home switcher

Heigher adjustable

Cord length: 150 cm

### Materials:

Shade: Aluminum

Tube: Aluminum

### **Certificates:**





















LED SMD 2835

7 100-240V 50/60 H

Power: 30W 3000K

Switch of home switcher

Heigher adjustable

Cord length: 150 cm

### Materials:

Shade: Aluminum

Tube: Aluminum

#### **Certificates:**











150 cm



100 cm

### **Product family:**



S87-B







Vertical

# **Electrical Characteristics:**

LED SMD 2835

7 100-240V 50/60 H

Power: 6W 3000K

Switch of home switcher

Heigher adjustable



#### Materials:

Shade: Glass

Body: Steel

Base: Steel

#### **Certificates:**







WHITE



GOLD











LED SMD 2835

7 100-240V 50/60 H

Power: 6W 3000K

Switch of home switcher

Heigher adjustable

♂ Cord length: Max to 150 cm

#### Materials:

Shade: Glass

Body: Steel

Base: Steel

#### **Certificates:**





















LED SMD 2835

7 100-240V 50/60 H

Power: 6W 3000K

Switch of home switcher

Heigher adjustable

Tord length: Max to 150 cm

#### Materials:

Shade: Glass

Body: Steel

Base: Steel



90 cm

#### **Certificates:**

IP20















- LED SMD 2835
- 7 100-240V 50/60 H
- Power: 6W 3000K
- Switch of hom