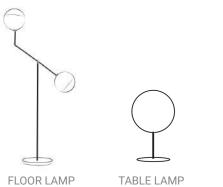

### **Certificates:**

ROSE GOLD

FLOOR LAMP

TABLE LAMP

- LED SMD 2835
- 7 100-240V 50/60 H
- Power: 8W 3000K
- Switch of home switcher
- Heigher adjustable
- Cord length: 150 cm