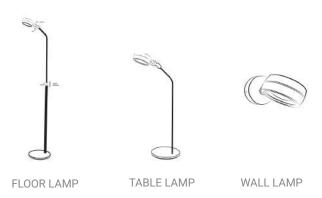

th: 120 cm

### Materials:

Shade: acrylic

Base: stainless steel

#### **Certificates:**

IP20















3×LED BULB E27

Voltage: AC220-240V

Heigher adjustable YES

Cord length: max to 150 cm

#### Materials:

#### **Certificates:**

Shade: Acrylic

Base: Stainless steel

















CHROME

ROSE GOLD







- LED SMD 2835
- 7 100-240V 50/60 H
- Power: 45 cm ∅ 20W 3000K

60 cm Ø 25W 3000K

85 cm Ø 30W 3000K

- Switch of home switcher
- Heigher adjustable YES
- 🍼 Cord length: 150 cm

#### Materials: Certificates:

Shade: steel





Base: steel







85 cm











- LED SMD 2835
- 5 100-240V 50/60 H
- Power: 8W 4000K
- Switch of home switcher
- Heigher adjustable



### Materials:

Shade: steel

Base: steel

#### **Certificates:**





















### **Product Family:**



S06-A







- LED SMD 2835
- **5** 100-240V 50/60 H
- Power: 24W 4000K
- Switch of home switcher
- Heigher adjustable
- Cord length: 150 cm

#### Materials:

Shade: steel

Base: steel

#### **Certificates:**







BLACK





ROSE

GOLD







SILVER

S06-B







- LED SMD 2835
- **1** 100-240V 50/60 H
- Power: 8W 3000K
- Switch of home switcher
- Heigher adjustable



#### Materials:

Shade: Glass & Acrylic

Base: Stainless steel

Body: Stainless steel

### **Certificates:**









ROSE GOLD









FLOOR LAMP

TABLE LAMP







- LED SMD 2835
- 7 100-240V 50/60 H
- Power: 8W 3000K
- Switch of home switcher
- Heigher adjustable
- Cord length: 150 cm

#### Materials:

Head: Aluminum

Shade: Glass

Base: Stainless steel

#### **Certificates:**







BLACK





GOLD



### **Product