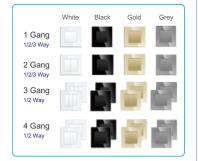

## Attention

- Take Off The Switch Cover Frame Connect
- The Device In Accordance With The
- Relevant Diagrams Insert The Device With The Mounting Frame Bracket Into The
- Mounted Box Ensure No Bare Wires From
  The Terminals Push The Cover Frame To
- . The Device
- Screw The Device Carefully
- Switch On The Main Supply
- For Indoors,Use In Dry Area Only

**Caution:**Electrical Devices Should Be Mounted And Connected By A Qualified Electrician

Wall Installing Boxes: ① Ø = 76mm, Width 71mm, Depth 64mm



- Place A Screwdriver Into The Short Slot And Gently Lift Up Until Release
- ② Screw To Fix The Switch To The Wall Mounted Box
- Push The Front Frame Into The Installed Device Carefully



## Switch Appearance











## **Limited Warranty**

The limited warranty does not cover any failures and operating difficulties due to abuse, misuse, alteration, misapplication, improper installation. and maintenance service by you or any third party.

The limited warranty does not cover damages to the finish, such as scratches, dents, discoloration or rust after purchase.

Caution:Electrical Devices Should Be Mounted And Connected By A Qualified Electrician

Warning:Don't Install Device Directly To Freshly Plastered Wall ,It May Get Tarnished

Our Mission Is To Provide You The Best Smart Devices Ever!