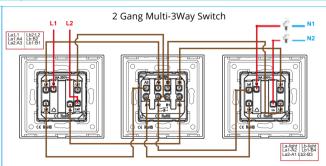

driver Into The Short Slot And Gently Lift Up Until Release
- ② Screw To Fix The Switch To The Wall Mounted Box
- Push The Front Frame Into The Installed Device Carefully



## Switch Appearance











## **Limited Warranty**

The limited warranty does not cover any failures and operating difficulties due to abuse, misuse, alteration, misapplication, improper installation. and maintenance service by you or any third party.

The limited warranty does not cover damages to the finish, such as scratches, dents, discoloration or rust after purchase.

Caution:Electrical Devices Should Be Mounted And Connected By A Qualified Electrician

Warning:Don't Install Device Directly To Freshly Plastered Wall ,It May Get Tarnished

Our Mission Is To Provide You The Best Smart Devices Ever!