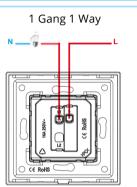

## Attention

- Take Off The Switch Cover Frame Connect
- The Device In Accordance With The
- Relevant Diagrams Insert The Device With The Mounting Frame Bracket Into The
- Mounted Box Ensure No Bare Wires From
  The Terminals Push The Cover Frame To
- . The Device
- Screw The Device Carefully
- Switch On The Main Supply
- For Indoors,Use In Dry Area Only

**Caution:**Electrical Devices Should Be Mounted And Connected By A Qualified Electrician

Wall Installing Boxes: ① Ø = 76mm, Width 71mm, Depth 64mm



- Place A Screwdriver Into The Short Slot And Gently Lift Up Until Release
- ② Screw To Fix The Switch To The Wall Mounted Box
- Push The Front Frame Into The Installed Device Carefully



## Switch Appearance











## **Limited Warranty**

The limited warranty does not cover any failures and operating difficulties due to abuse, misuse, alteration, misapplication, improper installation. and maintenance service by you or any third party.

The limited warranty does not cover damages to the finish, such as scratches, dents, discoloration or rust after purchase.

Caution:Electrical Devices Should Be Mounted And Connected By A Qualified Electrician

Warning:Don't Install Device Directly To Freshly Plastered Wall ,It May Get Tarnished

Our Mission Is To Provide You The Best Smart Devices Ever!