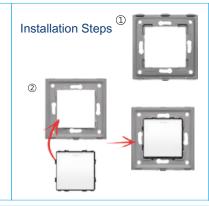

## Attention

- Take Off The Switch Cover Frame Connect
- The Device In Accordance With The
- Relevant Diagrams Insert The Device With The Mounting Frame Bracket Into The
- Mounted Box Ensure No Bare Wires From
  The Terminals Push The Cover Frame To
- . The Device
- Screw The Device Carefully
- Switch On The Main Supply
- For Indoors,Use In Dry Area Only