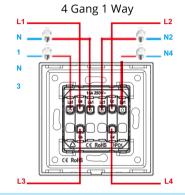

## Attention

- Take Off The Switch Cover Frame Connect
- The Device In Accordance With The
- Relevant Diagrams Insert The Device With The Mounting Frame Bracket Into The
- Mounted Box Ensure No Bare Wires From
  The Terminals Push The Cover Frame To
- . The Device
- Screw The Device Carefully
- Switch On The Main Supply
- For Indoors,Use In Dry Area Only

**Caution:**Electrical Devices Should Be Mounted And Connected By A Qualified Electrician

Wall Installing Boxes: ① Ø = 76mm, Width 71mm, Depth 64mm



- Place A Screwdriver Into The Short Slot And Gently Lift Up Until Release
- ② Screw To Fix The Switch To The Wall Mounted Box
- Push The Front Frame Into The Installed Device Carefully



## Switch Appearance











## **Limited Warranty**

The limited warranty does not cover any failures and operating difficulties due to abuse, misuse, alteration, misapplication, improper installation. and maintenance service by you or any third party.

The limited warranty does not cover damages to the finish, such as scratches, dents, discoloration or rust after purchase.

Caution:Electrical Devices Should Be Mounted And Connected By A Qualified Electrician

Warning:Don't Install Device Directly To Freshly Plastered Wall ,It May Get Tarnished

Our Mission Is To Provide You The Best Smart Devices Ever!