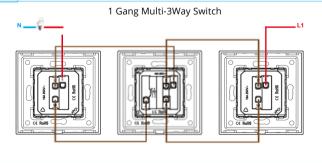

ewdriver Into The Short Slot And Gently Lift Up Until Release
- ② Screw To Fix The Switch To The Wall Mounted Box
- Push The Front Frame Into The Installed Device Carefully



## Switch Appearance











## **Limited Warranty**

The limited warranty does not cover any failures and operating difficulties due to abuse, misuse, alteration, misapplication, improper installation. and maintenance service by you or any third party.

The limited warranty does not cover damages to the finish, such as scratches, dents, discoloration or rust after purchase.

Caution:Electrical Devices Should Be Mounted And Connected By A Qualified Electrician

Warning:Don't Install Device Directly To Freshly Plastered Wall ,It May Get Tarnished

Our Mission Is To Provide You The Best Smart Devices Ever!