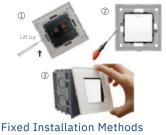

**Caution:**Electrical Devices Should Be Mounted And Connected By A Qualified Electrician

Wall Installing Boxes: ① Ø = 76mm, Width 71mm, Depth 64mm

- Place A Screwdriver Into The Short Slot And Gently Lift Up Until Release
- ② Screw To Fix The Switch To The Wall Mounted Box
- Push The Front Frame Into The Installed Device Carefully