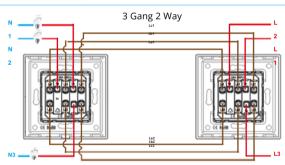

Screwdriver Into The Short Slot And Gently Lift Up Until Release
- ② Screw To Fix The Switch To The Wall Mounted Box
- Push The Front Frame Into The Installed Device Carefully



## Switch Appearance











## **Limited Warranty**

The limited warranty does not cover any failures and operating difficulties due to abuse, misuse, alteration, misapplication, improper installation. and maintenance service by you or any third party.

The limited warranty does not cover damages to the finish, such as scratches, dents, discoloration or rust after purchase.

Caution:Electrical Devices Should Be Mounted And Connected By A Qualified Electrician

Warning:Don't Install Device Directly To Freshly Plastered Wall ,It May Get Tarnished

Our Mission Is To Provide You The Best Smart Devices Ever!