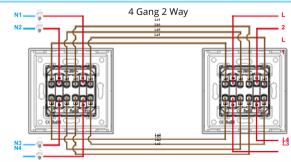

crewdriver Into The Short Slot And Gently Lift Up Until Release
- ② Screw To Fix The Switch To The Wall Mounted Box
- Push The Front Frame Into The Installed Device Carefully



## Switch Appearance











## **Limited Warranty**

The limited warranty does not cover any failures and operating difficulties due to abuse, misuse, alteration, misapplication, improper installation. and maintenance service by you or any third party.

The limited warranty does not cover damages to the finish, such as scratches, dents, discoloration or rust after purchase.

Caution:Electrical Devices Should Be Mounted And Connected By A Qualified Electrician

Warning:Don't Install Device Directly To Freshly Plastered Wall ,It May Get Tarnished

Our Mission Is To Provide You The Best Smart Devices Ever!