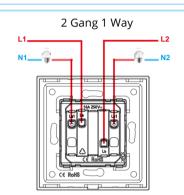

## Attention

- Take Off The Switch Cover Frame Connect
- The Device In Accordance With The
- Relevant Diagrams Insert The Device With The Mounting Frame Bracket Into The
- Mounted Box Ensure No Bare Wires From
  The Terminals Push The Cover Frame To
- . The Device
- Screw The Device Carefully
- Switch On The Main Supply
- For Indoors,Use In Dry Area Only

**Caution:**Electrical Devices Should Be Mounted And Connected By A Qualified Electrician

Wall Installing Boxes: ① Ø = 76mm, Width 71mm, Depth 64mm



- Place A Screwdriver Into The Short Slot And Gently Lift Up Until Release
- ② Screw To Fix The Switch To The Wall Mounted Box
- Push The Front Frame Into The Installed Device Carefully



## Switch Appearance











## **Limited Warranty**

The limited warranty does not cover any failures and operating difficulties due to abuse, misuse, alteration, misapplication, improper installation. and maintenance service by you or any third party.

The limited warranty does not cover damages to the finish, such as scratches, dents, discoloration or rust after purchase.

Caution:Electrical Devices Should Be Mounted And Connected By A Qualified Electrician

Warning:Don't Install Device Directly To Freshly Plastered Wall ,It May Get Tarnished

Our Mission Is To Provide You The Best Smart Devices Ever!