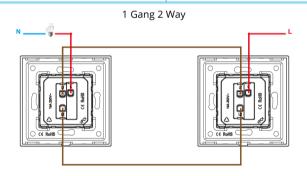

ce A Screwdriver Into The Short Slot And Gently Lift Up Until Release
- ② Screw To Fix The Switch To The Wall Mounted Box
- Push The Front Frame Into The Installed Device Carefully



## Switch Appearance











## **Limited Warranty**

The limited warranty does not cover any failures and operating difficulties due to abuse, misuse, alteration, misapplication, improper installation. and maintenance service by you or any third party.

The limited warranty does not cover damages to the finish, such as scratches, dents, discoloration or rust after purchase.

Caution:Electrical Devices Should Be Mounted And Connected By A Qualified Electrician

Warning:Don't Install Device Directly To Freshly Plastered Wall ,It May Get Tarnished

Our Mission Is To Provide You The Best Smart Devices Ever!