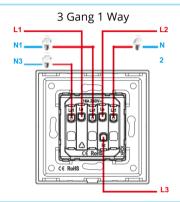

## Attention

- Take Off The Switch Cover Frame Connect
- The Device In Accordance With The
- Relevant Diagrams Insert The Device With The Mounting Frame Bracket Into The
- Mounted Box Ensure No Bare Wires From
  The Terminals Push The Cover Frame To
- . The Device
- Screw The Device Carefully
- Switch On The Main Supply
- For Indoors,Use In Dry Area Only

**Caution:**Electrical Devices Should Be Mounted And Connected By A Qualified Electrician

Wall Installing Boxes: ① Ø = 76mm, Width 71mm, Depth 64mm



- Place A Screwdriver Into The Short Slot And Gently Lift Up Until Release
- ② Screw To Fix The Switch To The Wall Mounted Box
- Push The Front Frame Into The Installed Device Carefully



## Switch Appearance











## **Limited Warranty**

The limited warranty does not cover any failures and operating difficulties due to abuse, misuse, alteration, misapplication, improper installation. and maintenance service by you or any third party.

The limited warranty does not cover damages to the finish, such as scratches, dents, discoloration or rust after purchase.

Caution:Electrical Devices Should Be Mounted And Connected By A Qualified Electrician

Warning:Don't Install Device Directly To Freshly Plastered Wall ,It May Get Tarnished

Our Mission Is To Provide You The Best Smart Devices Ever!