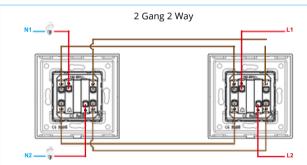

A Screwdriver Into The Short Slot And Gently Lift Up Until Release
- ② Screw To Fix The Switch To The Wall Mounted Box
- Push The Front Frame Into The Installed Device Carefully



## Switch Appearance











## **Limited Warranty**

The limited warranty does not cover any failures and operating difficulties due to abuse, misuse, alteration, misapplication, improper installation. and maintenance service by you or any third party.

The limited warranty does not cover damages to the finish, such as scratches, dents, discoloration or rust after purchase.

Caution:Electrical Devices Should Be Mounted And Connected By A Qualified Electrician

Warning:Don't Install Device Directly To Freshly Plastered Wall ,It May Get Tarnished

Our Mission Is To Provide You The Best Smart Devices Ever!